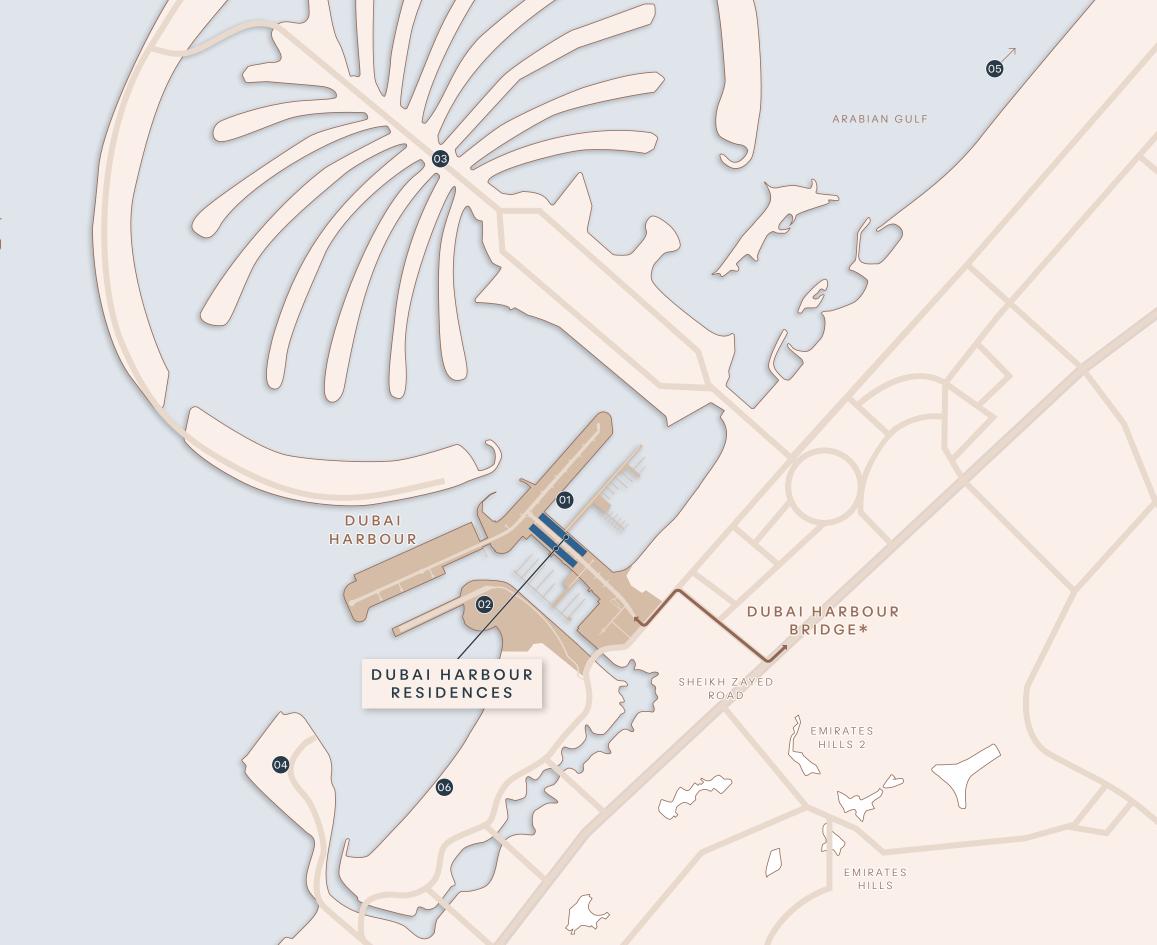

\*The new bridge will reduce the travel time from Sheikh Zayed Road to Dubai Harbour from 12 to 3 minutes, offering free flowing access to and from Sheikh Zayed Road.

The Dubai Harbour Residences sits just over 30km from both Dubai International Airport and Dubai World Central Airport.

- 02 SKYDIVE DUBAI
- 03 PALM JUMEIRAH
- 04 BLUEWATERS ISLAND
- 05 BURJ AL ARAB
- 06 JBR BEACH