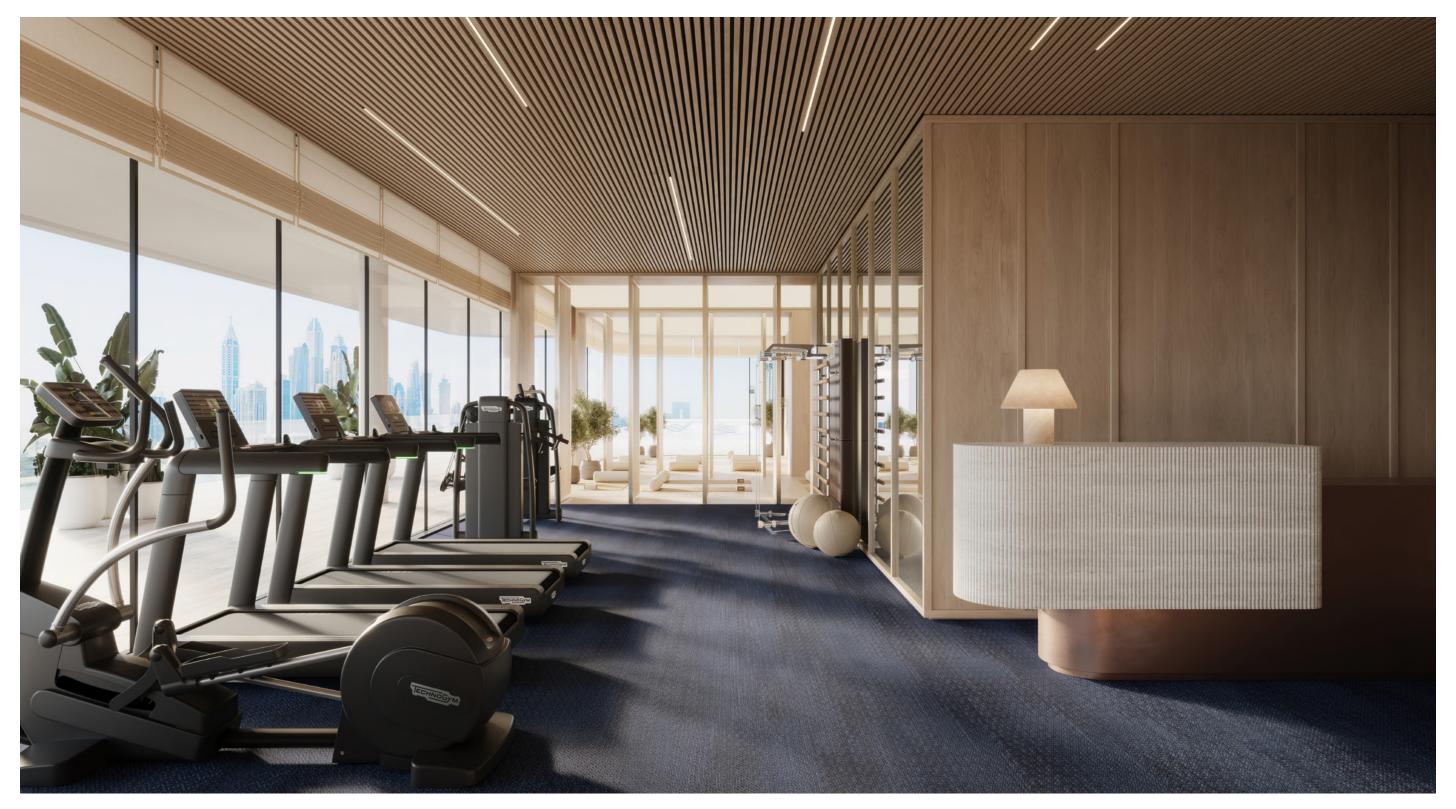

### EFFORTLESS BY DESIGN

From an array of wellness options to dedicated family spaces and personal services, Dubai Harbour Residences elevates this rare beachfront experience.

Rooftop infinity pools with sweeping vistas provide moments that inspire and replenish. A fitness centre and gym, wellness facilities, adults' swimming pool, kids' play area, and separate kids' swimming pool exemplify a commitment to supporting life's many needs and moments.

#### FITNESS/GYM

Reception counter Exercise area Yoga studio Drink station and towel drop-off

Male and female changing rooms: Lockers Vanity counters Shower room with drying area Sauna Steam room Toilets