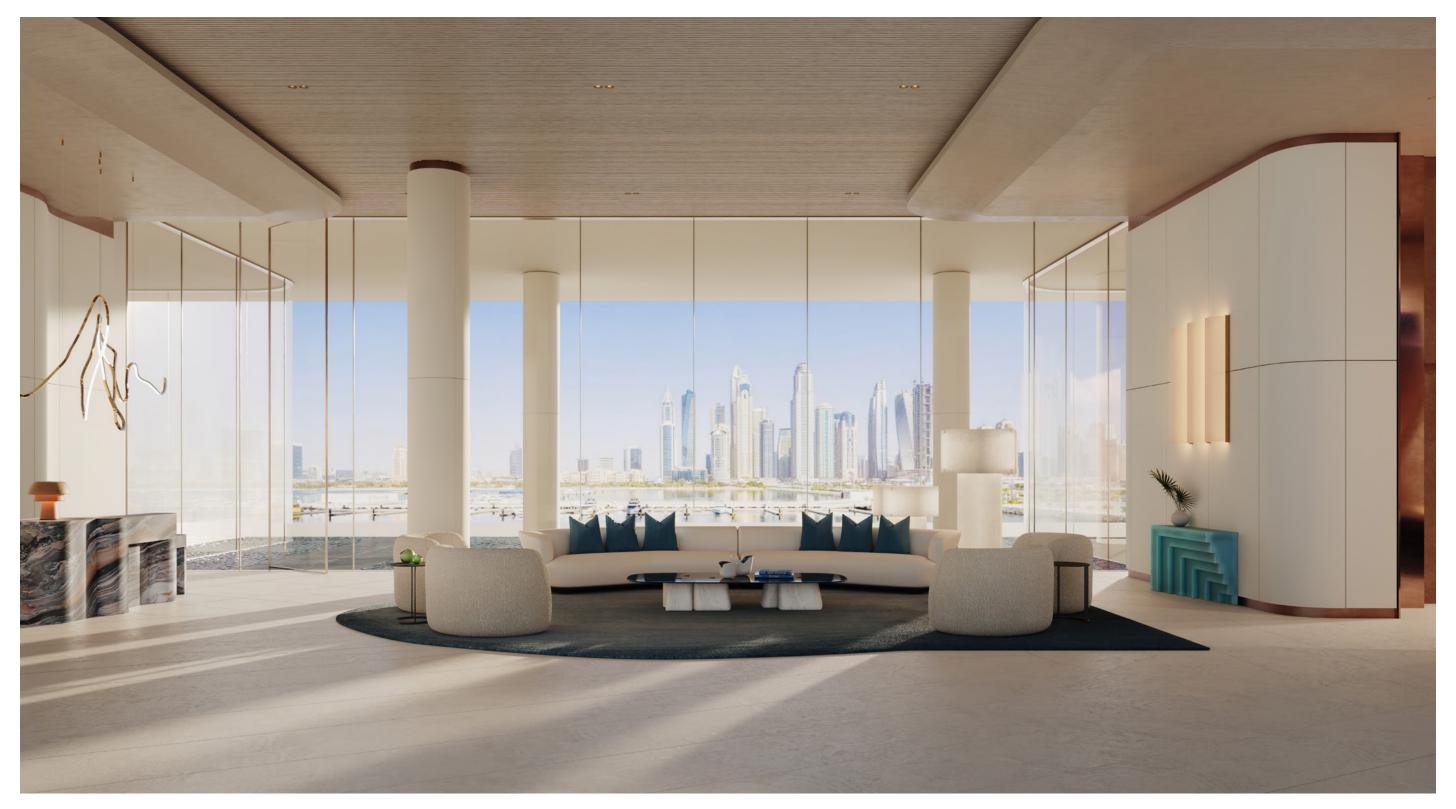

Reception lobby area

Lift lobby area

A space to include in moments of relaxation and comfort

Dining and living area

Panoramic bedroom views of the sands, sea, and city

Bathrooms adorned with impeccable textures and fine finishes

### INTERIORS THAT ELEVATE

These refined residences feature generous layouts, high ceilings, and large terraces designed to be enjoyed year-round.

Each home features nautical colour palettes, rich in deep blues and crisp whites, and impeccable textures and finishings. These exquisite elements are bathed in natural light and accompanied by panoramic sea- and city-scapes.