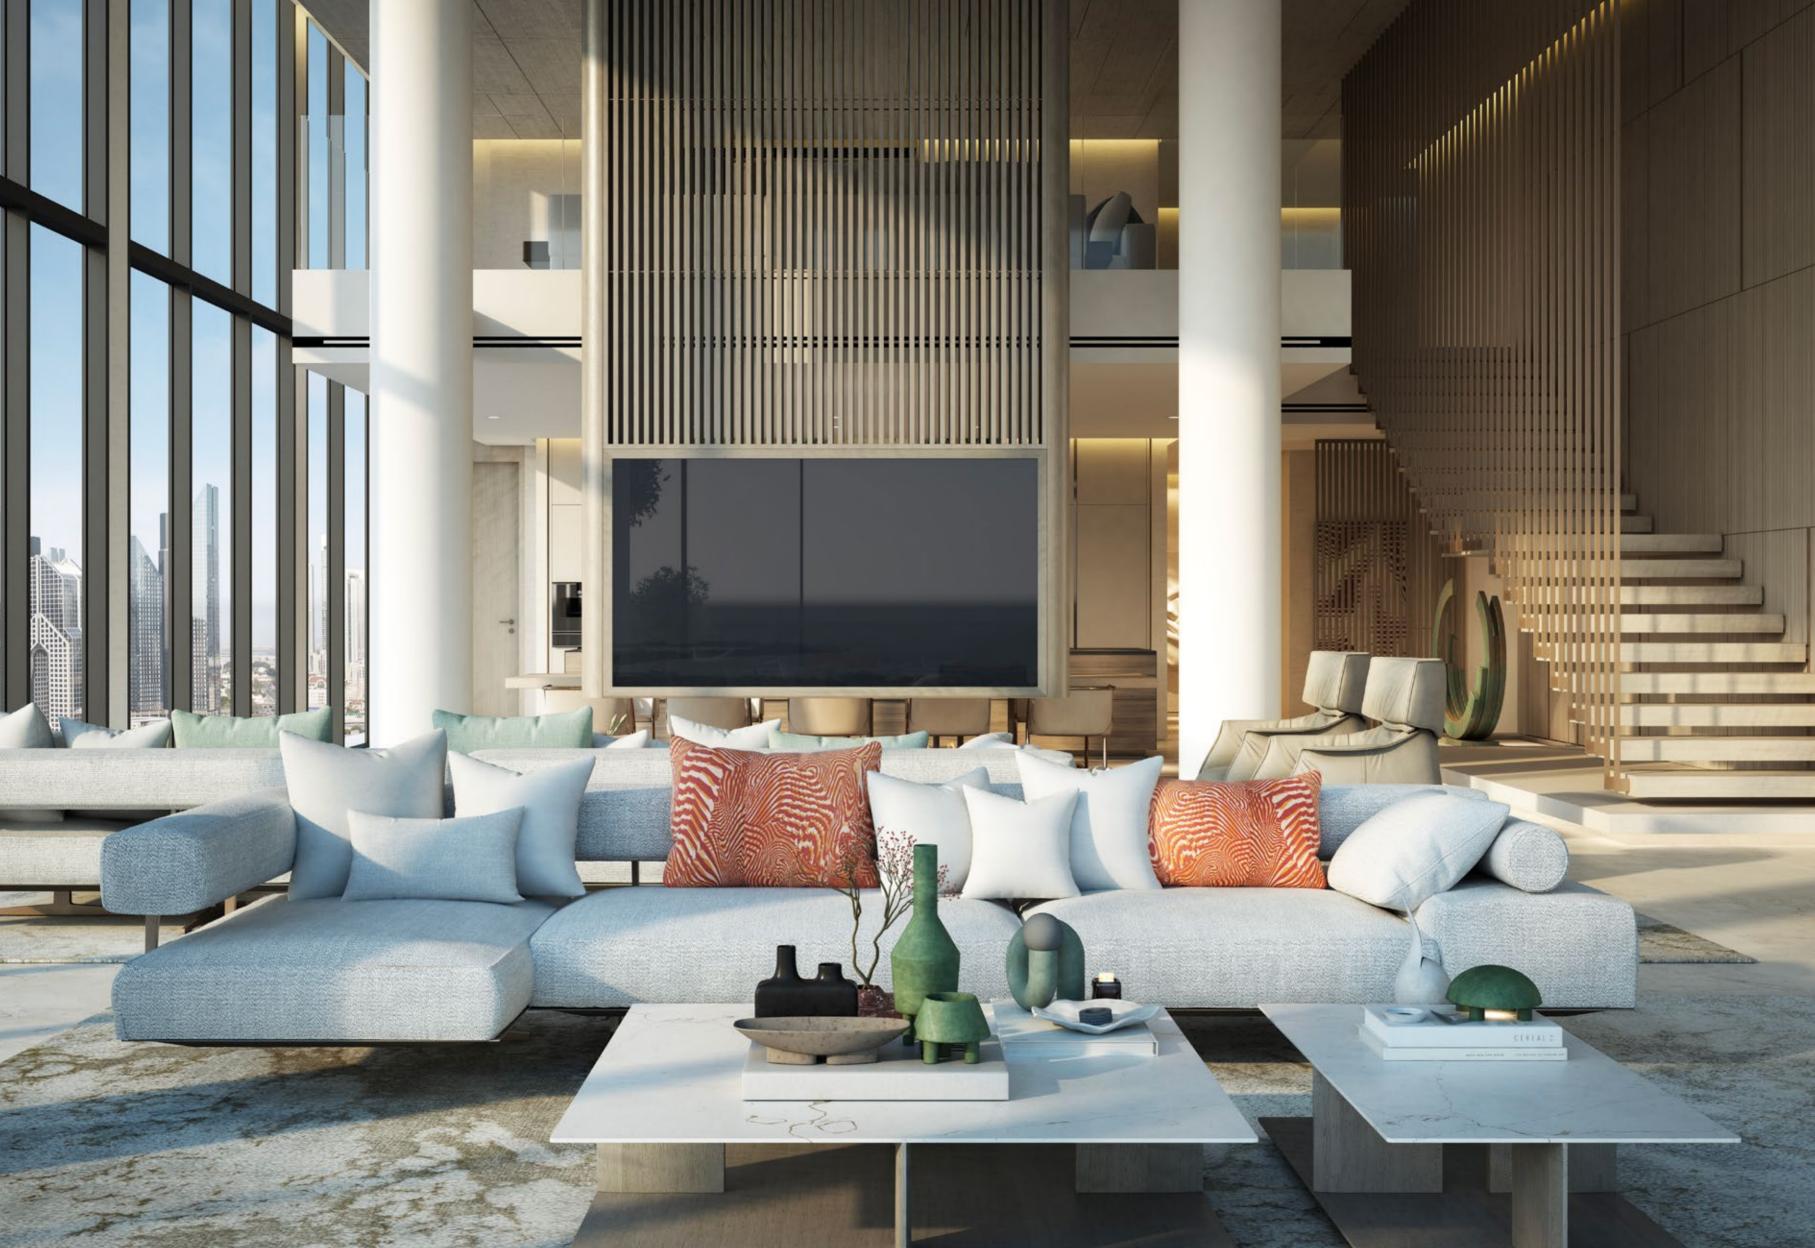

#### 

Minimalist elegance meets understated warmth inside the grand, double-height lobbies, crafting a regal ambiance that speaks volumes. Step inside and let the serene tones and sleek design guide you into your tranquil abode.

#### SKY-HIGH LUXURY

Contemporary living is elevated to unprecedented heights by superior finishes and sweeping vistas of the surrounding landscape.

#### DESIGNED FOR THE DISCERNING

Distinct special units in the unique cut-outs offer double-height living spaces and stunning views. Imagine waking up to a panoramic tapestry of the Dubai skyline, with sunlight cascading through floor-to-ceiling glass that blurs the line between your home and the vibrant city.