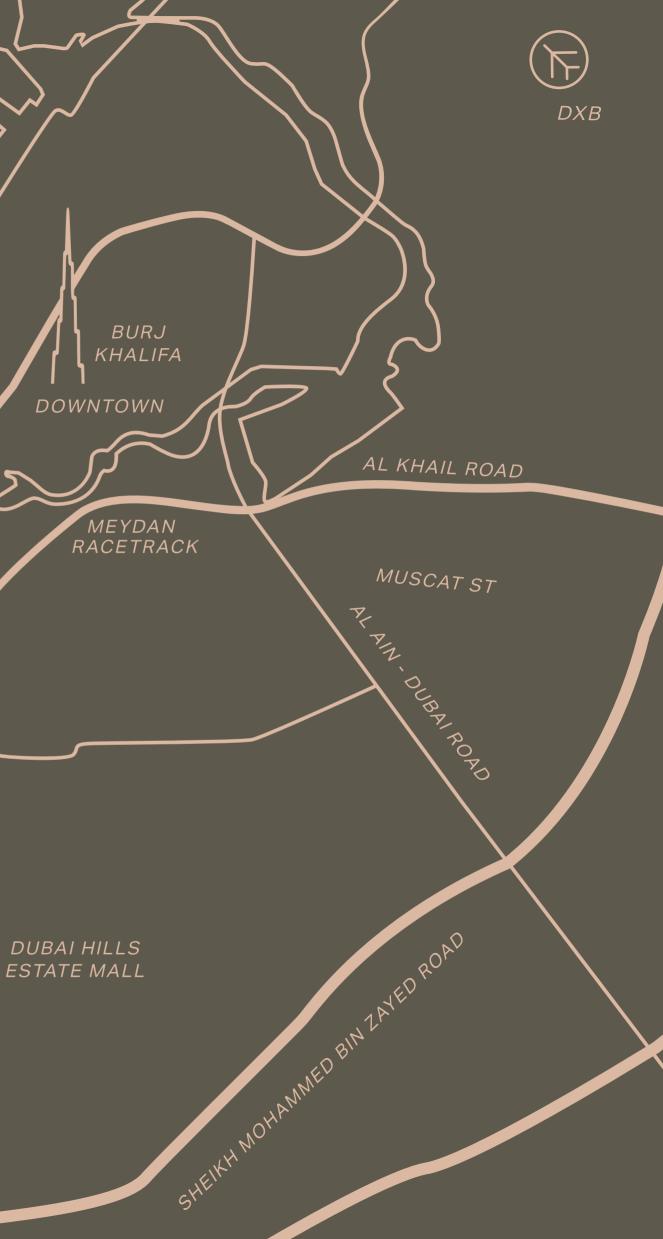

#### A COVETED ADDRESS

Situated along Al Safa Street, this coveted address offers residents easy access to well-established destinations and iconic landmarks in Dubai through major highways and road networks. Just 10 minutes from the pristine shores of Jumeirah Beach and 5 minutes from the vibrant energy of Downtown Dubai, this prime location provides an unparalleled living experience where residents can enjoy refined elegance, right in the heart of City Walk.

PALM JUMEIRAH

SHEIWH ZAVED ROAD

BLUEWATERS ISLAND

SHIFT THE ROAD

EMIRATES MALL

 $\vee \equiv R \vee \equiv$ 

CITY WALK

BURJ

AL ARAB

HALL ROAD DUE

-0

A SEAMLESS BLEND OF URBAN CONVENIENCE AND PREMIUM LIVING

2-MINUTE DRIVE2-MINUTE DRIVE5-MINUTE DRIVE10-MINUTE DRIVE15-MINUTE DRIVE

CITY WALK MALL SHEIKH ZAYED ROAD THE DUBAI MALL JUMEIRAH BEACH DXB AIRPORT