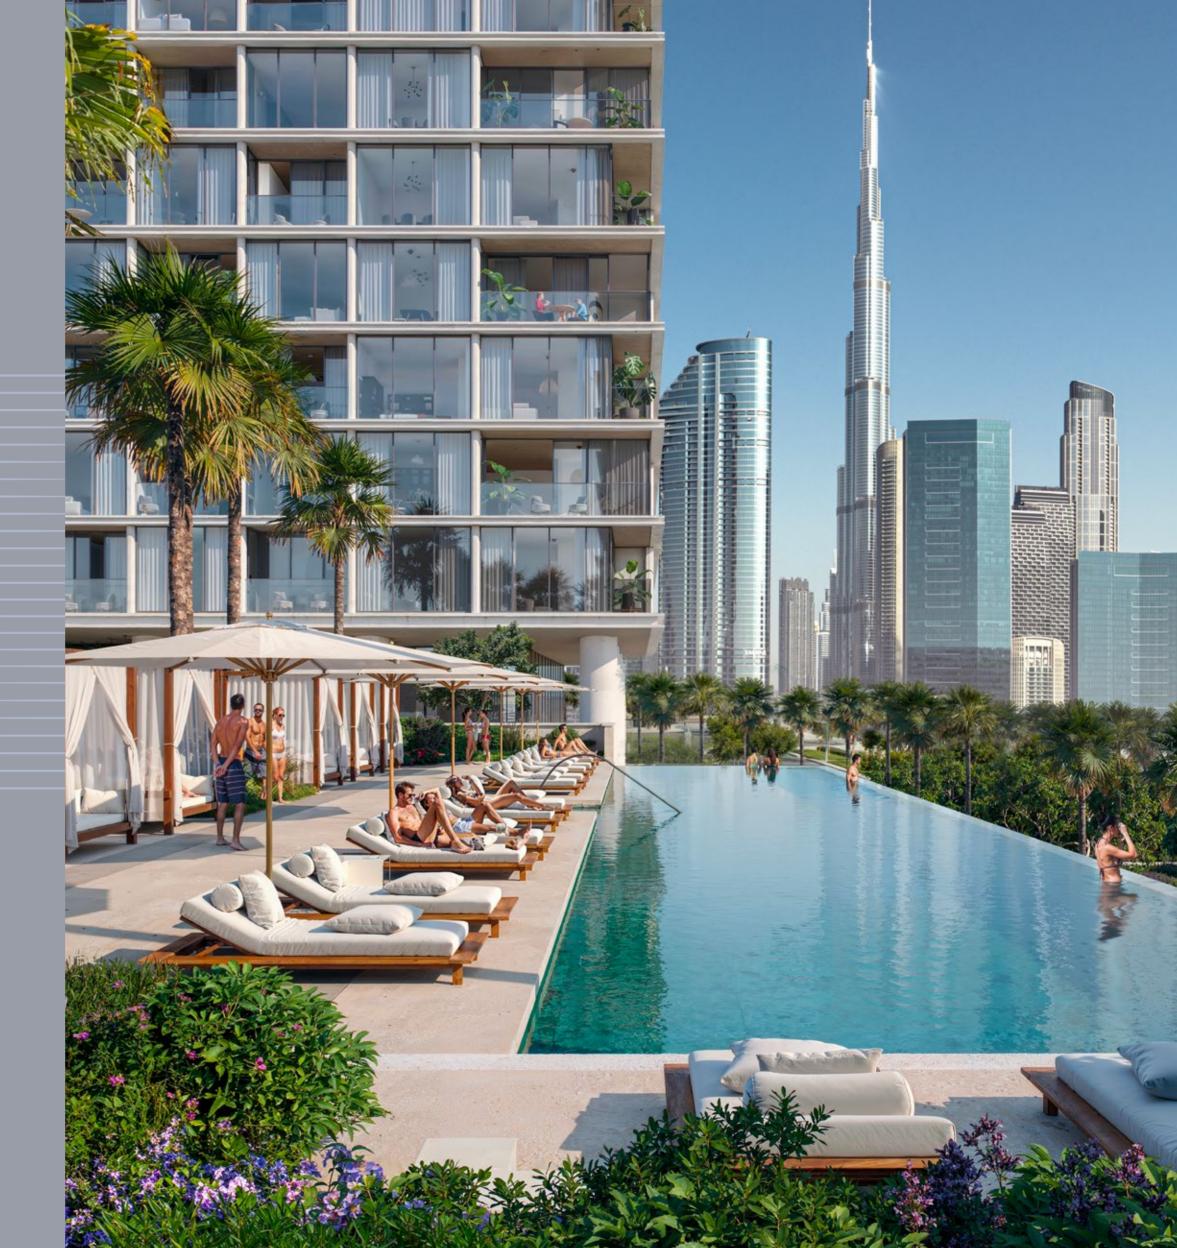

#### SUN-FILLED INFINITY POOL

An elegant urban retreat awaits on the podium level, featuring a dedicated children's pool alongside a refined lap pool for the more experienced swimmers. The expansive pool deck invites sun-filled relaxation, while the dedicated BBQ area offers an ideal setting for alfresco dining under the open sky.