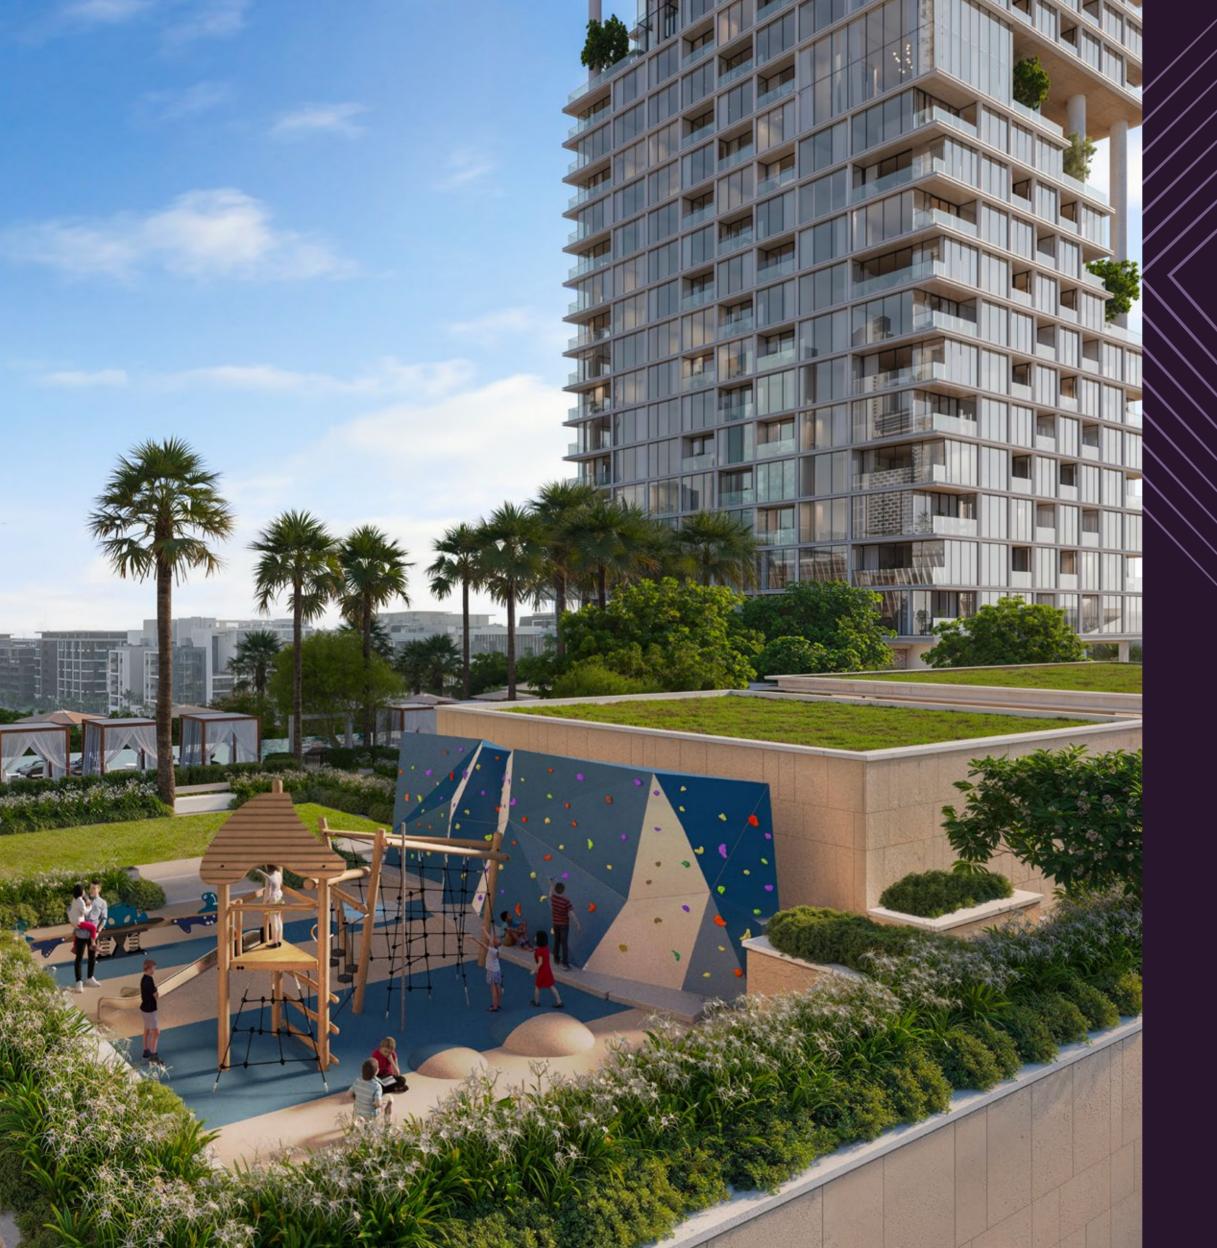

#### ENRICHING PLAYGROUNDS

Designed to spark the imagination and foster physical activity, this enchanting space features climbing walls, slides, and swing sets, all set against a backdrop of lush greenery and colourful flower beds. It's equipped with soft flooring and shaded resting spots, allowing children to explore and play in a secure environment.