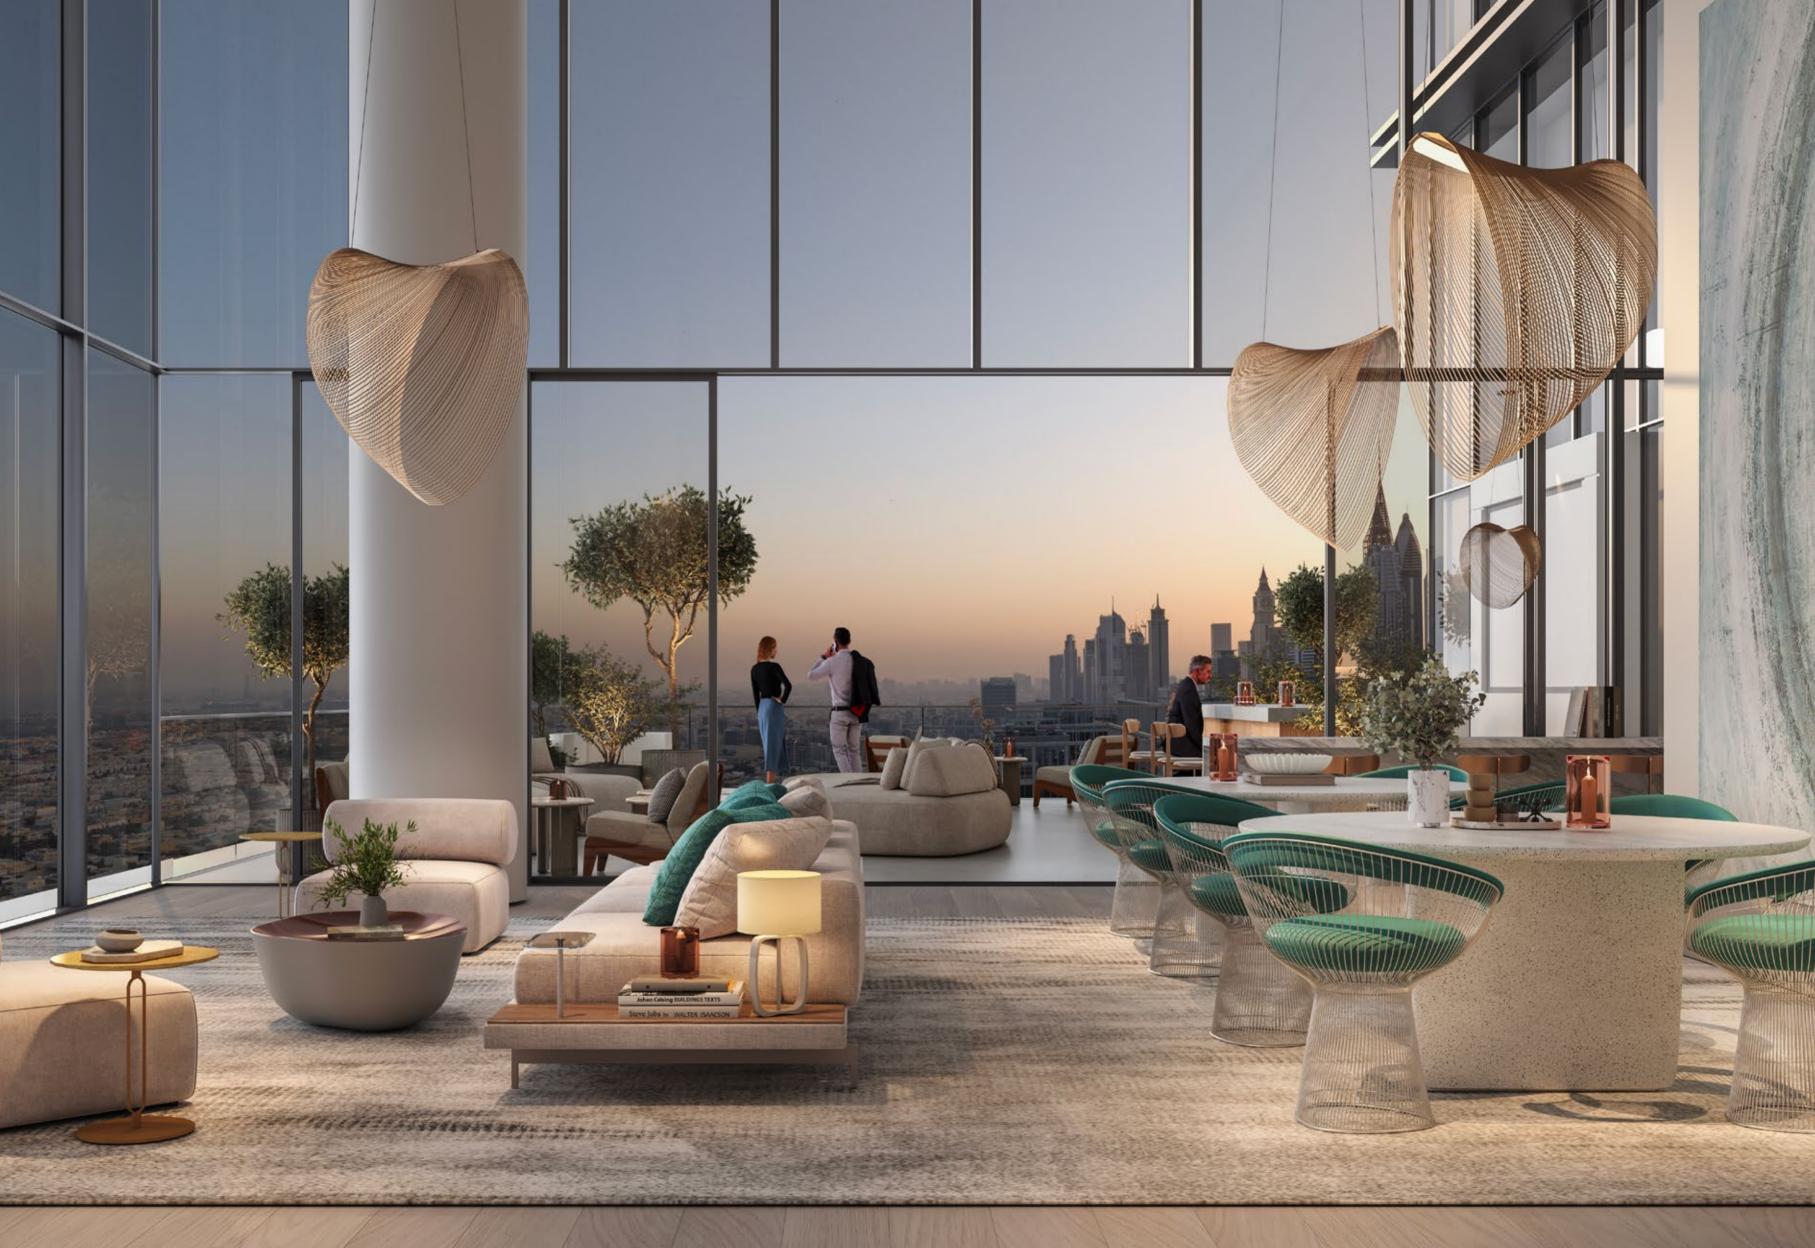

#### BEYOND BOUNDARIES

Double-height spaces feature amenities effortlessly blending into spacious external terraces, enriching the feeling of openness.

VIBRANT ELEGANCE ABOVE THE CITY

Rising above the city skyline, the luxurious Cigar Lounge provides a vibrant haven infused with rich hues and warmth. The lush planters and opulent surroundings createa retreat where you are invited to relax and unwind.

#### HEIGHTS OF Elegance

Each cut-out features expansive terraces, thoughtfully designed with exclusive amenities. These terraces create a harmonious and vibrant experience for residents, set against the backdrop of an urban landscape and breathtaking views.