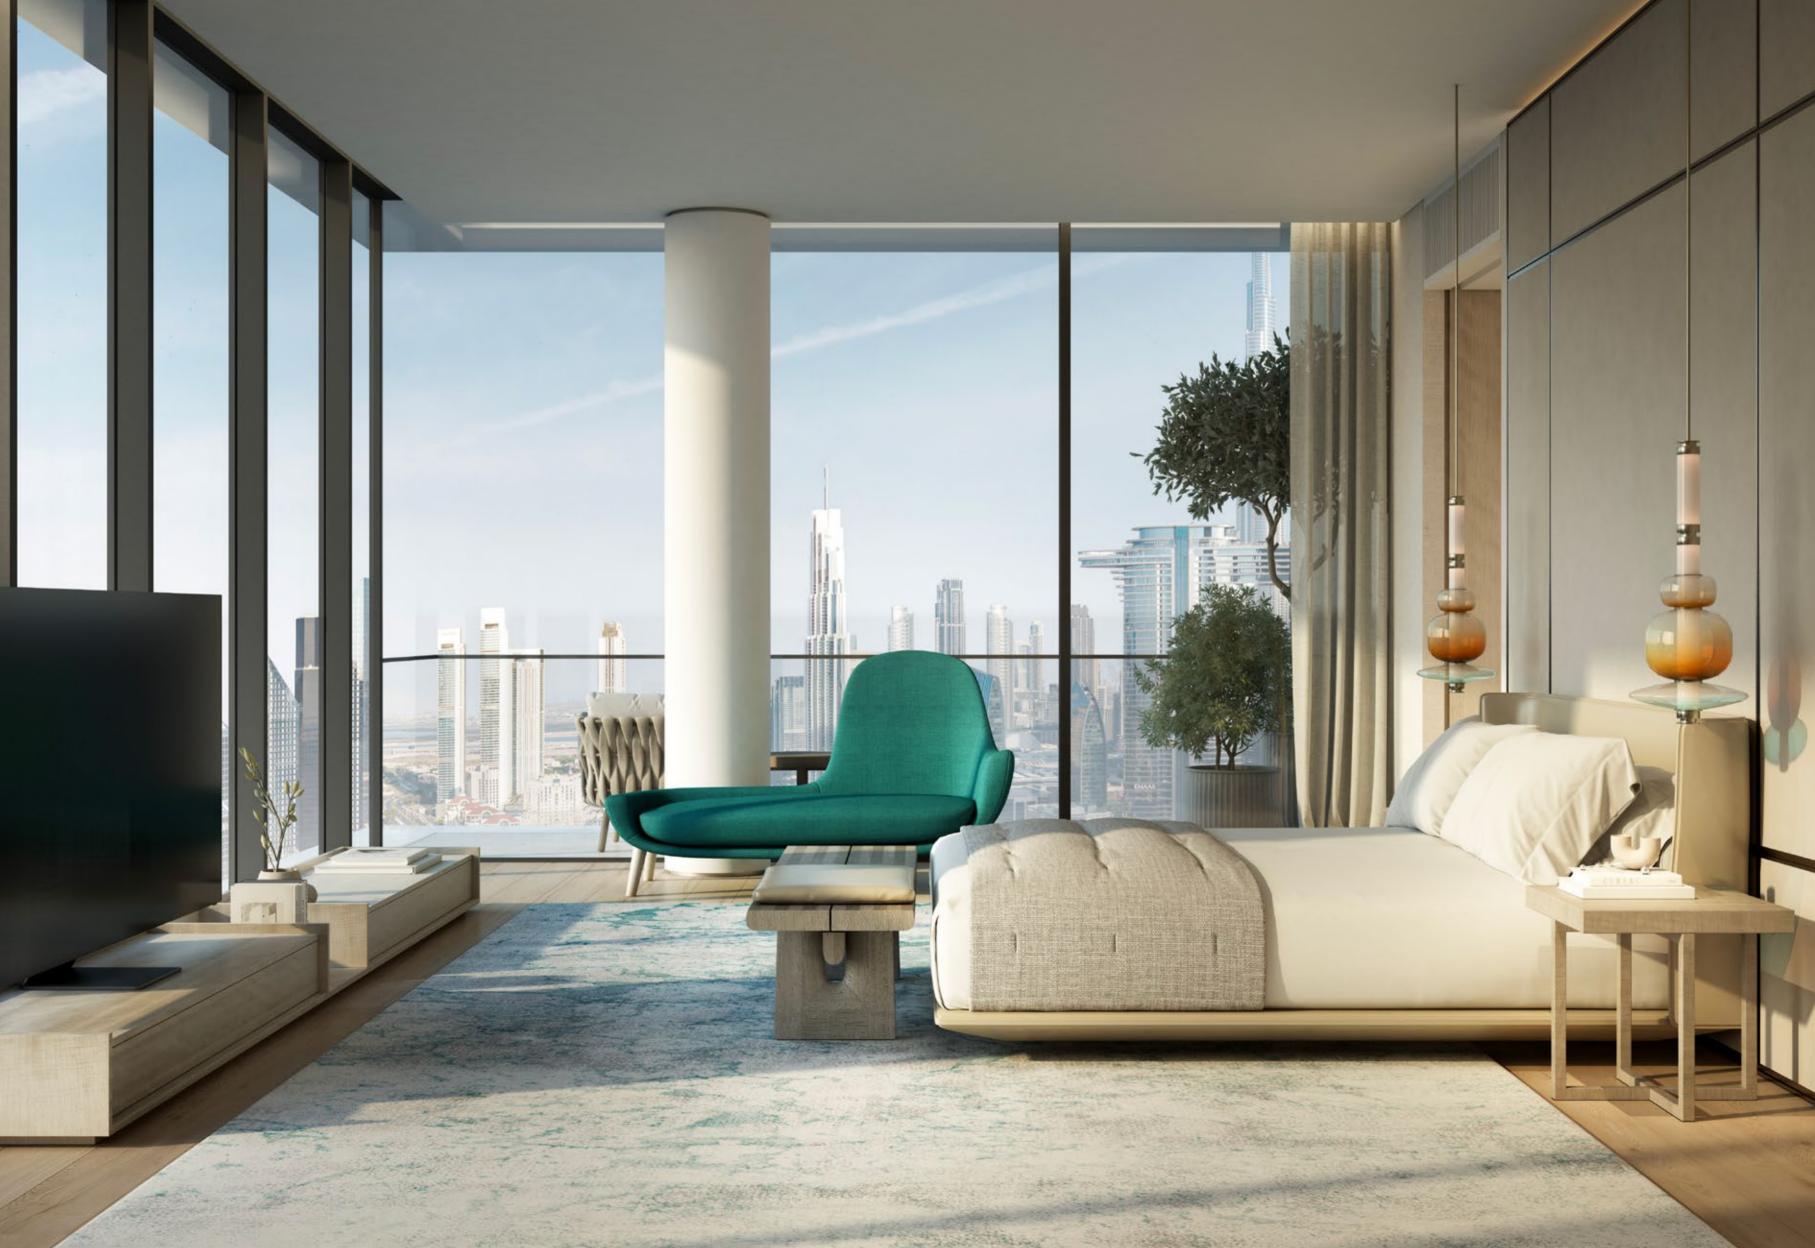

#### SKY-HIGH LUXURY

Contemporary living is elevated to unprecedented heights by superior finishes and sweeping vistas of the surrounding landscape.

#### DESIGNED FOR THE DISCERNING

Distinct special units in the unique cut-outs offer double-height living spaces and stunning views. Imagine waking up to a panoramic tapestry of the Dubai skyline, with sunlight cascading through floor-to-ceiling glass that blurs the line between your home and the vibrant city.

#### MODERN MASTERPIECE WITH AWE-INSPIRING VIEWS

The exquisite 5-bedroom duplex penthouse, featuring floor-to-ceiling windows and sleek modern lines, is beautifully complemented by exclusive interiors with a warm colour palette and offers unobstructed views of the sea and downtown.