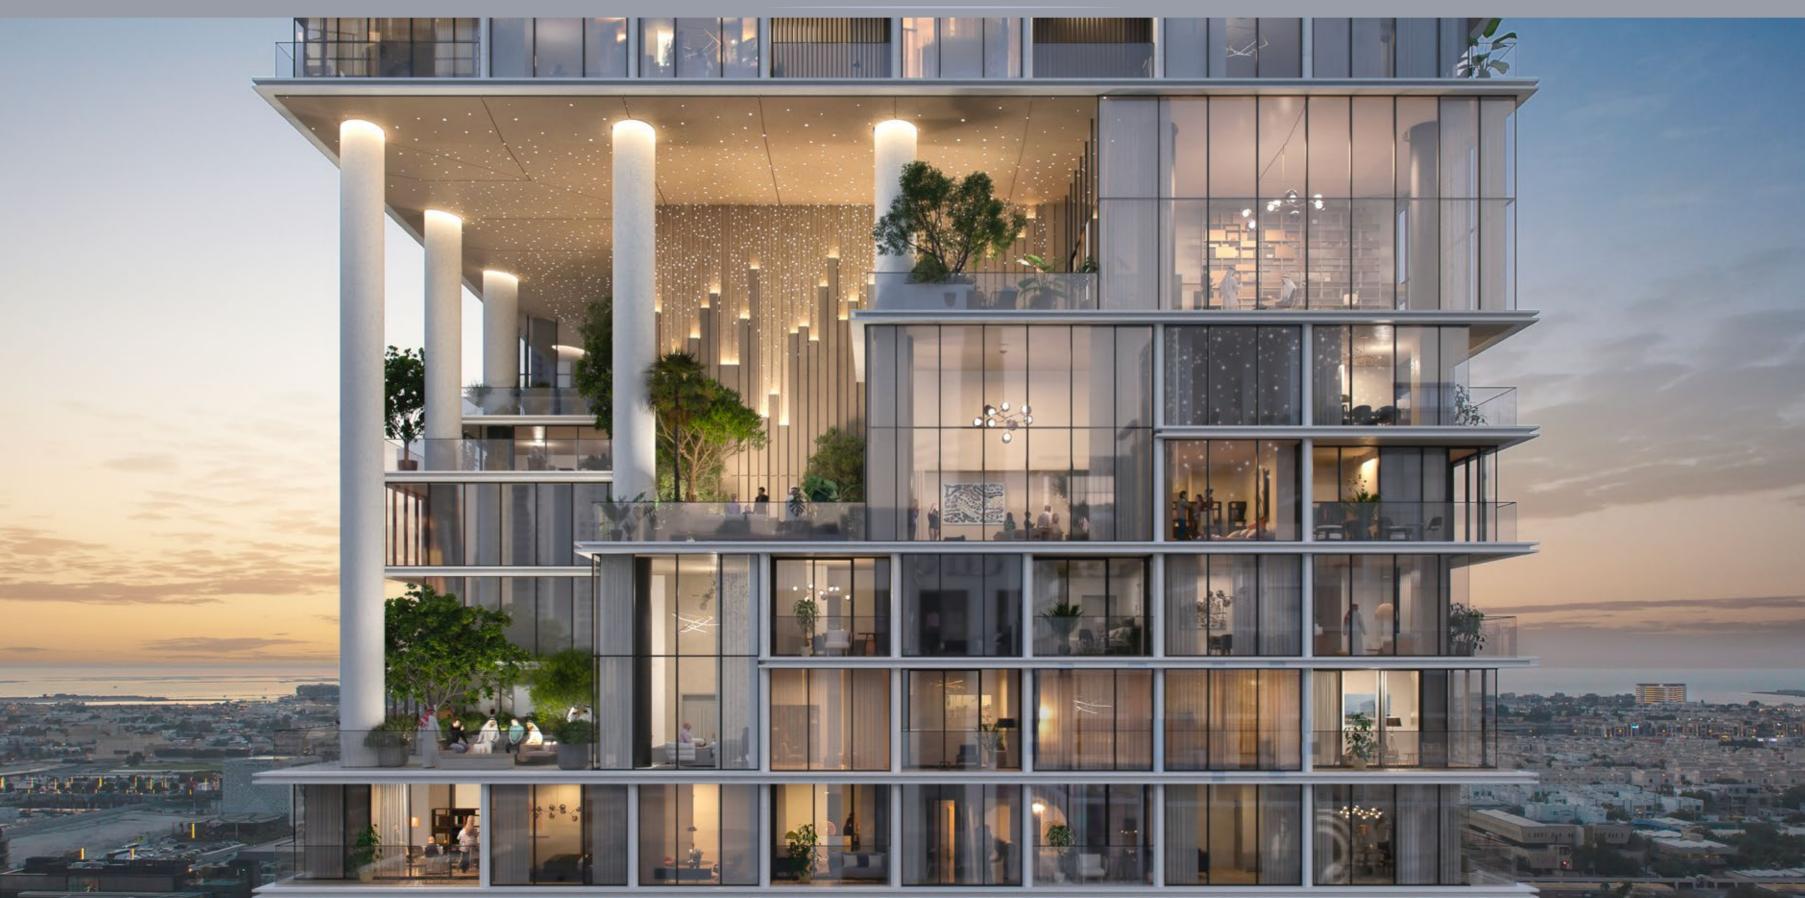

A CURATION OF EXQUISITE RESIDENCES THAT ECHO THE CITY'S RHYTHM

Verve City Walk is an architectural masterpiece that beats to the unique rhythm of urban life. From a sleek, modern penthouse boasting panoramic skyline views to bespoke cut-outs and elegant apartments, every residence harmonises with the spirit of the metropolis. These exquisite homes feature state-of-the-art amenities with thoughtful design, offering a lifestyle perfectly attuned to the city's vibrant energy. Verve City Walk presents an unparalleled sky-living experience with its two elegant high-rise towers, seamlessly connected by a sophisticated podium and an exclusive retail hub.

#### HEIGHTS OF Elegance

Each cut-out features expansive terraces, thoughtfully designed with exclusive amenities. These terraces create a harmonious and vibrant experience for residents, set against the backdrop of an urban landscape and breathtaking views.

#### DESIGNED FOR THE DISCERNING

Distinct special units in the unique cut-outs offer double-height living spaces and stunning views. Imagine waking up to a panoramic tapestry of the Dubai skyline, with sunlight cascading through floor-to-ceiling glass that blurs the line between your home and the vibrant city.