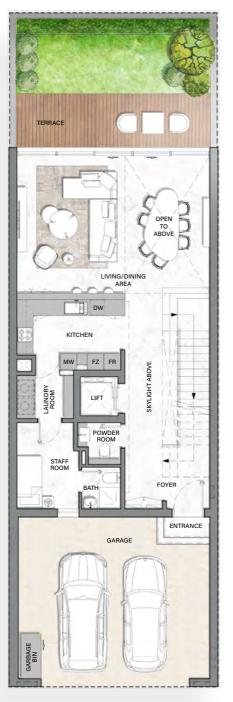

### The Alcove 3-Bedroom Townhouses

Total Area

3,585 sq. ft.

Plot Area Range

2,007 sq. ft. - 2,414 sq. ft.

FIRST FLOOR