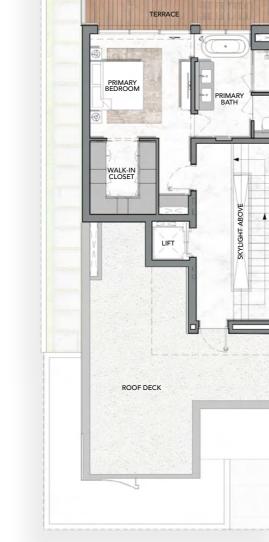

Floorplans

### The Riverine 4-Bedroom Villas

Total Area

4,449 sq. ft.

Plot Area Range

4,031 sq. ft. - 4,152 sq. ft.

FIRST FLOO