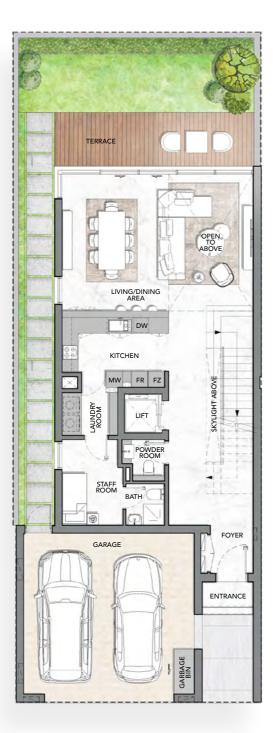

Floorplans

### The Riverine 4-Bedroom Villas

Total Area

4,449 sq. ft.

Plot Area Range

4,031 sq. ft. - 4,152 sq. ft.

FIRST FLOO