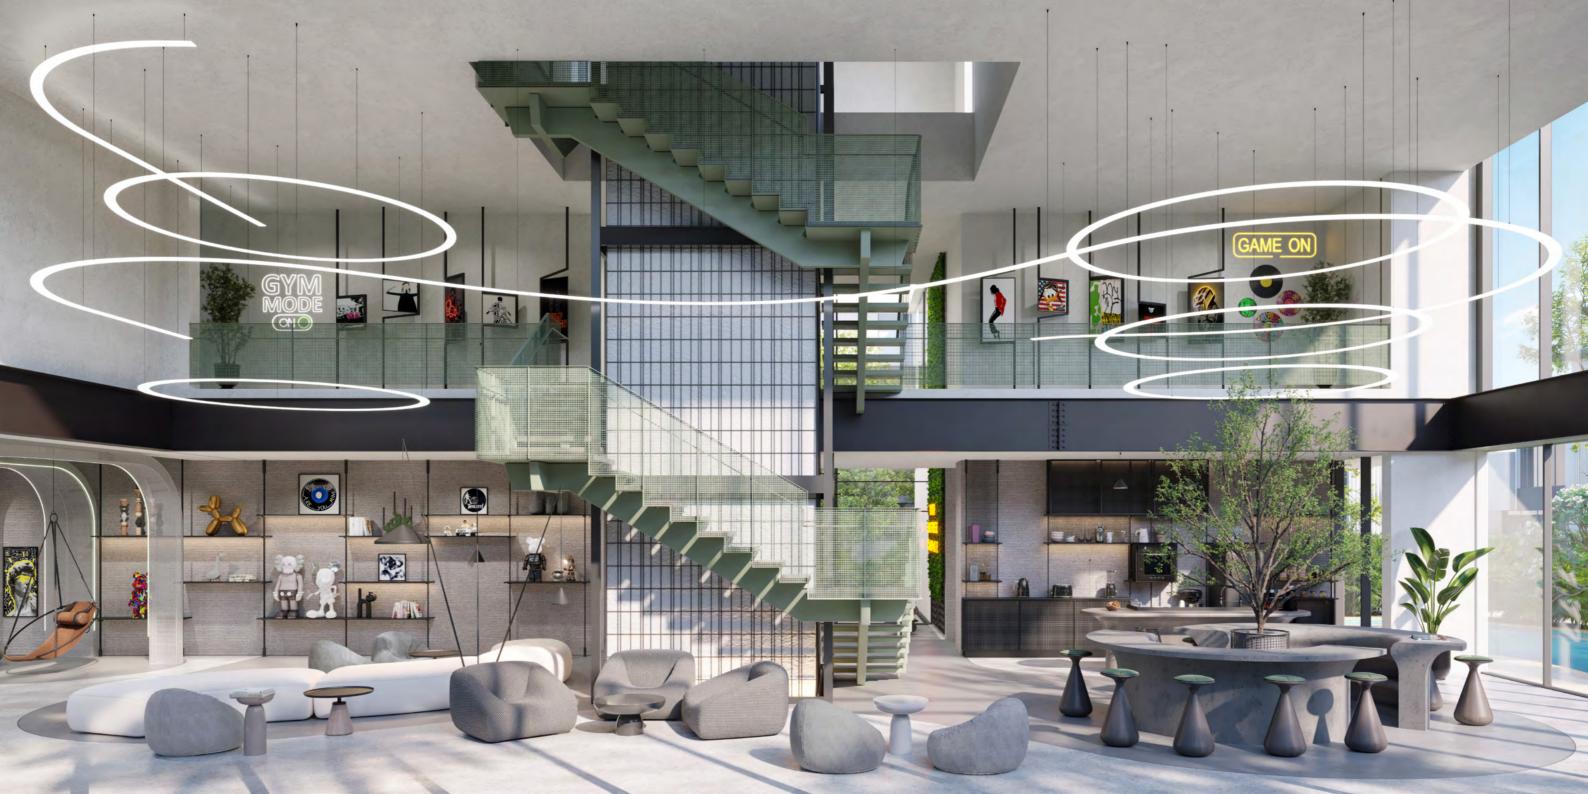

#### The Lake House

The central hub of the community is located adjacent to the tranquil waters of The River. Designed for both relaxation and entertainment in sophisticated measures, the space is split over three floors and opens out across an open decking area. Spacious communal areas for dining, entertaining, and daydreaming invite a sense of peace. There are various seating configurations for large and small parties, facilities designed for both adults and children, and even a private outdoor cinema.

### Fitness and Wellbeing

On the first floor of The Lakehouse, a state-of-the-art fitness area and dedicated yoga studio offer panoramic views of the gardens. Professionally equipped and designed to refocus your mind with serene garden vistas, The Watercrest Fitness Center transforms self-care into a daily ritual to cherish. After an invigorating workout, descend to the lower level to unwind in the calming spa facilities, achieving the perfect balance of exercise and relaxation.