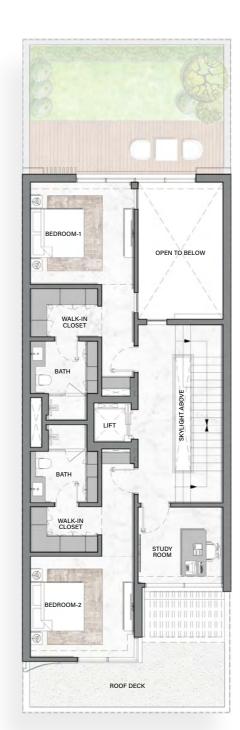

### The Riverine 4-Bedroom Villas

Total Area

4,449 sq. ft.

Plot Area Range

4,031 sq. ft. - 4,152 sq. ft.

FIRST FLOO