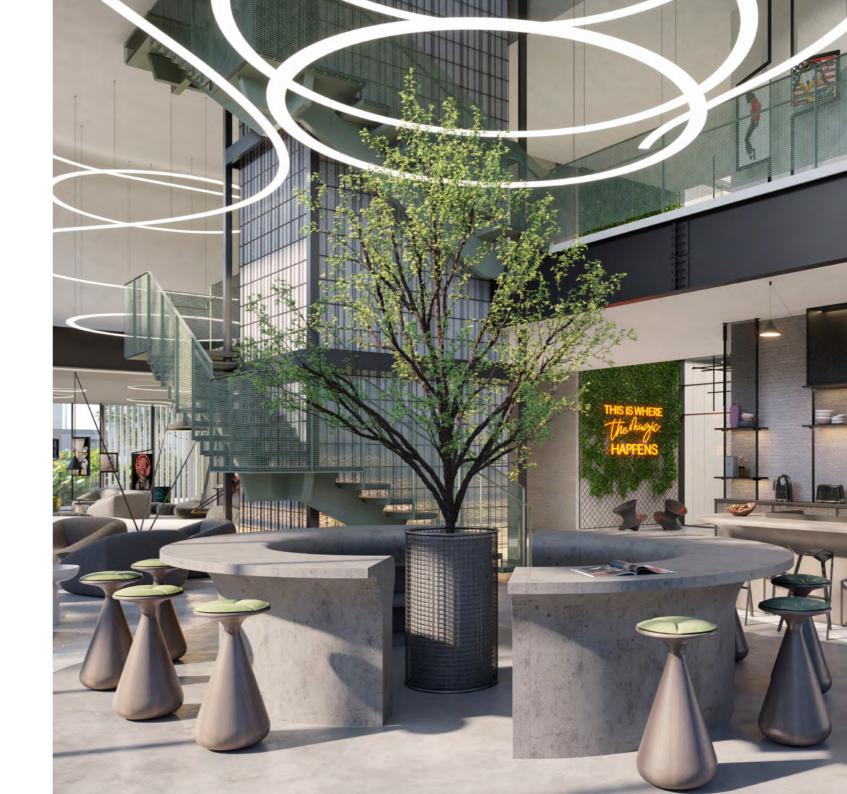

## Heart & soul

#### The Lake House

The central hub of the community is located adjacent to the tranquil waters of The River. Designed for both relaxation and entertainment in sophisticated measures, the space is split over three floors and opens out across an open decking area. Spacious communal areas for dining, entertaining, and daydreaming invite a sense of peace. There are various seating configurations for large and small parties, facilities designed for both adults and children, and even a private outdoor cinema.