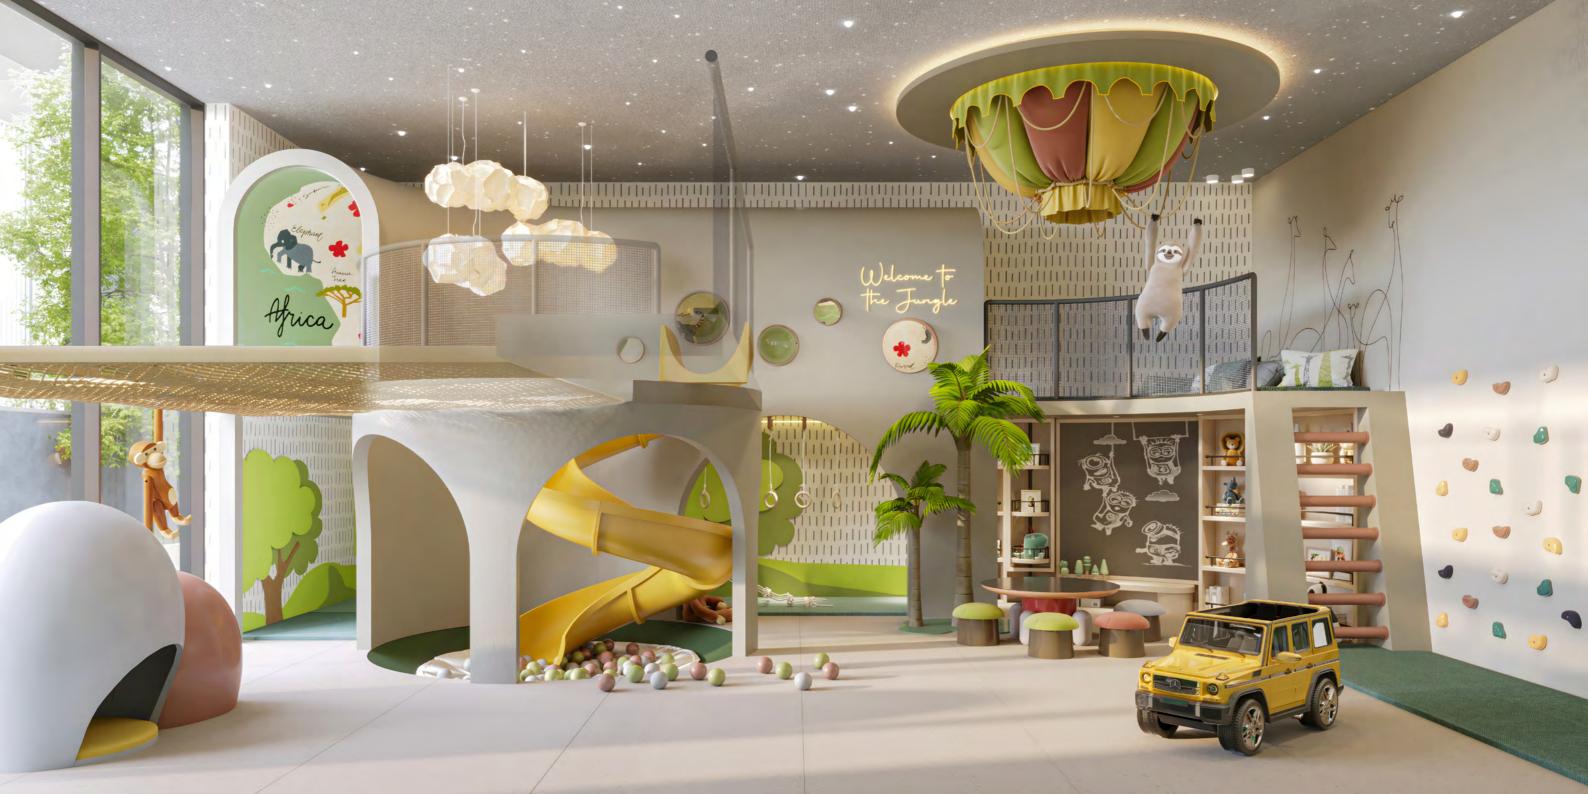

### Play in design

#### Kids' Club

Children have complete freedom to play, learn, and make friends within the safety of a soft play area on The Lakehouse's ground level. Equipped with trusted brands and environmentally friendly materials, it provides ample space for children to thrive while giving parents complete peace of mind. This vibrant space features interactive learning stations designed to foster creativity and cognitive development, ensuring children are engaged and stimulated as they play.