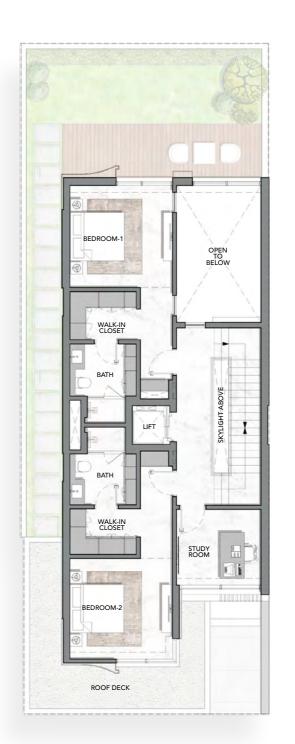

Floorplans

### The Riverine 4-Bedroom Villas

Total Area

4,449 sq. ft.

Plot Area Range

4,031 sq. ft. - 4,152 sq. ft.

FIRST FLOO