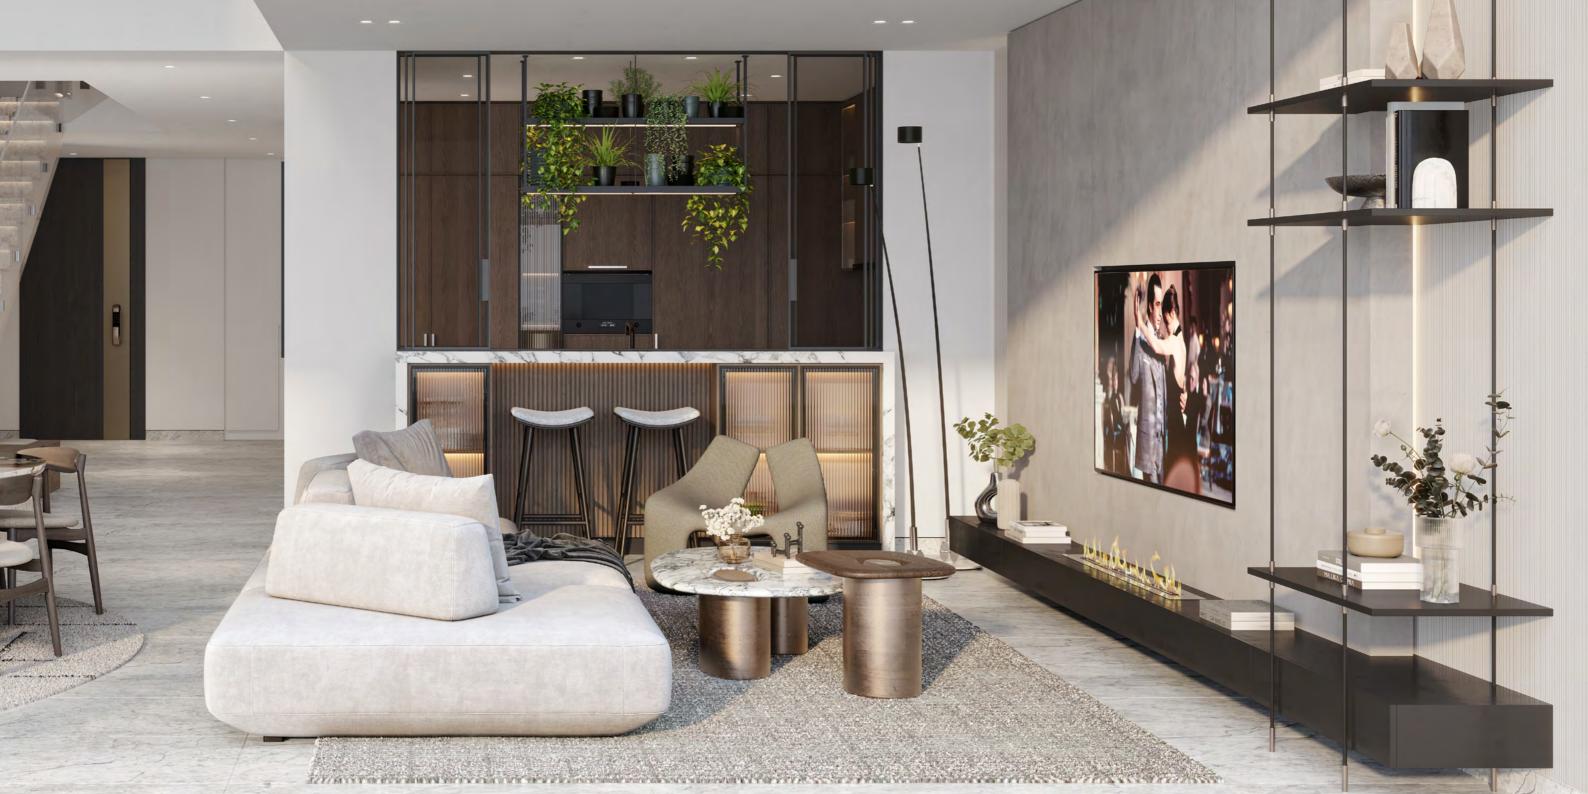

#### Bathrooms

The elements in our residences culminate in a sophisticated charm that complements the clean modern lines of the architecture, interior design, furnishings, and artwork—curated for its deep, rich color and dramatic black-and-white photography. The open nature of the living spaces allows for separate zones designed for specific activities. These areas, although distinct in their purpose, are connected by a cohesive flow and uncluttered aesthetic.

#### Kitchens

The open kitchen and dining area in the townhouse create a harmonious blend of style and functionality, ideal for modern living. The kitchen, seamlessly integrated with the dining space, promotes a social and interactive atmosphere, perfect for family gatherings and entertaining guests. High-end appliances, ample countertop space, and custom cabinetry ensure a practical yet elegant cooking environment. Adjacent to the dining area, a feature staircase serves as a striking visual centerpiece, enhancing the contemporary aesthetic of the home.