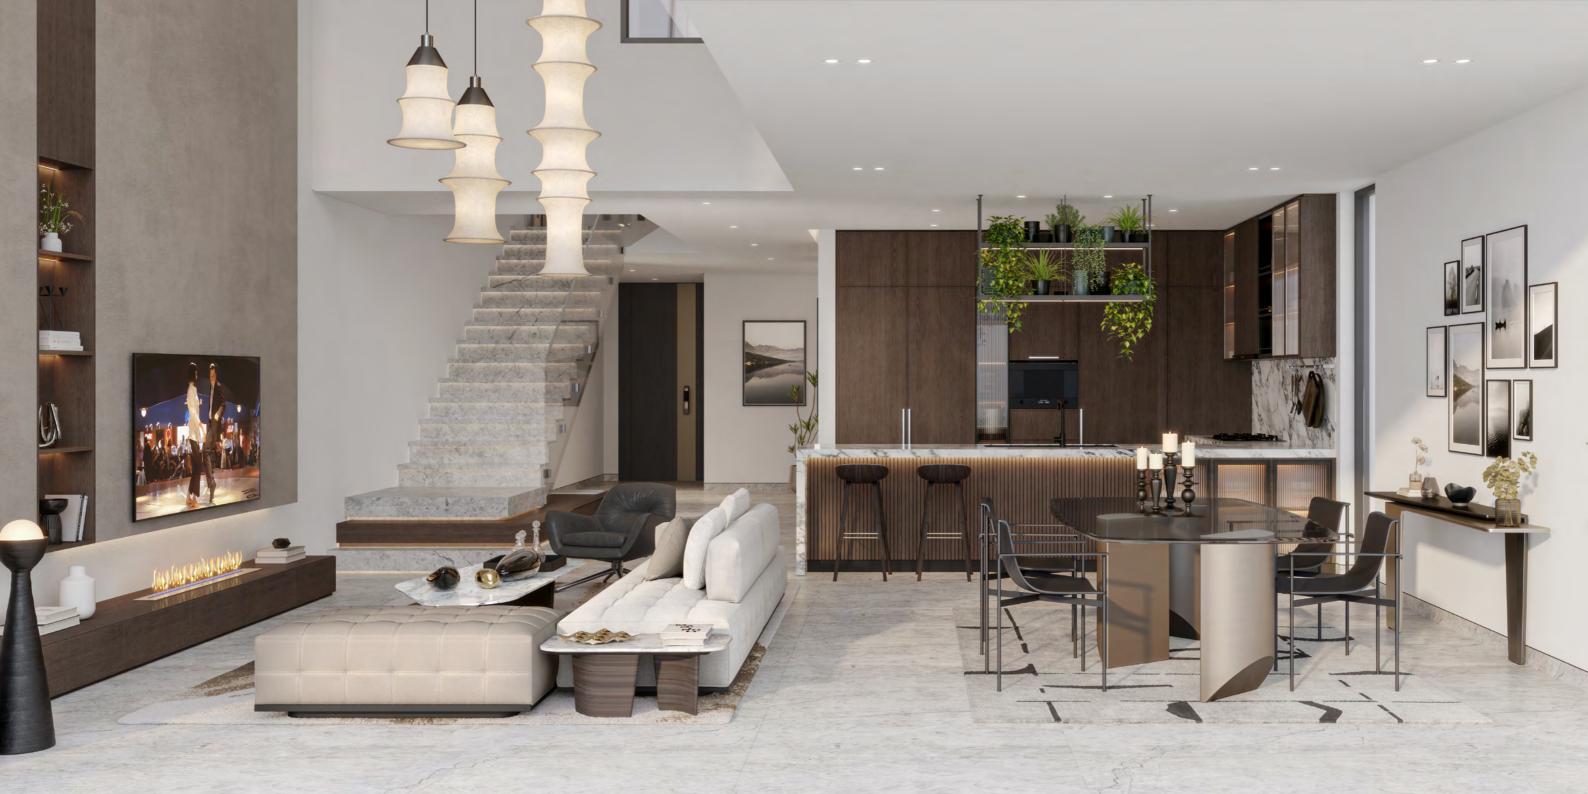

#### The Riverine Villas

Our four-bedroom villa collection welcomes residents into a spacious double-height living room and dining area, creating an immediate sense of openness and grandeur. The accentuated staircase, a staple of contemporary design, not only serves as a striking visual centerpiece but also maximizes space and functionality within the home. Large windows allow natural light to flood the interiors, further amplifying the sense of space and creating a warm, inviting atmosphere.

#### Bathrooms

The elements in our residences culminate in a sophisticated charm that complements the clean modern lines of the architecture, interior design, furnishings, and artwork—curated for its deep, rich color and dramatic black-and-white photography. The open nature of the living spaces allows for separate zones designed for specific activities. These areas, although distinct in their purpose, are connected by a cohesive flow and uncluttered aesthetic.

### Dining Area

The dining area is designed to be both elegant and functional, providing an ideal space for family meals and entertaining guests. With a spacious layout that accommodates a large dining table, this area offers comfortable seating and a warm, inviting atmosphere. Large windows flood the space with natural light, enhancing the ambiance and making it a pleasant place to gather. Serving as the heart of the home, the kitchen is crafted to meet the demands of modern living, offering a choice between open or closed layouts to cater to various cooking and dining preferences.