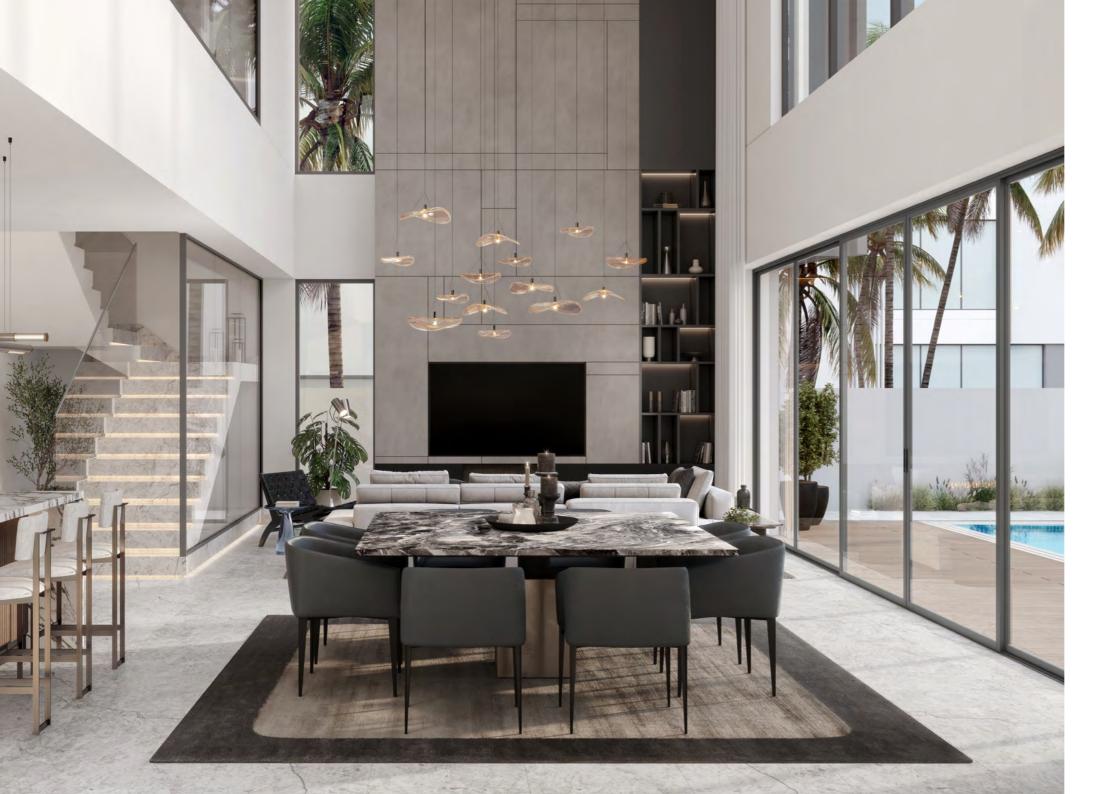

#### The Riverine Villas

Our four-bedroom villa collection welcomes residents into a spacious double-height living room and dining area, creating an immediate sense of openness and grandeur. The accentuated staircase, a staple of contemporary design, not only serves as a striking visual centerpiece but also maximizes space and functionality within the home. Large windows allow natural light to flood the interiors, further amplifying the sense of space and creating a warm, inviting atmosphere.

#### Bathrooms

The elements in our residences culminate in a sophisticated charm that complements the clean modern lines of the architecture, interior design, furnishings, and artwork—curated for its deep, rich color and dramatic black-and-white photography. The open nature of the living spaces allows for separate zones designed for specific activities. These areas, although distinct in their purpose, are connected by a cohesive flow and uncluttered aesthetic.

### Dining Area

The dining area is designed to be both elegant and functional, providing an ideal space for family meals and entertaining guests. With a spacious layout that accommodates a large dining table, this area offers comfortable seating and a warm, inviting atmosphere. Large windows flood the space with natural light, enhancing the ambiance and making it a pleasant place to gather. Serving as the heart of the home, the kitchen is crafted to meet the demands of modern living, offering a choice between open or closed layouts to cater to various cooking and dining preferences.