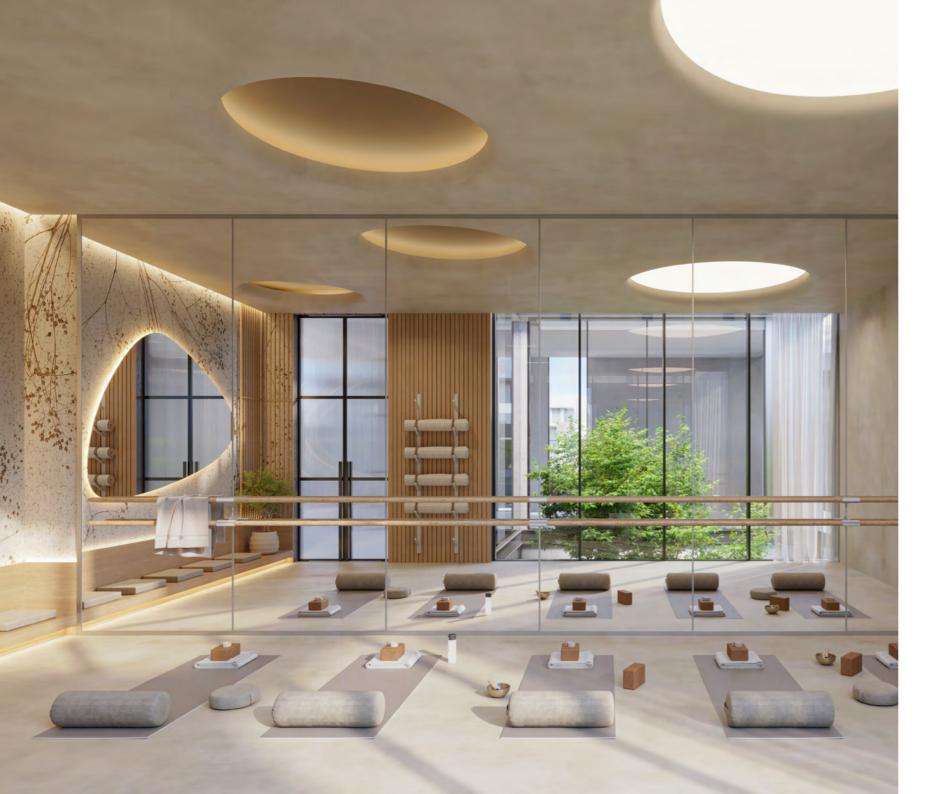

## Elevated workouts

### Fitness and Wellbeing

On the first floor of The Lakehouse, a state-of-the-art fitness area and dedicated yoga studio offer panoramic views of the gardens. Professionally equipped and designed to refocus your mind with serene garden vistas, The Watercrest Fitness Center transforms self-care into a daily ritual to cherish. After an invigorating workout, descend to the lower level to unwind in the calming spa facilities, achieving the perfect balance of exercise and relaxation.