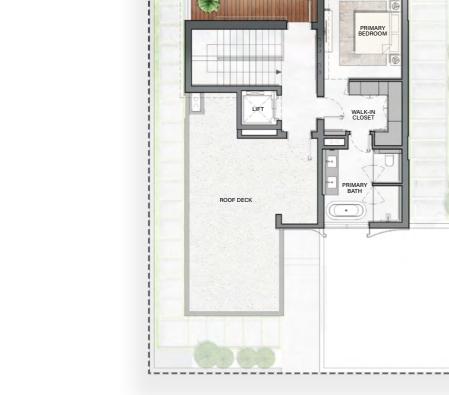

Floorplans

### The Riverine 4-Bedroom Villas

Total Area

4,449 sq. ft.

Plot Area Range

4,031 sq. ft. - 4,152 sq. ft.

FIRST FLOO