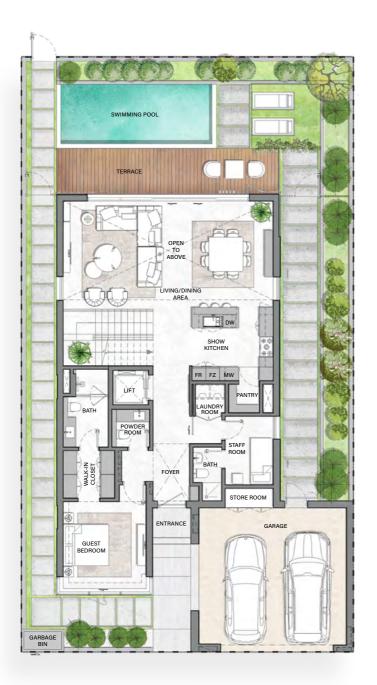

Floorplans

### The Riverine 4-Bedroom Villas

Total Area

4,449 sq. ft.

Plot Area Range

4,031 sq. ft. - 4,152 sq. ft.

FIRST FLOO