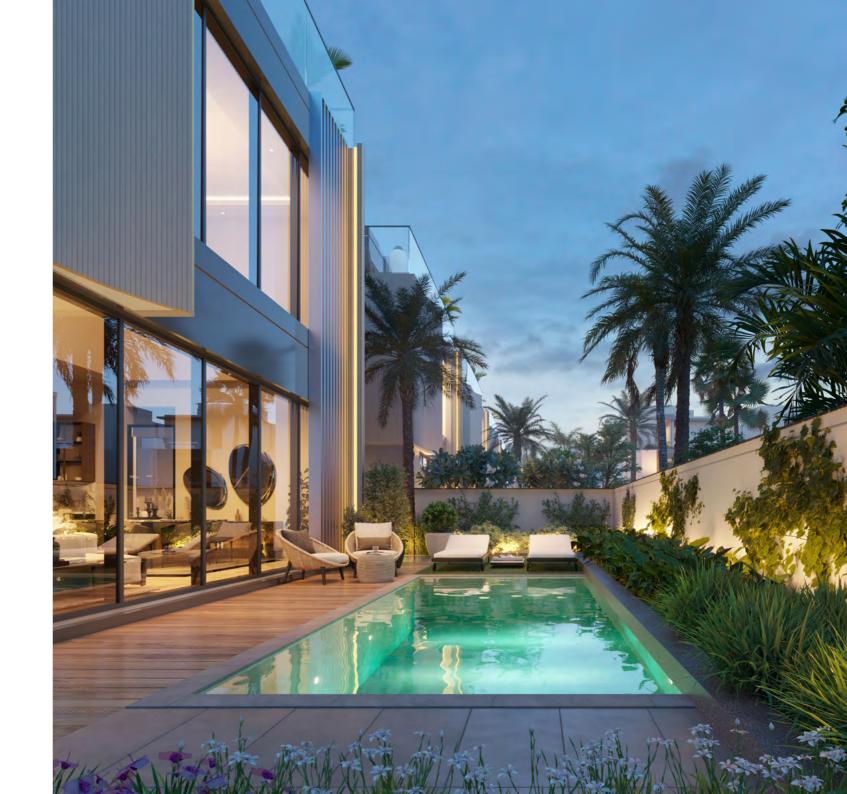

### The RIVERINE Villas

Our four-bedroom villa is meticulously crafted to provide both comfort and elegance, ensuring that every resident enjoys a refined living experience. Each villa features a private pool, adding an extra touch of exclusivity and a personal oasis for relaxation and recreation. Thoughtfully designed interiors and high-end finishes create a seamless blend of sophistication and practicality, making these villas the perfect sanctuary for those seeking a serene and upscale lifestyle.

#### The Riverine Villas

Our four-bedroom villa collection welcomes residents into a spacious double-height living room and dining area, creating an immediate sense of openness and grandeur. The accentuated staircase, a staple of contemporary design, not only serves as a striking visual centerpiece but also maximizes space and functionality within the home. Large windows allow natural light to flood the interiors, further amplifying the sense of space and creating a warm, inviting atmosphere.