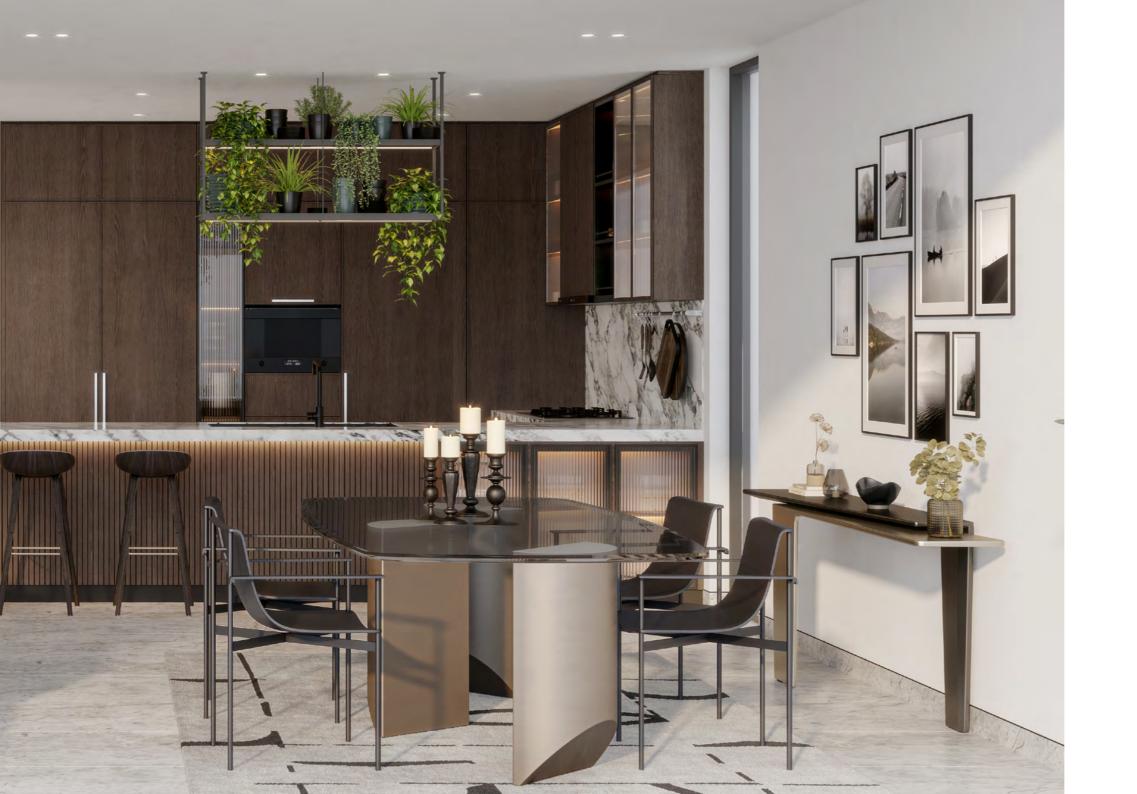

### Dining Area

The dining area is designed to be both elegant and functional, providing an ideal space for family meals and entertaining guests. With a spacious layout that accommodates a large dining table, this area offers comfortable seating and a warm, inviting atmosphere. Large windows flood the space with natural light, enhancing the ambiance and making it a pleasant place to gather. Serving as the heart of the home, the kitchen is crafted to meet the demands of modern living, offering a choice between open or closed layouts to cater to various cooking and dining preferences.

#### Kitchens

The open kitchen and dining area in the townhouse create a harmonious blend of style and functionality, ideal for modern living. The kitchen, seamlessly integrated with the dining space, promotes a social and interactive atmosphere, perfect for family gatherings and entertaining guests. High-end appliances, ample countertop space, and custom cabinetry ensure a practical yet elegant cooking environment. Adjacent to the dining area, a feature staircase serves as a striking visual centerpiece, enhancing the contemporary aesthetic of the home.