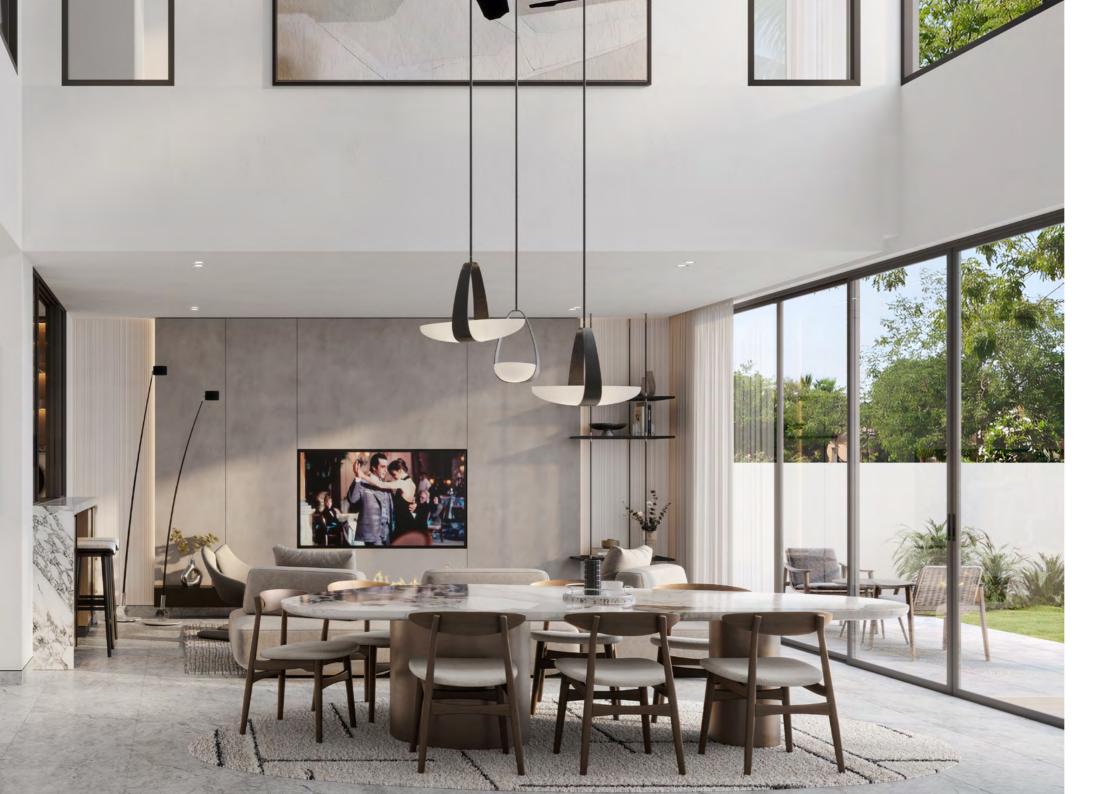

#### The Riverine Villas

Our four-bedroom villa collection welcomes residents into a spacious double-height living room and dining area, creating an immediate sense of openness and grandeur. The accentuated staircase, a staple of contemporary design, not only serves as a striking visual centerpiece but also maximizes space and functionality within the home. Large windows allow natural light to flood the interiors, further amplifying the sense of space and creating a warm, inviting atmosphere.

### Dining Area

The dining area is designed to be both elegant and functional, providing an ideal space for family meals and entertaining guests. With a spacious layout that accommodates a large dining table, this area offers comfortable seating and a warm, inviting atmosphere. Large windows flood the space with natural light, enhancing the ambiance and making it a pleasant place to gather. Serving as the heart of the home, the kitchen is crafted to meet the demands of modern living, offering a choice between open or closed layouts to cater to various cooking and dining preferences.