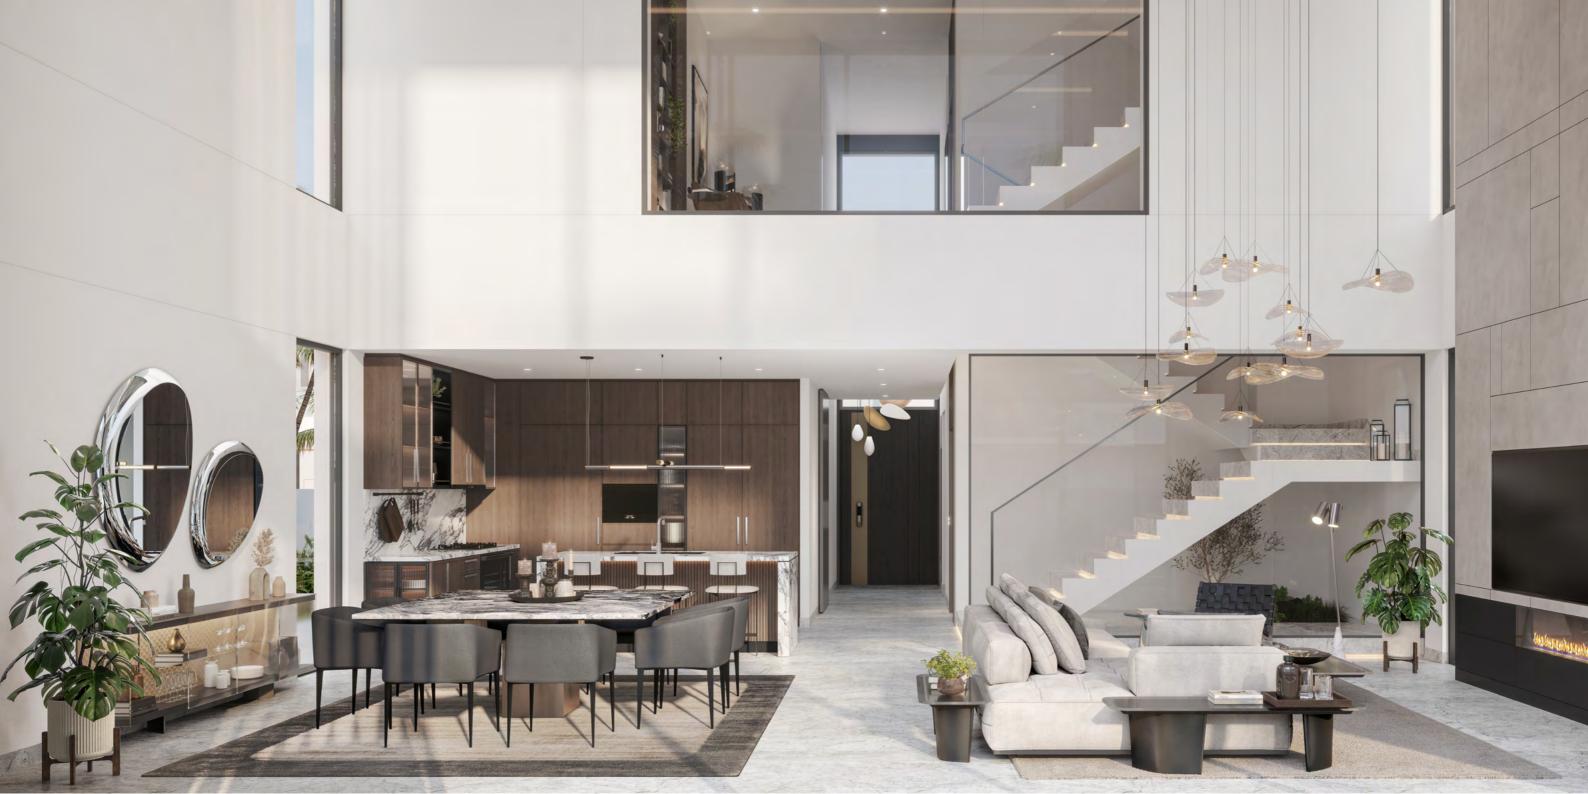

#### The Riverine Villas

Our four-bedroom villa collection welcomes residents into a spacious double-height living room and dining area, creating an immediate sense of openness and grandeur. The accentuated staircase, a staple of contemporary design, not only serves as a striking visual centerpiece but also maximizes space and functionality within the home. Large windows allow natural light to flood the interiors, further amplifying the sense of space and creating a warm, inviting atmosphere.

### Dining Area

The dining area is designed to be both elegant and functional, providing an ideal space for family meals and entertaining guests. With a spacious layout that accommodates a large dining table, this area offers comfortable seating and a warm, inviting atmosphere. Large windows flood the space with natural light, enhancing the ambiance and making it a pleasant place to gather. Serving as the heart of the home, the kitchen is crafted to meet the demands of modern living, offering a choice between open or closed layouts to cater to various cooking and dining preferences.

#### Kitchens

The open kitchen and dining area in the townhouse create a harmonious blend of style and functionality, ideal for modern living. The kitchen, seamlessly integrated with the dining space, promotes a social and interactive atmosphere, perfect for family gatherings and entertaining guests. High-end appliances, ample countertop space, and custom cabinetry ensure a practical yet elegant cooking environment. Adjacent to the dining area, a feature staircase serves as a striking visual centerpiece, enhancing the contemporary aesthetic of the home.