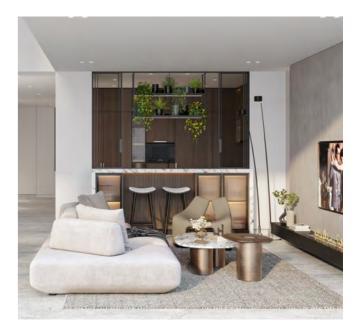

#### Bathrooms

The elements in our residences culminate in a sophisticated charm that complements the clean modern lines of the architecture, interior design, furnishings, and artwork—curated for its deep, rich color and dramatic black-and-white photography. The open nature of the living spaces allows for separate zones designed for specific activities. These areas, although distinct in their purpose, are connected by a cohesive flow and uncluttered aesthetic.

#### Kitchens

The open kitchen and dining area in the townhouse create a harmonious blend of style and functionality, ideal for modern living. The kitchen, seamlessly integrated with the dining space, promotes a social and interactive atmosphere, perfect for family gatherings and entertaining guests. High-end appliances, ample countertop space, and custom cabinetry ensure a practical yet elegant cooking environment. Adjacent to the dining area, a feature staircase serves as a striking visual centerpiece, enhancing the contemporary aesthetic of the home.