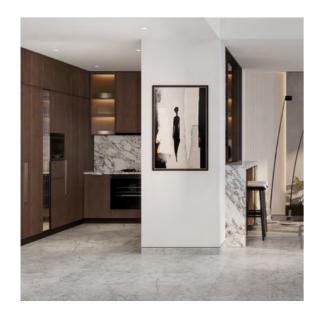

#### Kitchens

The open kitchen and dining area in the townhouse create a harmonious blend of style and functionality, ideal for modern living. The kitchen, seamlessly integrated with the dining space, promotes a social and interactive atmosphere, perfect for family gatherings and entertaining guests. High-end appliances, ample countertop space, and custom cabinetry ensure a practical yet elegant cooking environment. Adjacent to the dining area, a feature staircase serves as a striking visual centerpiece, enhancing the contemporary aesthetic of the home.