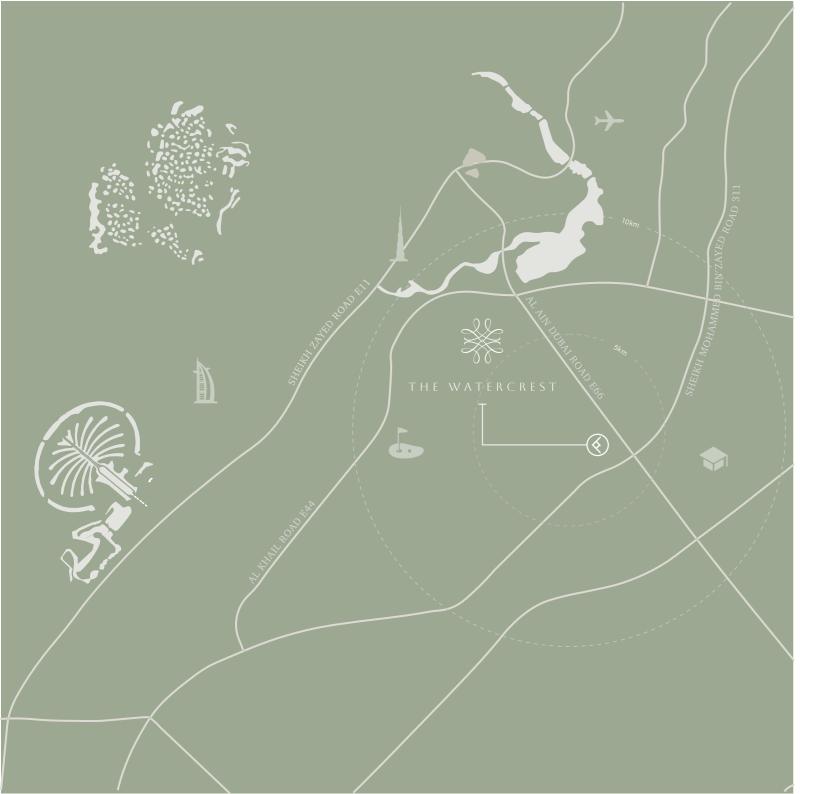

#### THE WATERCREST

Within a ten-minute drive of Downtown Dubai, a private community awaits within a lush walled garden. Designed to capture the imagination of its residents, The Watercrest emulates the tranquility of a peaceful waterfront, with a bespoke river oasis gently flowing through its center.

# Driving distances

| The Sanctuary Villas                 | 3  | Mins |
|--------------------------------------|----|------|
| Academic City                        | 11 | Mins |
| Dubai Design District                | 12 | Mins |
| Dubai International Airport          | 16 | Mins |
| Meydan Racecourse                    | 17 | Mins |
| Business Bay                         | 18 | Mins |
| Dubai Hills Mall                     | 18 | Mins |
| Museum of the Future                 | 19 | Mins |
| Burj Khalifa / Dubai Mall            | 20 | Mins |
| Dubai International Financial Centre | 22 | Mins |
| Jumeirah Beach                       | 22 | Mins |
| Dubai Hills Golf Club                | 22 | Mins |
| Al Maktoum International Airport     | 22 | Mins |
| Jumeirah Golf Estate                 | 24 | Mins |
| Palm Jumeirah                        | 32 | Mins |
|                                      |    |      |