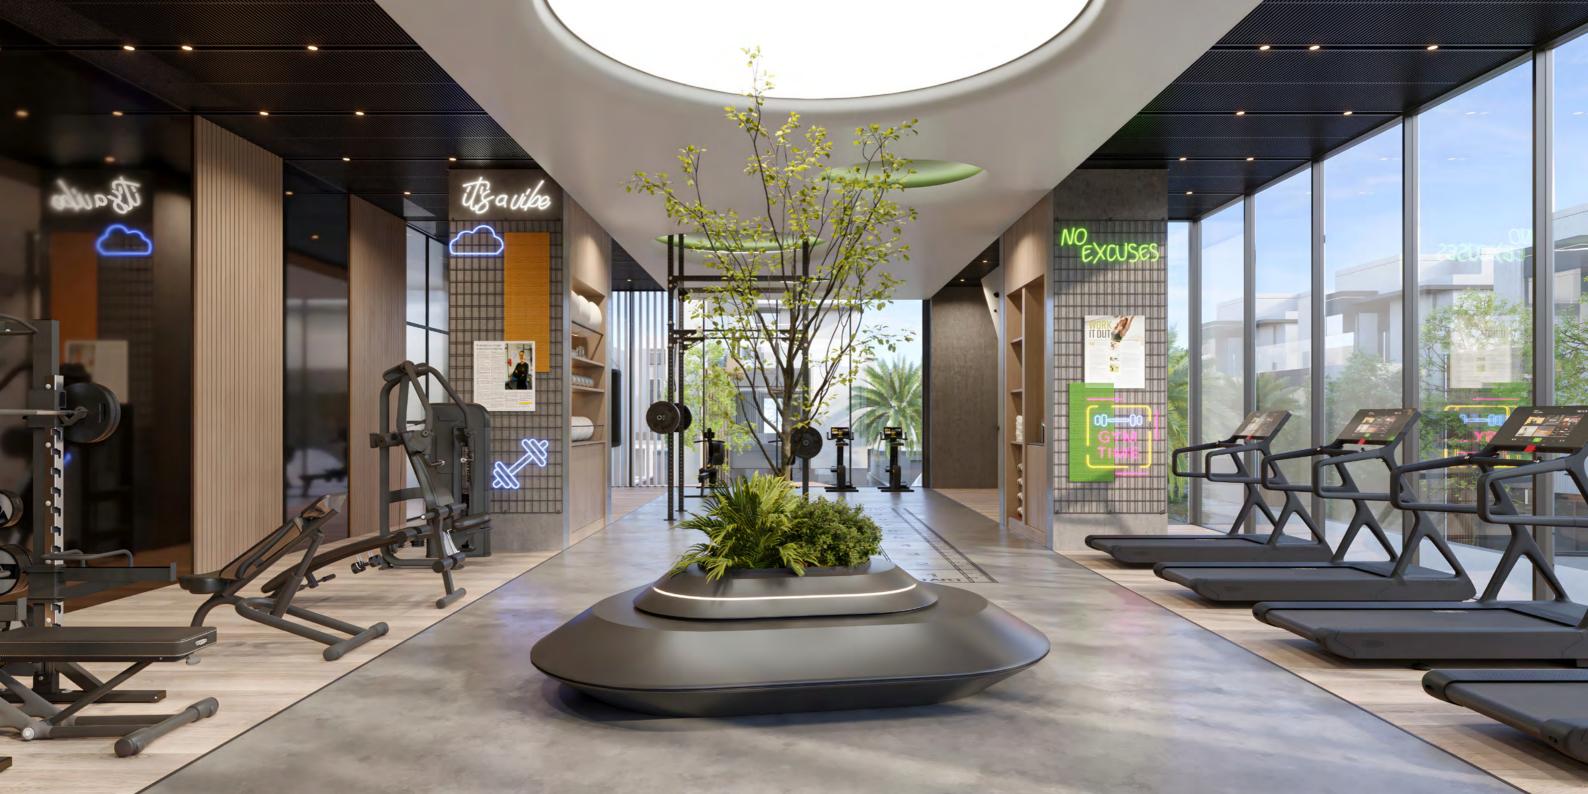

## Elevated workouts

### Fitness and Wellbeing

On the first floor of The Lakehouse, a state-of-the-art fitness area and dedicated yoga studio offer panoramic views of the gardens. Professionally equipped and designed to refocus your mind with serene garden vistas, The Watercrest Fitness Center transforms self-care into a daily ritual to cherish. After an invigorating workout, descend to the lower level to unwind in the calming spa facilities, achieving the perfect balance of exercise and relaxation.