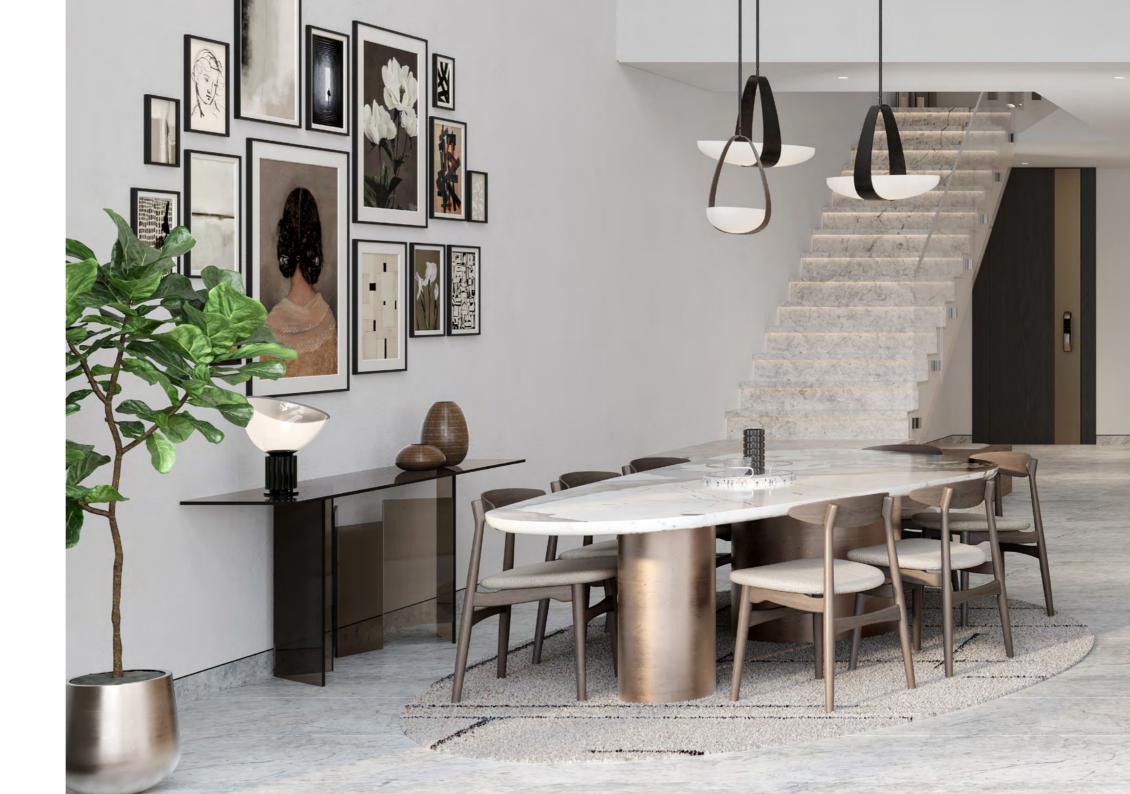

### Dining Area

The dining area is designed to be both elegant and functional, providing an ideal space for family meals and entertaining guests. With a spacious layout that accommodates a large dining table, this area offers comfortable seating and a warm, inviting atmosphere. Large windows flood the space with natural light, enhancing the ambiance and making it a pleasant place to gather. Serving as the heart of the home, the kitchen is crafted to meet the demands of modern living, offering a choice between open or closed layouts to cater to various cooking and dining preferences.