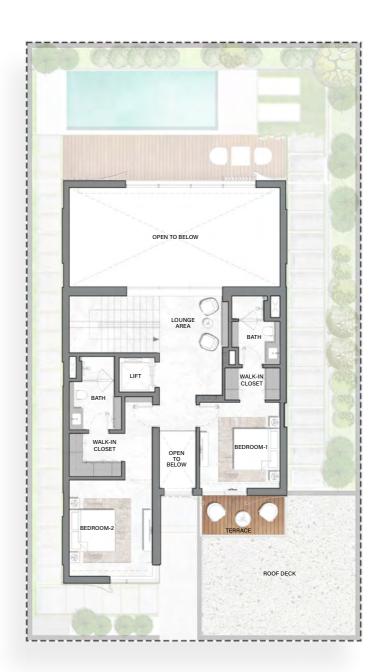

Floorplans

### The Riverine 4-Bedroom Villas

Total Area

4,449 sq. ft.

Plot Area Range

4,031 sq. ft. - 4,152 sq. ft.

FIRST FLOO