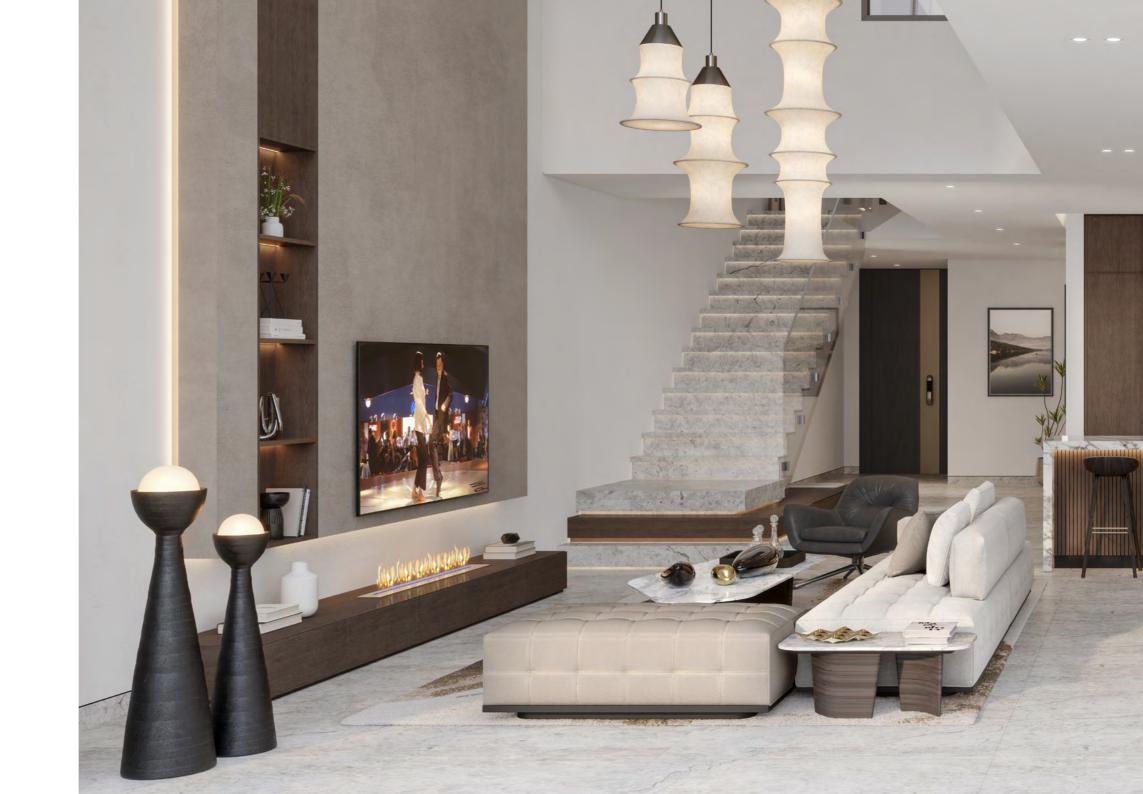

#### The Riverine Villas

Our four-bedroom villa collection welcomes residents into a spacious double-height living room and dining area, creating an immediate sense of openness and grandeur. The accentuated staircase, a staple of contemporary design, not only serves as a striking visual centerpiece but also maximizes space and functionality within the home. Large windows allow natural light to flood the interiors, further amplifying the sense of space and creating a warm, inviting atmosphere.

#### Bathrooms

The elements in our residences culminate in a sophisticated charm that complements the clean modern lines of the architecture, interior design, furnishings, and artwork—curated for its deep, rich color and dramatic black-and-white photography. The open nature of the living spaces allows for separate zones designed for specific activities. These areas, although distinct in their purpose, are connected by a cohesive flow and uncluttered aesthetic.