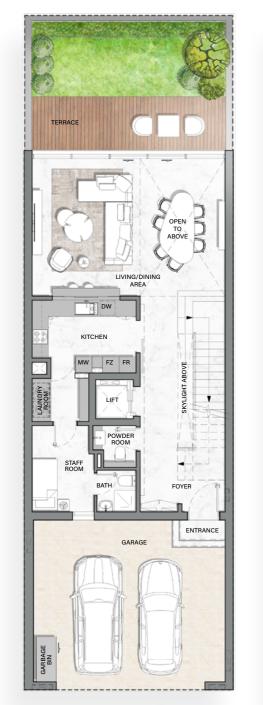

### The Riverine 4-Bedroom Villas

Total Area

4,449 sq. ft.

Plot Area Range

4,031 sq. ft. - 4,152 sq. ft.

FIRST FLOO