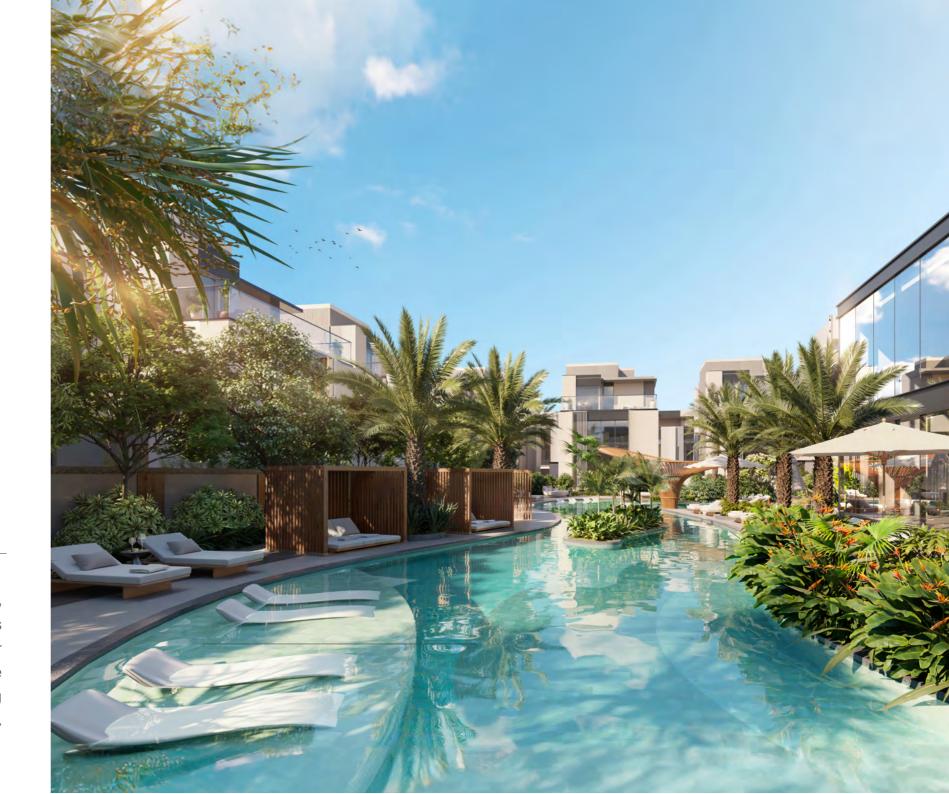

# A natural phenomenon

Gardens lined with open and shaded walkways, secluded seating areas, family cabanas, dog walking areas, and pristine lawns grow outwards from the center of the community. The amenities are designed to nurture and nourish the residents within its walls, providing a vehicle-free haven that's safe for all ages to roam. Beautiful water features and landscaped sculptures further enhance the serene atmosphere, inviting residents to explore and enjoy their surroundings.

#### The River Club

At the very heart of The Watercrest, and from where the community gets its name, is a man-made oasis. It is a place to relax and refresh, among tranquil springs and reconnect with the nature that surrounds it. Throughout its course, The River meanders through experiences for both adults and children, from a shaded plunge pool to splash play areas and a gently flowing waterway. Living here feels like being on a perpetual holiday, offering residents a constant retreat within their own homes.