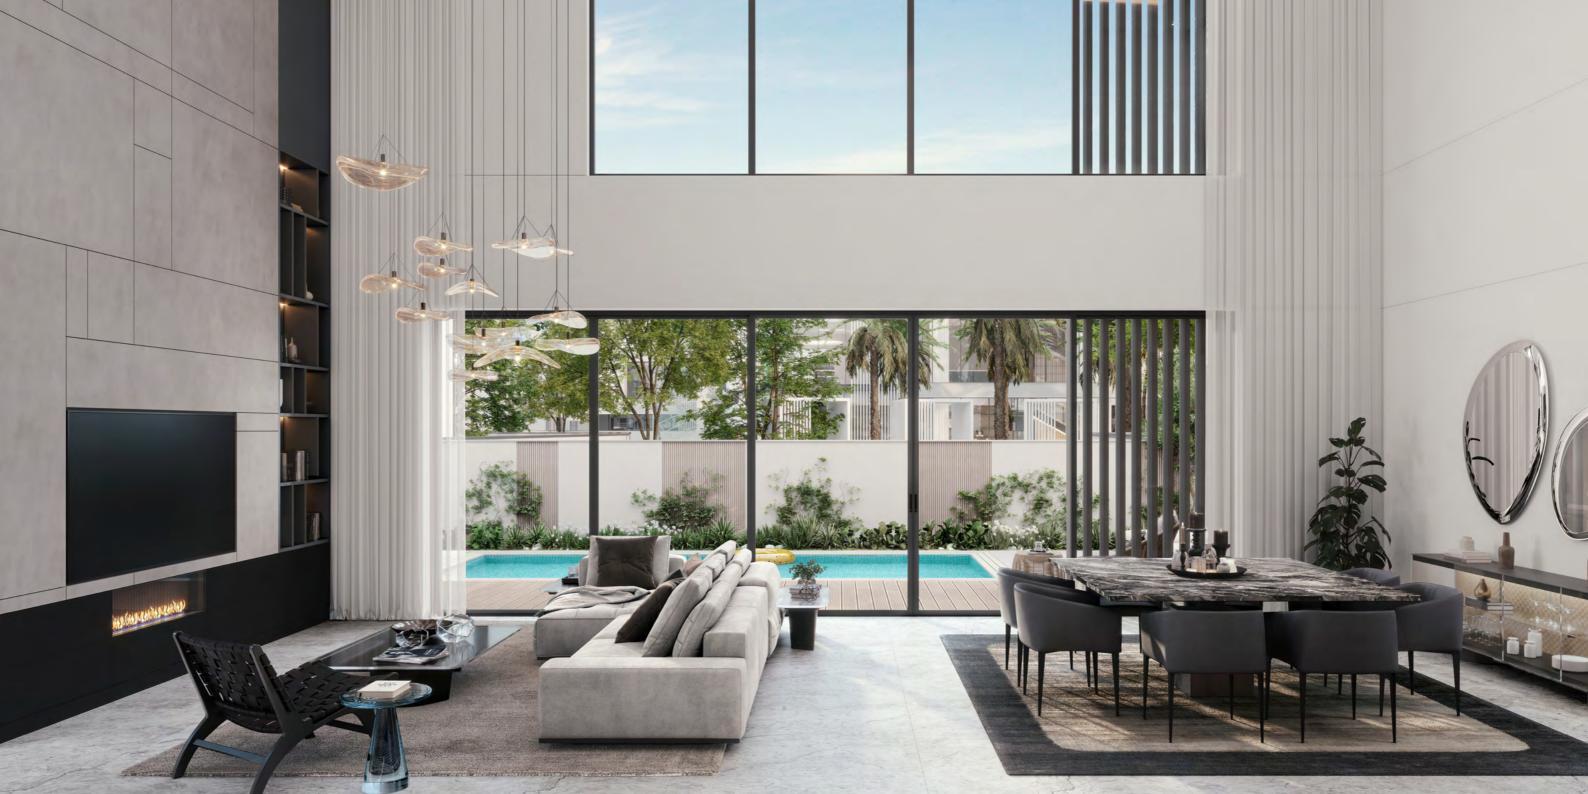

### The RIVERINE Villas

Our four-bedroom villa is meticulously crafted to provide both comfort and elegance, ensuring that every resident enjoys a refined living experience. Each villa features a private pool, adding an extra touch of exclusivity and a personal oasis for relaxation and recreation. Thoughtfully designed interiors and high-end finishes create a seamless blend of sophistication and practicality, making these villas the perfect sanctuary for those seeking a serene and upscale lifestyle.

#### The Riverine Villas

Our four-bedroom villa collection welcomes residents into a spacious double-height living room and dining area, creating an immediate sense of openness and grandeur. The accentuated staircase, a staple of contemporary design, not only serves as a striking visual centerpiece but also maximizes space and functionality within the home. Large windows allow natural light to flood the interiors, further amplifying the sense of space and creating a warm, inviting atmosphere.

### Dining Area

The dining area is designed to be both elegant and functional, providing an ideal space for family meals and entertaining guests. With a spacious layout that accommodates a large dining table, this area offers comfortable seating and a warm, inviting atmosphere. Large windows flood the space with natural light, enhancing the ambiance and making it a pleasant place to gather. Serving as the heart of the home, the kitchen is crafted to meet the demands of modern living, offering a choice between open or closed layouts to cater to various cooking and dining preferences.