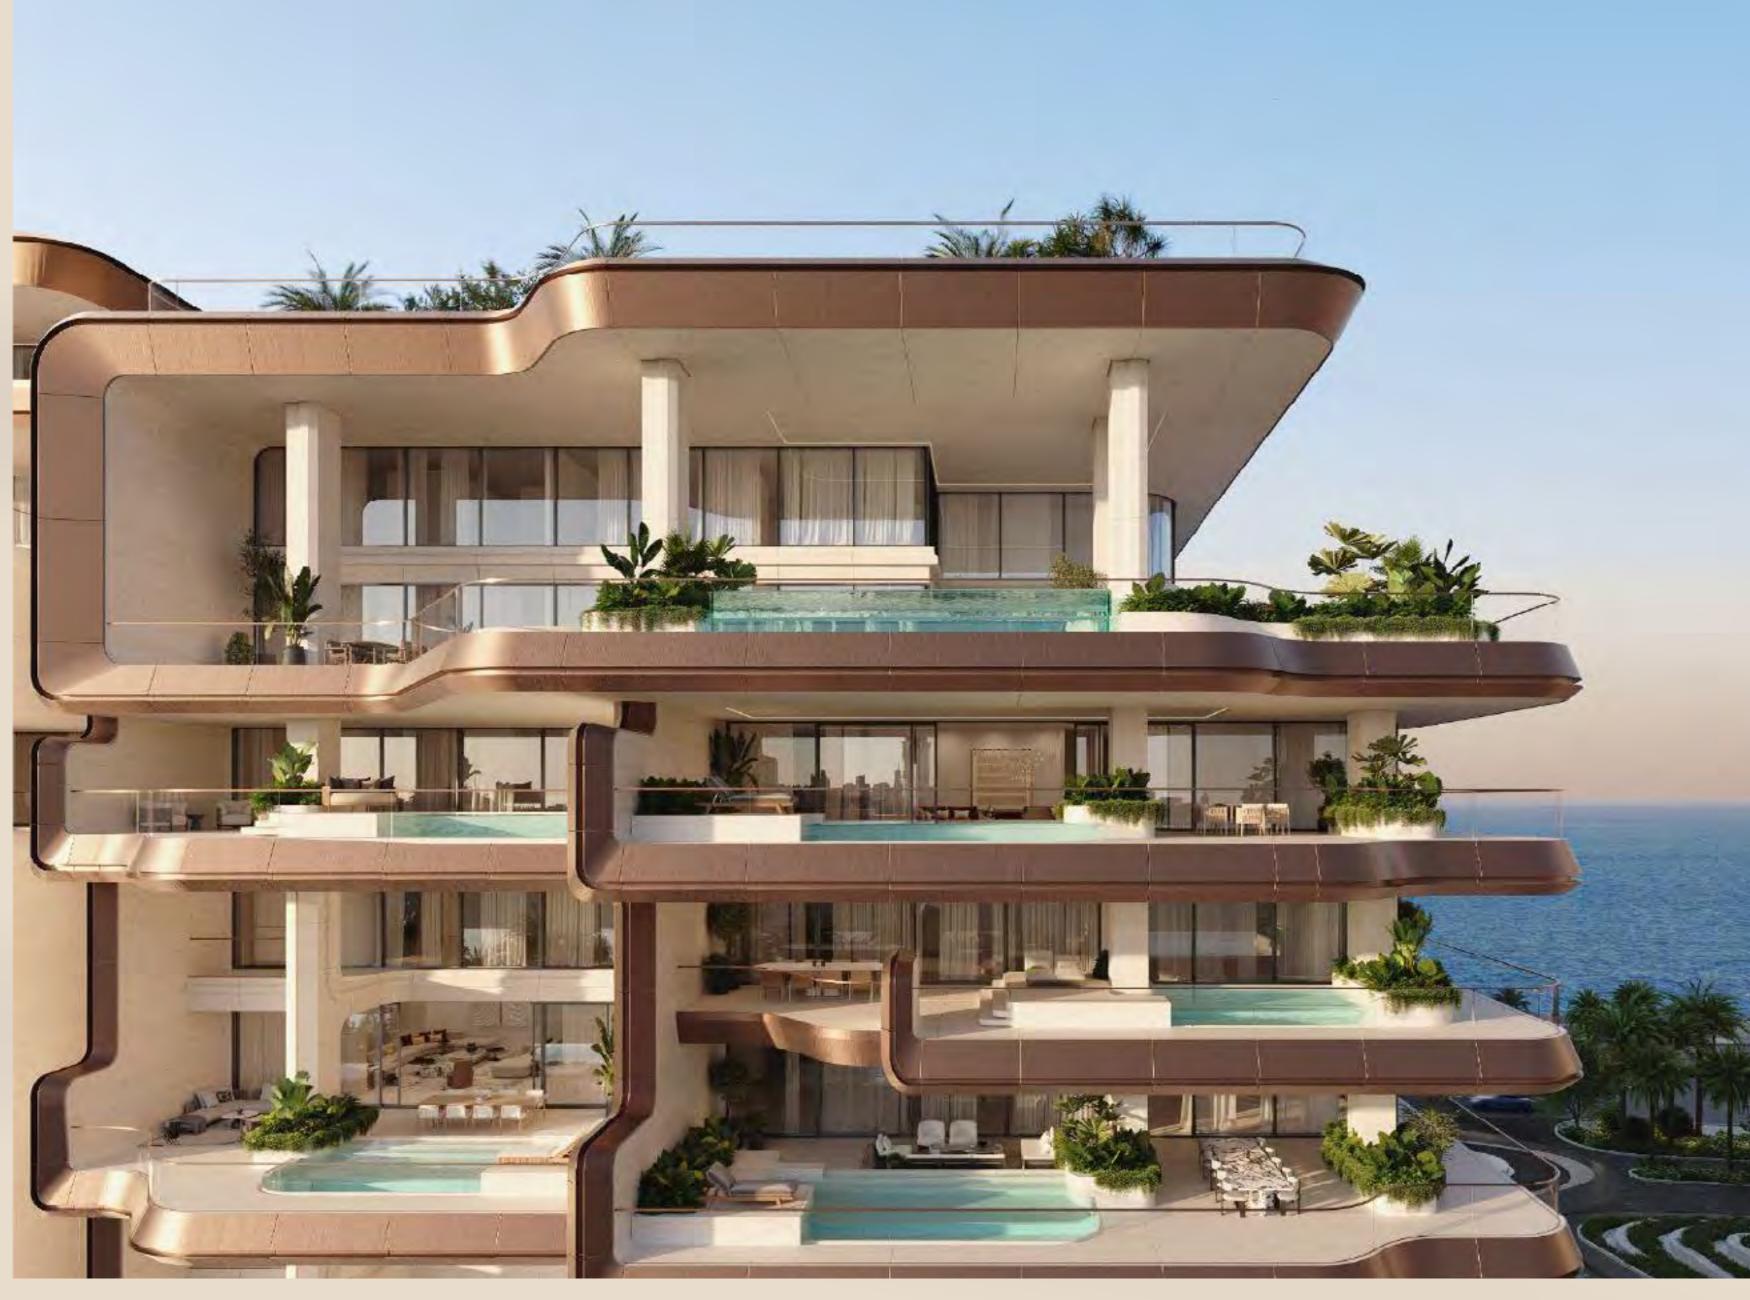

Rise in the morning and welcome the unending flow of natural light through your floor to ceiling windows. Repose on the terrace in your private pool, whose waters seem to fuse with the distant ocean. Take a turn through the landscaped grounds to the private beach, where time stands still as you indulge in al fresco dining, spa treatments or relax in the perpetual glow of the sun.

ELA Residences allow you to reside within the intangible light that permeates this ethereal building.

Steeped in the language of opulence, the residences are tailored to your needs. Ceiling heights soar to over three metres, with broad spaces designed for entertaining or simply living to the highest possible standard.

#### TERRACE FEATURES

- . Expansive outdoor entertaining terraces
- . Seamless transition from indoor to outdoor living spaces
- . Plunge private pools for each and every residence
- . Elevated sun lounging platform
- . Private balconies to master wing
- . Outdoor jacuzzis on master wing balconies available for selected units
- . Juliette balconies for each bedroom
- Dual balconies to selected simplex and duplex residences