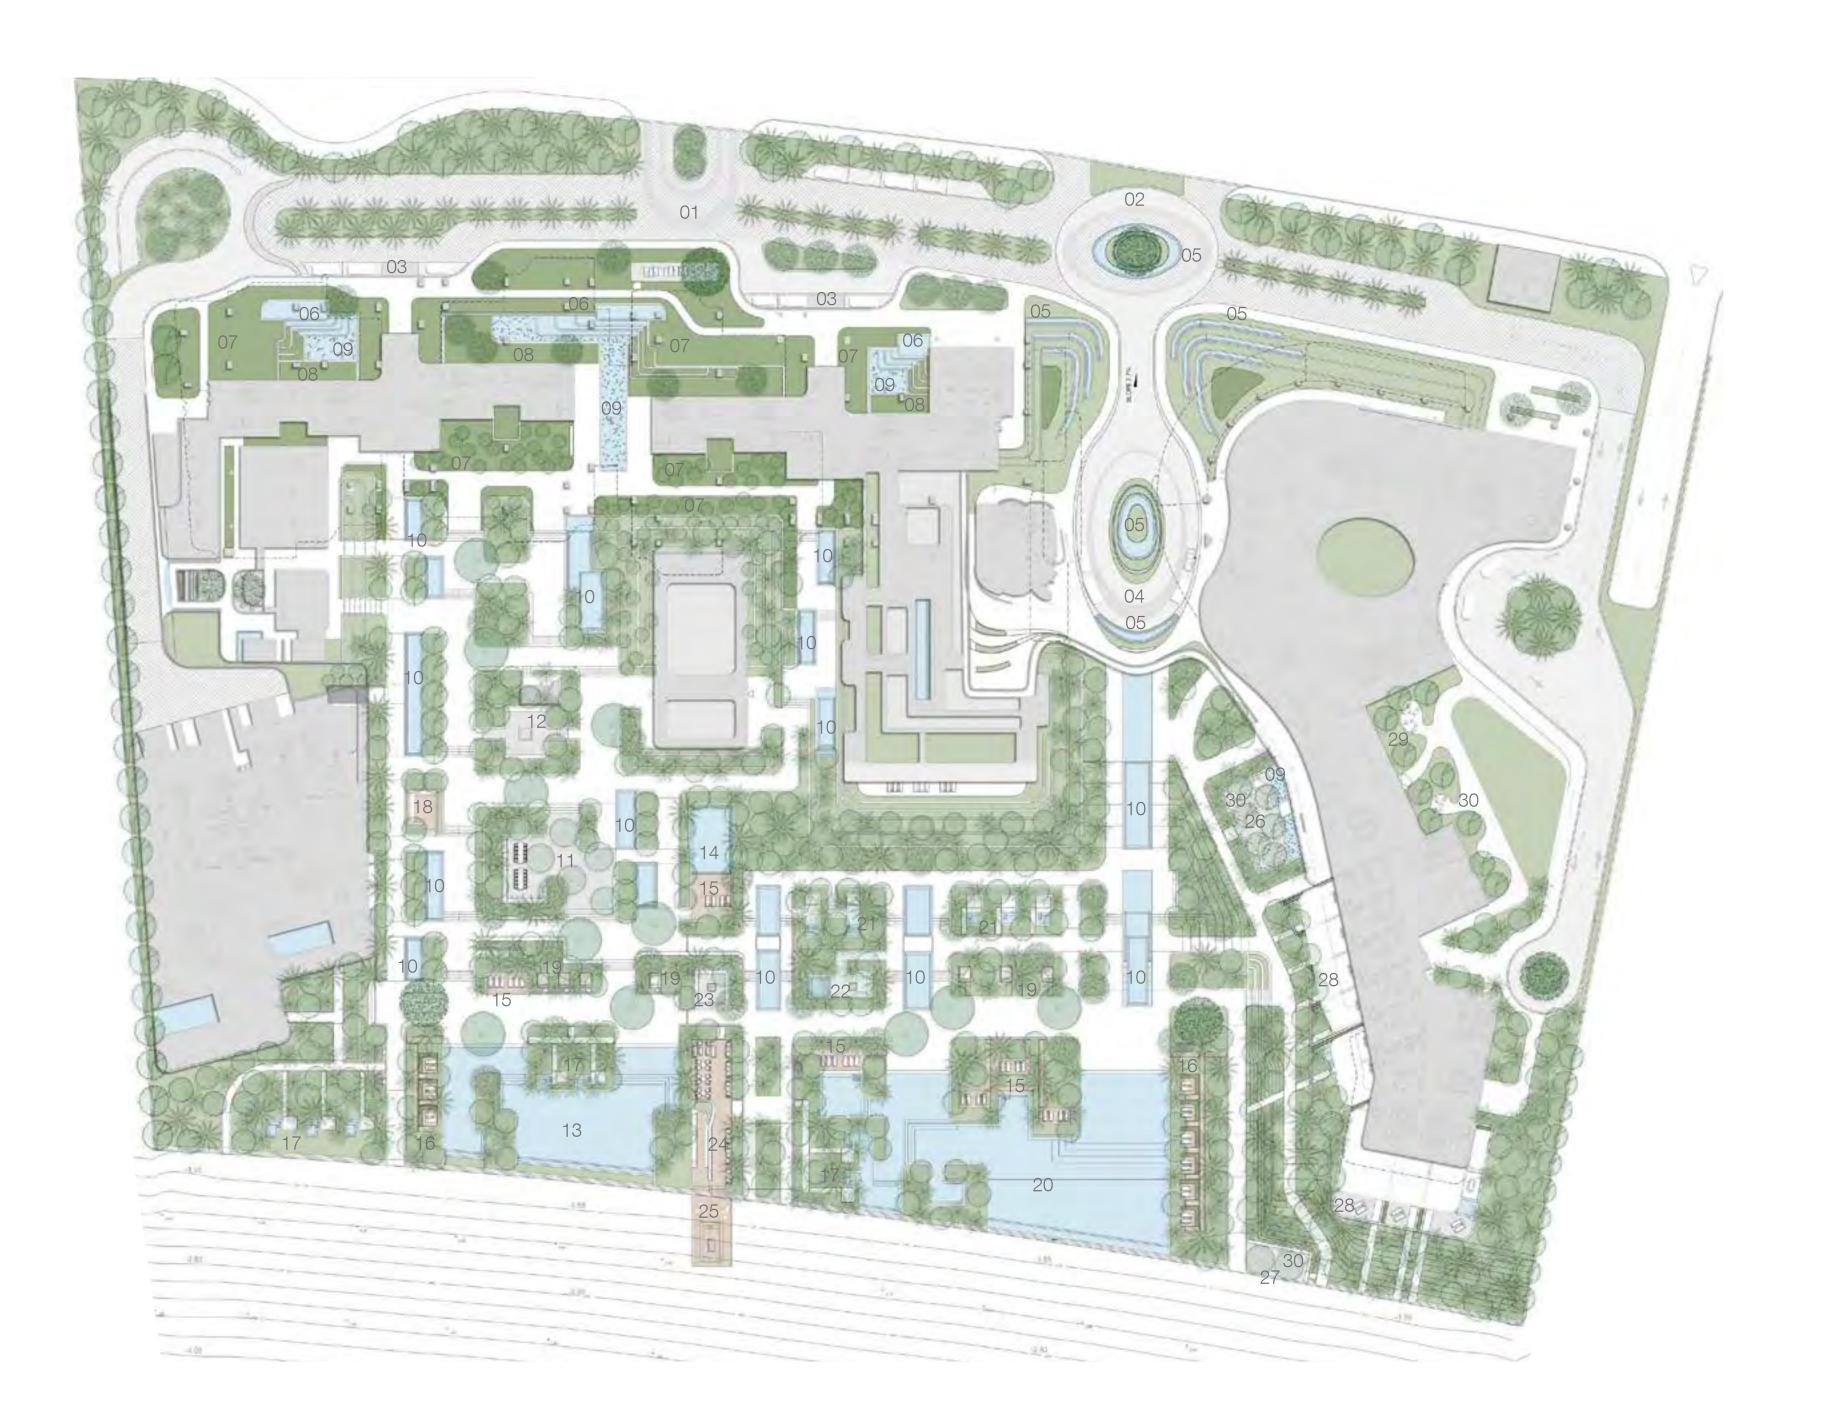

# MASTER PLAN/GROUND FLOOR

- 1. Residential Arrival
- 2. Hotel Arrival
- 3. Residential Drop Off
- 4. Hotel Drop Off
- 5. Hotel Water Feature
- 6. Cascading Water Feature
- 7. Tropical Garden
- 8. Tropical Courtyard Garden
- 9. Lily Pond
- 10. Raised Water Mirror
- 11. Residential Bbq/Gathering/Dining
- 12. Residential Fireplace
- 13. Residential Swimming Pool
- 14. Residential Family Pool
- 15. Lounge Chairs Wood Deck
- 16. Private Lounge Chairs
- 17. Private Daybed / Jacuzzi
- 18. Wood Deck Sitting Area
- 19. Cabanas
- 20. Hotel Swimming Pool
- 21. Hotel Private Plunge Pool
- 22. Hotel Private Plunge / Fireplace
- 23. Hotel Fireplace
- 24. Bar Area
- 25. Beach Fireplace
- 26. Speciality Restaurant
- 27. Beach Sitting Area
- 28. Deplux & King Suite
- 29. Bermed Garden
- 30. Loose Gravel Area