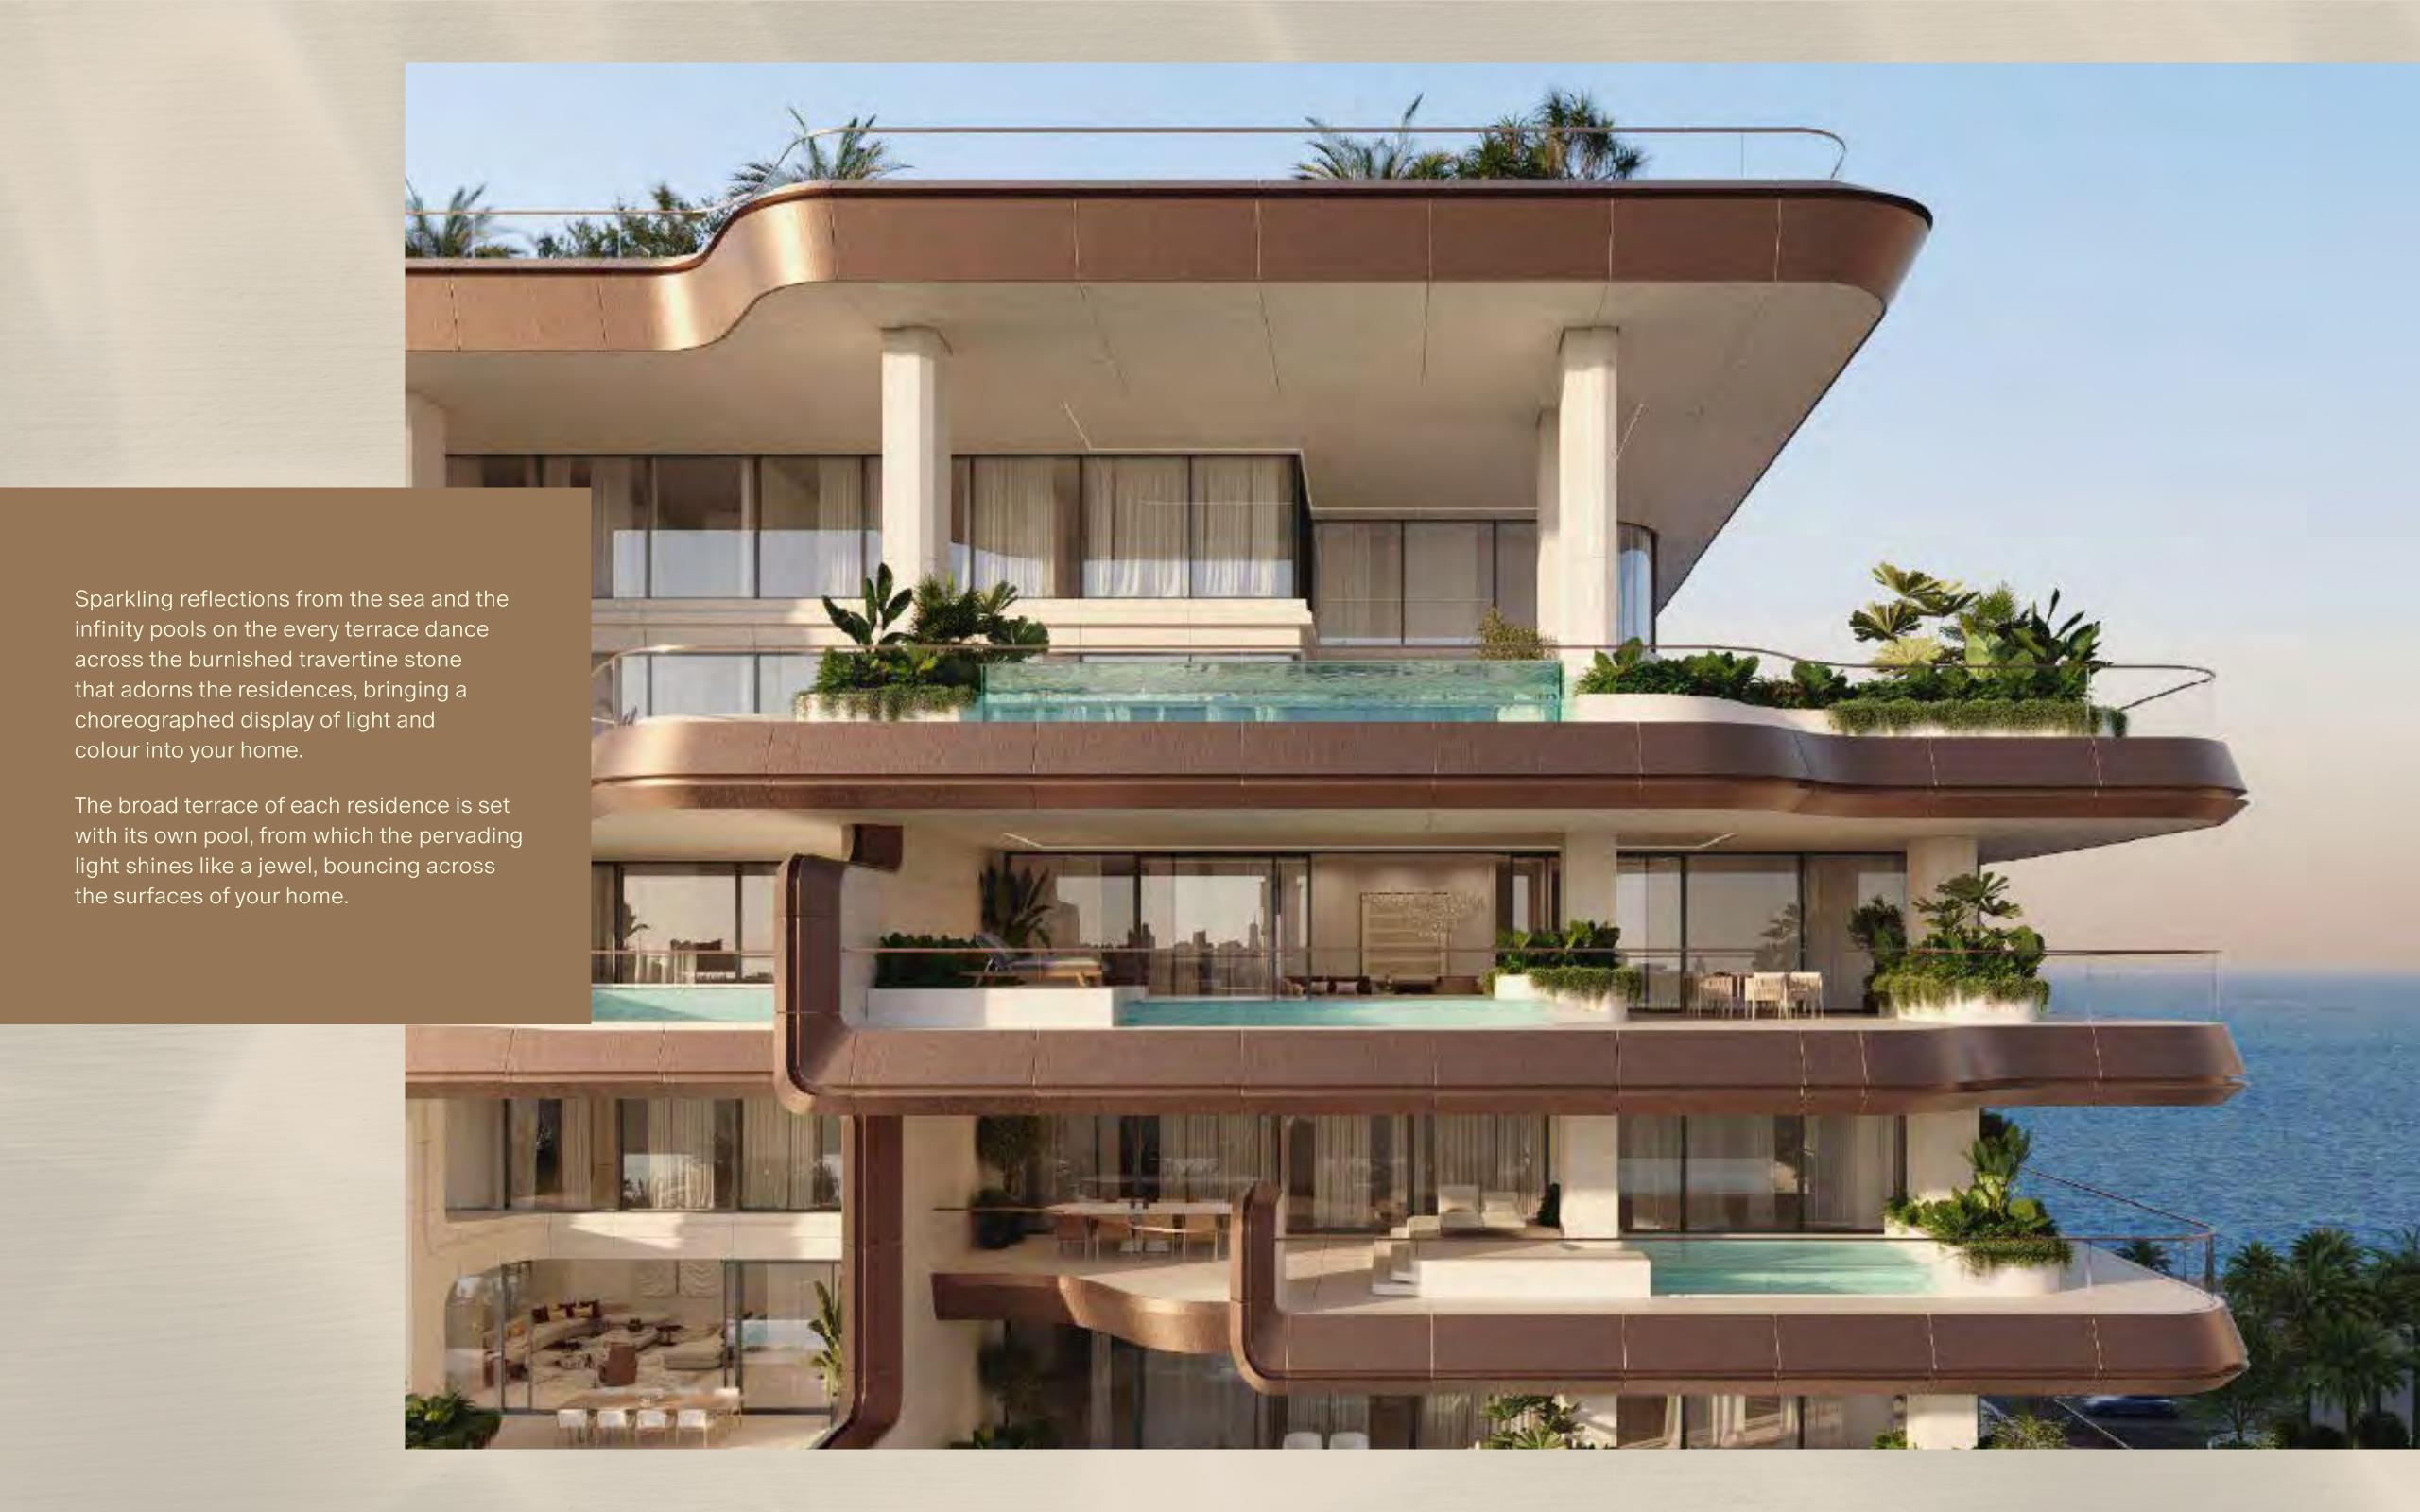

Rise in the morning and welcome the unending flow of natural light through your floor to ceiling windows. Repose on the terrace in your private pool, whose waters seem to fuse with the distant ocean. Take a turn through the landscaped grounds to the private beach, where time stands still as you indulge in al fresco dining, spa treatments or relax in the perpetual glow of the sun.

ELA Residences allow you to reside within the intangible light that permeates this ethereal building.

Steeped in the language of opulence, the residences are tailored to your needs. Ceiling heights soar to over three metres, with broad spaces designed for entertaining or simply living to the highest possible standard.