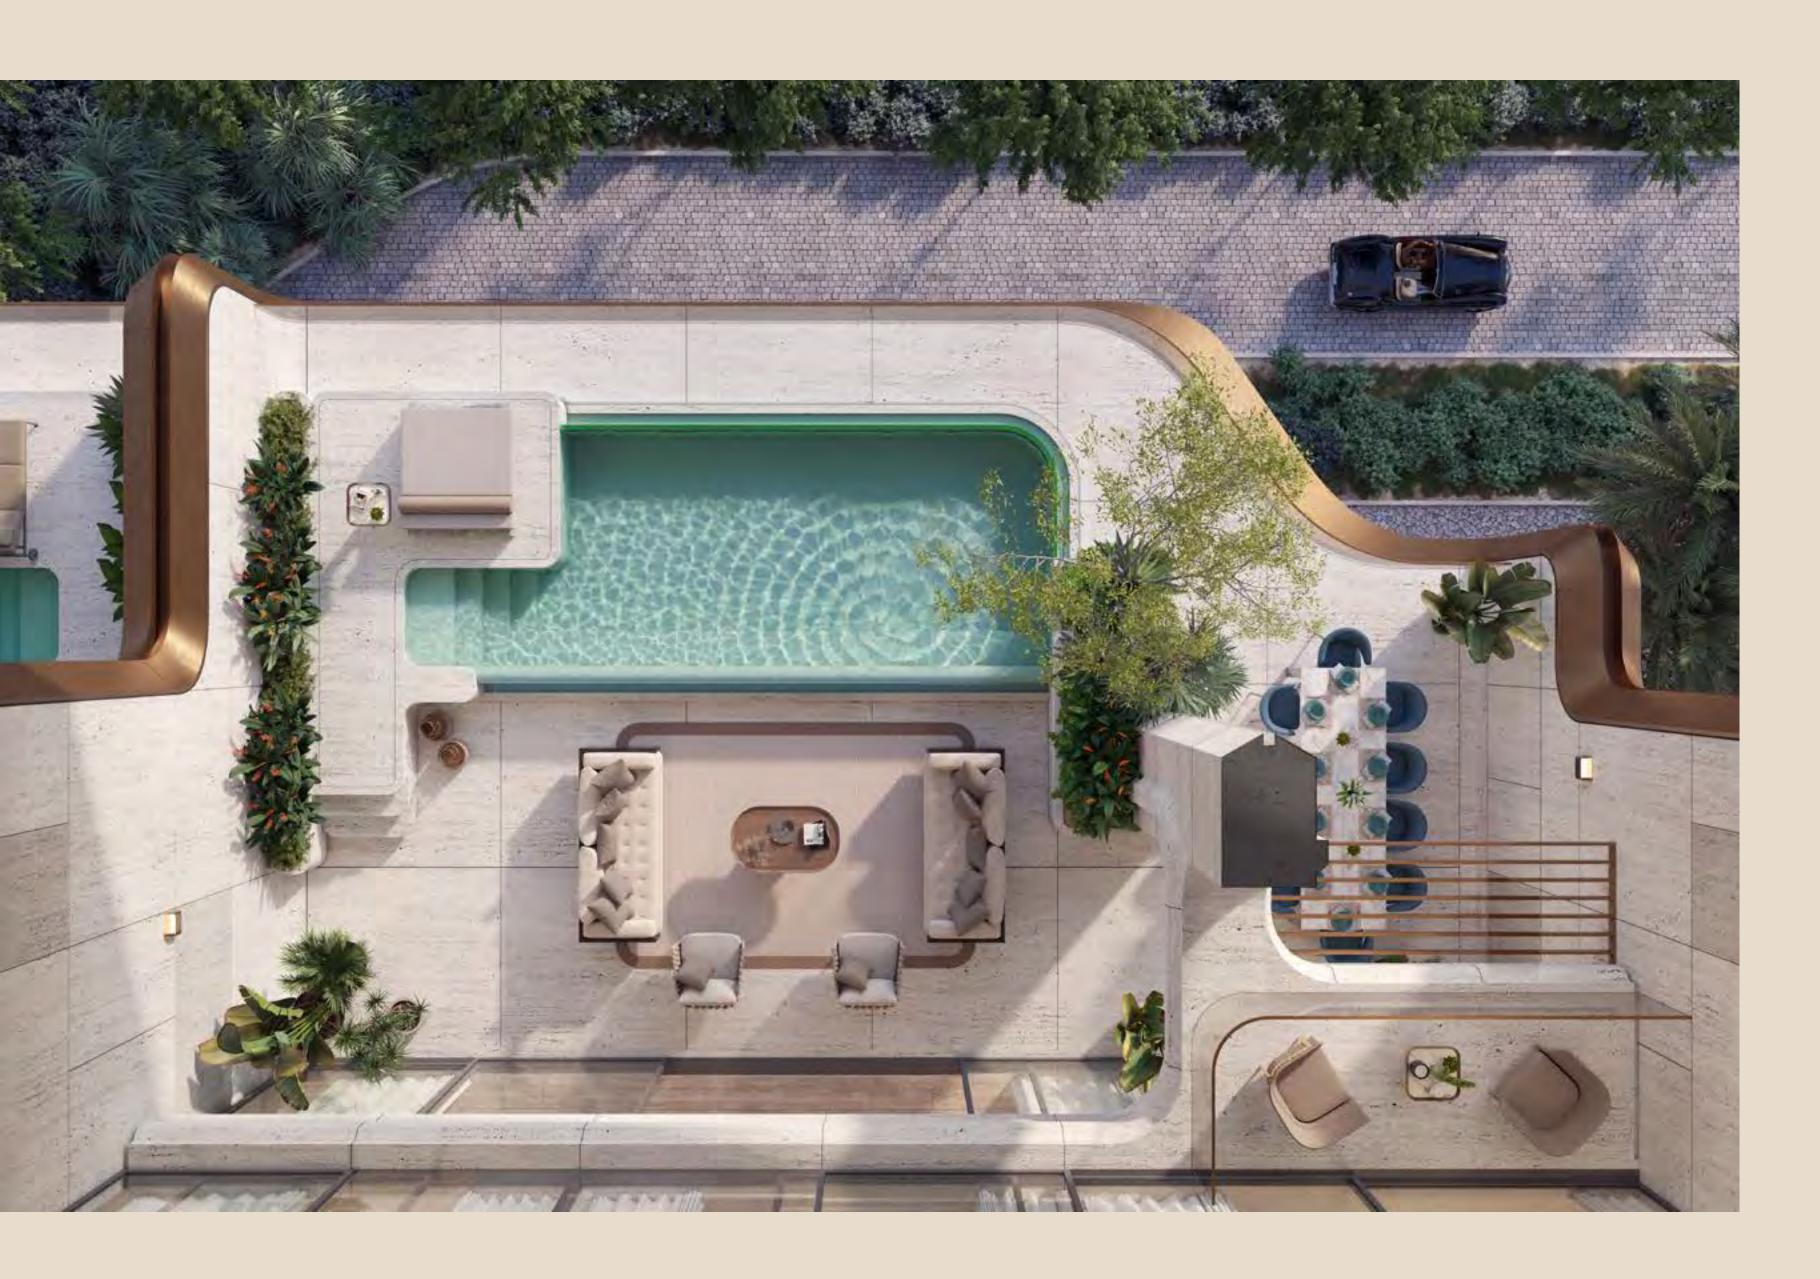

#### TERRACE FEATURES

- . Expansive outdoor entertaining terraces
- . Seamless transition from indoor to outdoor living spaces
- . Plunge private pools for each and every residence
- . Elevated sun lounging platform
- . Private balconies to master wing
- . Outdoor jacuzzis on master wing balconies available for selected units
- . Juliette balconies for each bedroom
- Dual balconies to selected simplex and duplex residences

Rise in the morning and welcome the unending flow of natural light through your floor to ceiling windows. Repose on the terrace in your private pool, whose waters seem to fuse with the distant ocean. Take a turn through the landscaped grounds to the private beach, where time stands still as you indulge in al fresco dining, spa treatments or relax in the perpetual glow of the sun.