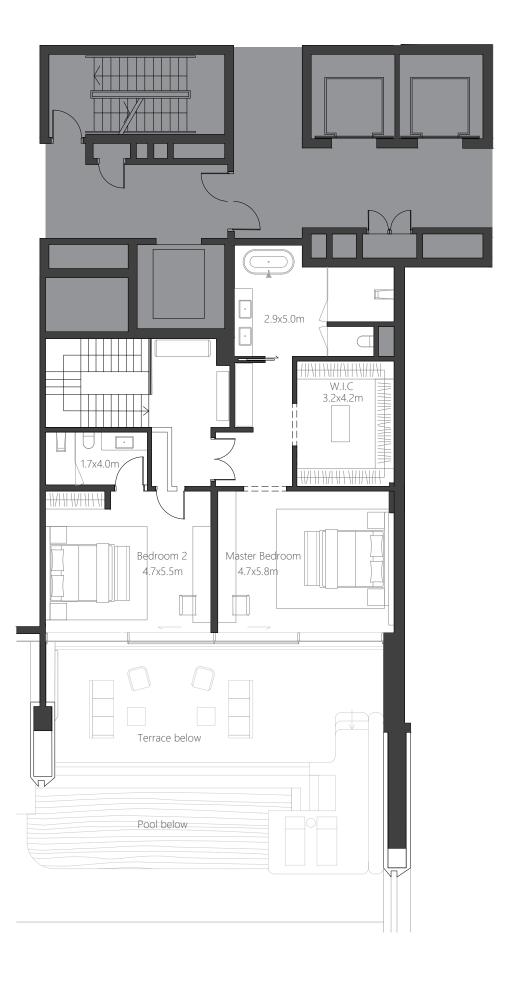

### 3 BEDROOM DUPLEX

| Residence | 369 sq.m. | 3,971 sq.ft. |
|-----------|-----------|--------------|
| Terrace   | 150 sq.m. | 1,614 sq.ft. |
| Total     | 519 sq.m. | 5,586 sq.ft. |

Ocean View

City Skyline View

### 4 BEDROOM SIMPLEX

| —<br>Т | otal      | 626 | sq.m. | 6,744 | ea ft  |
|--------|-----------|-----|-------|-------|--------|
| Т      | errace    | 187 | sq.m. | 2,020 | sq.ft. |
| R      | Residence | 438 | sq.m. | 4,724 | sq.ft. |

### 4 BEDROOM DUPLEX

| Residence | 502 sq.m. | 5,403 sq.ft. |
|-----------|-----------|--------------|
| Terrace   | 140 sq.m. | 1,509 sq.ft. |
| Total     | 642 sq.m. | 6,912 sq.ft. |

Ocean View

City Skyline View

#### LOWER