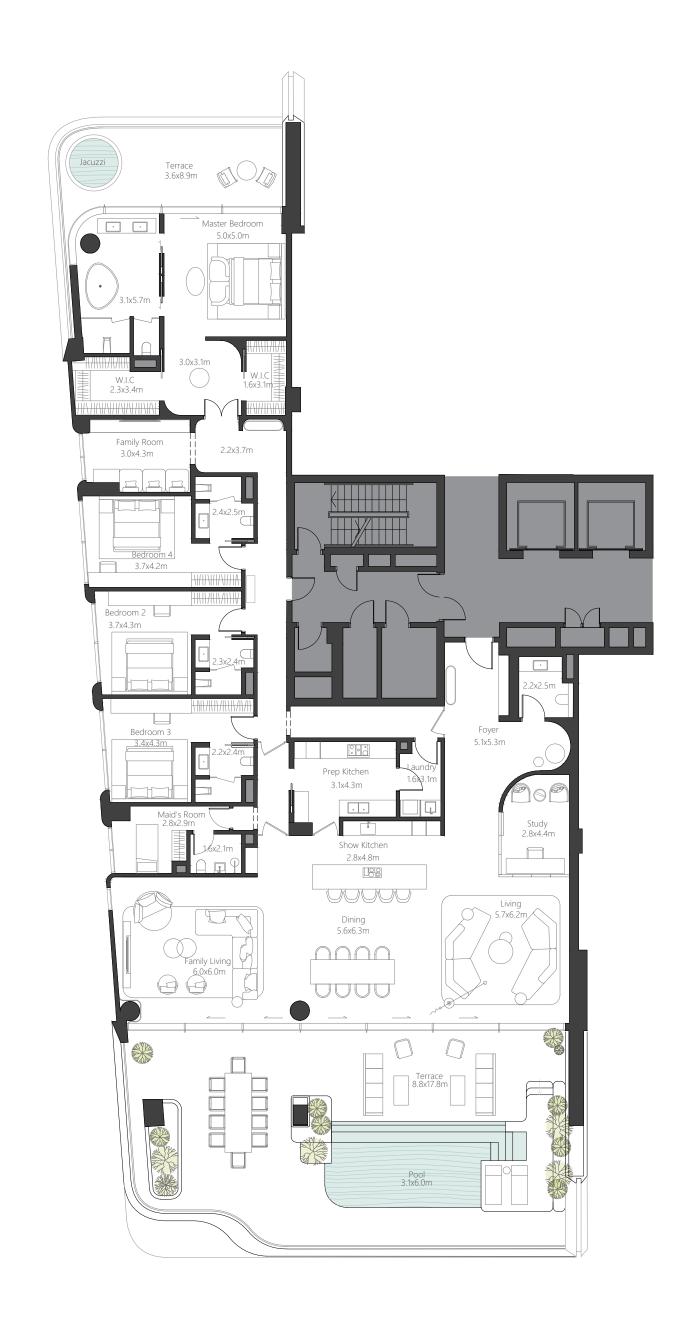

### 3 BEDROOM DUPLEX

| Residence | 369 sq.m. | 3,971 sq.ft. |
|-----------|-----------|--------------|
| Terrace   | 150 sq.m. | 1,614 sq.ft. |
| Total     | 519 sq.m. | 5,586 sq.ft. |

Ocean View

City Skyline View

Marina Skyline View

Beach View

LOWER

UPPER