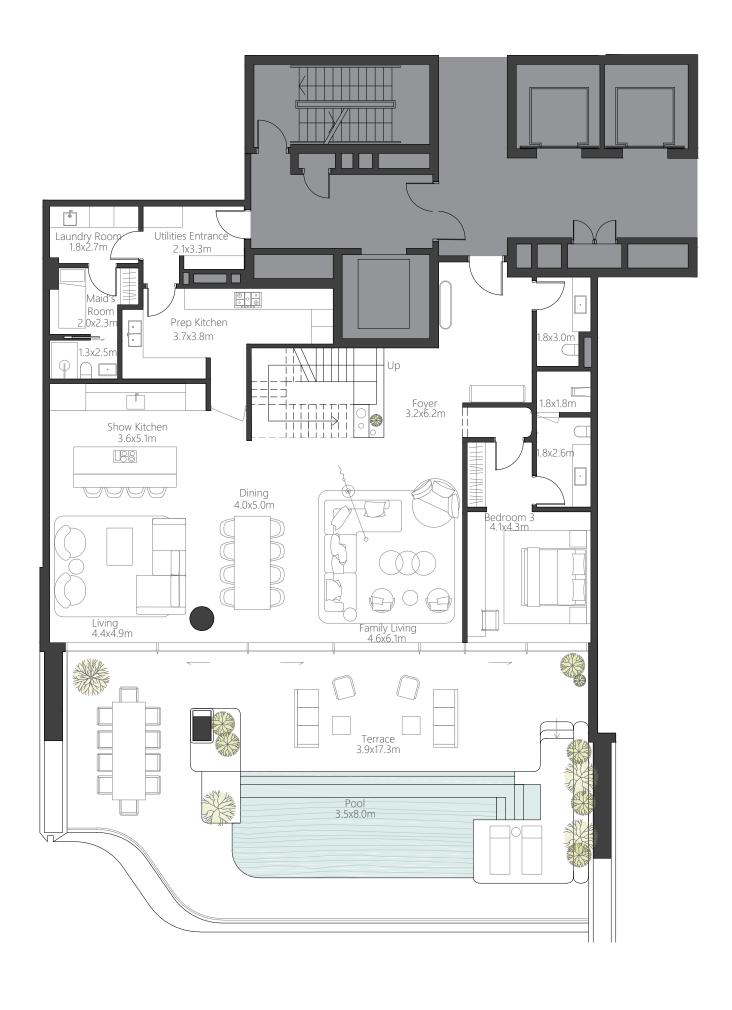

### 3 BEDROOM DUPLEX

| Residence | 369 sq.m. | 3,971 sq.ft. |
|-----------|-----------|--------------|
| Terrace   | 150 sq.m. | 1,614 sq.ft. |
| Total     | 519 sq.m. | 5,586 sq.ft. |

Ocean View

City Skyline View

### 4 BEDROOM SIMPLEX

| —<br>Т | otal      | 626 | sq.m. | 6,744 | ea ft  |
|--------|-----------|-----|-------|-------|--------|
| Т      | errace    | 187 | sq.m. | 2,020 | sq.ft. |
| R      | Residence | 438 | sq.m. | 4,724 | sq.ft. |

### 4 BEDROOM DUPLEX

| Residence | 502 sq.m. | 5,403 sq.ft. |
|-----------|-----------|--------------|
| Terrace   | 140 sq.m. | 1,509 sq.ft. |
| Total     | 642 sq.m. | 6,912 sq.ft. |

Ocean View

City Skyline View