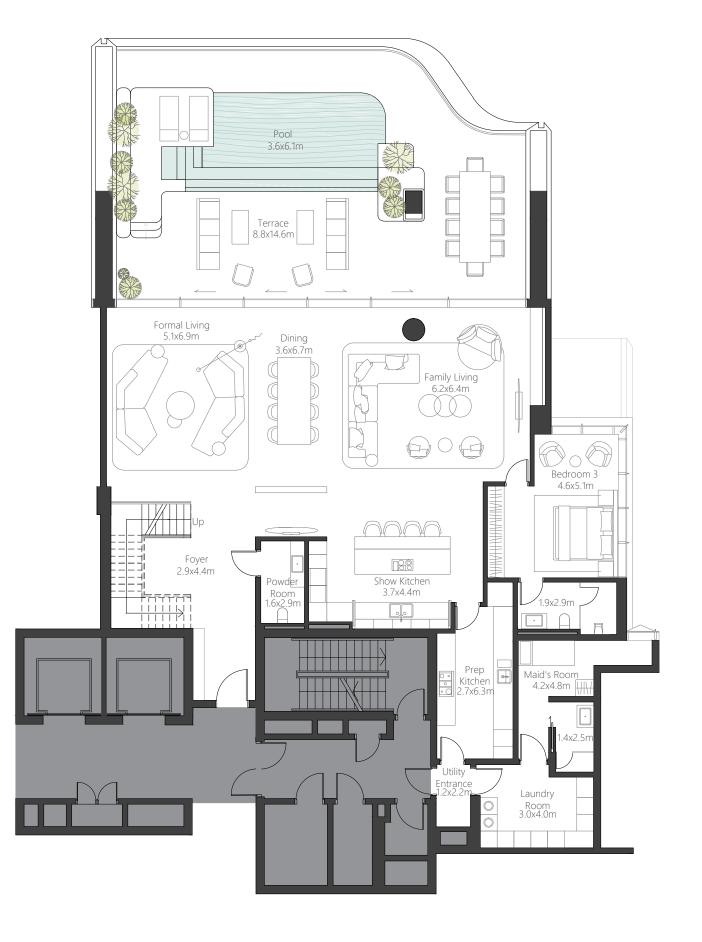

### 3 BEDROOM DUPLEX

| Residence | 369 sq.m. | 3,971 sq.ft. |
|-----------|-----------|--------------|
| Terrace   | 150 sq.m. | 1,614 sq.ft. |
| Total     | 519 sq.m. | 5,586 sq.ft. |

Ocean View

City Skyline View

Marina Skyline View

Beach View

LOWER

UPPER

### 4 BEDROOM SIMPLEX

| —<br>Т | otal      | 626 | sq.m. | 6,744 | ea ft  |
|--------|-----------|-----|-------|-------|--------|
| Т      | errace    | 187 | sq.m. | 2,020 | sq.ft. |
| R      | Residence | 438 | sq.m. | 4,724 | sq.ft. |

Ocean View

City Skyline View

Marina Skyline View

Beach View

### 4 BEDROOM DUPLEX

| Residence | 502 sq.m. | 5,403 sq.ft. |
|-----------|-----------|--------------|
| Terrace   | 140 sq.m. | 1,509 sq.ft. |
| Total     | 642 sq.m. | 6,912 sq.ft. |

Ocean View

City Skyline View

Marina Skyline View

Beach View

#### LOWER