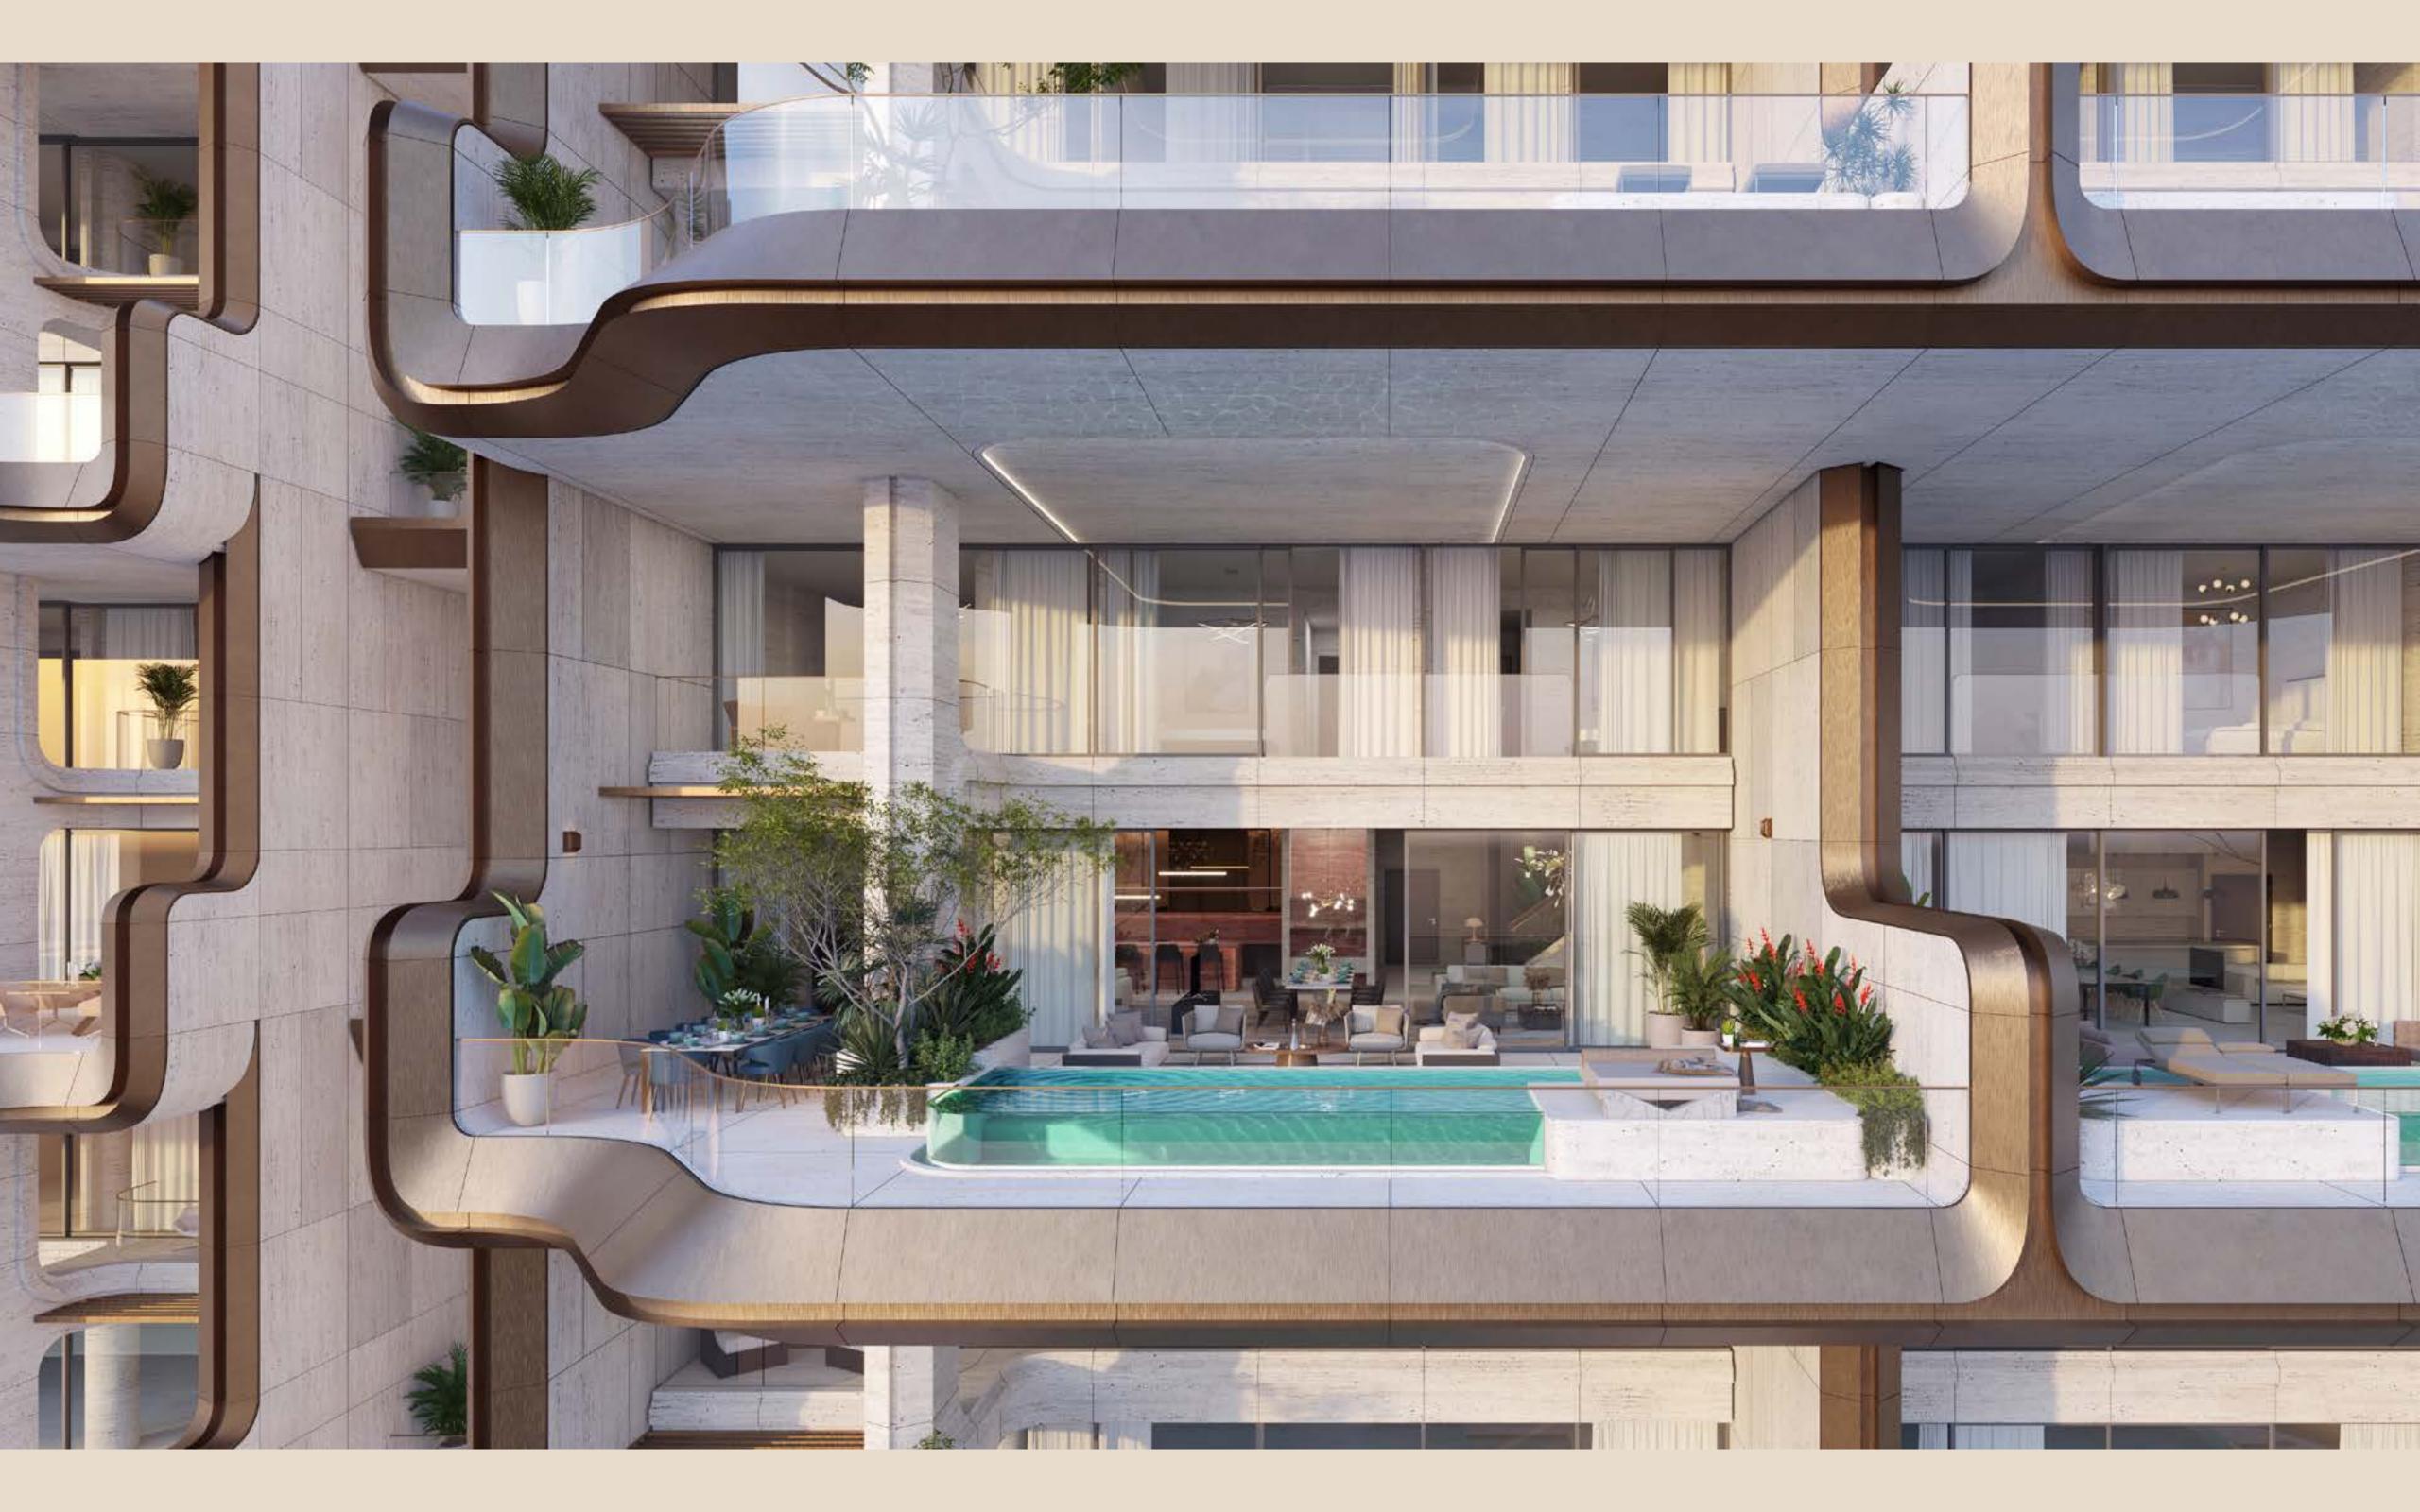

Rise in the morning and welcome the unending flow of natural light through your floor to ceiling windows. Repose on the terrace in your private pool, whose waters seem to fuse with the distant ocean. Take a turn through the landscaped grounds to the private beach, where time stands still as you indulge in al fresco dining, spa treatments or relax in the perpetual glow of the sun.

ELA Residences allow you to reside within the intangible light that permeates this ethereal building.

Steeped in the language of opulence, the residences are tailored to your needs. Ceiling heights soar to over three metres, with broad spaces designed for entertaining or simply living to the highest possible standard.

#### TERRACE FEATURES

- . Expansive outdoor entertaining terraces
- . Seamless transition from indoor to outdoor living spaces
- . Plunge private pools for each and every residence
- . Elevated sun lounging platform
- . Private balconies to master wing
- . Outdoor jacuzzis on master wing balconies available for selected units
- . Juliette balconies for each bedroom
- Dual balconies to selected simplex and duplex residences