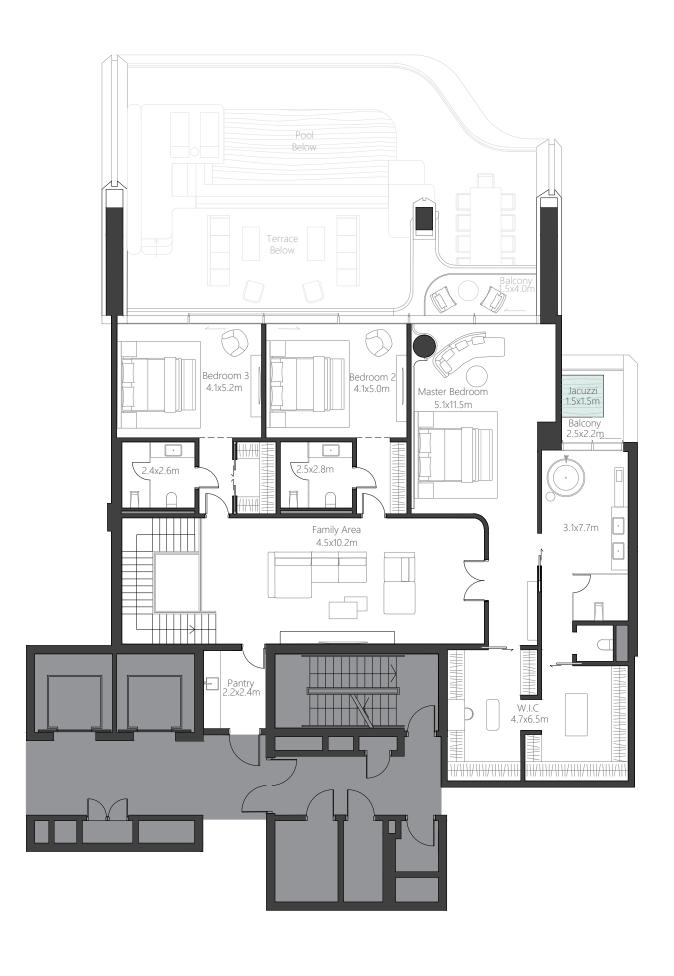

### 3 BEDROOM DUPLEX

| Residence | 369 sq.m. | 3,971 sq.ft. |
|-----------|-----------|--------------|
| Terrace   | 150 sq.m. | 1,614 sq.ft. |
| Total     | 519 sq.m. | 5,586 sq.ft. |

Ocean View

City Skyline View

Marina Skyline View

Beach View

LOWER

UPPER

### 4 BEDROOM SIMPLEX

| —<br>Т | otal      | 626 | sq.m. | 6,744 | ea ft  |
|--------|-----------|-----|-------|-------|--------|
| Т      | errace    | 187 | sq.m. | 2,020 | sq.ft. |
| R      | Residence | 438 | sq.m. | 4,724 | sq.ft. |

Ocean View

City Skyline View

Marina Skyline View

Beach View

### 4 BEDROOM DUPLEX

| Residence | 502 sq.m. | 5,403 sq.ft. |
|-----------|-----------|--------------|
| Terrace   | 140 sq.m. | 1,509 sq.ft. |
| Total     | 642 sq.m. | 6,912 sq.ft. |

Ocean View

City Skyline View

Marina Skyline View

Beach View

#### LOWER