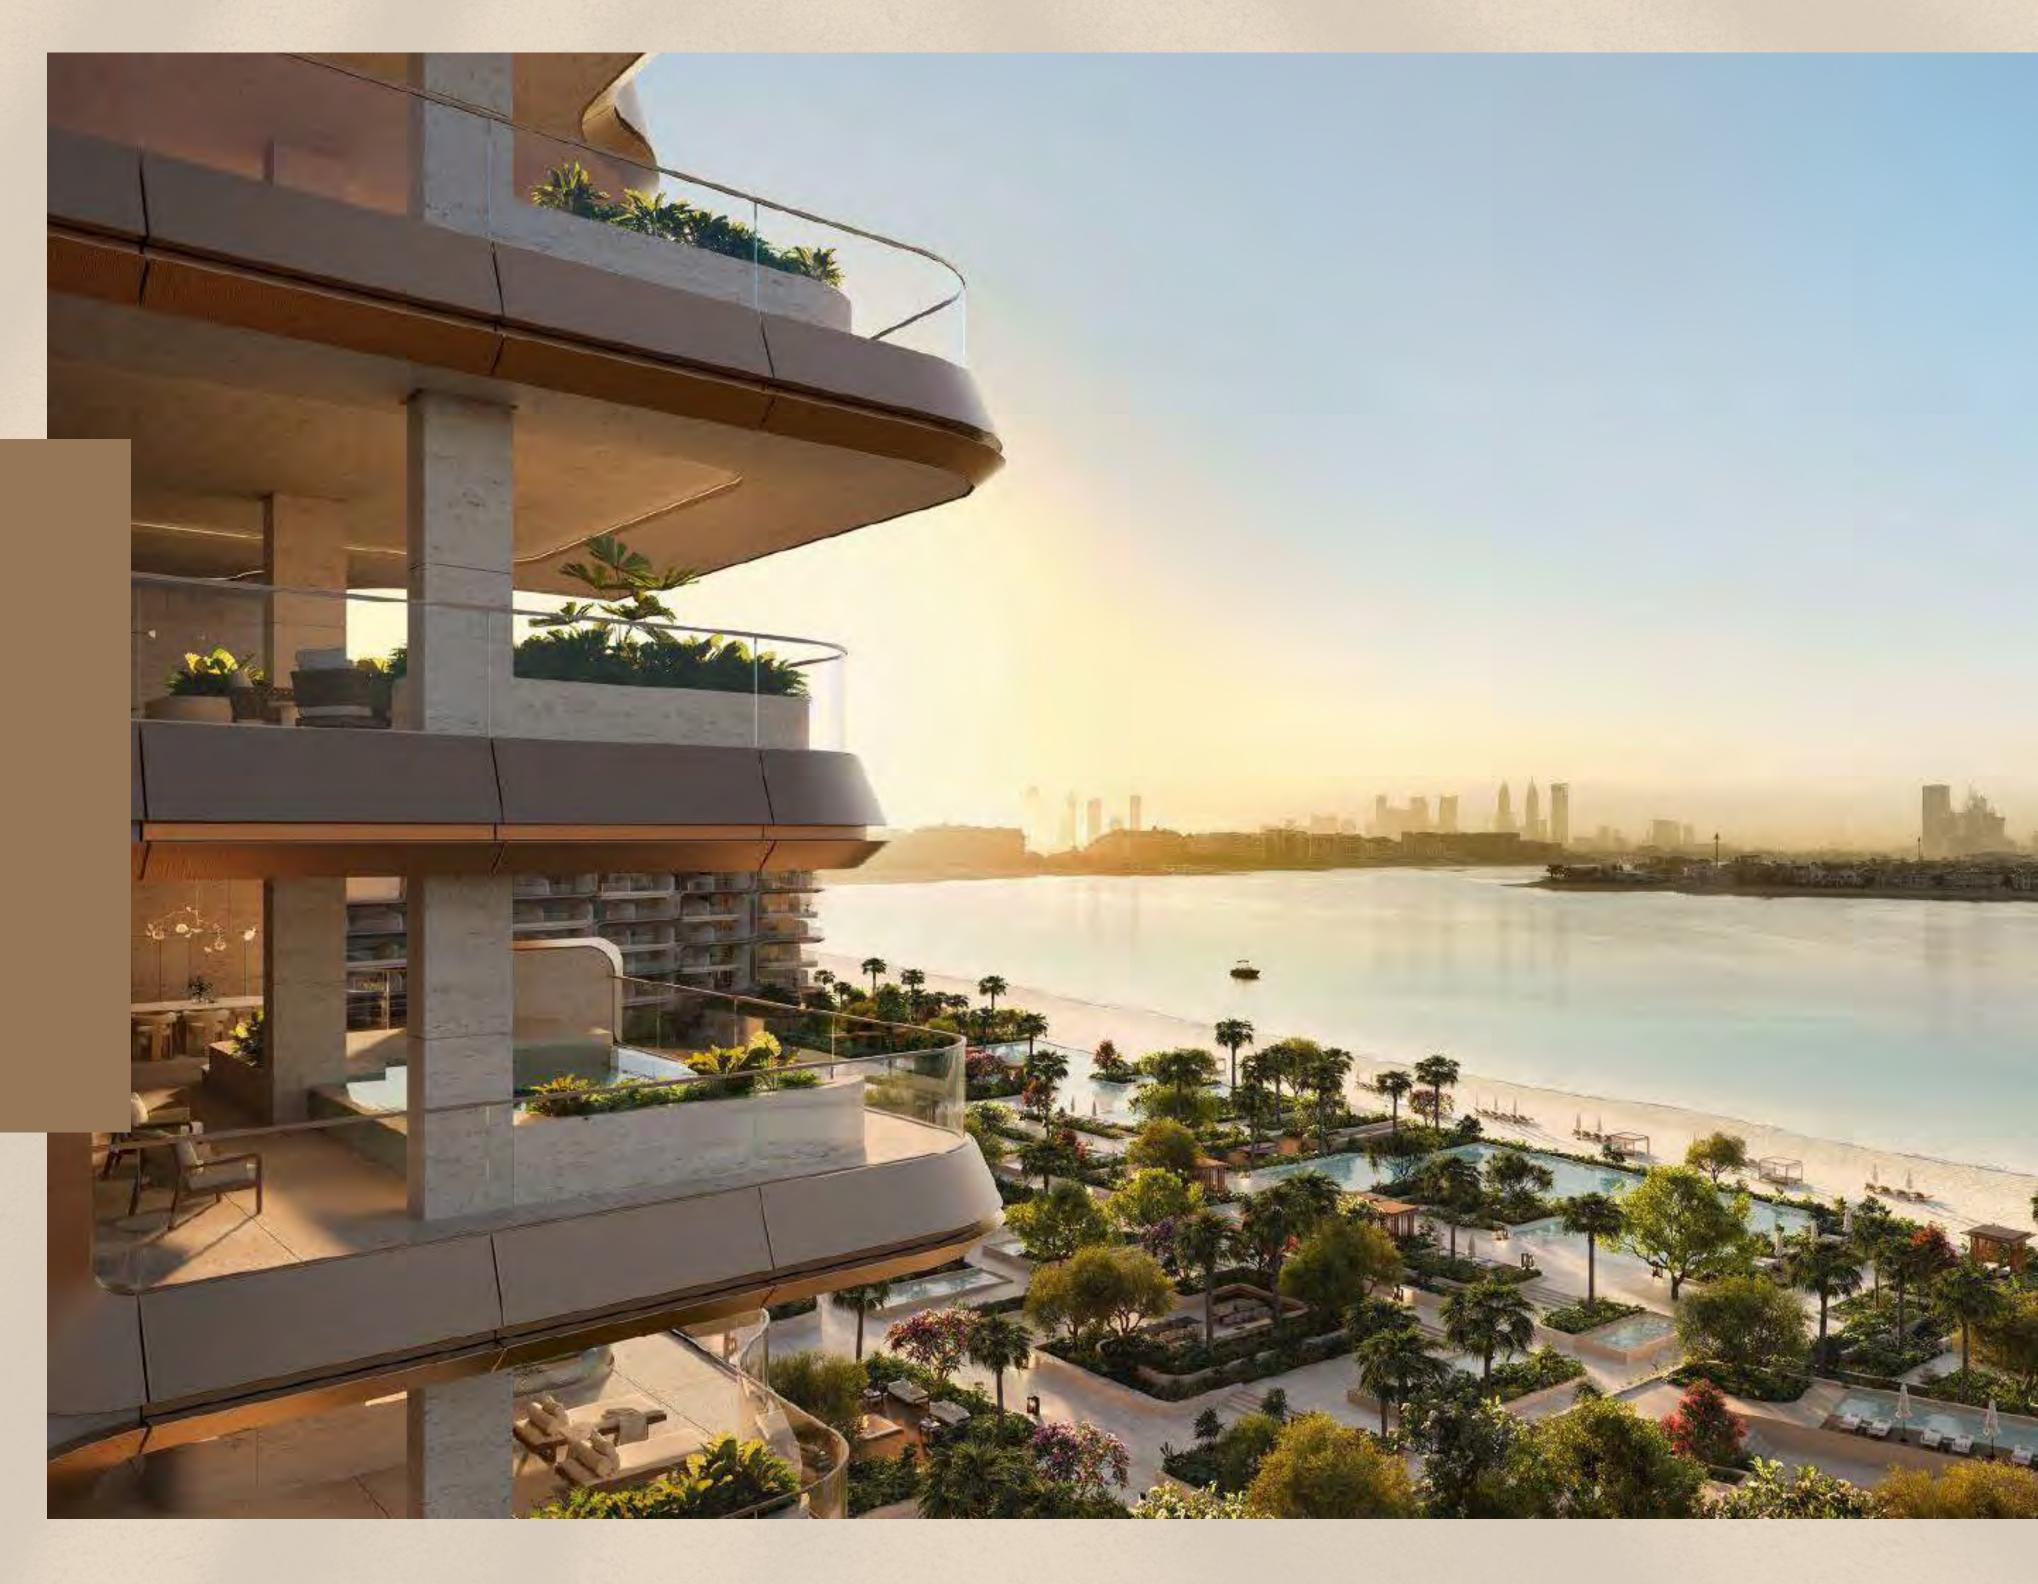

Rise in the morning and welcome the unending flow of natural light through your floor to ceiling windows. Repose on the terrace in your private pool, whose waters seem to fuse with the distant ocean. Take a turn through the landscaped grounds to the private beach, where time stands still as you indulge in al fresco dining, spa treatments or relax in the perpetual glow of the sun.

ELA Residences allow you to reside within the intangible light that permeates this ethereal building.

Steeped in the language of opulence, the residences are tailored to your needs. Ceiling heights soar to over three metres, with broad spaces designed for entertaining or simply living to the highest possible standard.

#### TERRACE FEATURES

- . Expansive outdoor entertaining terraces
- . Seamless transition from indoor to outdoor living spaces
- . Plunge private pools for each and every residence
- . Elevated sun lounging platform
- . Private balconies to master wing
- . Outdoor jacuzzis on master wing balconies available for selected units
- . Juliette balconies for each bedroom
- Dual balconies to selected simplex and duplex residences