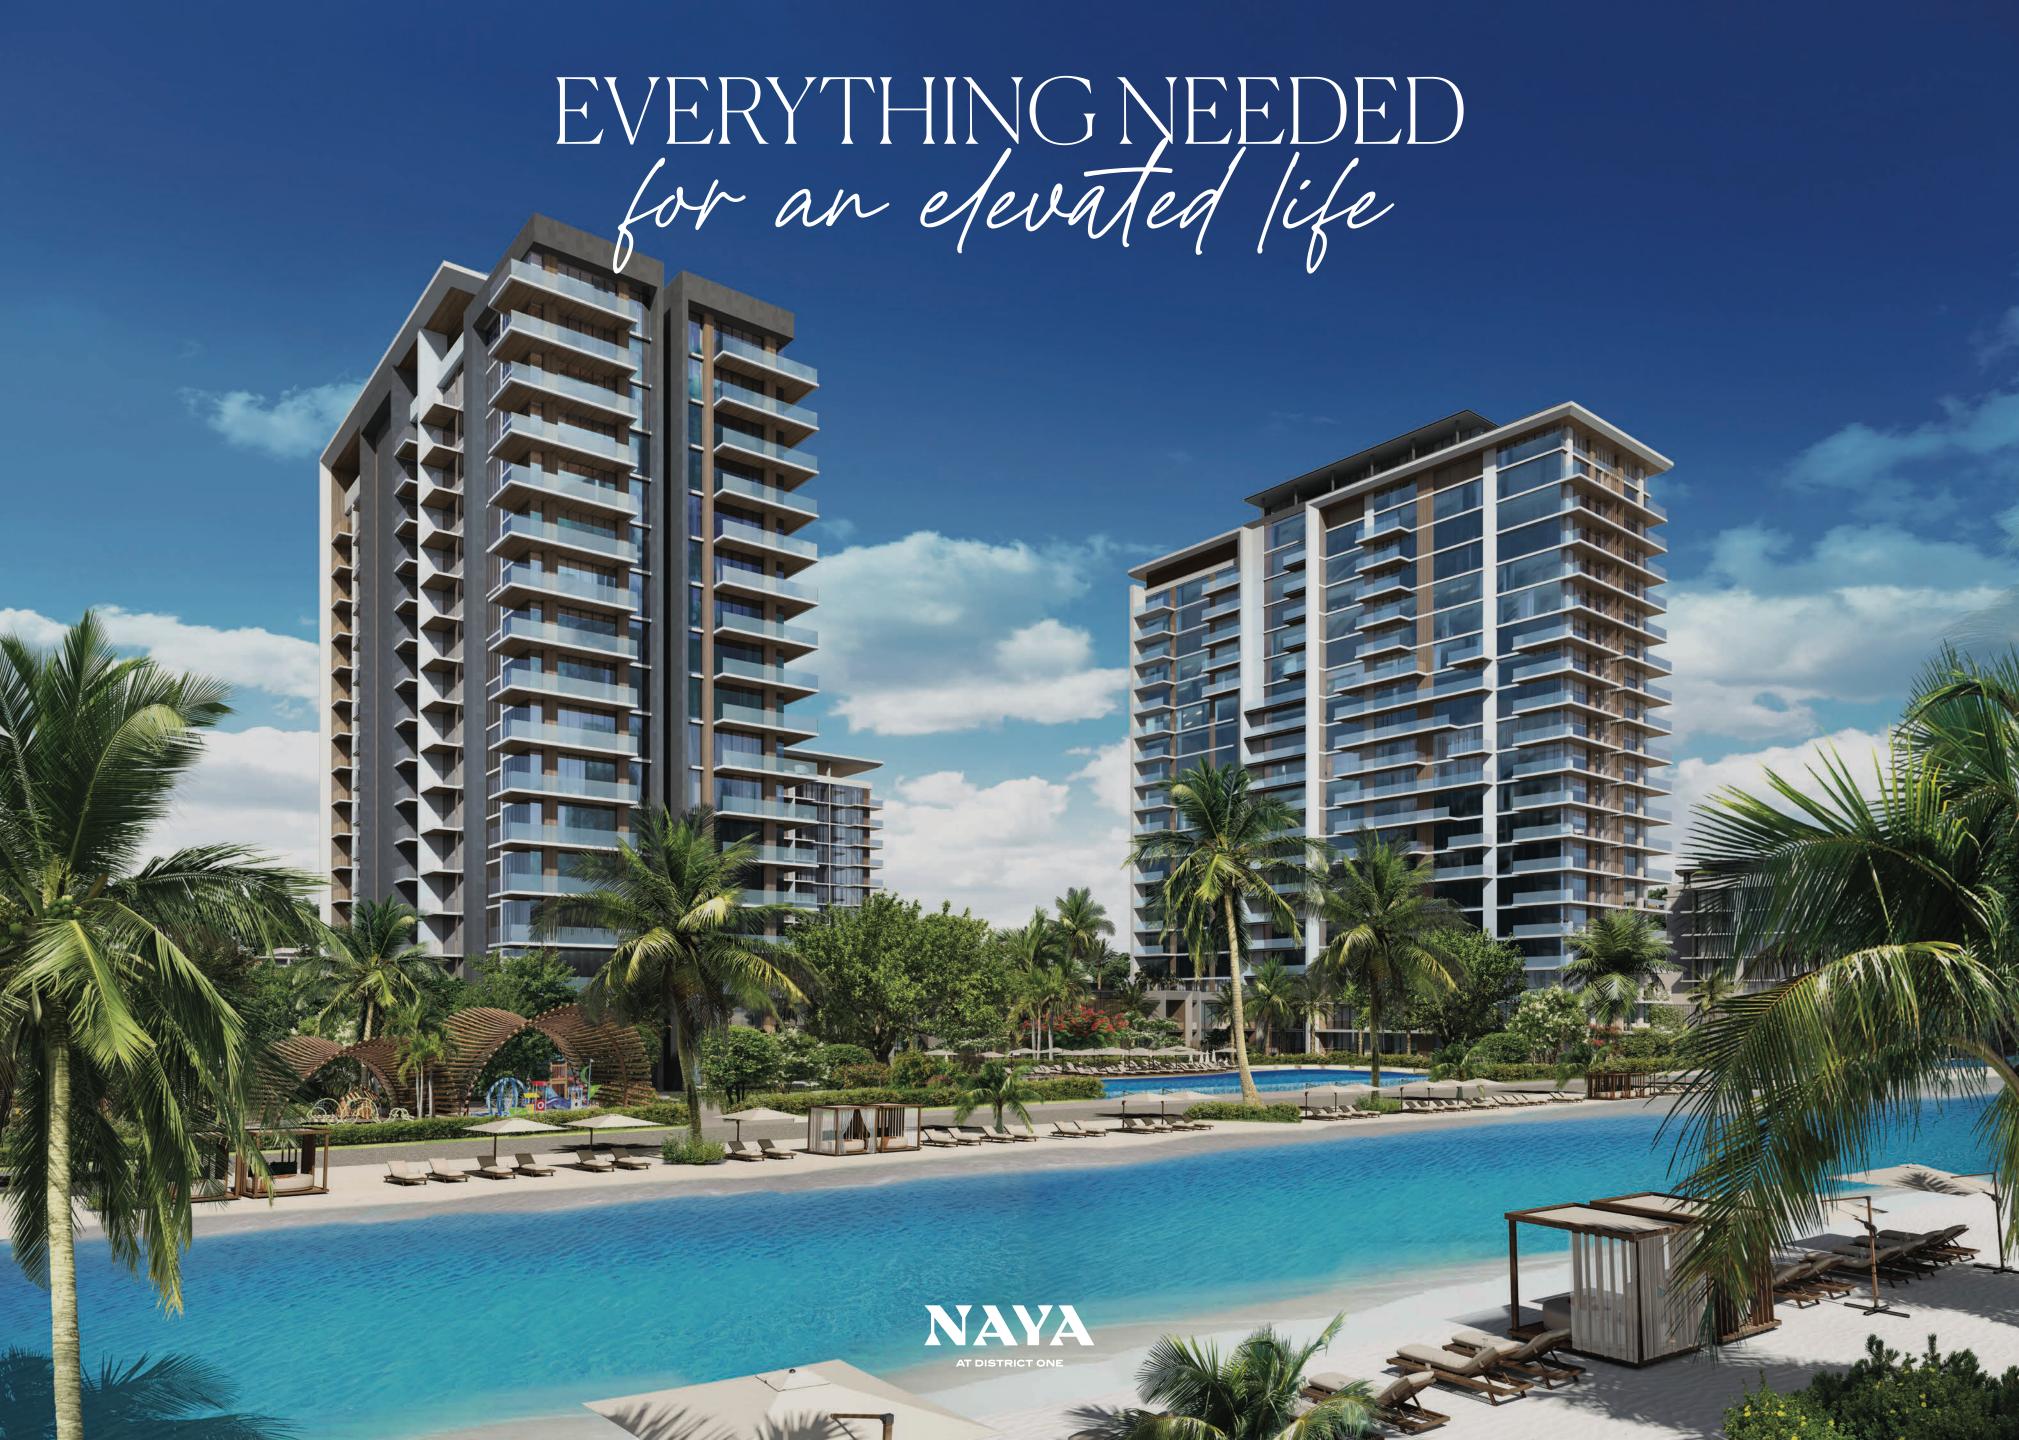

#### DESIGNED FOR WELLNESS

At the edge of man-made crystal lagoon stands Naya at District One, a one-of-a-kind resort-inspired oasis. Part of the prestigious Mohammed Bin Rashid Al Maktoum City, Naya at District One offers a lifestyle grounded in wellness along the shoreline of pristine waters.

Secure, gated, and impeccably designed, this three-tower residential community offers endless amenities for healthy outdoor living.

### RESORT-INSPIRED ELEGANCE

Generously spread across 24,000 square meters, the verdant development features three distinctive, green-roof residential towers offering stunning landscaping, interactive water features, and expansive terraces.

### ADAZZLING CRYSTAL LAGOON AT THE HEART OF DISTRICT ONE

At the heart of the verdant oasis of Mohammed Bin Rashid Al Maktoum City – Disctrict One is home to the 7 km stretch of Crystal Lagoon. Standing on the shores of man-made lagoon, Naya at District One residents enjoy an awe-inspiring beachfront right on their doorstep.