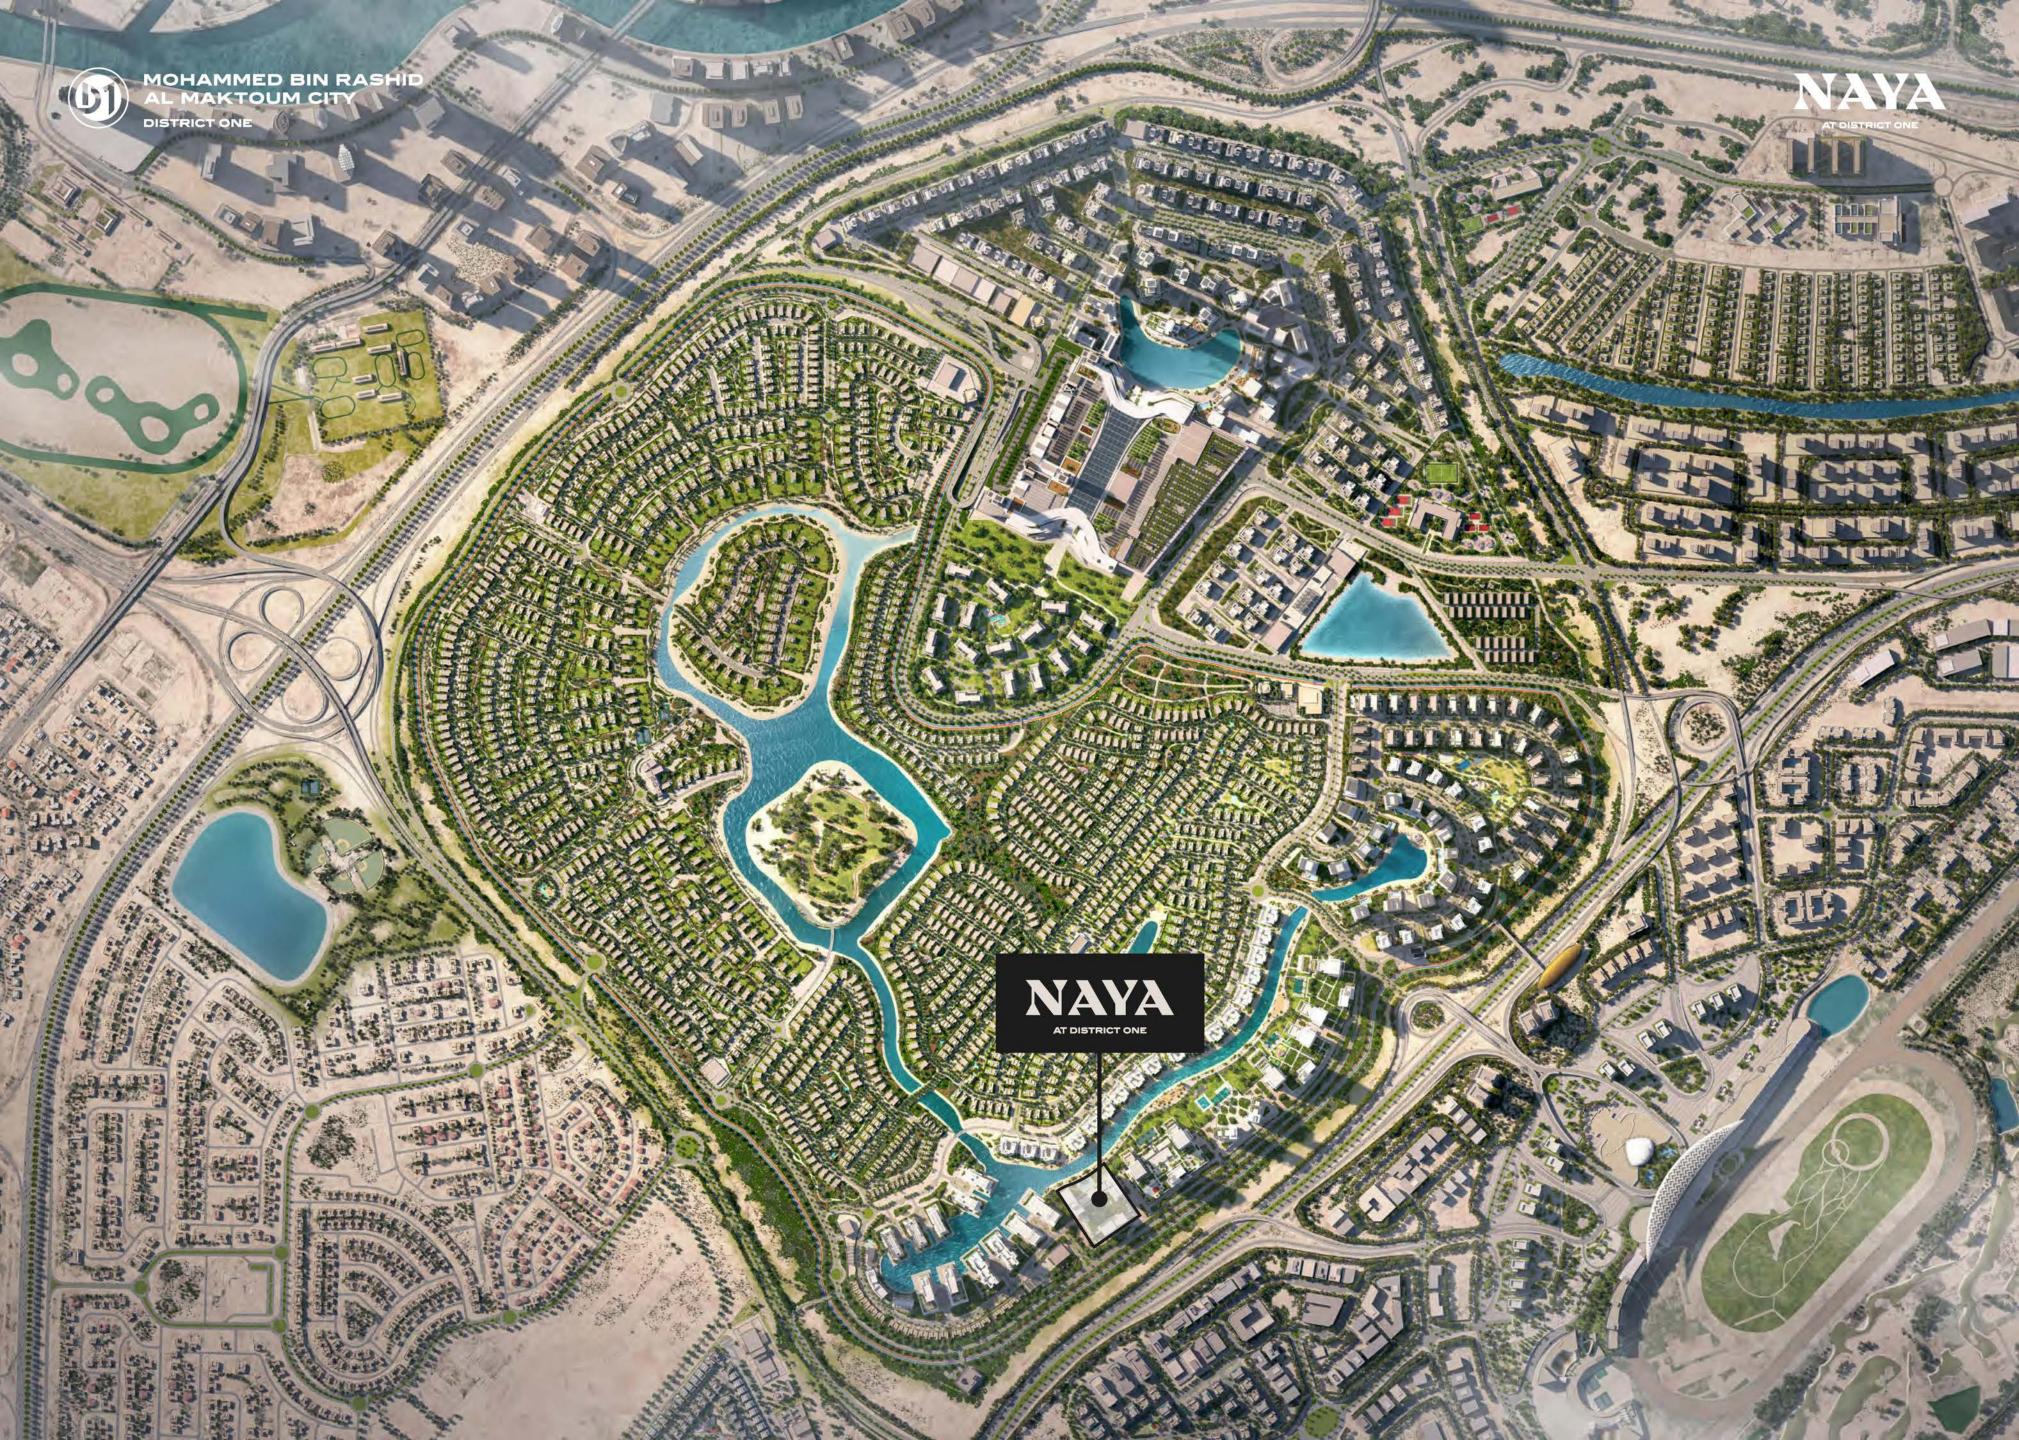

# DISTRICT ONE, MOHAMMED BIN RASHID AL MAKTOUM CITY

Located in the heart of Dubai, District One offers 45 million square feet of sophisticated space to live, work, dine, shop, discover, and play.

4 KM
Downtown Dubai

15 MIN Burj Al Arab

20 MIN

Dubai International Airport

2 MIN Meydan Racecourse

A mere 4 kilometers from Downtown Dubai, Naya is only minutes from the Meydan Racecourse, 15 minutes to the renowned Burj al Arab, and 20 minutes to the Dubai International Airport. Despite being in the heart of this bustling metropolis, Naya at District One feels worlds away, wrapped in the greenery of nature and the clear blue of the lagoon.

# ALOCATION LIKENO OTHER

- 1. Meydan Racecourse
- 2. The Meydan Hotel
- 3. Meydan Golf
- 4. Al Quoz Pond Park
- 5. Business Bay
- 6. Dubai Design District
- 7. Dubai Mall
- 8. Burj Khalifa
- 9. Dubai International Financial Center
- 10. Jumeirah Emirates Towers
- 11. Al Wasl
- 12. Safa Park