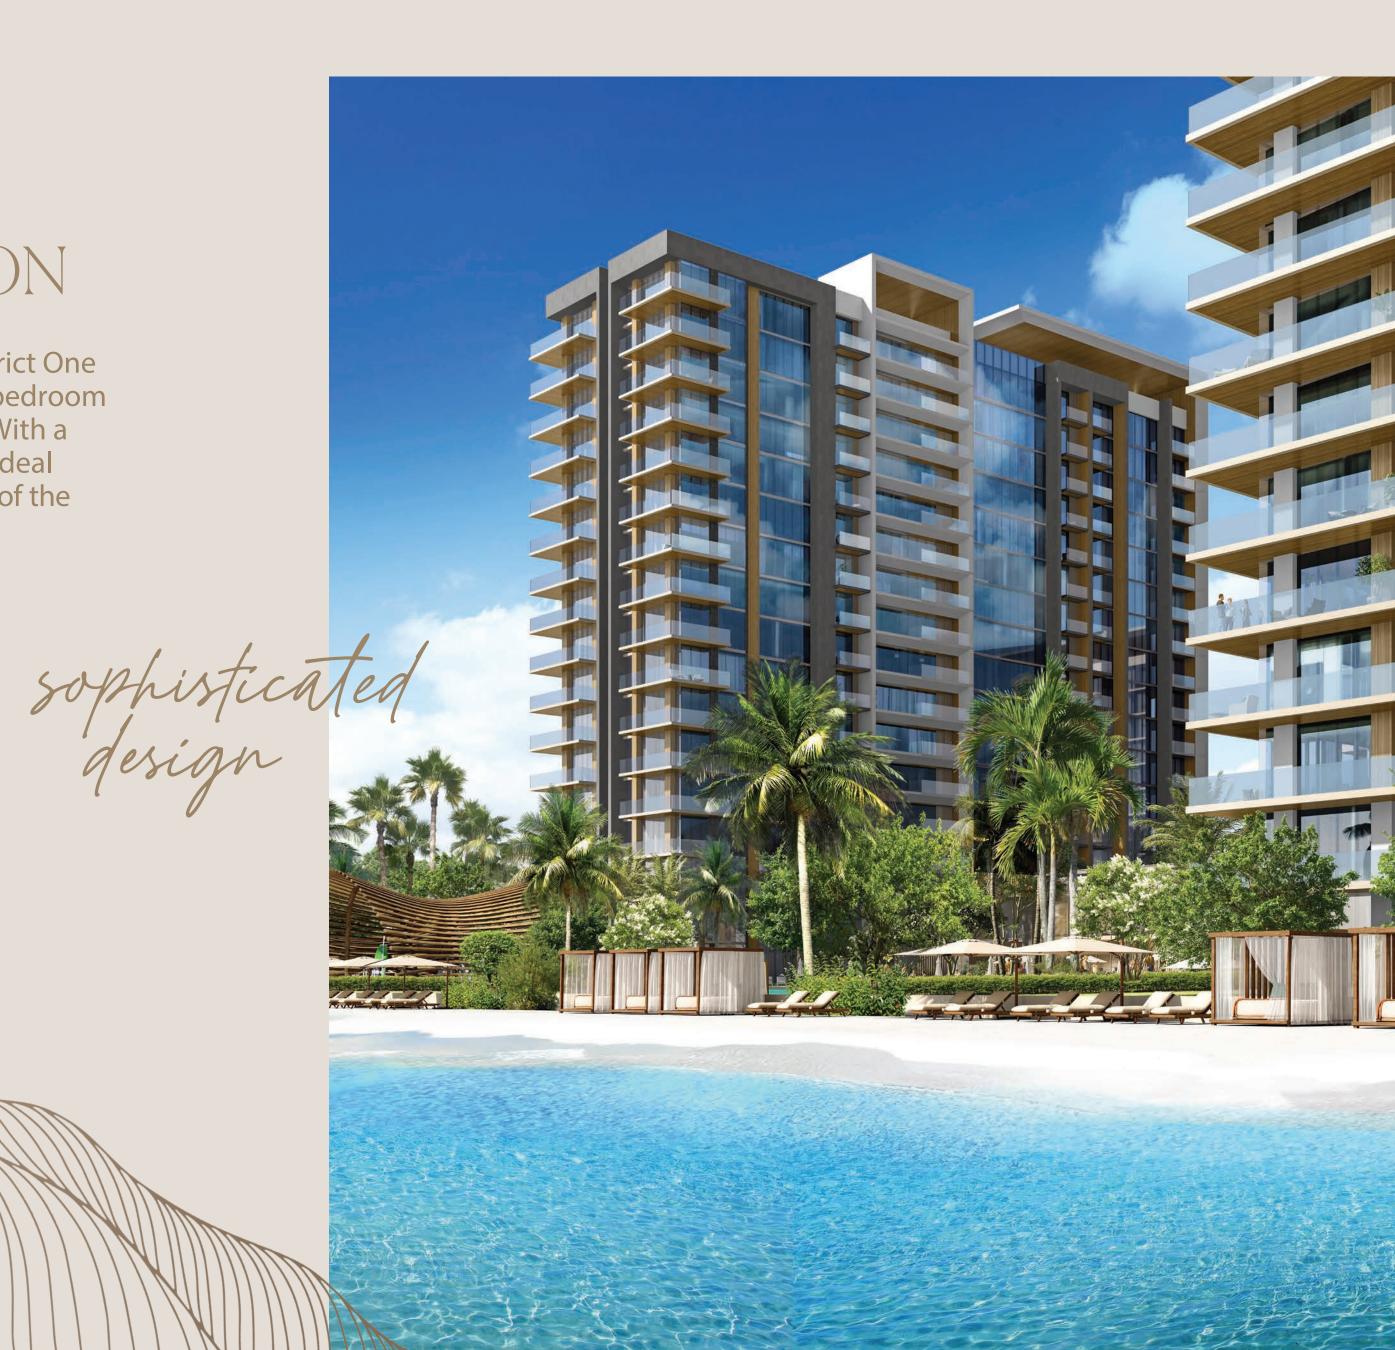

#### COME HOME TO SOPHISTICATION

The three residential towers of Naya at District One offer a diverse mix of unit types, from one-bedroom to four-bedroom homes and lagoon villas. With a sophisticated design, each home offers an ideal lifestyle combined with awe inspiring views of the lagoon and Dubai skyline.

### RESORT-INSPIRED ELEGANCE

Generously spread across 24,000 square meters, the verdant development features three distinctive, green-roof residential towers offering stunning landscaping, interactive water features, and expansive terraces.