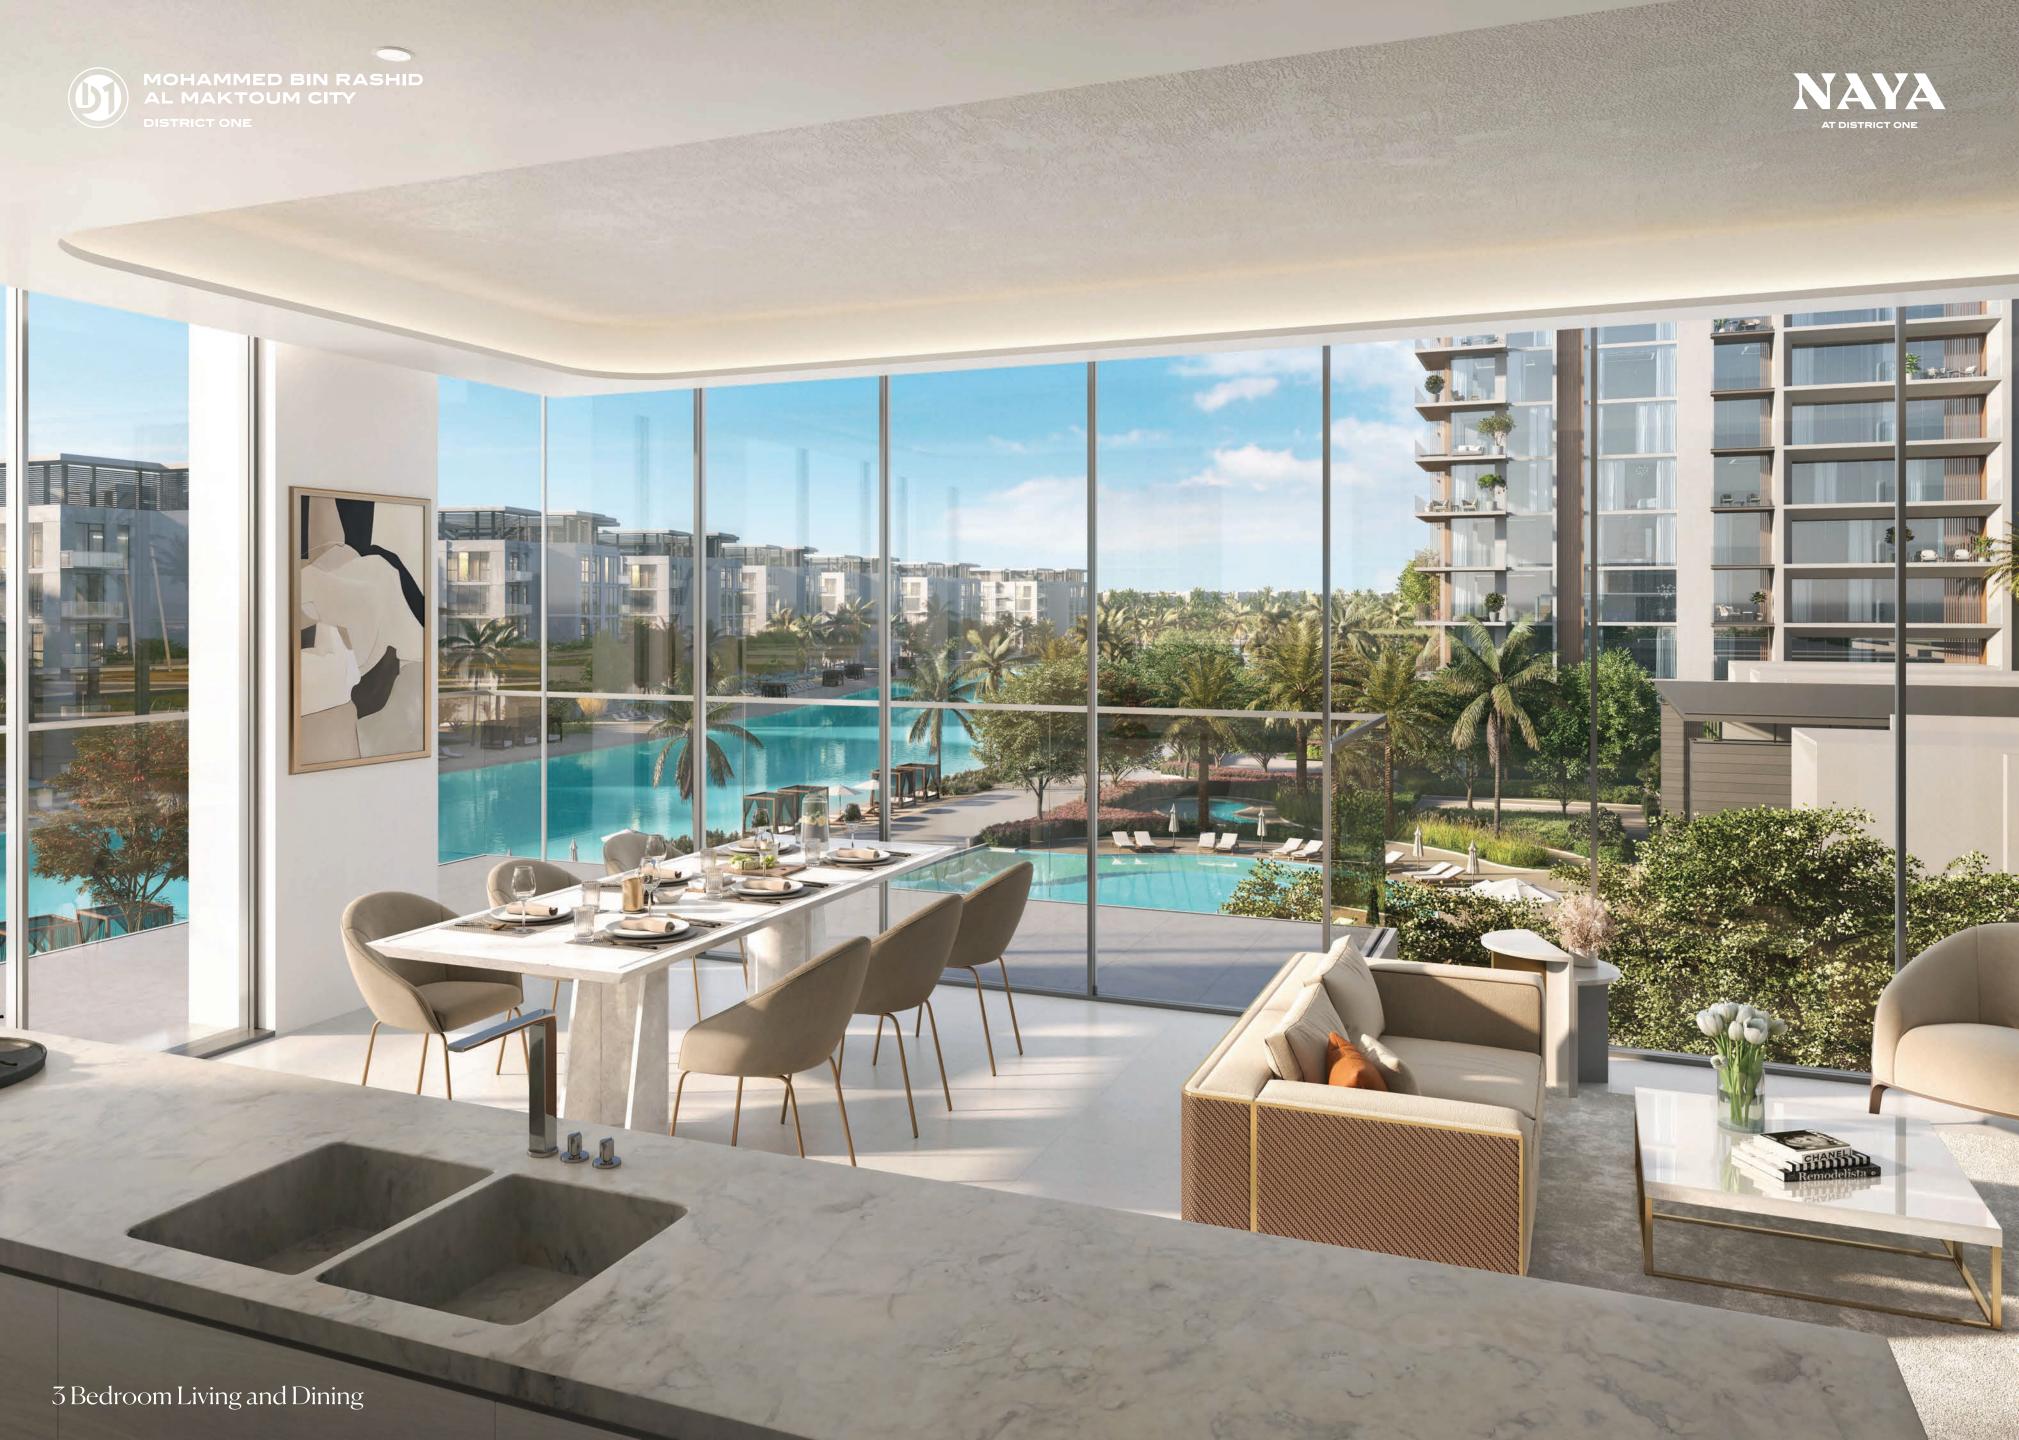

Elegant in design and lush in landscaping, the bespoke homes offer the finest views in District One, overlooking the clear waters of the dazzling Crystal Lagoon and the glimmering Dubai skyline. With a carefully-considered portfolio of home types, this shoreline community is perfect for any size family.

The one, two, three and four-bedroom are spacious and elegantly designed. The floor-to-ceiling windows overlook stunning views, while the warm neutral design palette allows residents to curate their homes to their liking.