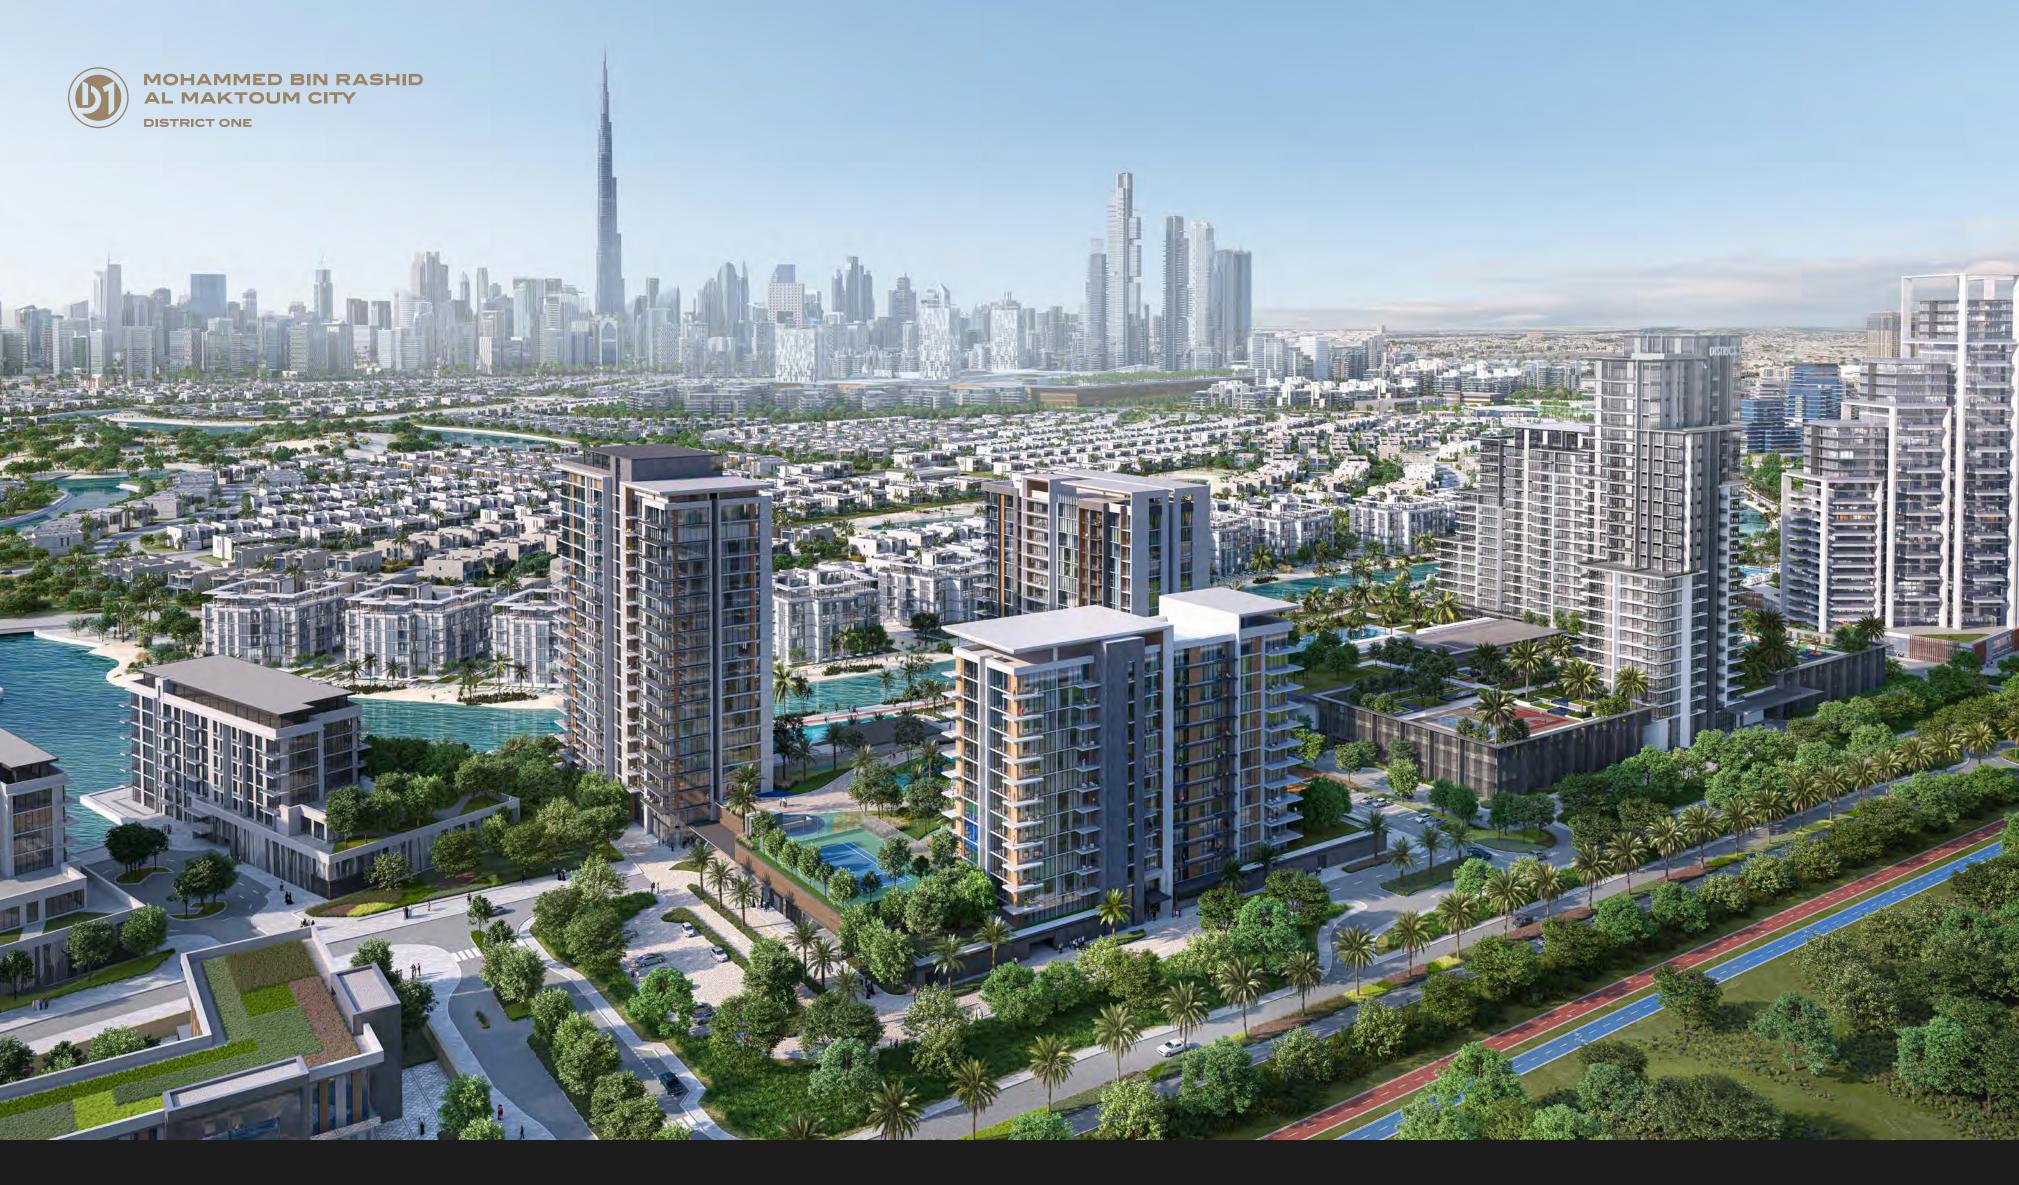

# DISTRICT ONE, MOHAMMED BIN RASHID AL MAKTOUM CITY

Located in the heart of Dubai, District One offers 45 million square feet of sophisticated space to live, work, dine, shop, discover, and play.

4 KM
Downtown Dubai

15 MIN Burj Al Arab

20 MIN

Dubai International Airport

2 MIN Meydan Racecourse

A mere 4 kilometers from Downtown Dubai, Naya is only minutes from the Meydan Racecourse, 15 minutes to the renowned Burj al Arab, and 20 minutes to the Dubai International Airport. Despite being in the heart of this bustling metropolis, Naya at District One feels worlds away, wrapped in the greenery of nature and the clear blue of the lagoon.

### RESORT-INSPIRED ELEGANCE

Generously spread across 24,000 square meters, the verdant development features three distinctive, green-roof residential towers offering stunning landscaping, interactive water features, and expansive terraces.