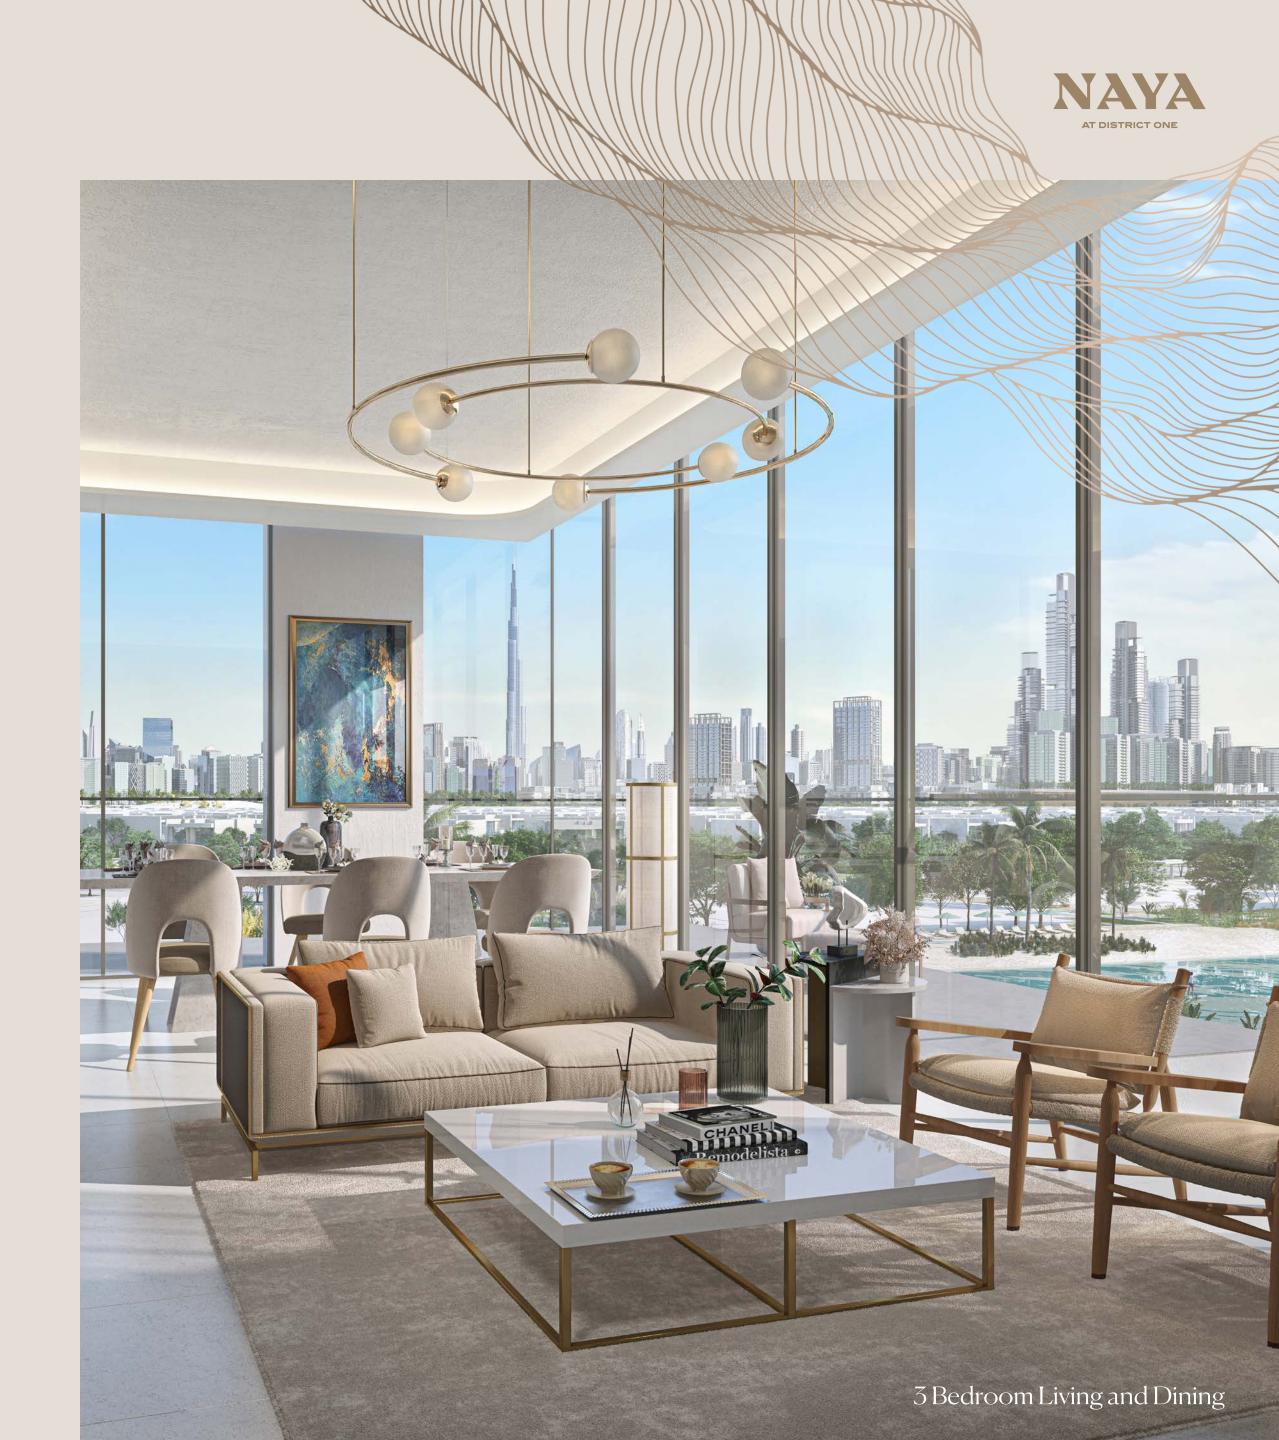

Elegant in design and lush in landscaping, the bespoke homes offer the finest views in District One, overlooking the clear waters of the dazzling Crystal Lagoon and the glimmering Dubai skyline. With a carefully-considered portfolio of home types, this shoreline community is perfect for any size family.

The one, two, three and four-bedroom are spacious and elegantly designed. The floor-to-ceiling windows overlook stunning views, while the warm neutral design palette allows residents to curate their homes to their liking.