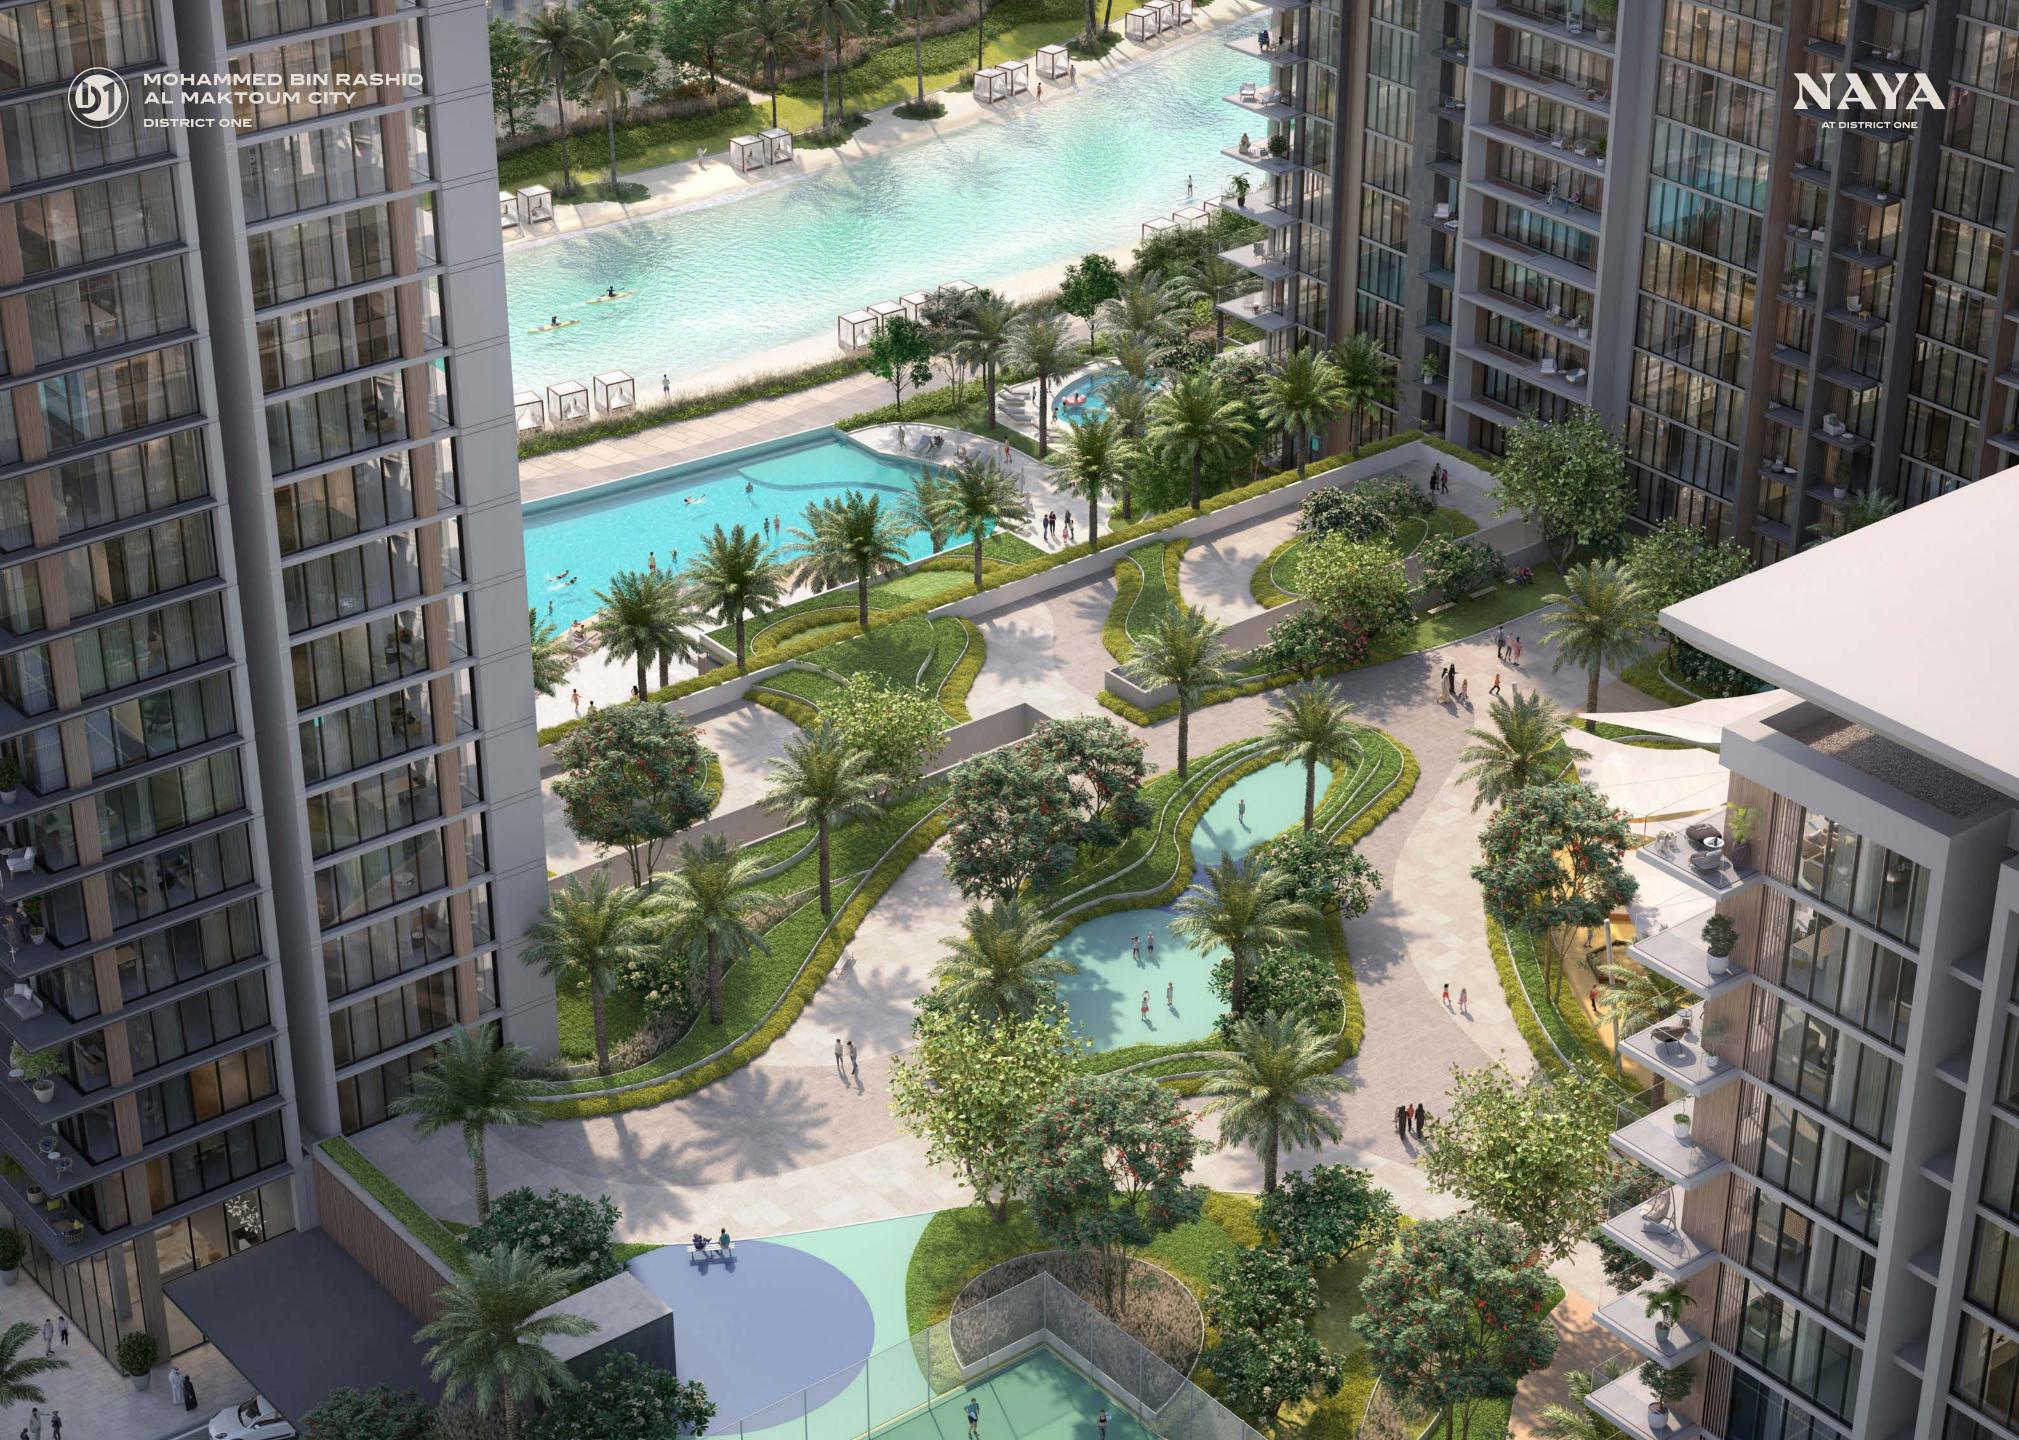

### RESORT-INSPIRED ELEGANCE

Generously spread across 24,000 square meters, the verdant development features three distinctive, green-roof residential towers offering stunning landscaping, interactive water features, and expansive terraces.

- 1. Sprawling green spaces
- 2. Overlooking Crystal Lagoon
- 3. Direct access to the Crystal Lagoon and its beach
- 4. Rooftop lounge with a terrace in Tower 1
- 5. Fitness center
- 6. Infinity pool

- 7. Shaded kids pool
- 8. Shallow pool cabanas & lounge seating
- 9. Kids playgrounds
- 10. Basketball court
- 11. Sports court
- 12. Secure & gated

### ADAZZLING CRYSTAL LAGOON AT THE HEART OF DISTRICT ONE

At the heart of the verdant oasis of Mohammed Bin Rashid Al Maktoum City – Disctrict One is home to the 7 km stretch of Crystal Lagoon. Standing on the shores of man-made lagoon, Naya at District One residents enjoy an awe-inspiring beachfront right on their doorstep.

### ENERGISED BY THE GREAT OUTDOORS

Lushly landscaped green corridors surround the Crystal Lagoon and wind through Naya at District One community. Ideal for indoor outdoor living, 60% of the community is dedicated to green spaces.