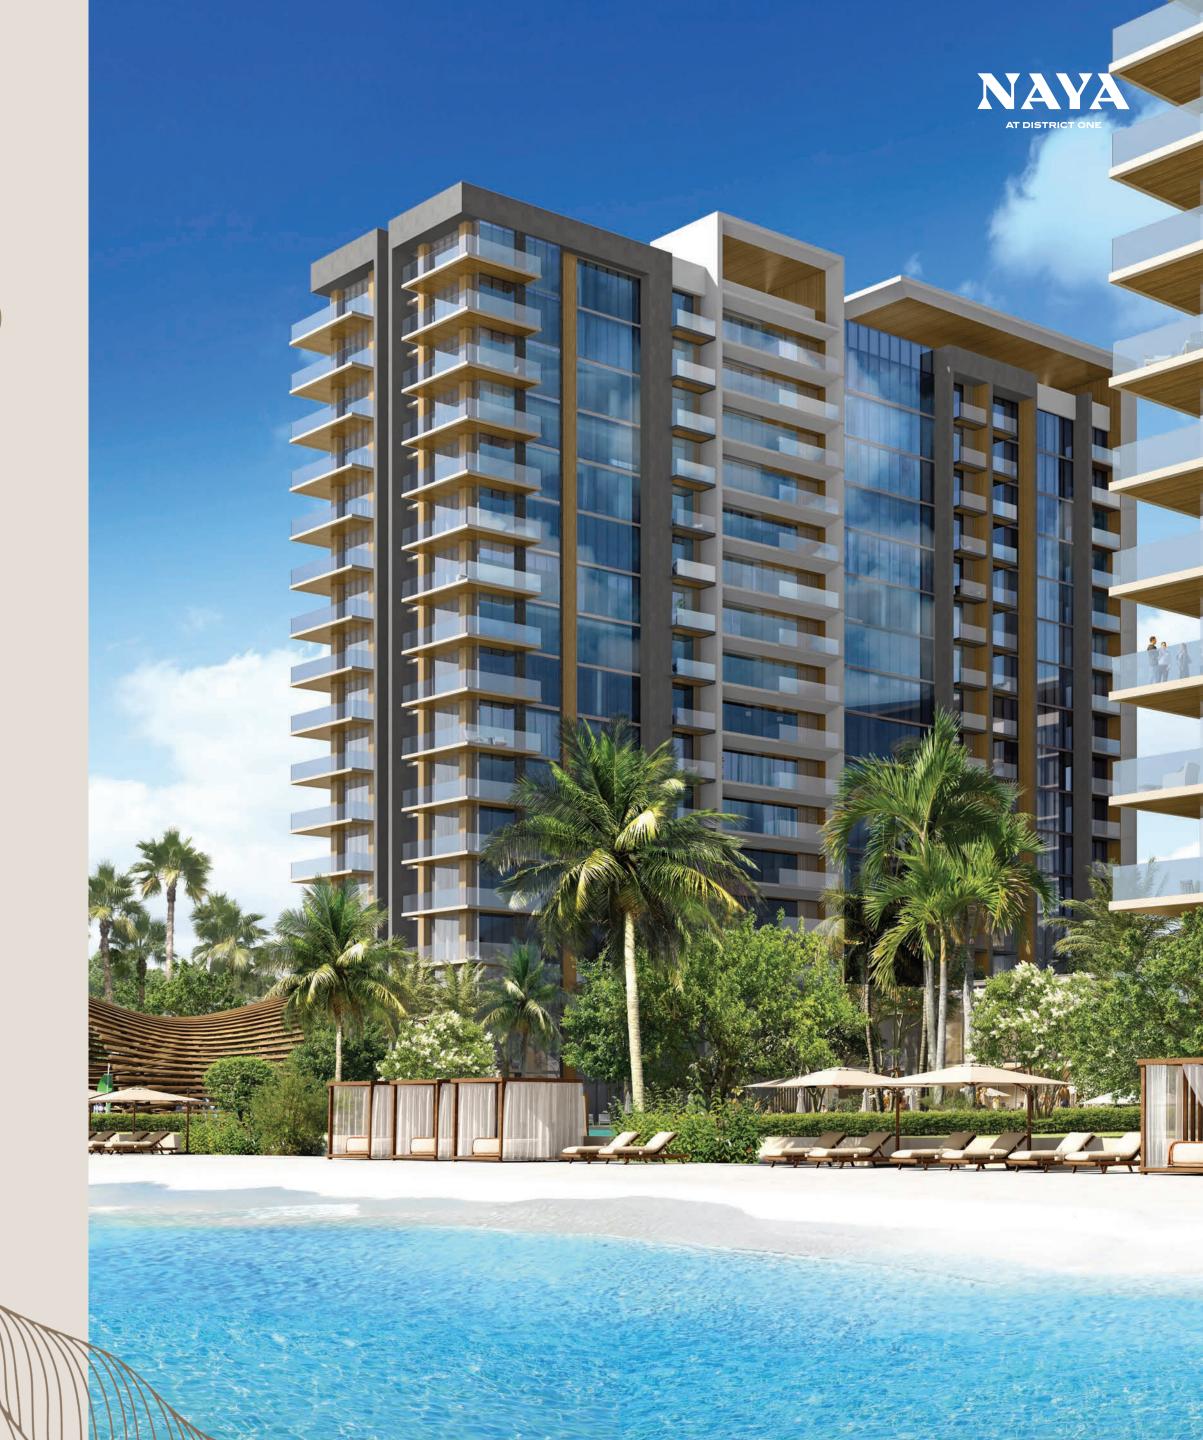

### RESORT-INSPIRED ELEGANCE

Generously spread across 24,000 square meters, the verdant development features three distinctive, green-roof residential towers offering stunning landscaping, interactive water features, and expansive terraces.

## REFINED FROM THE MOMENT OF ARRIVAL.

Each of the bespoke residential towers of Naya at District One feature an elegant lobby with beautiful furnishings and airy lofted ceilings. Safe and monitored, the lobbies feature 24/7 security.

Elegant in design and lush in landscaping, the bespoke homes offer the finest views in District One, overlooking the clear waters of the dazzling Crystal Lagoon and the glimmering Dubai skyline. With a carefully-considered portfolio of home types, this shoreline community is perfect for any size family.