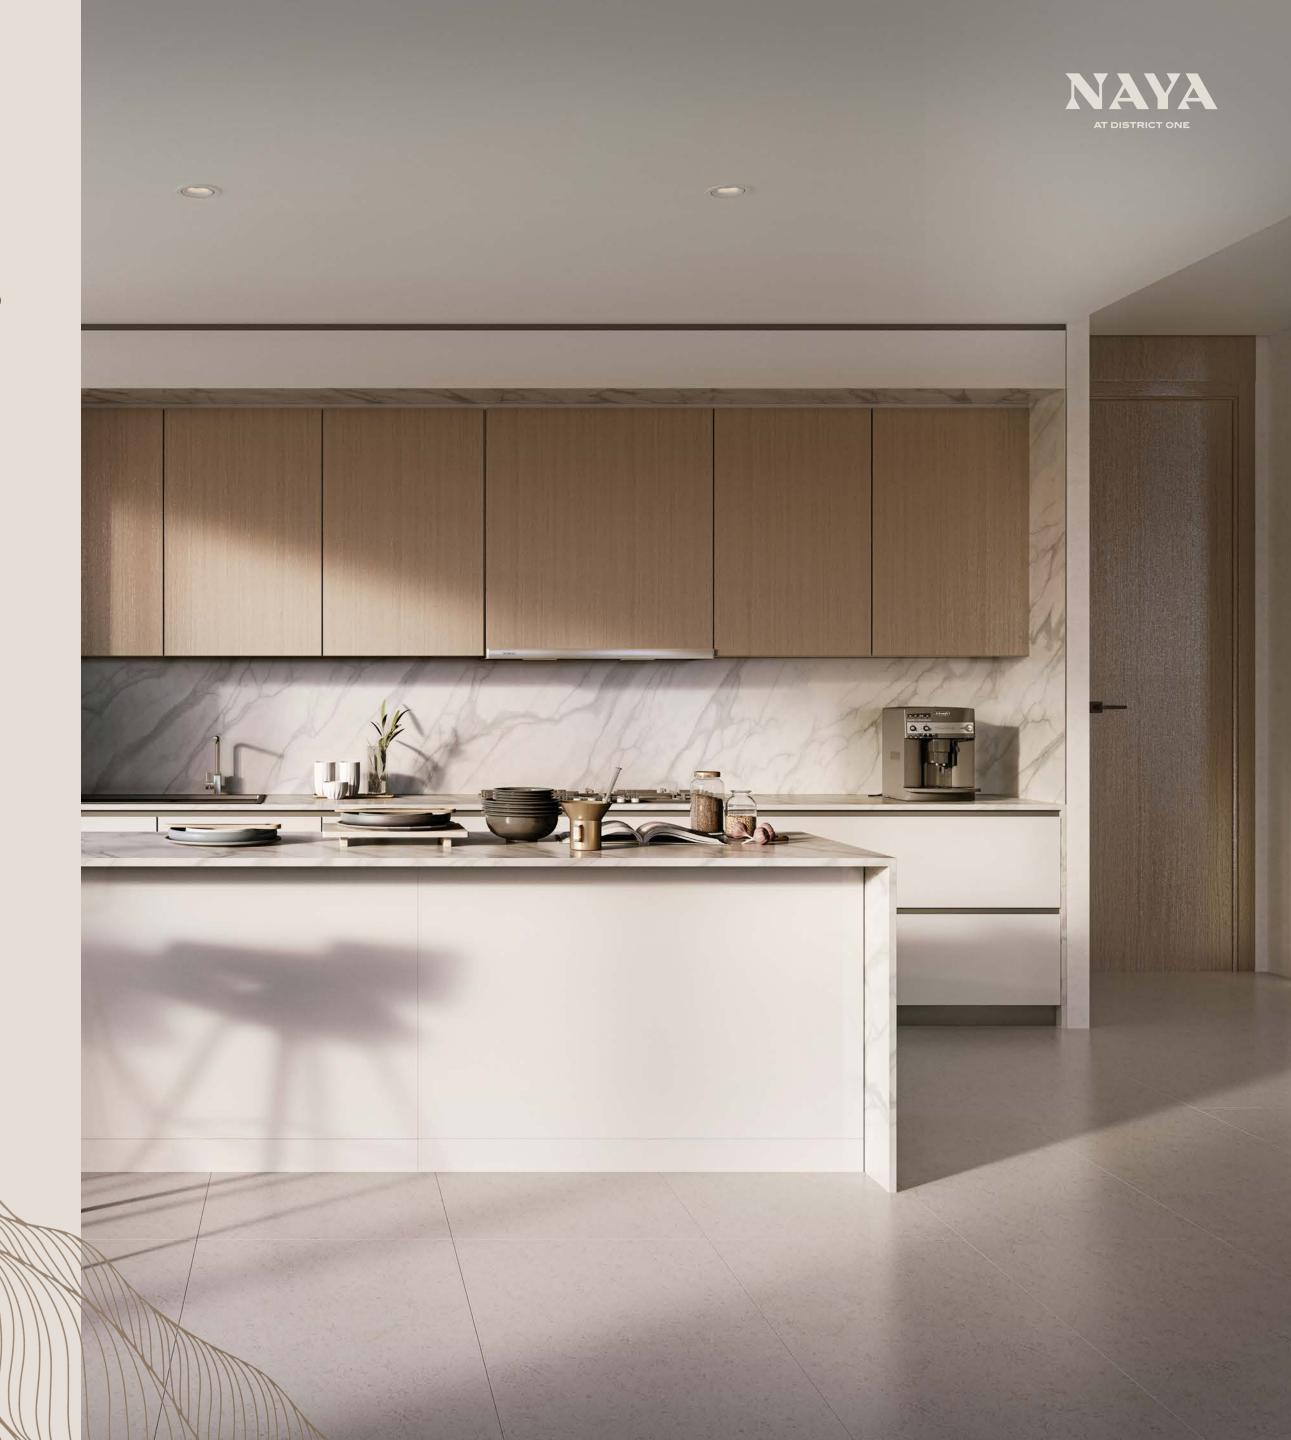

# ELEGANT MATERIALS, SLEEK FINISHES & LUXURY KITCHEN APPLIANCES

Elegant floors in the living, dining, master and secondary bedroom and show kitchen spaces. High-end, built-in kitchen appliances to meet all your daily cooking needs.