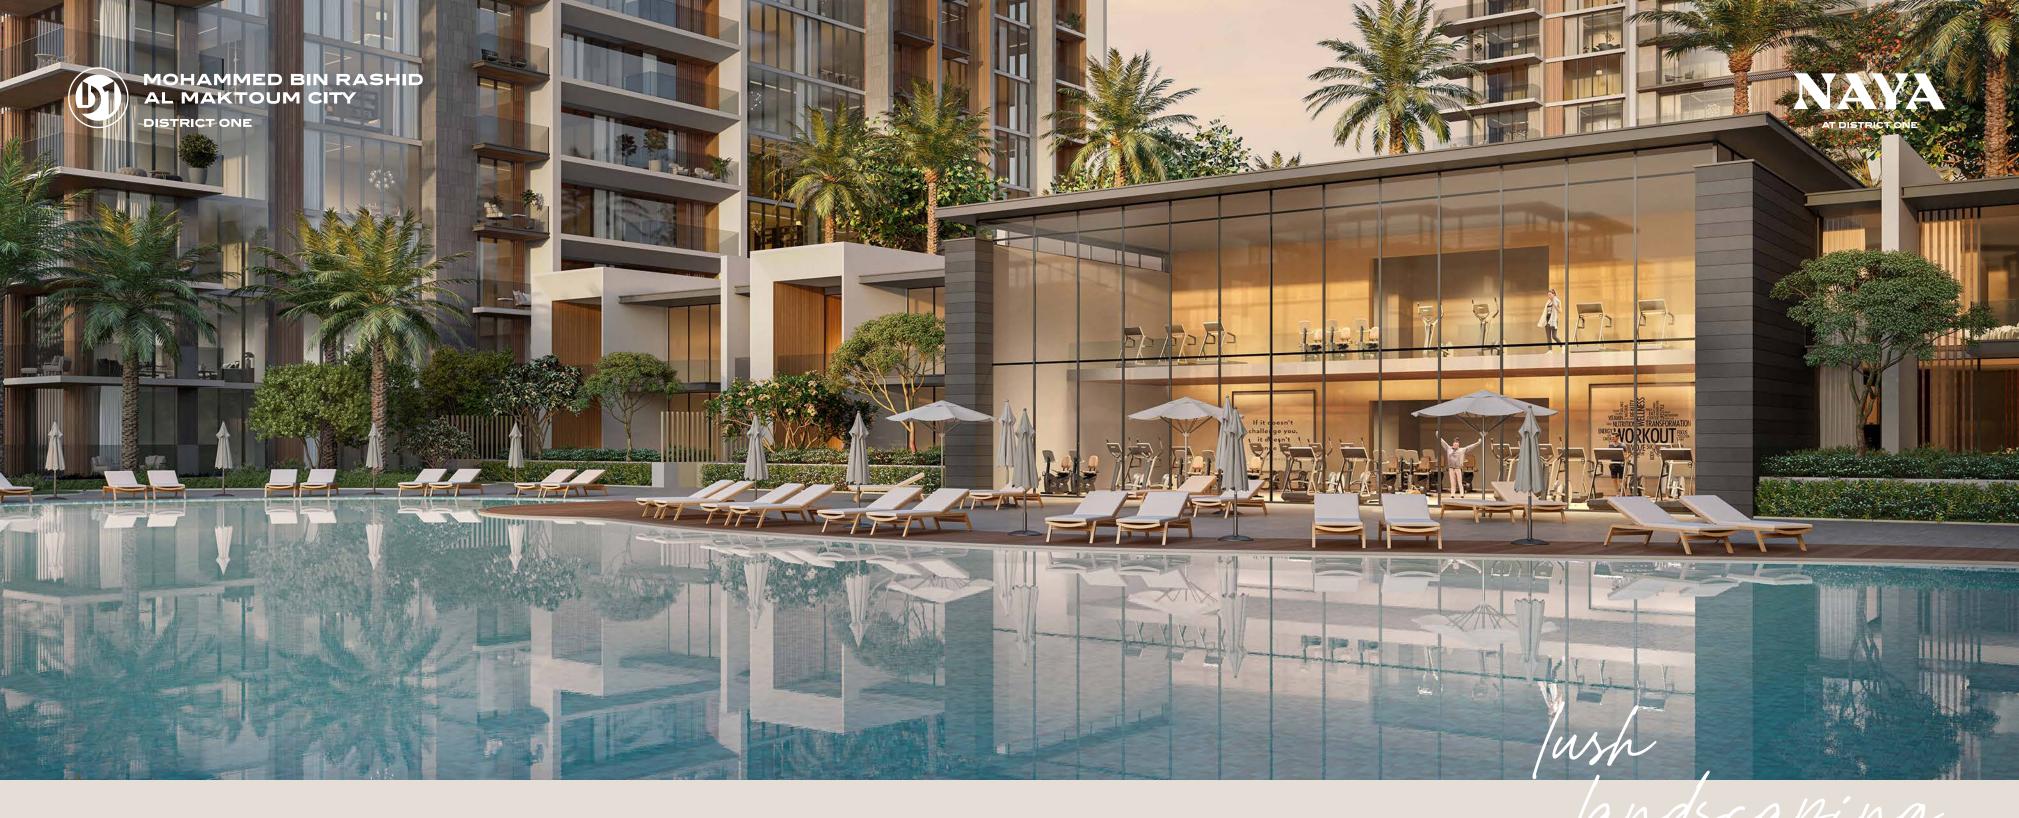

- 1. Sprawling green spaces
- 2. Overlooking Crystal Lagoon
- 3. Direct access to the Crystal Lagoon and its beach
- 4. Rooftop lounge with a terrace in Tower 1
- 5. Fitness center
- 6. Infinity pool

- 7. Shaded kids pool
- 8. Shallow pool cabanas & lounge seating
- 9. Kids playgrounds
- 10. Basketball court
- 11. Sports court
- 12. Secure & gated

of lushly landscaped cycling and running tracks

SUPPORT HEALTH
AND WELLNESS WITH
A STATE-OF-THE-ART
FITNESS CENTER FULLY
EQUIPPED WITH A
VARIETY OF EXERCISE
EQUIPMENT

SLEEP SOUNDLY
IN A SAFE GATED
COMMUNITY WITH
24-HOUR SECURITY
ON-SITE.