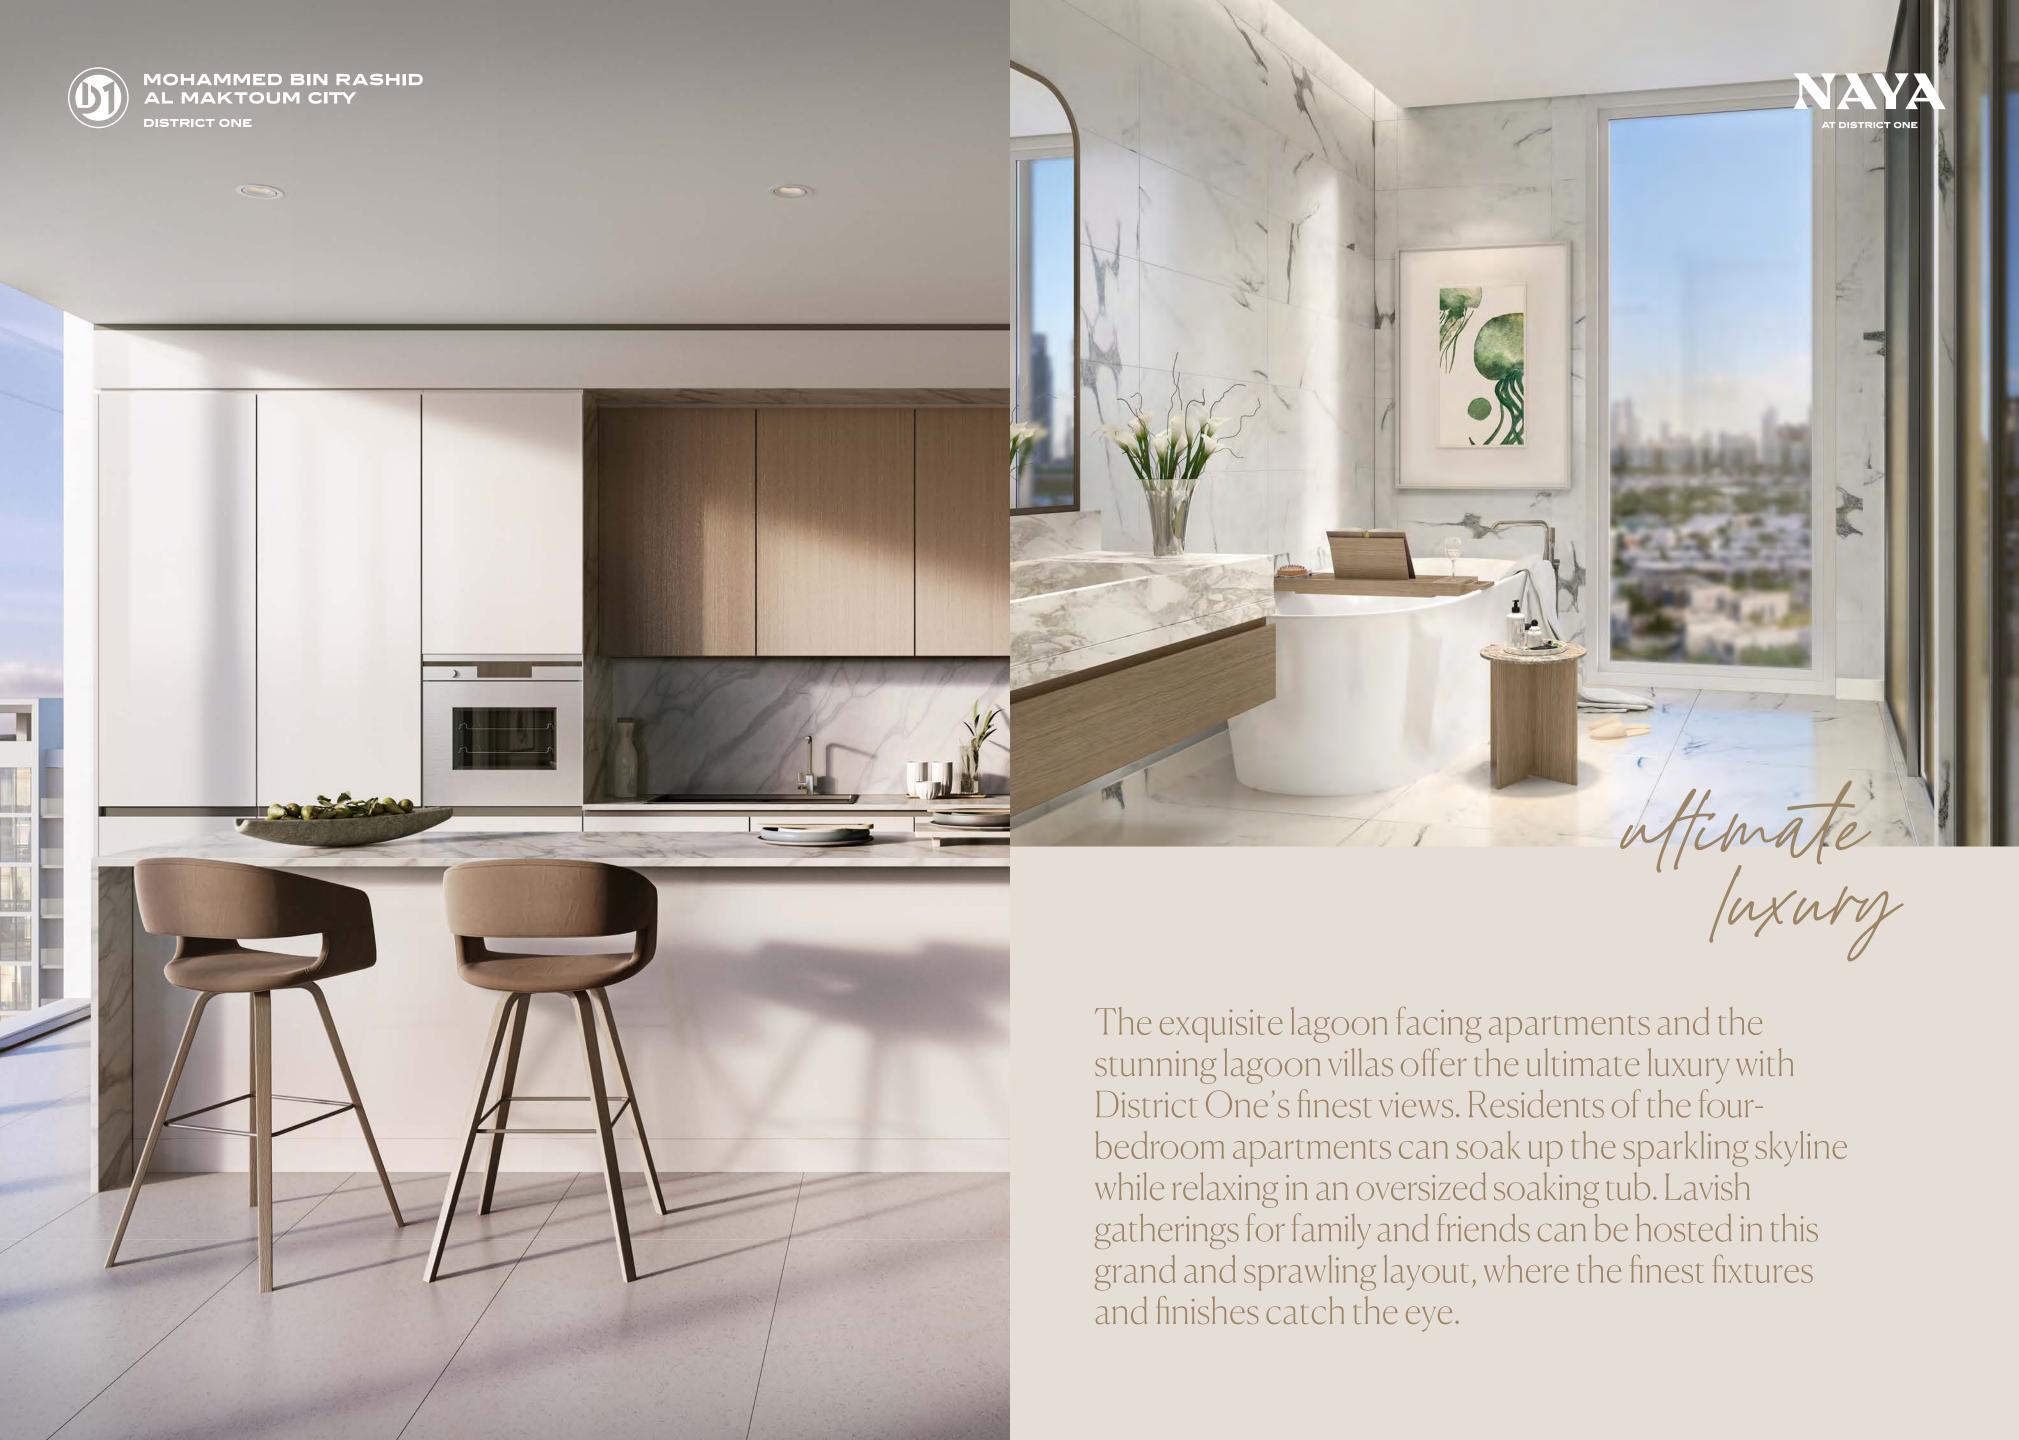

# ELEGANT MATERIALS, SLEEK FINISHES & LUXURY KITCHEN APPLIANCES

Elegant floors in the living, dining, master and secondary bedroom and show kitchen spaces. High-end, built-in kitchen appliances to meet all your daily cooking needs.