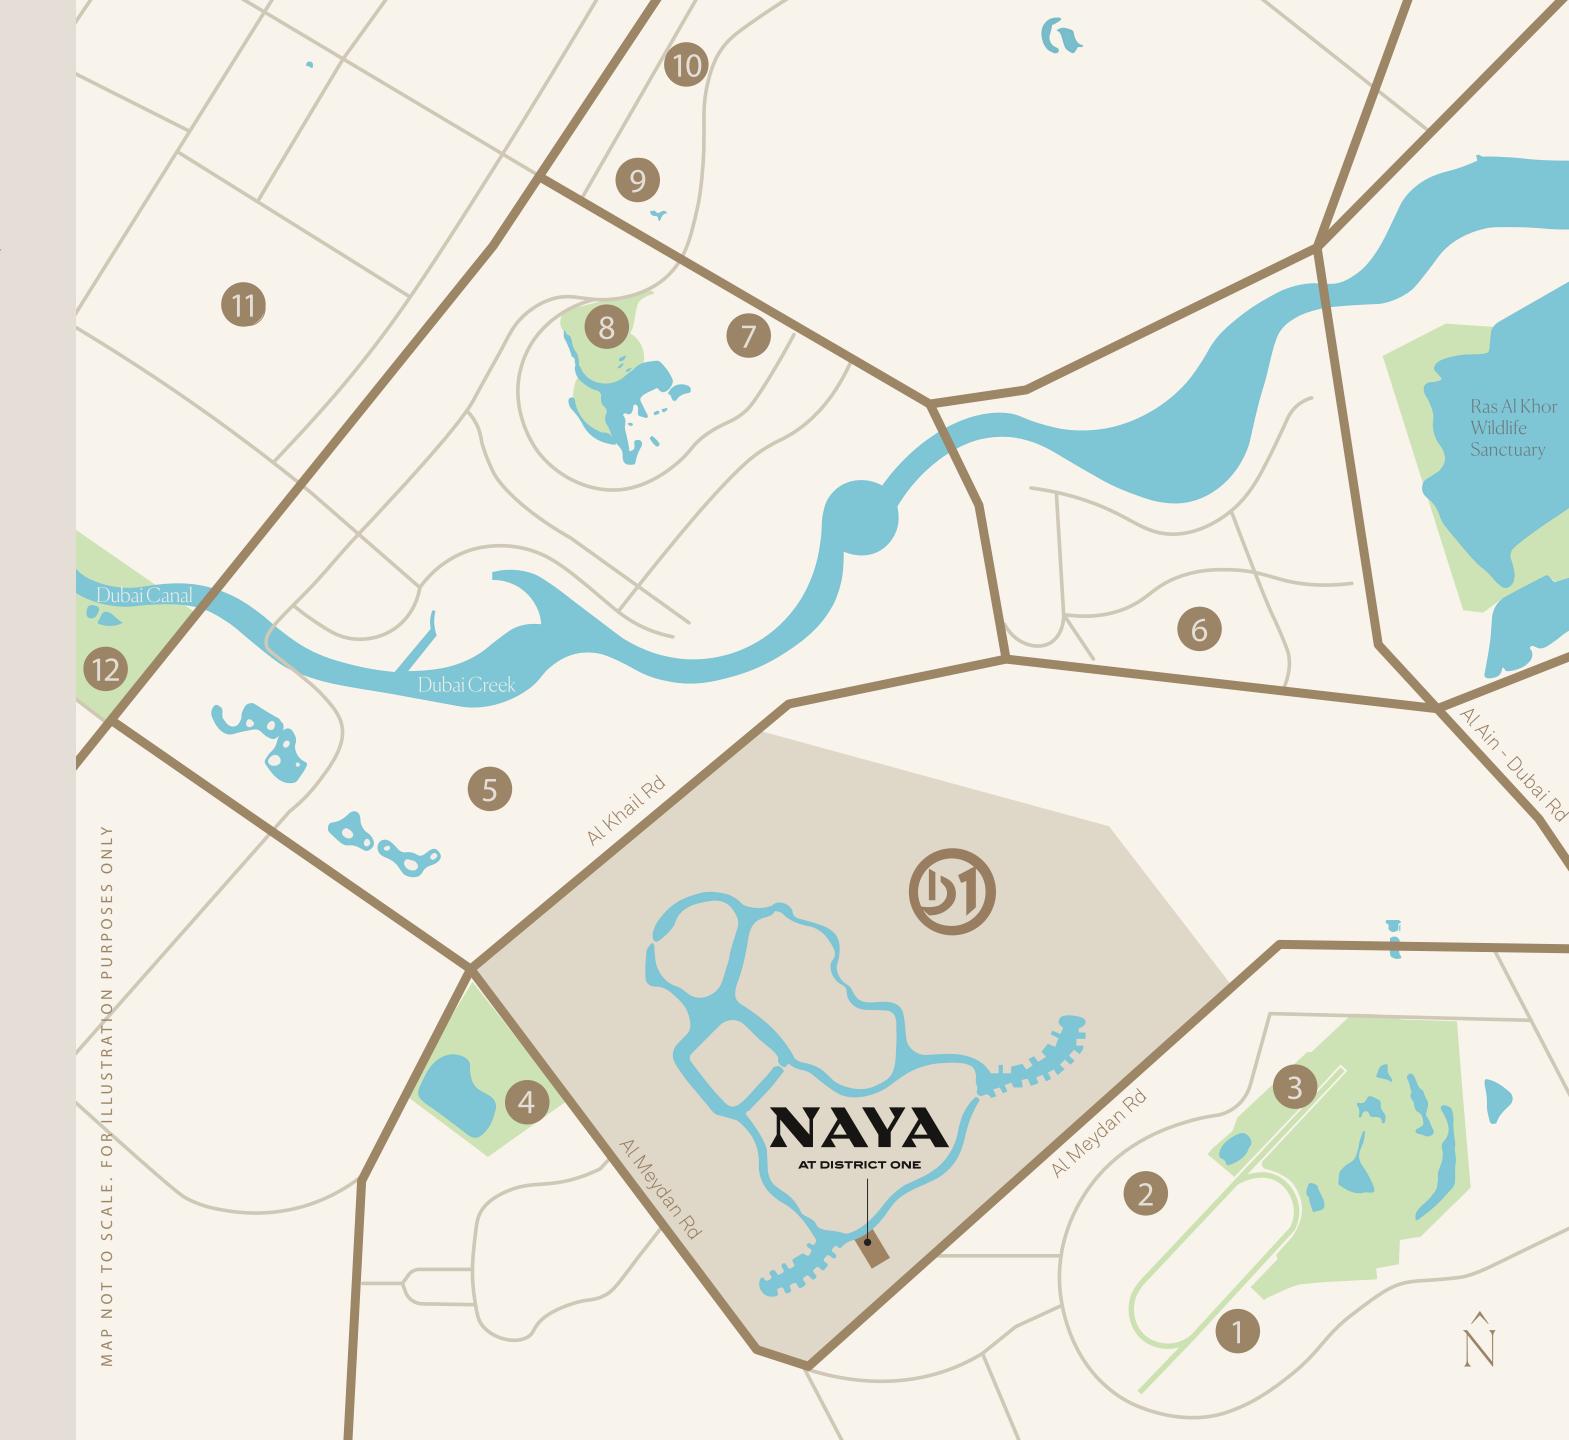

# ALOCATION LIKENO OTHER

- 1. Meydan Racecourse
- 2. The Meydan Hotel
- 3. Meydan Golf
- 4. Al Quoz Pond Park
- 5. Business Bay
- 6. Dubai Design District
- 7. Dubai Mall
- 8. Burj Khalifa
- 9. Dubai International Financial Center
- 10. Jumeirah Emirates Towers
- 11. Al Wasl
- 12. Safa Park