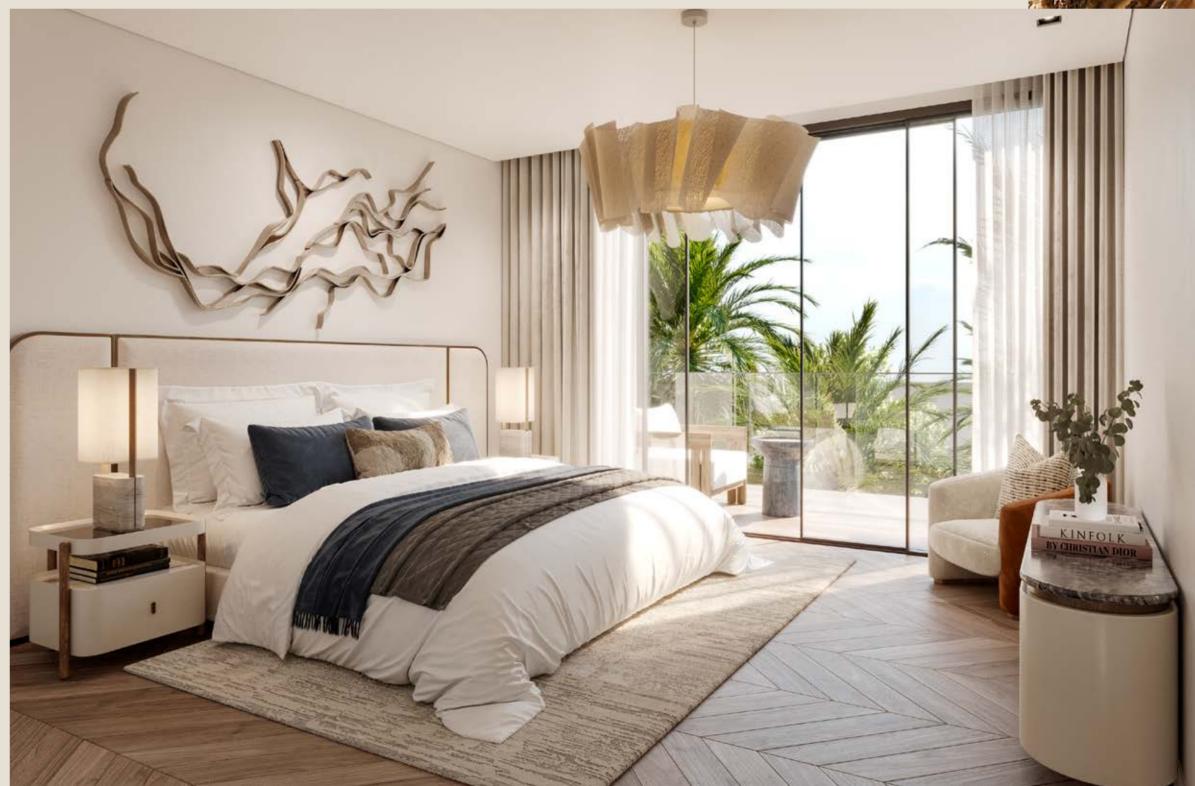

#### 4, 5 & 6-BEDROOM VILLAS

Amid scenic surroundings, these distinguished villas boast a contemporary light-beige base that rises to an elegant smoke-grey roof. A dynamic cubic exterior adorned with honeycomb tones and brushed bronze accents, exudes an esteemed finish. Inside, the villas feature a welcoming open-plan design, with an expansive living room under double-height ceilings, complemented by ensuite bathrooms in all bedrooms and spacious second-floor balconies offering inviting views of the garden and street.

Contemporary modern architecture, characterised by the use of stone and aluminium screens carefully integrate to convey luxury and sophistication, enhancing the overall aesthetic of the villa. Large windows, along with aluminium louvers, screens, and stone accents maximise natural lighting throughout the interior. Inside, a double-height living area provides panoramic views of the expansive back and side yards, forging a seamless connection with nature. The bedrooms are tranquil sanctuaries featuring warm timber-effect tiles and light grey walls, elegantly integrating nature into daily living.