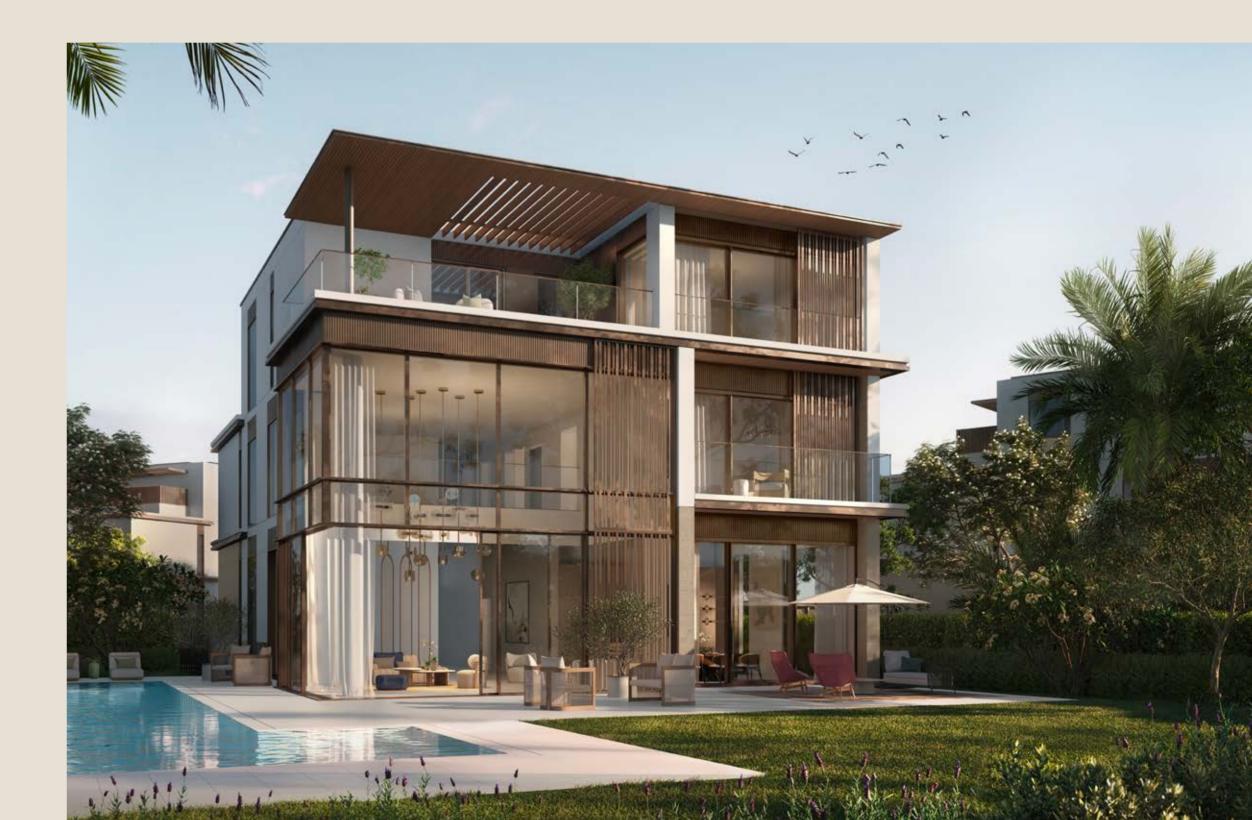

# INTRODUCING THENEW PHASES

Nad Al Sheba Gardens is a sanctuary for ambition and purpose uniquely attuned to contemporary passions across diverse lifestyles. Its captivating new districts embody a dedication to delivering a luxurious living environment. The allure of its modern villas, distinguished by trademark bronze and grey screens, is matched only by their thoughtful design, offering residents premium views of pocket parks while ensuring ample privacy.

Whether you need a luxurious three-storey townhouse or a splendid seven-bedroom villa,

Whether you need a luxurious three-storey townhouse or a splendid seven-bedroom villa, your dreams and desires are set to blossom into reality under the double-height ceilings of light-flooded living space.

#### 4, 5 & 6-BEDROOM VILLAS

Amid scenic surroundings, these distinguished villas boast a contemporary light-beige base that rises to an elegant smoke-grey roof. A dynamic cubic exterior adorned with honeycomb tones and brushed bronze accents, exudes an esteemed finish. Inside, the villas feature a welcoming open-plan design, with an expansive living room under double-height ceilings, complemented by ensuite bathrooms in all bedrooms and spacious second-floor balconies offering inviting views of the garden and street.

Contemporary modern architecture, characterised by the use of stone and aluminium screens carefully integrate to convey luxury and sophistication, enhancing the overall aesthetic of the villa. Large windows, along with aluminium louvers, screens, and stone accents maximise natural lighting throughout the interior. Inside, a double-height living area provides panoramic views of the expansive back and side yards, forging a seamless connection with nature. The bedrooms are tranquil sanctuaries featuring warm timber-effect tiles and light grey walls, elegantly integrating nature into daily living.