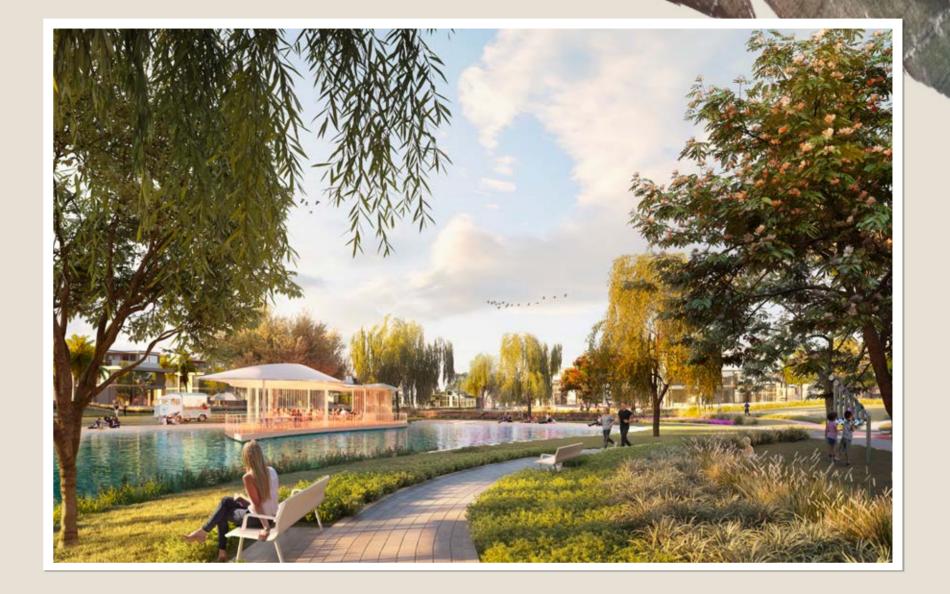

#### LAGOON

A serene oasis nestled in verdant greenery. With waters glinting under the sun's rays, the lagoon offers an enchanting blend of relaxation and recreation, while at twilight, the lagoon transforms into a picture of moonlit serenity.