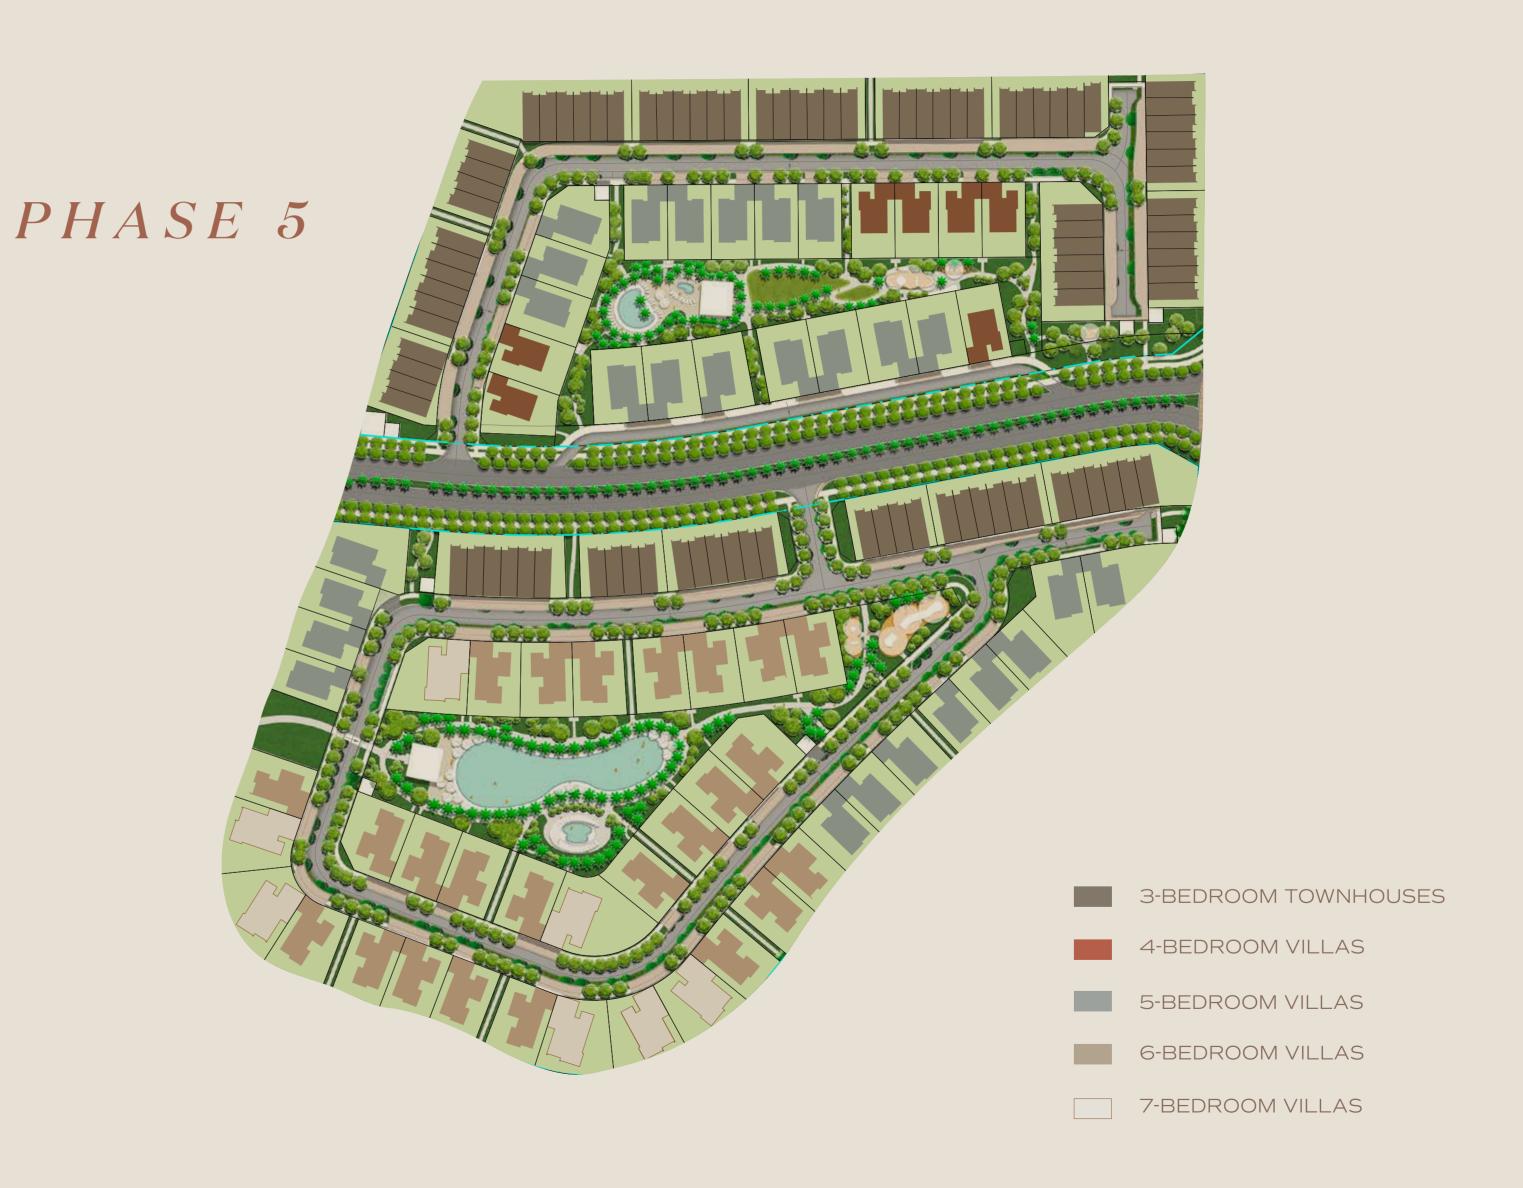

# INTRODUCING THENEW PHASES

Nad Al Sheba Gardens is a sanctuary for ambition and purpose uniquely attuned to contemporary passions across diverse lifestyles. Its captivating new districts embody a dedication to delivering a luxurious living environment. The allure of its modern villas, distinguished by trademark bronze and grey screens, is matched only by their thoughtful design, offering residents premium views of pocket parks while ensuring ample privacy.

Whether you need a luxurious three-storey townhouse or a splendid seven-bedroom villa,

Whether you need a luxurious three-storey townhouse or a splendid seven-bedroom villa, your dreams and desires are set to blossom into reality under the double-height ceilings of light-flooded living space.

Exuding contemporary elegance, the townhouses boast a sleek exterior with clean lines and a refined smoke-grey pitched roof. Inside, high ceilings and abundant natural light create a seamless connection to lush garden spaces. With airy, open second floors and expanded balcony areas, these residences offer ample room for relaxation and enjoyment.

## 3-BEDROOM TOWNHOUSES

#### 4, 5 & 6-BEDROOM VILLAS

Amid scenic surroundings, these distinguished villas boast a contemporary light-beige base that rises to an elegant smoke-grey roof. A dynamic cubic exterior adorned with honeycomb tones and brushed bronze accents, exudes an esteemed finish. Inside, the villas feature a welcoming open-plan design, with an expansive living room under double-height ceilings, complemented by ensuite bathrooms in all bedrooms and spacious second-floor balconies offering inviting views of the garden and street.

Contemporary modern architecture, characterised by the use of stone and aluminium screens carefully integrate to convey luxury and sophistication, enhancing the overall aesthetic of the villa. Large windows, along with aluminium louvers, screens, and stone accents maximise natural lighting throughout the interior. Inside, a double-height living area provides panoramic views of the expansive back and side yards, forging a seamless connection with nature. The bedrooms are tranquil sanctuaries featuring warm timber-effect tiles and light grey walls, elegantly integrating nature into daily living.

#### 7-BEDROOM VILLAS