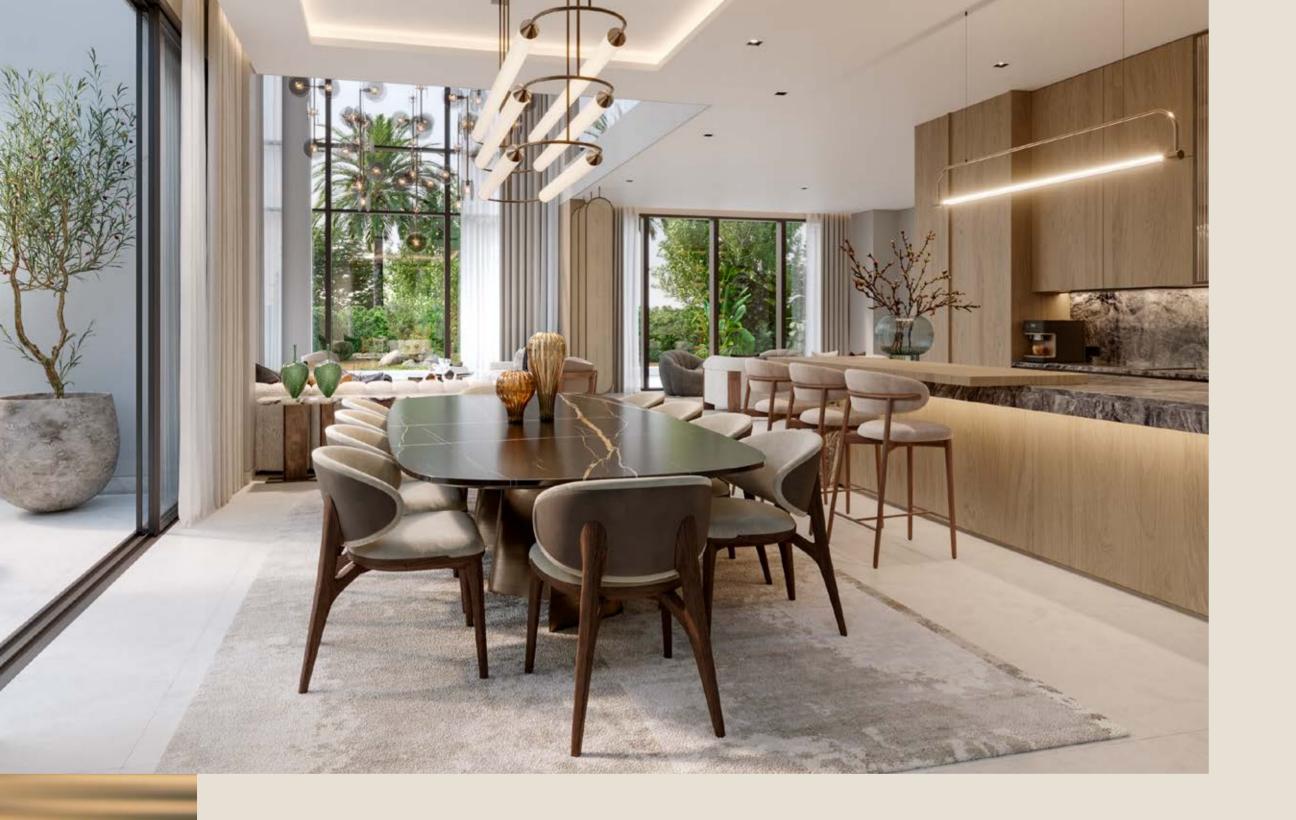

Exuding contemporary elegance, the townhouses boast a sleek exterior with clean lines and a refined smoke-grey pitched roof. Inside, high ceilings and abundant natural light create a seamless connection to lush garden spaces. With airy, open second floors and expanded balcony areas, these residences offer ample room for relaxation and enjoyment.

#### 4, 5 & 6-BEDROOM VILLAS

Amid scenic surroundings, these distinguished villas boast a contemporary light-beige base that rises to an elegant smoke-grey roof. A dynamic cubic exterior adorned with honeycomb tones and brushed bronze accents, exudes an esteemed finish. Inside, the villas feature a welcoming open-plan design, with an expansive living room under double-height ceilings, complemented by ensuite bathrooms in all bedrooms and spacious second-floor balconies offering inviting views of the garden and street.

Contemporary modern architecture, characterised by the use of stone and aluminium screens carefully integrate to convey luxury and sophistication, enhancing the overall aesthetic of the villa. Large windows, along with aluminium louvers, screens, and stone accents maximise natural lighting throughout the interior. Inside, a double-height living area provides panoramic views of the expansive back and side yards, forging a seamless connection with nature. The bedrooms are tranquil sanctuaries featuring warm timber-effect tiles and light grey walls, elegantly integrating nature into daily living.