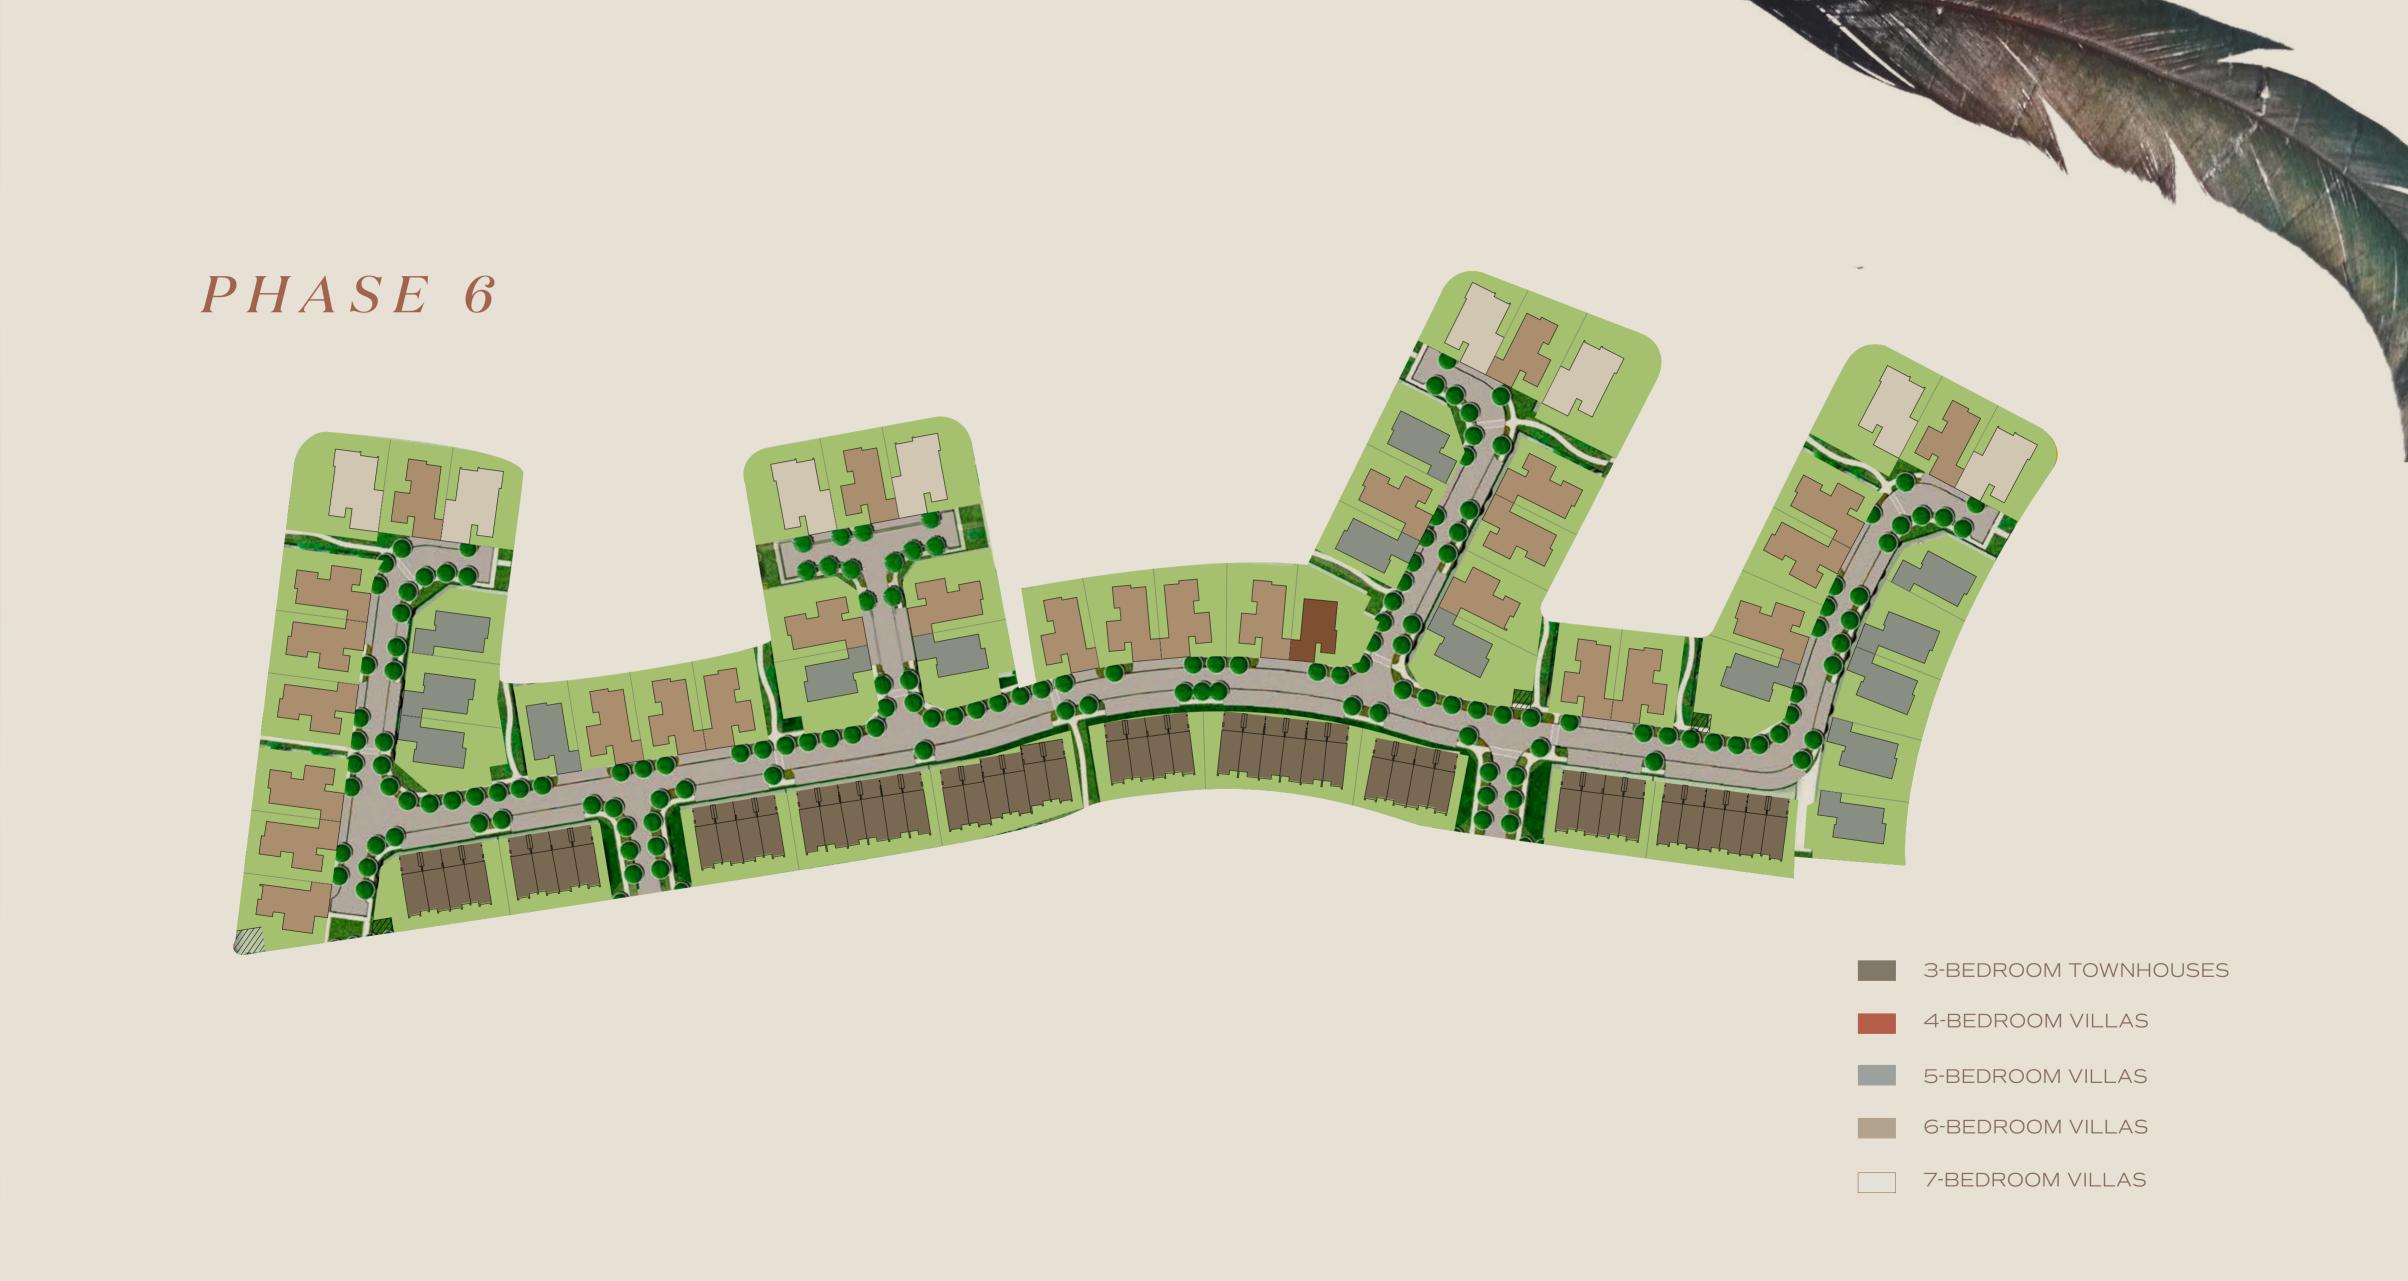

# INTRODUCING THENEW PHASES

Nad Al Sheba Gardens is a sanctuary for ambition and purpose uniquely attuned to contemporary passions across diverse lifestyles. Its captivating new districts embody a dedication to delivering a luxurious living environment. The allure of its modern villas, distinguished by trademark bronze and grey screens, is matched only by their thoughtful design, offering residents premium views of pocket parks while ensuring ample privacy.

Whether you need a luxurious three-storey townhouse or a splendid seven-bedroom villa,

Whether you need a luxurious three-storey townhouse or a splendid seven-bedroom villa, your dreams and desires are set to blossom into reality under the double-height ceilings of light-flooded living space.

## 3-BEDROOM TOWNHOUSES

#### 4, 5 & 6-BEDROOM VILLAS

Amid scenic surroundings, these distinguished villas boast a contemporary light-beige base that rises to an elegant smoke-grey roof. A dynamic cubic exterior adorned with honeycomb tones and brushed bronze accents, exudes an esteemed finish. Inside, the villas feature a welcoming open-plan design, with an expansive living room under double-height ceilings, complemented by ensuite bathrooms in all bedrooms and spacious second-floor balconies offering inviting views of the garden and street.

#### 7-BEDROOM VILLAS