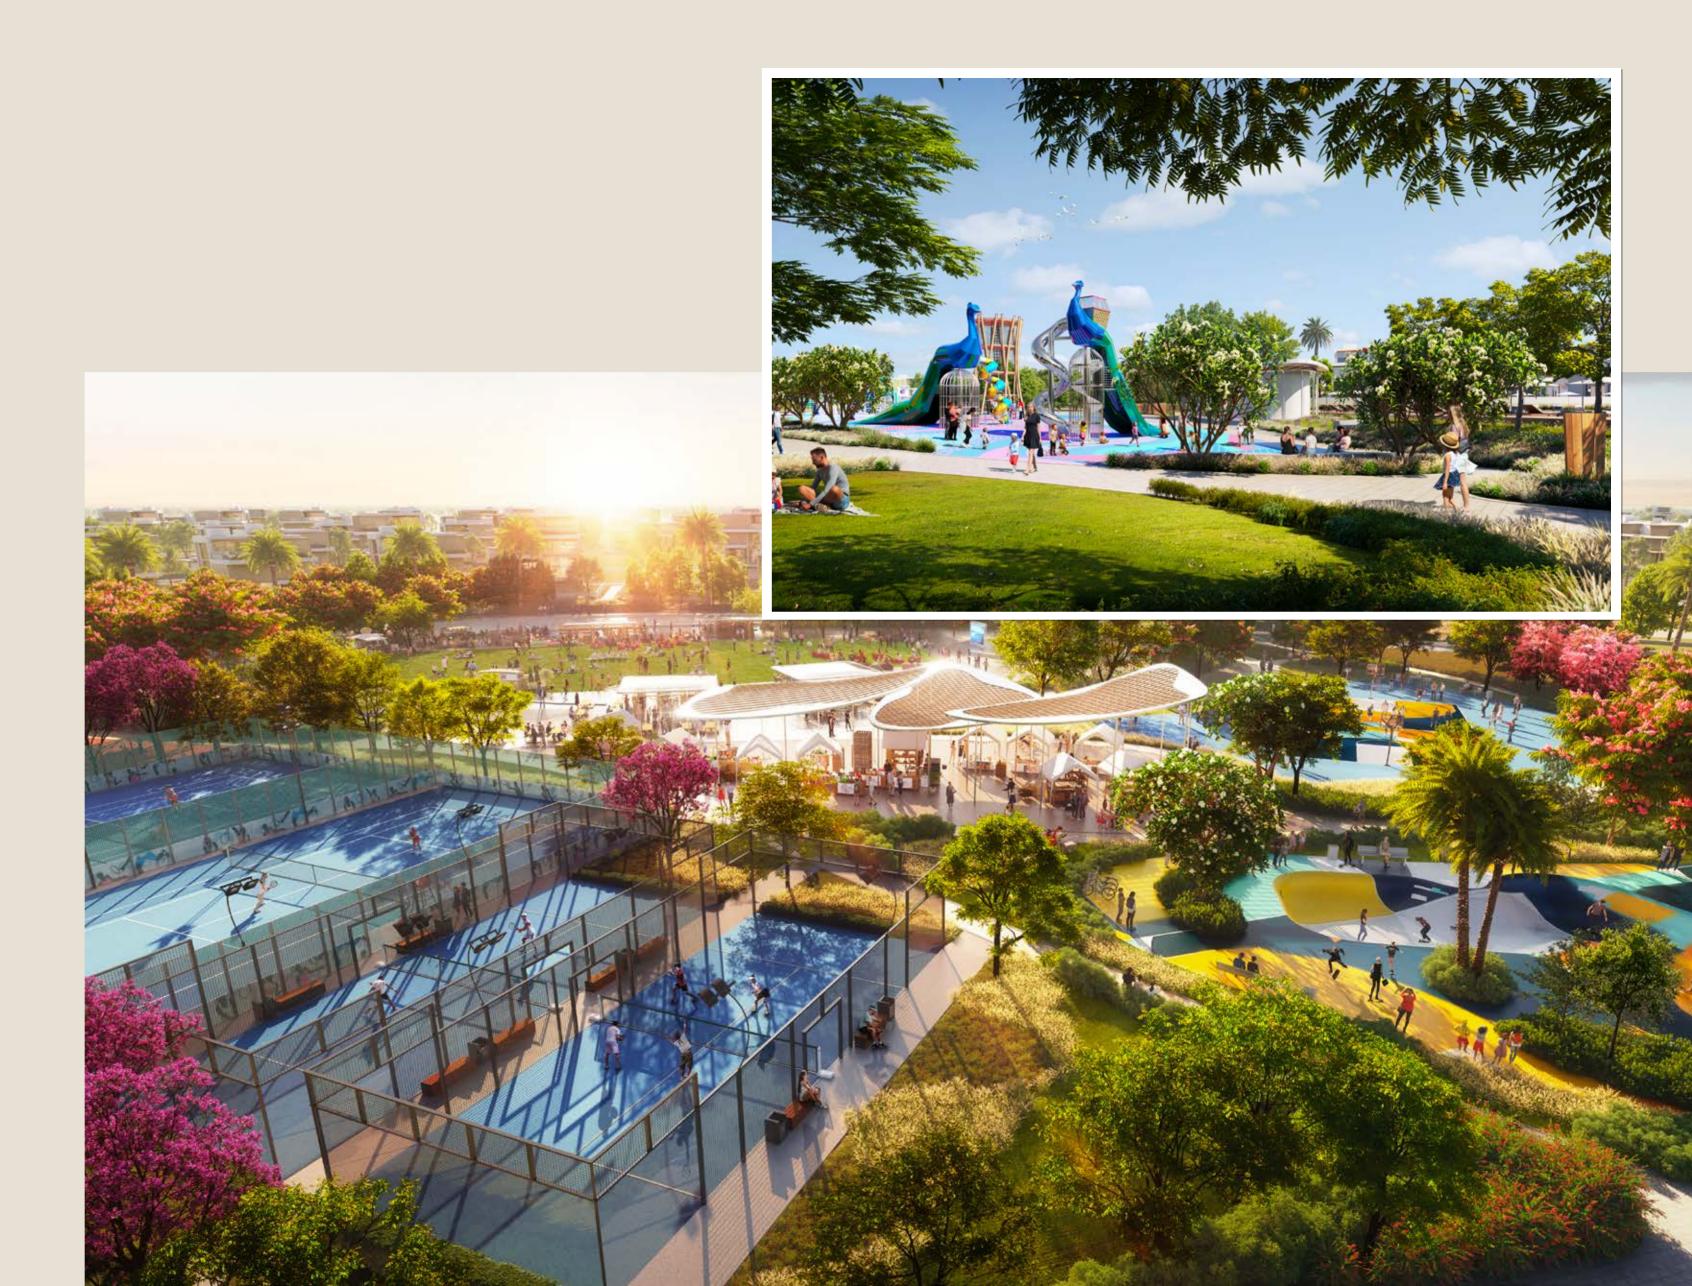

#### SPORTS FACILITIES

Our sports and leisure facilities are meticulously designed with a range of opportunities for active pursuits. They include courts that cater to every interest, a sparkling swimming pool and state-of-the-art gymnasium furnished with cutting-edge equipment.

#### KIDS PLAYING AREAS

A magical realm awaits our youngest adventurers. Bursting with creativity, these carefully crafted spaces offer a delightful escape for children to explore, learn, and forge friendships. Soft, cushioned surfaces ensure safety grounds the boundless energy for games and make-believe.

#### EVENTS LAWN & AMPHITHEATRE

A lively open-air canvas for the arts. Everything from live music and stage performances to weddings, presentations, and social galas can be brought to life here.

#### DOG PARK

Equipped with water and waste disposal stations for your convenience, we make sure that every member of the family, including our furry friends, is always well taken care of.