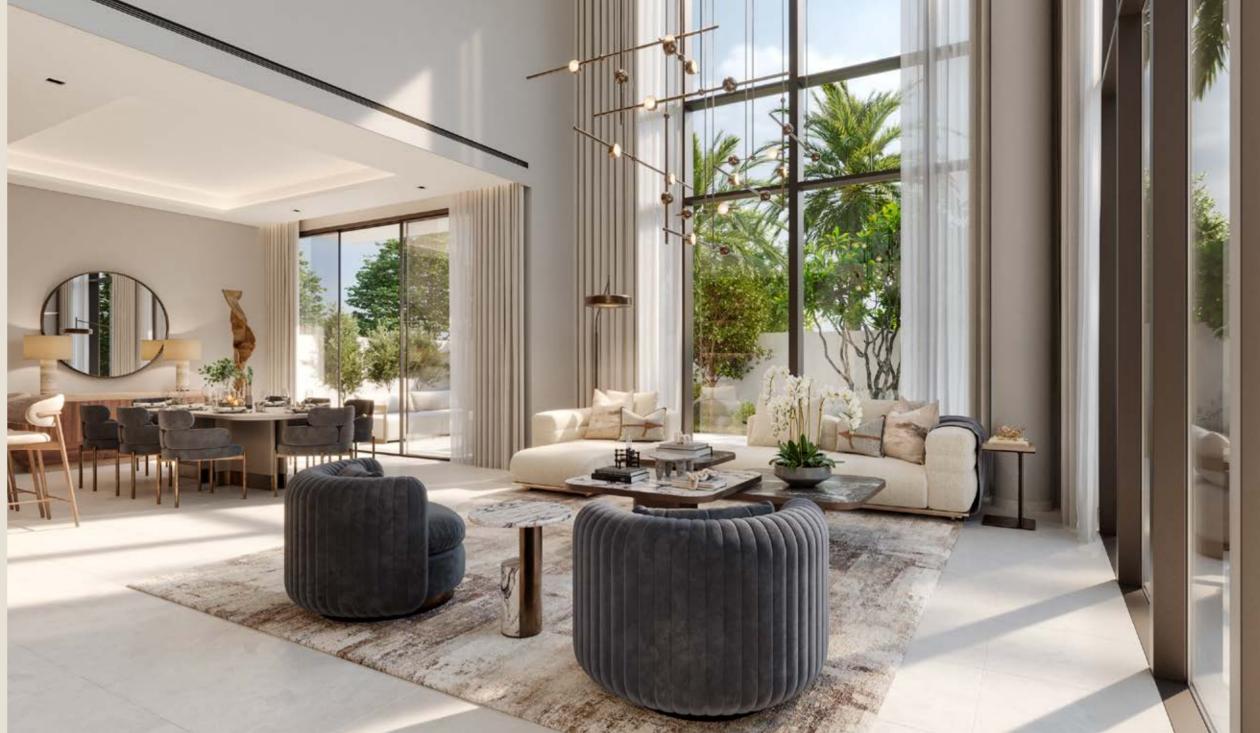

Exuding contemporary elegance, the townhouses boast a sleek exterior with clean lines and a refined smoke-grey pitched roof. Inside, high ceilings and abundant natural light create a seamless connection to lush garden spaces. With airy, open second floors and expanded balcony areas, these residences offer ample room for relaxation and enjoyment.

#### 4, 5 & 6-BEDROOM VILLAS

Amid scenic surroundings, these distinguished villas boast a contemporary light-beige base that rises to an elegant smoke-grey roof. A dynamic cubic exterior adorned with honeycomb tones and brushed bronze accents, exudes an esteemed finish. Inside, the villas feature a welcoming open-plan design, with an expansive living room under double-height ceilings, complemented by ensuite bathrooms in all bedrooms and spacious second-floor balconies offering inviting views of the garden and street.

Contemporary modern architecture, characterised by the use of stone and aluminium screens carefully integrate to convey luxury and sophistication, enhancing the overall aesthetic of the villa. Large windows, along with aluminium louvers, screens, and stone accents maximise natural lighting throughout the interior. Inside, a double-height living area provides panoramic views of the expansive back and side yards, forging a seamless connection with nature. The bedrooms are tranquil sanctuaries featuring warm timber-effect tiles and light grey walls, elegantly integrating nature into daily living.