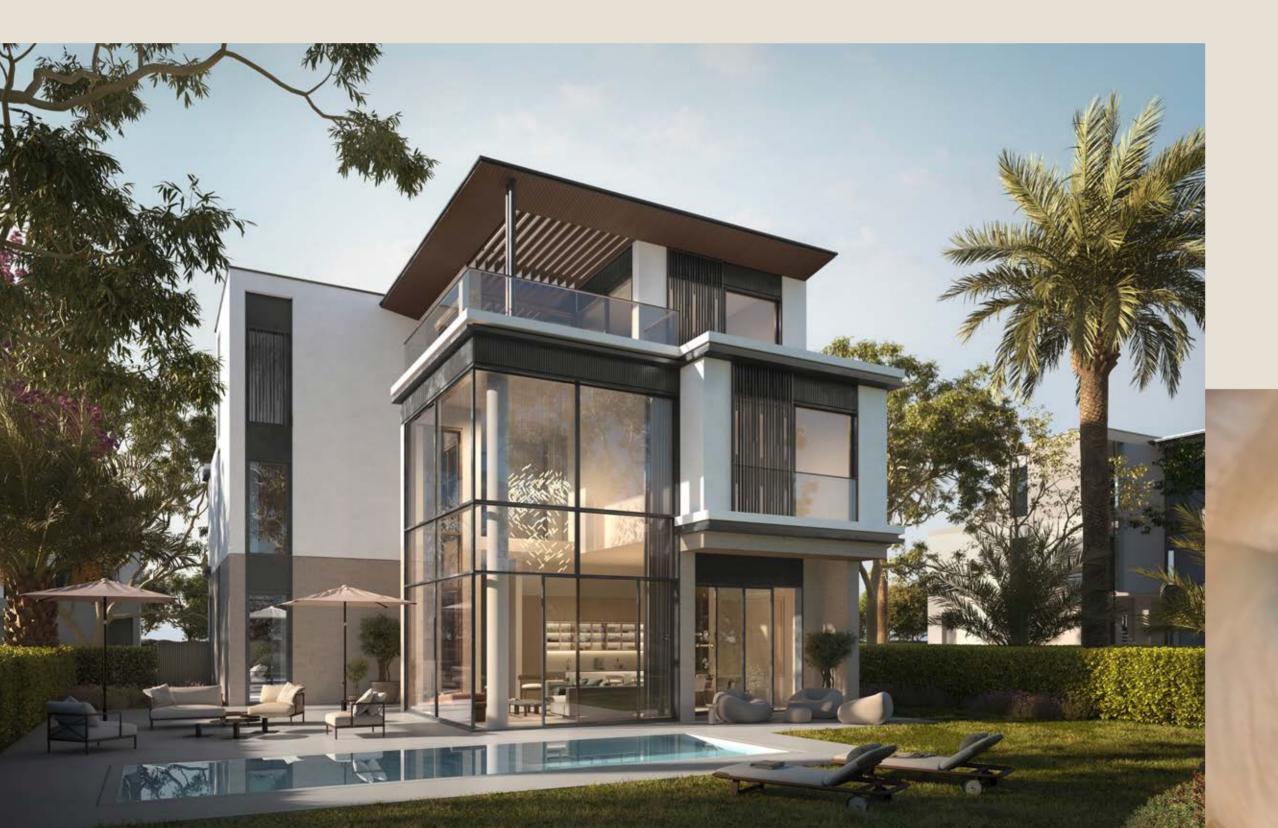

#### 4, 5 & 6-BEDROOM VILLAS

Amid scenic surroundings, these distinguished villas boast a contemporary light-beige base that rises to an elegant smoke-grey roof. A dynamic cubic exterior adorned with honeycomb tones and brushed bronze accents, exudes an esteemed finish. Inside, the villas feature a welcoming open-plan design, with an expansive living room under double-height ceilings, complemented by ensuite bathrooms in all bedrooms and spacious second-floor balconies offering inviting views of the garden and street.

Contemporary modern architecture, characterised by the use of stone and aluminium screens carefully integrate to convey luxury and sophistication, enhancing the overall aesthetic of the villa. Large windows, along with aluminium louvers, screens, and stone accents maximise natural lighting throughout the interior. Inside, a double-height living area provides panoramic views of the expansive back and side yards, forging a seamless connection with nature. The bedrooms are tranquil sanctuaries featuring warm timber-effect tiles and light grey walls, elegantly integrating nature into daily living.

#### 7-BEDROOM VILLAS