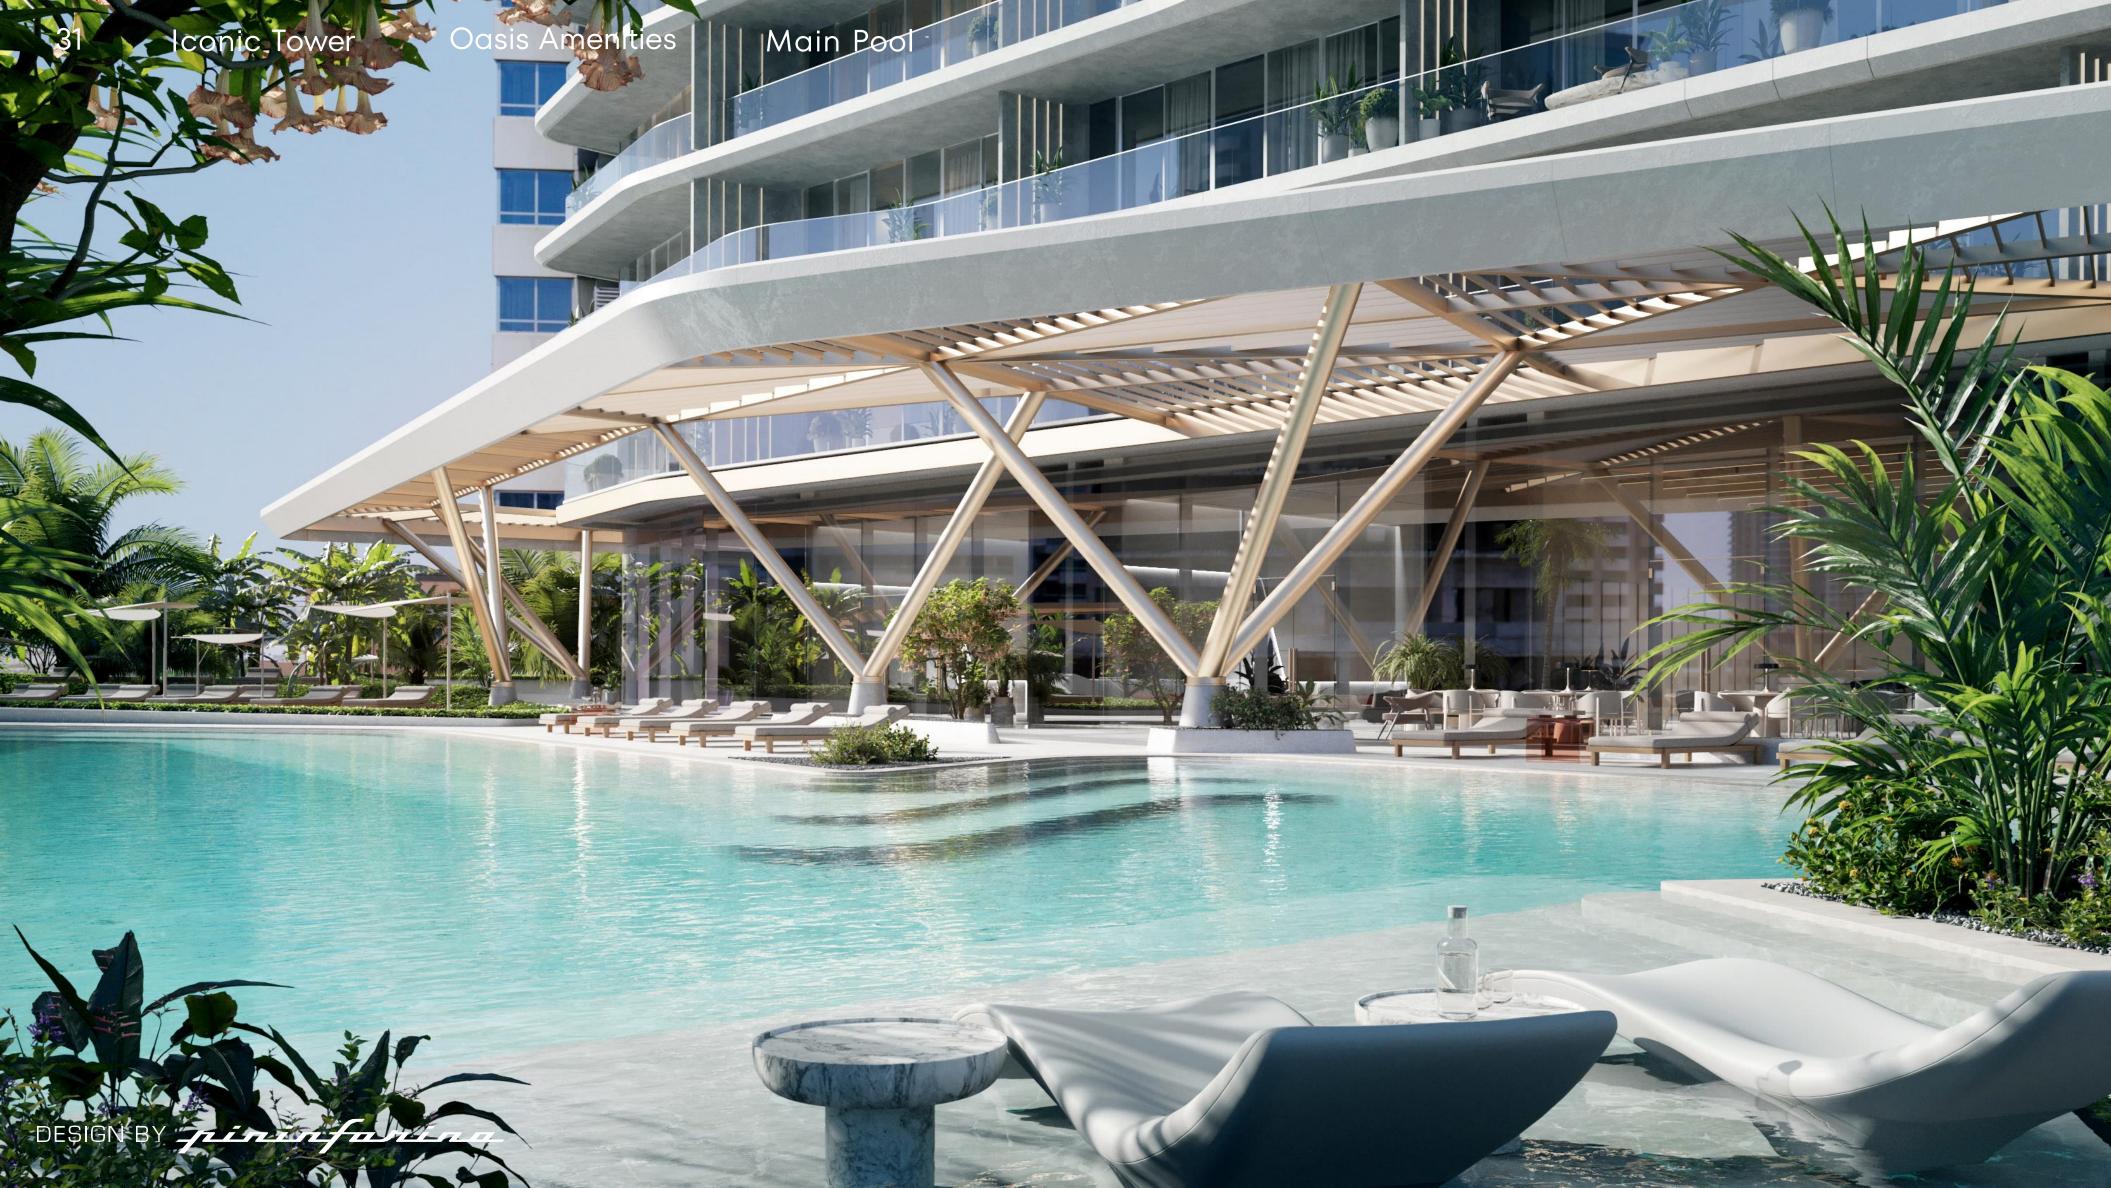

## OASIS AMENITIES

Kids Play Area & Kids Pool Main Pool & Bar Private Lounge & Dining Room Yoga Practice Areas & Equipped Gym Private Cinema

# OASIS AMENITIES

- 1. Cinema room
- 2. Kids play area
- 3. Dining room / Outdoor BBQ
- 4. Reception & Lounge
- 5. Equipped gym
- 6. Yoga practice studio

Iconic Tower

Design Feature #002

Ceilings in yoga spaces allows to hide hammock mounts for the fly yoga classes