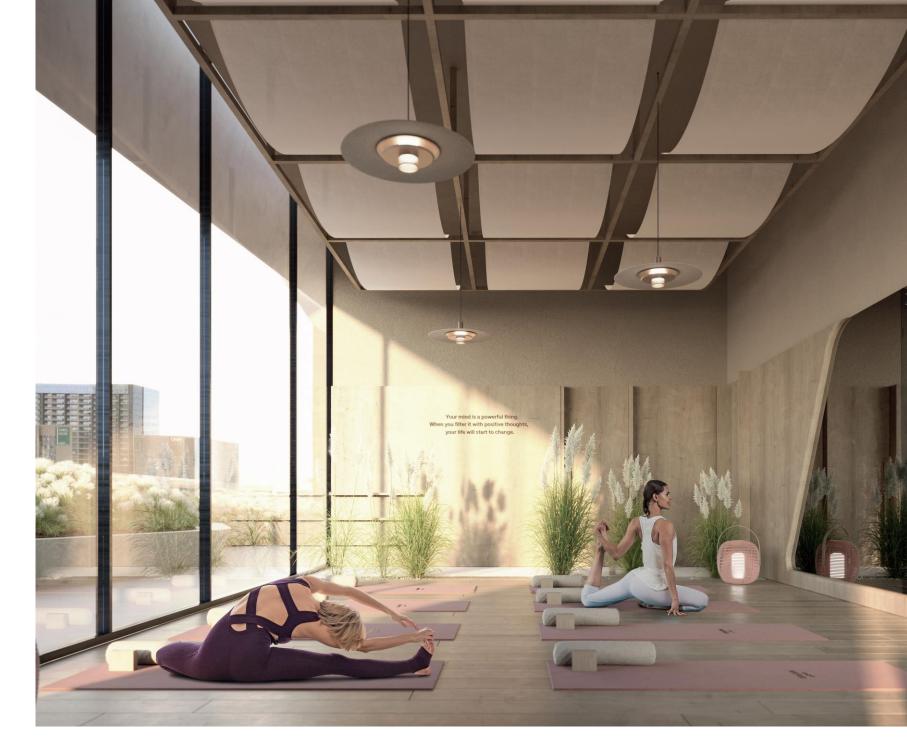

## OASIS AMENITIES

Kids Play Area & Kids Pool Main Pool & Bar Private Lounge & Dining Room Yoga Practice Areas & Equipped Gym Private Cinema

# OASIS AMENITIES

- 1. Cinema room
- 2. Kids play area
- 3. Dining room / Outdoor BBQ
- 4. Reception & Lounge
- 5. Equipped gym
- 6. Yoga practice studio

Iconic Tower

Design Feature #002

Ceilings in yoga spaces allows to hide hammock mounts for the fly yoga classes