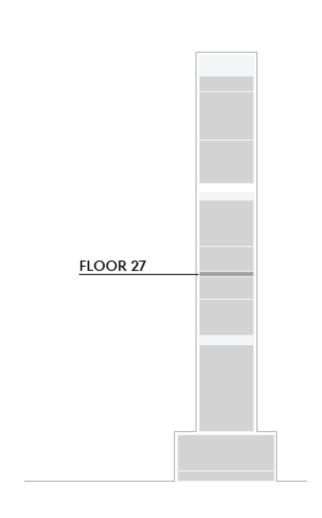

# RESIDENTIAL FLOORS

TIER 2.2 – TYPE C FLOOR 27

Iconic Tower

Apartments

Floor Plan