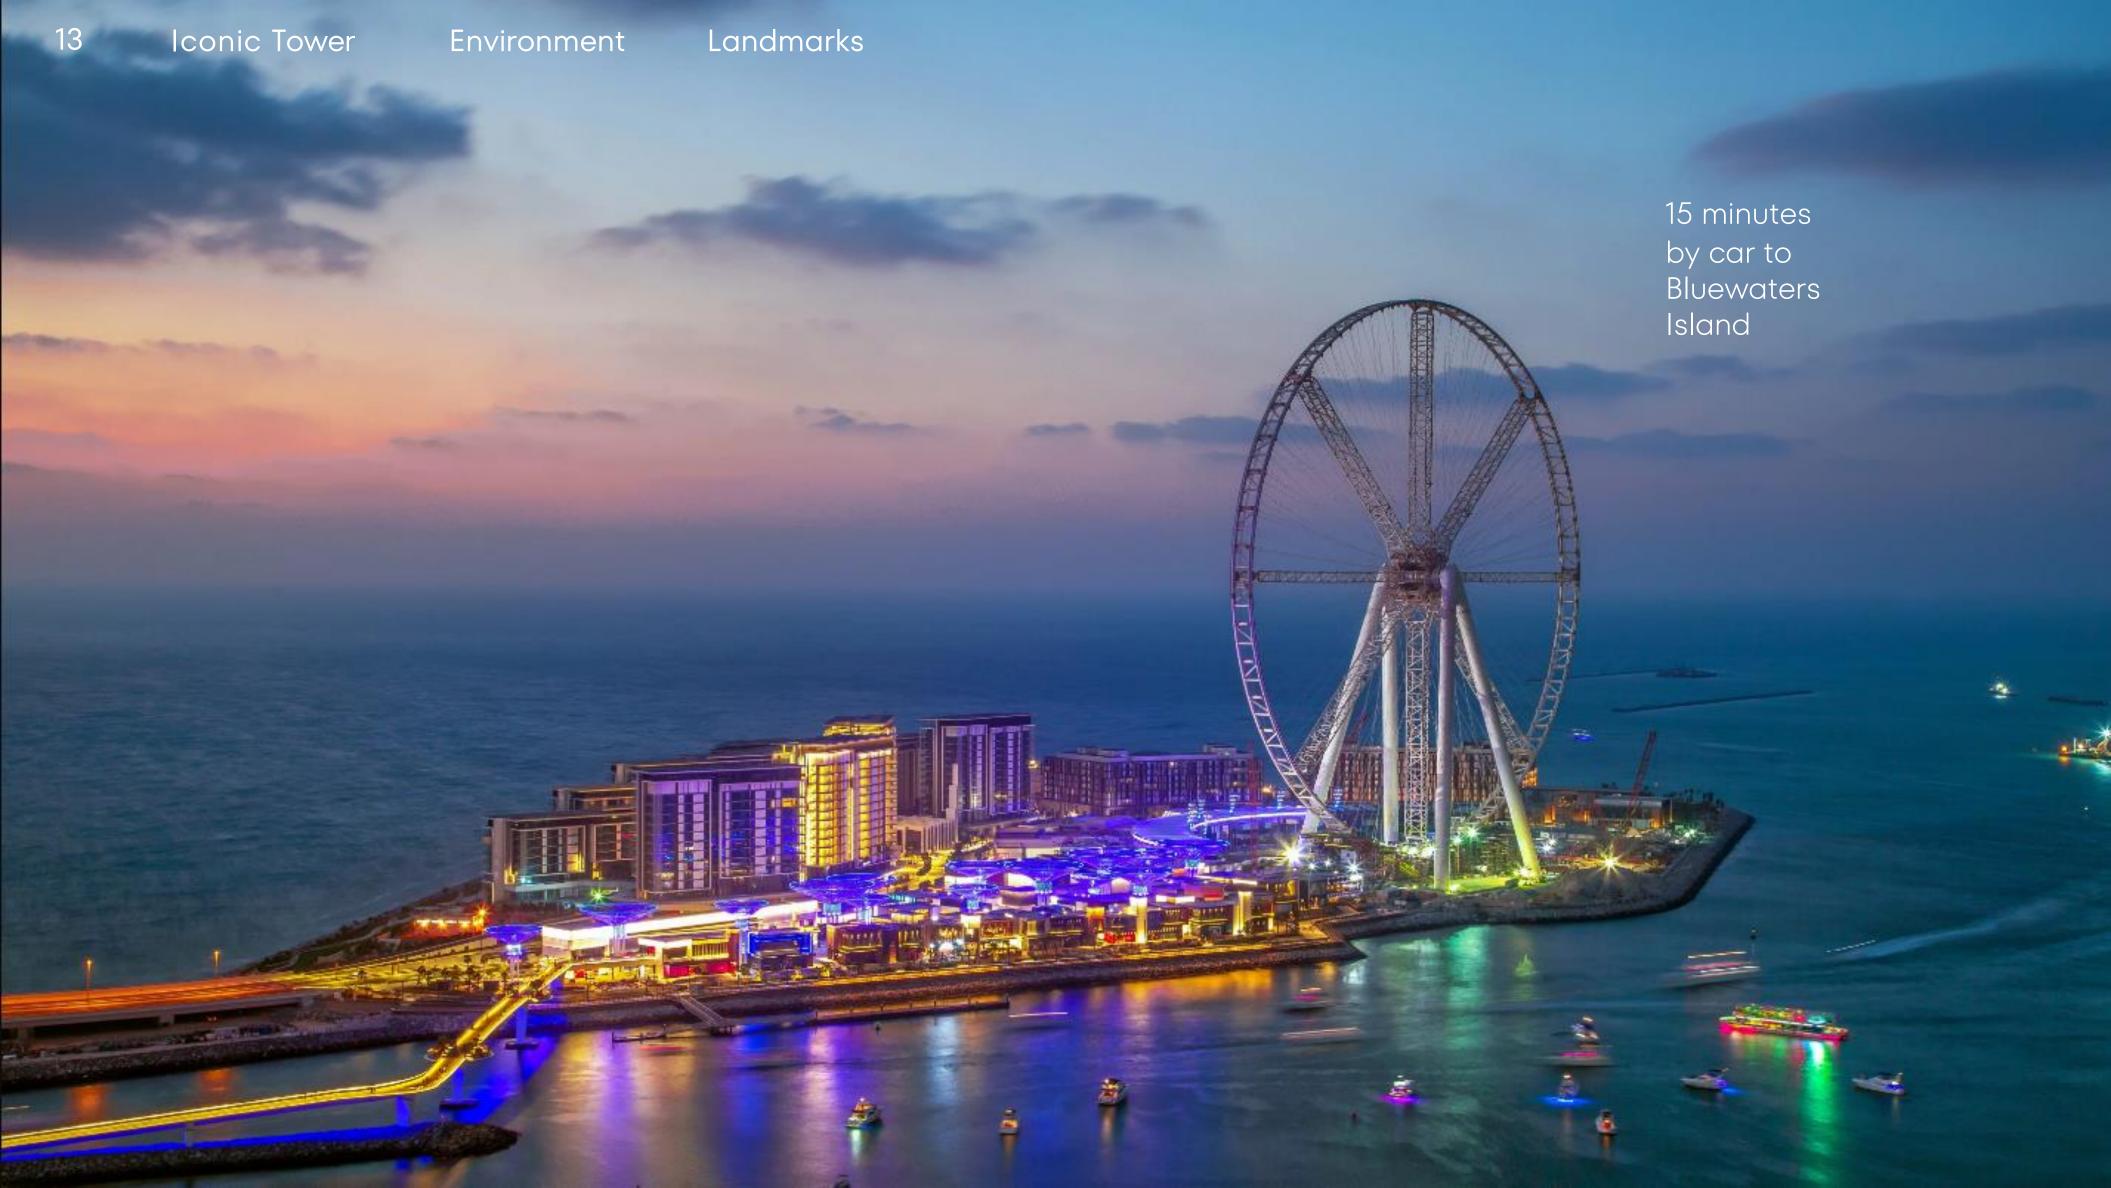

#### Leisure

- 23 Aquaventure Waterpark
- 24 Bluewaters
- 25 Sky dive Dubai
- 6 Dubai Harbour
- 27 Pier 7
- 28 Media City Park
- 29 Topgolf Dubai
- O Jebel Ali Racecourse

#### Beach

- 31 Palm West Beach
- 32 Private Beach
- 33 JBR Beach
- 34 Marina Beach

5 minutes by car to Palm Jumeirah

25 minutes by car to Downtown Dubai

14

9 minutes by car to Dubai Golf Club

11 minutes by car to Jebel Ali Horse Race Course