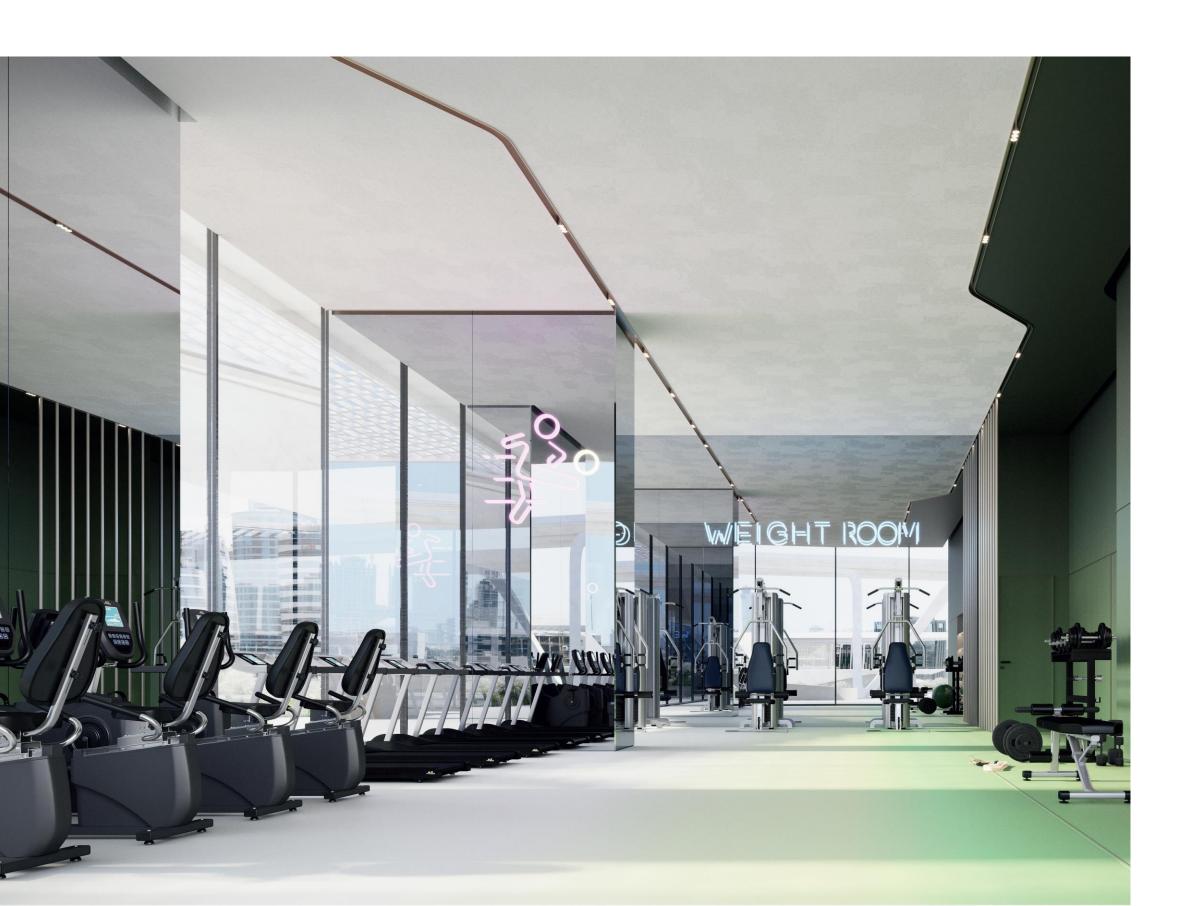

## OASIS AMENITIES

Kids Play Area & Kids Pool Main Pool & Bar Private Lounge & Dining Room Yoga Practice Areas & Equipped Gym Private Cinema

# OASIS AMENITIES

- 1. Cinema room
- 2. Kids play area
- 3. Dining room / Outdoor BBQ
- 4. Reception & Lounge
- 5. Equipped gym
- 6. Yoga practice studio

Iconic Tower

Design Feature #002

Ceilings in yoga spaces allows to hide hammock mounts for the fly yoga classes