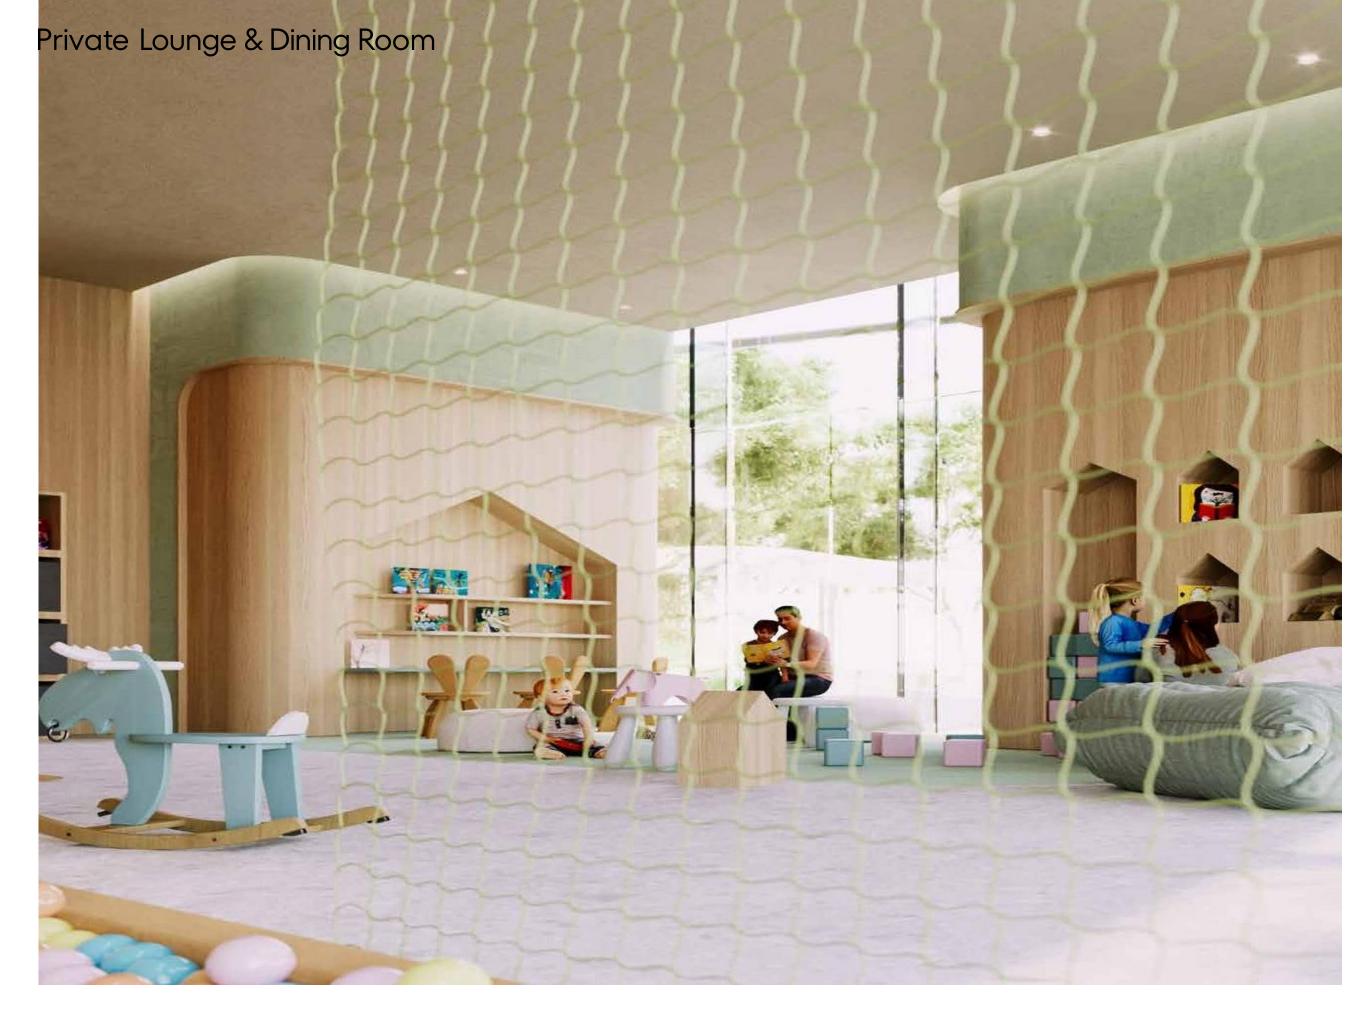

## OASIS AMENITIES

Kids Play Area & Kids Pool Main Pool & Bar Private Lounge & Dining Room Yoga Practice Areas & Equipped Gym Private Cinema

# OASIS AMENITIES

- 1. Cinema room
- 2. Kids play area
- 3. Dining room / Outdoor BBQ
- 4. Reception & Lounge
- 5. Equipped gym
- 6. Yoga practice studio

Iconic Tower

Design Feature #002

Ceilings in yoga spaces allows to hide hammock mounts for the fly yoga classes