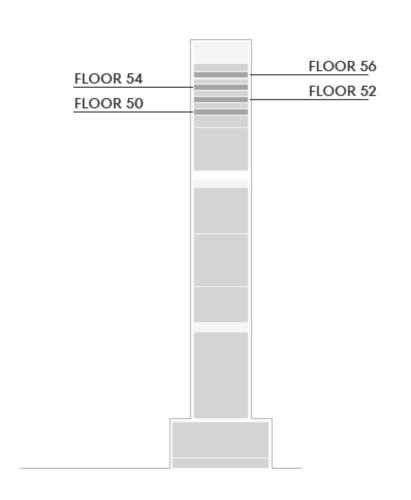

# OASIS AMENITIES

- 1. Cinema room
- 2. Kids play area
- 3. Dining room / Outdoor BBQ
- 4. Reception & Lounge
- 5. Equipped gym
- 6. Yoga practice studio

















Iconic Tower





Design Feature #002

Ceilings in yoga spaces allows to hide hammock mounts for the fly yoga classes





### SKY AMENITIES

- 1. Entrance
- 2. Spa
- 3. Pool deck lounge
- 4. Infinity pool
- 5. Lounge & relax area
- 6. Lounge bar











Iconic Tower





DESIGN BY pininfarina















Design Feature #003

Kitchens can be easily separated from living rooms via glass dividers.













# RESIDENTIAL FLOORS

TIER 1 – TYPE A FLOOR 2







# RESIDENTIAL FLOORS

TIER 2.2 – TYPE C FLOOR 27





Iconic Tower

Apartments

Floor Plan



## RESIDENTIAL FLOORS

TIER 3.2 – TYPE B FLOOR 50, 52, 54, 56





#### PAYMENT PLAN

| Percent (%) | Paying date                    |
|-------------|--------------------------------|
| 5%          | Booking Deposit                |
| 20%         | SPA Agreement date             |
| 5%          | Within 6 month Agreement date  |
| 5%          | Within 12 month Agreement date |
| 5%          | Within 18 month Agreement date |
| 5%          | Within 24 month Agreement date |
| 5%          | Within 30 month Agreement date |
| 50%         | Handover                       |

#### THE PURCHASE PROCESS



#### puninfaruna

Since 1930, Pininfarina has had a global reputation as the Italian icon of style, recognized for its exceptional ability to create timeless masterpieces. Today's activities encompass car design, architecture and lifestyle product design as