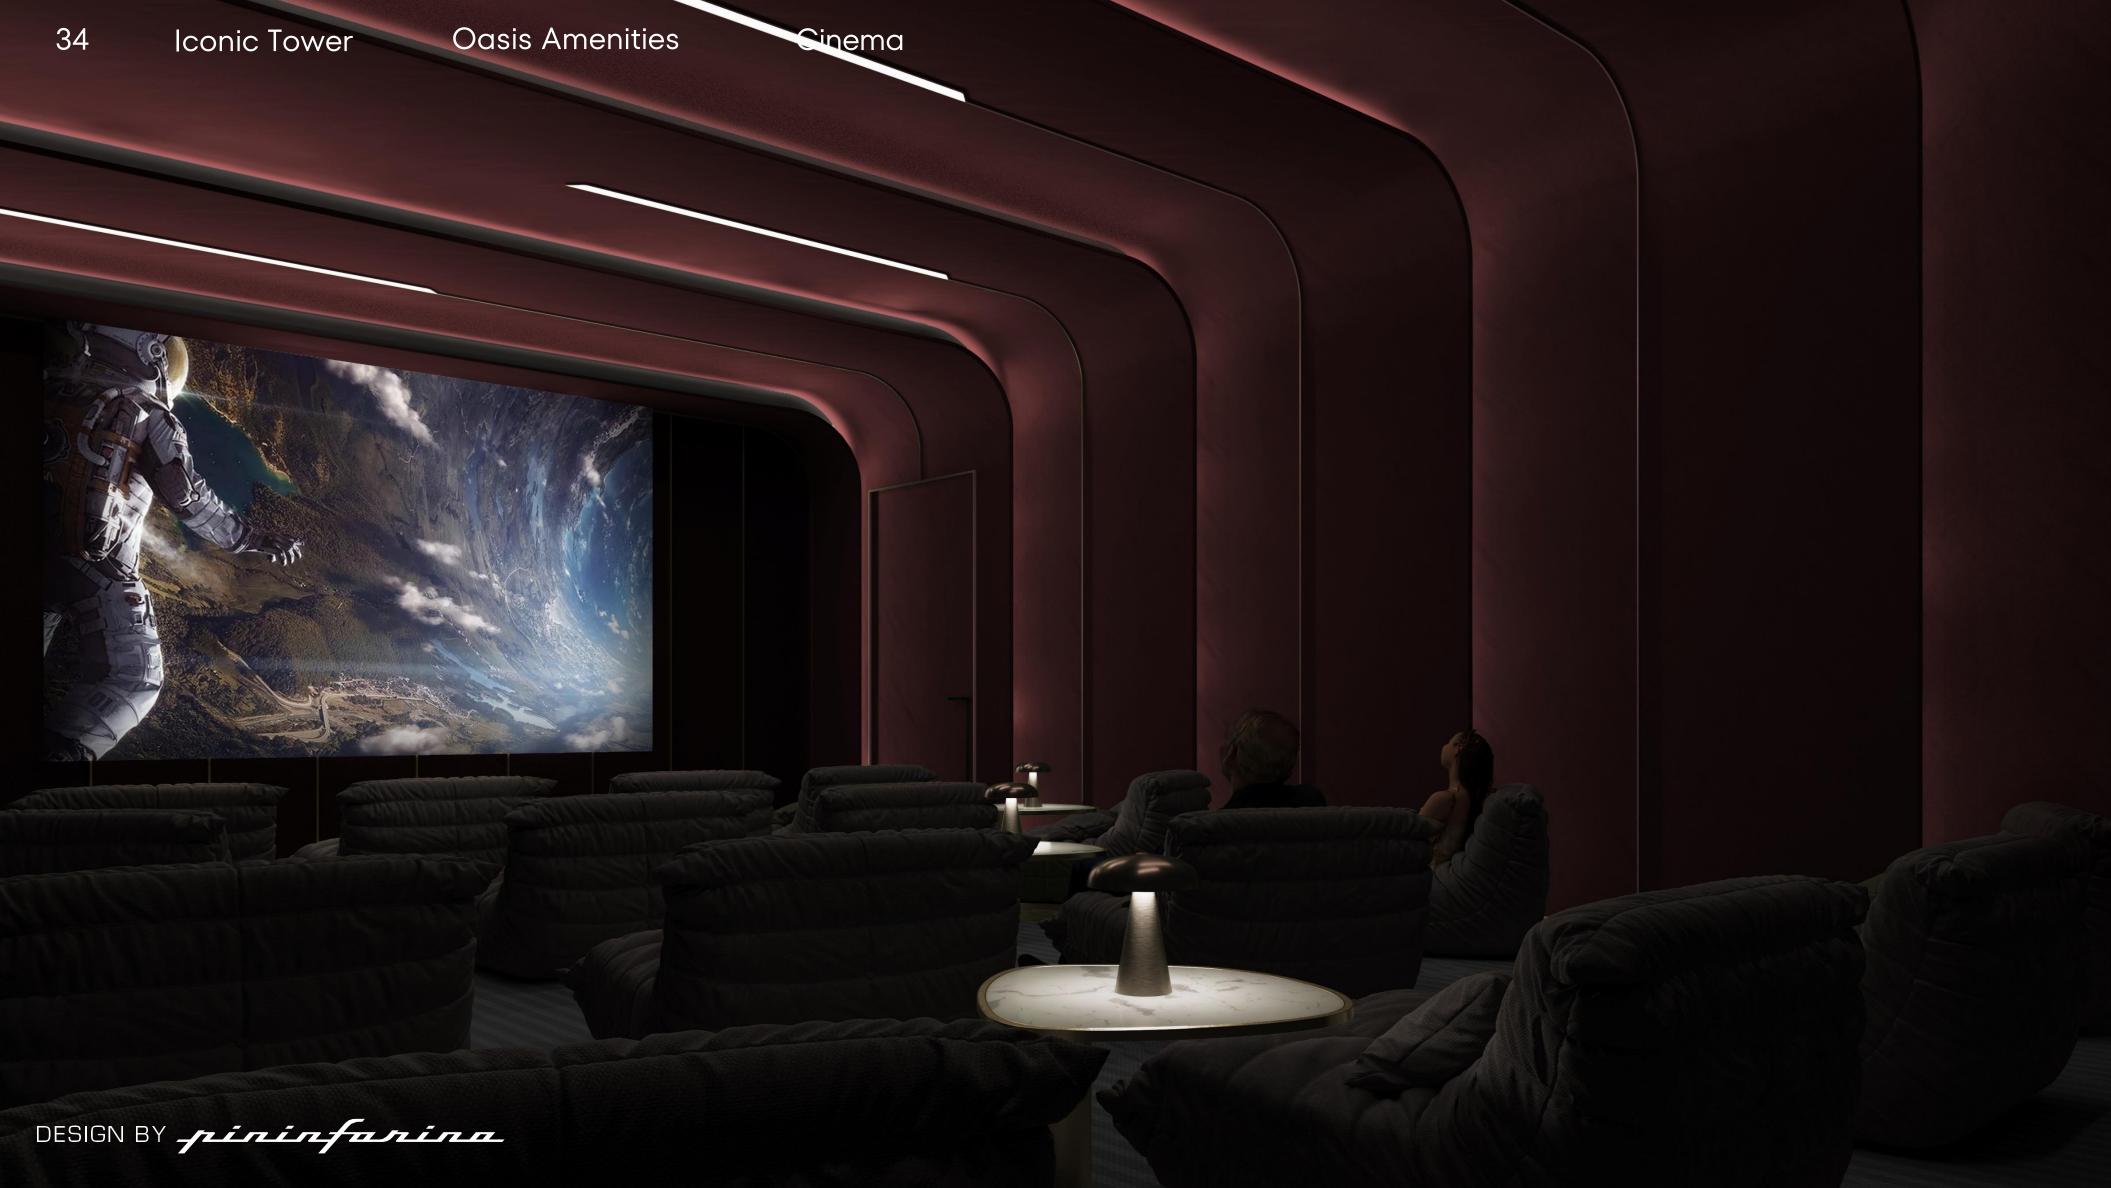

## OASIS AMENITIES

Kids Play Area & Kids Pool Main Pool & Bar Private Lounge & Dining Room Yoga Practice Areas & Equipped Gym Private Cinema

# OASIS AMENITIES

- 1. Cinema room
- 2. Kids play area
- 3. Dining room / Outdoor BBQ
- 4. Reception & Lounge
- 5. Equipped gym
- 6. Yoga practice studio

Iconic Tower

Design Feature #002

Ceilings in yoga spaces allows to hide hammock mounts for the fly yoga classes