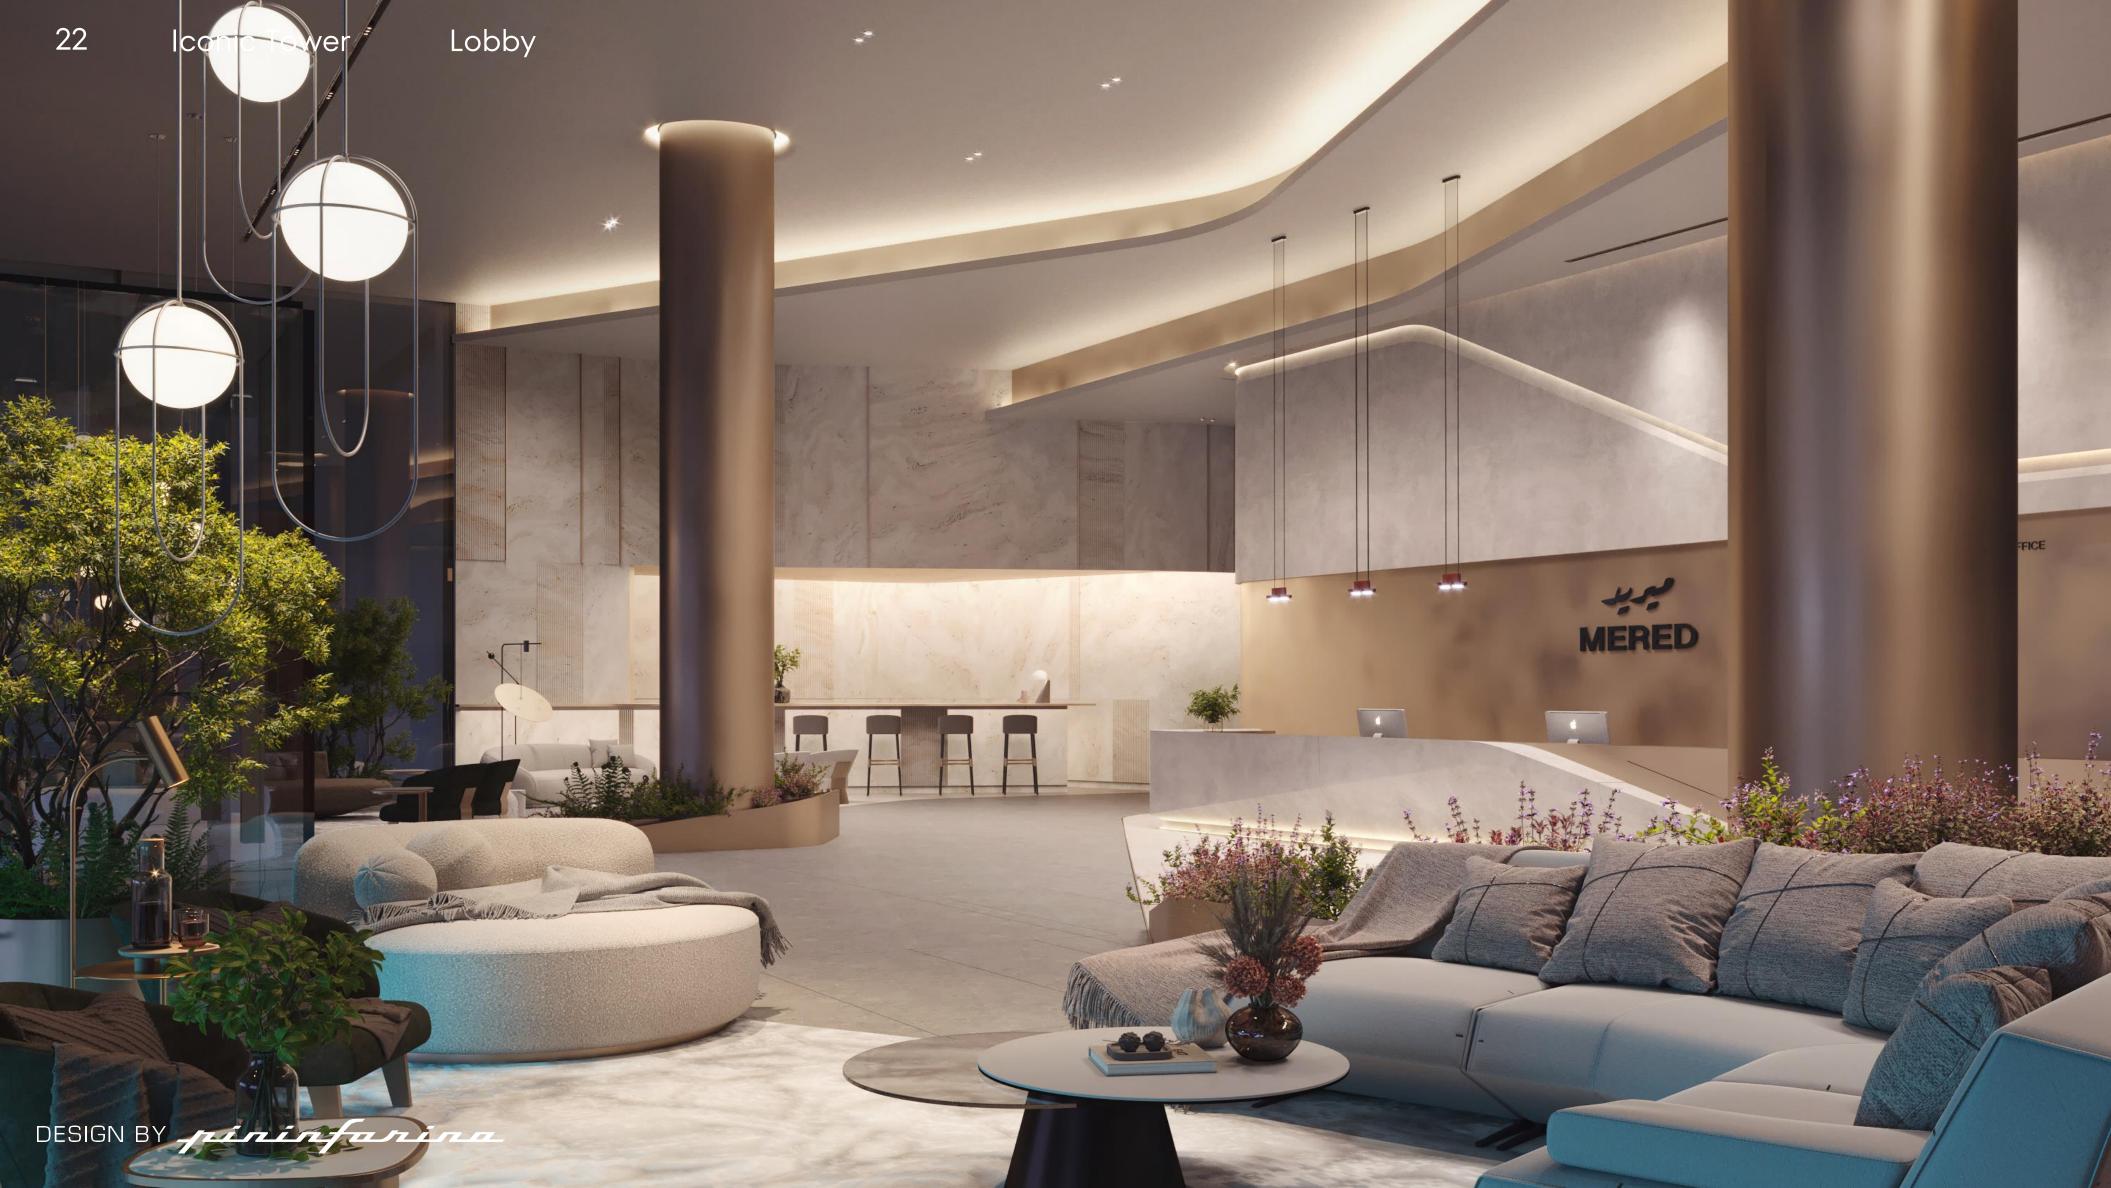

# LOBBY

- 1. Restaurant
- 2. Central lobby
- 3. Second lobby
- 4. Café
- 5. Pininfarina boutique
- 6-11 Retail

24