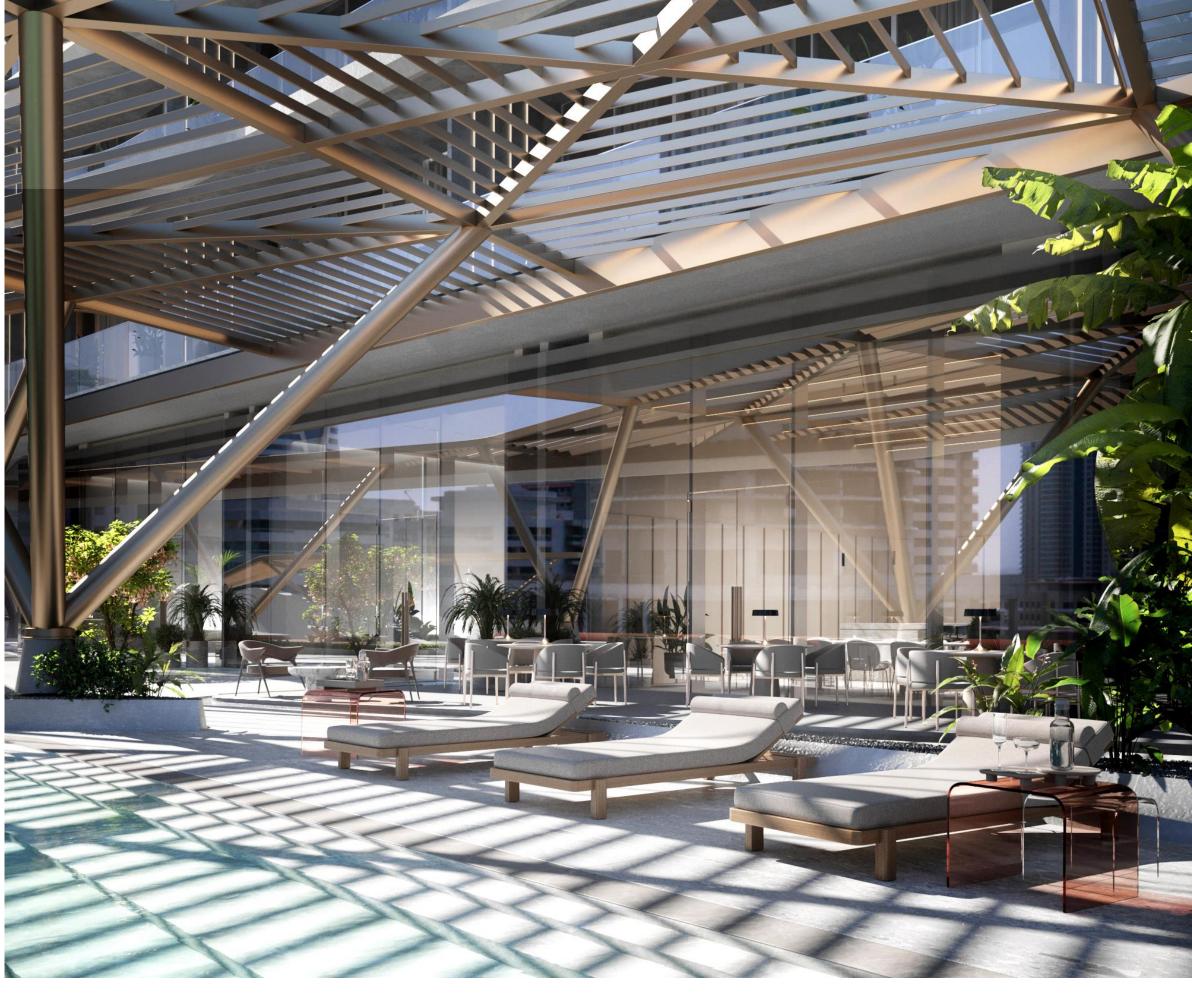

## OASIS AMENITIES

Kids Play Area & Kids Pool Main Pool & Bar Private Lounge & Dining Room Yoga Practice Areas & Equipped Gym Private Cinema

# OASIS AMENITIES

- 1. Cinema room
- 2. Kids play area
- 3. Dining room / Outdoor BBQ
- 4. Reception & Lounge
- 5. Equipped gym
- 6. Yoga practice studio

Iconic Tower

Design Feature #002

Ceilings in yoga spaces allows to hide hammock mounts for the fly yoga classes