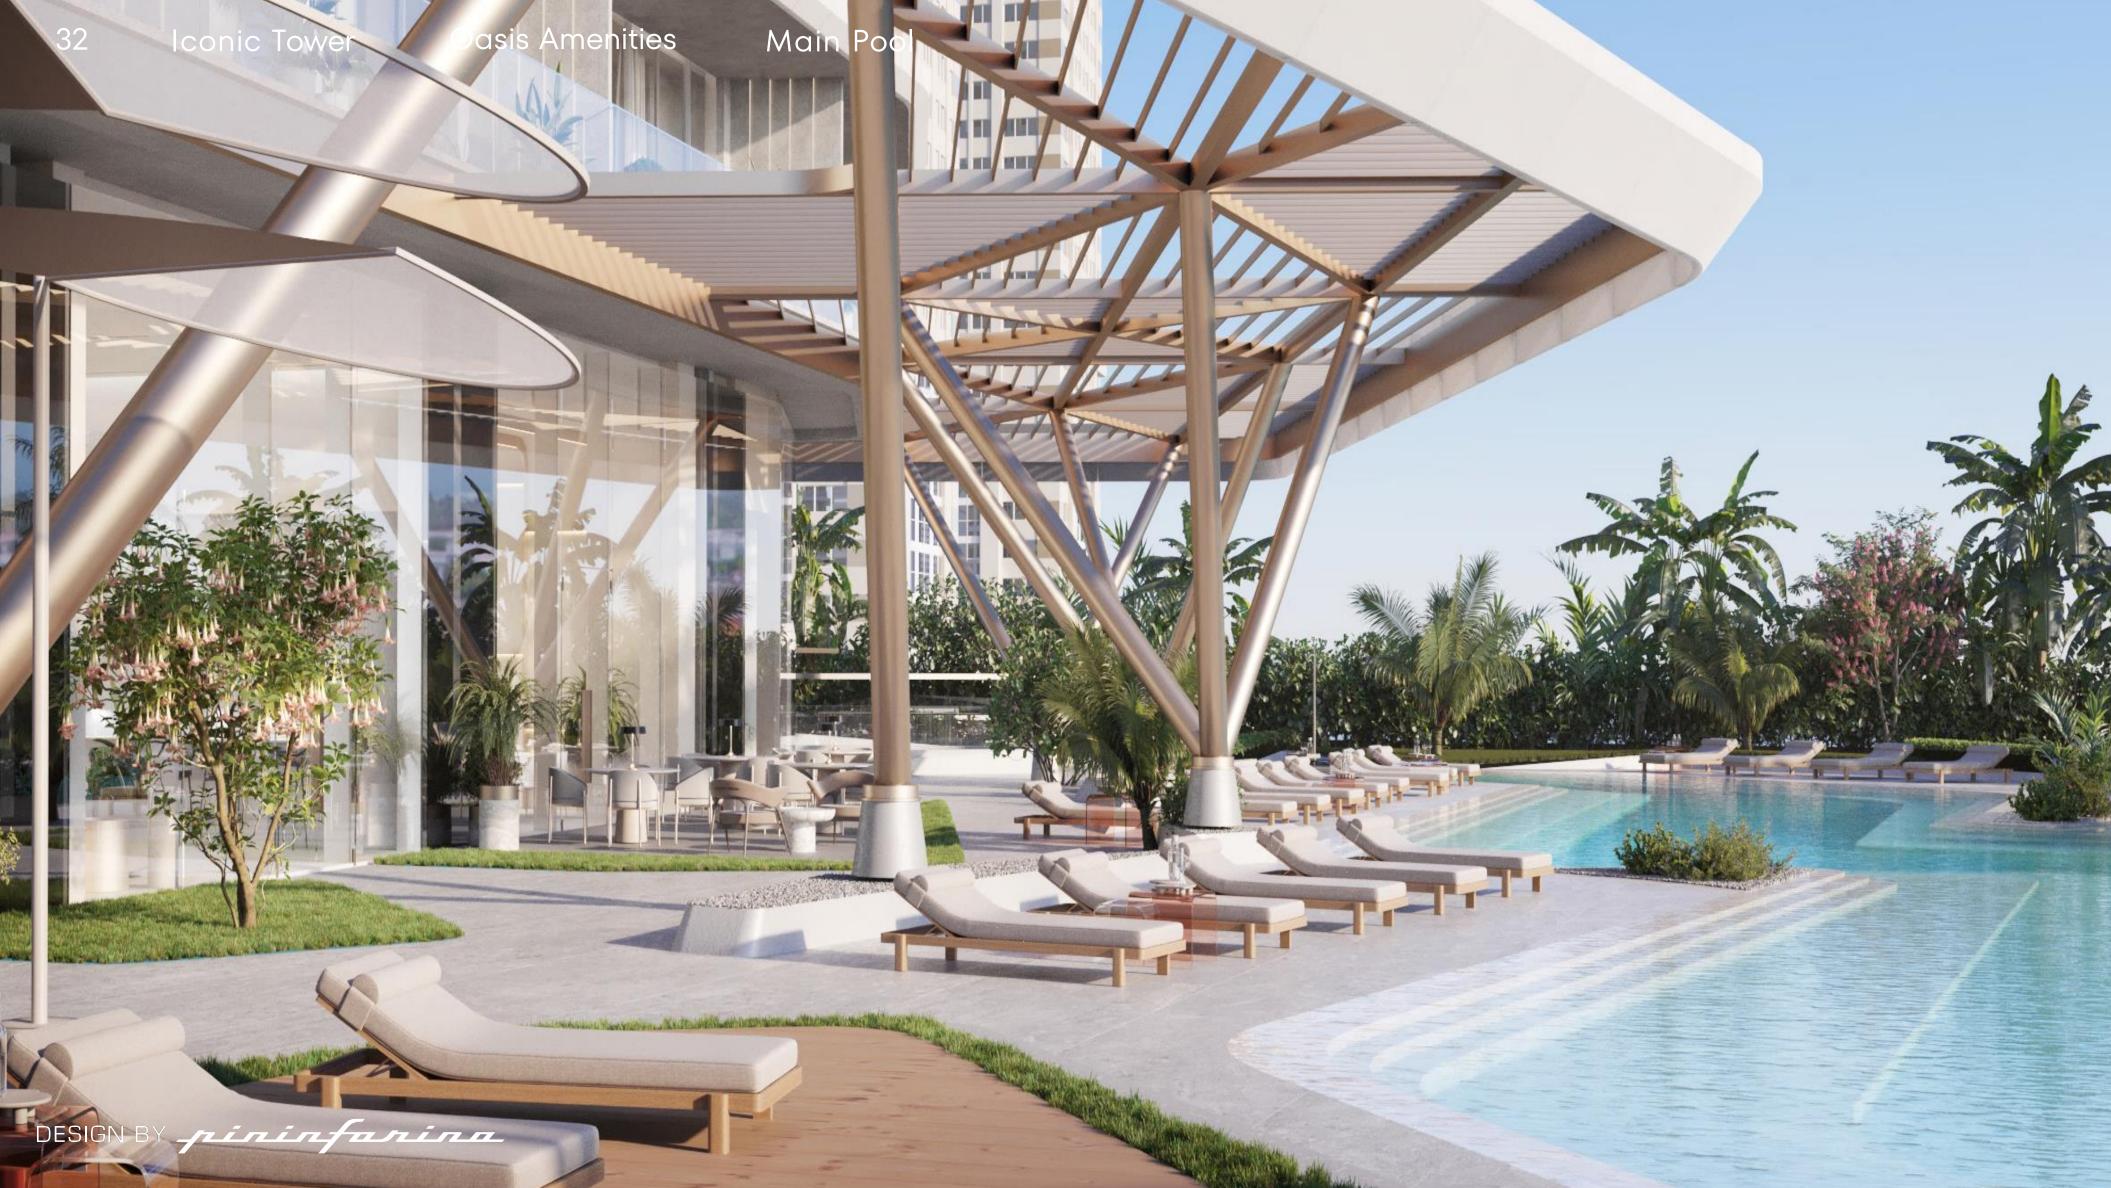

## OASIS AMENITIES

Kids Play Area & Kids Pool Main Pool & Bar Private Lounge & Dining Room Yoga Practice Areas & Equipped Gym Private Cinema

# OASIS AMENITIES

- 1. Cinema room
- 2. Kids play area
- 3. Dining room / Outdoor BBQ
- 4. Reception & Lounge
- 5. Equipped gym
- 6. Yoga practice studio

Iconic Tower

Design Feature #002

Ceilings in yoga spaces allows to hide hammock mounts for the fly yoga classes