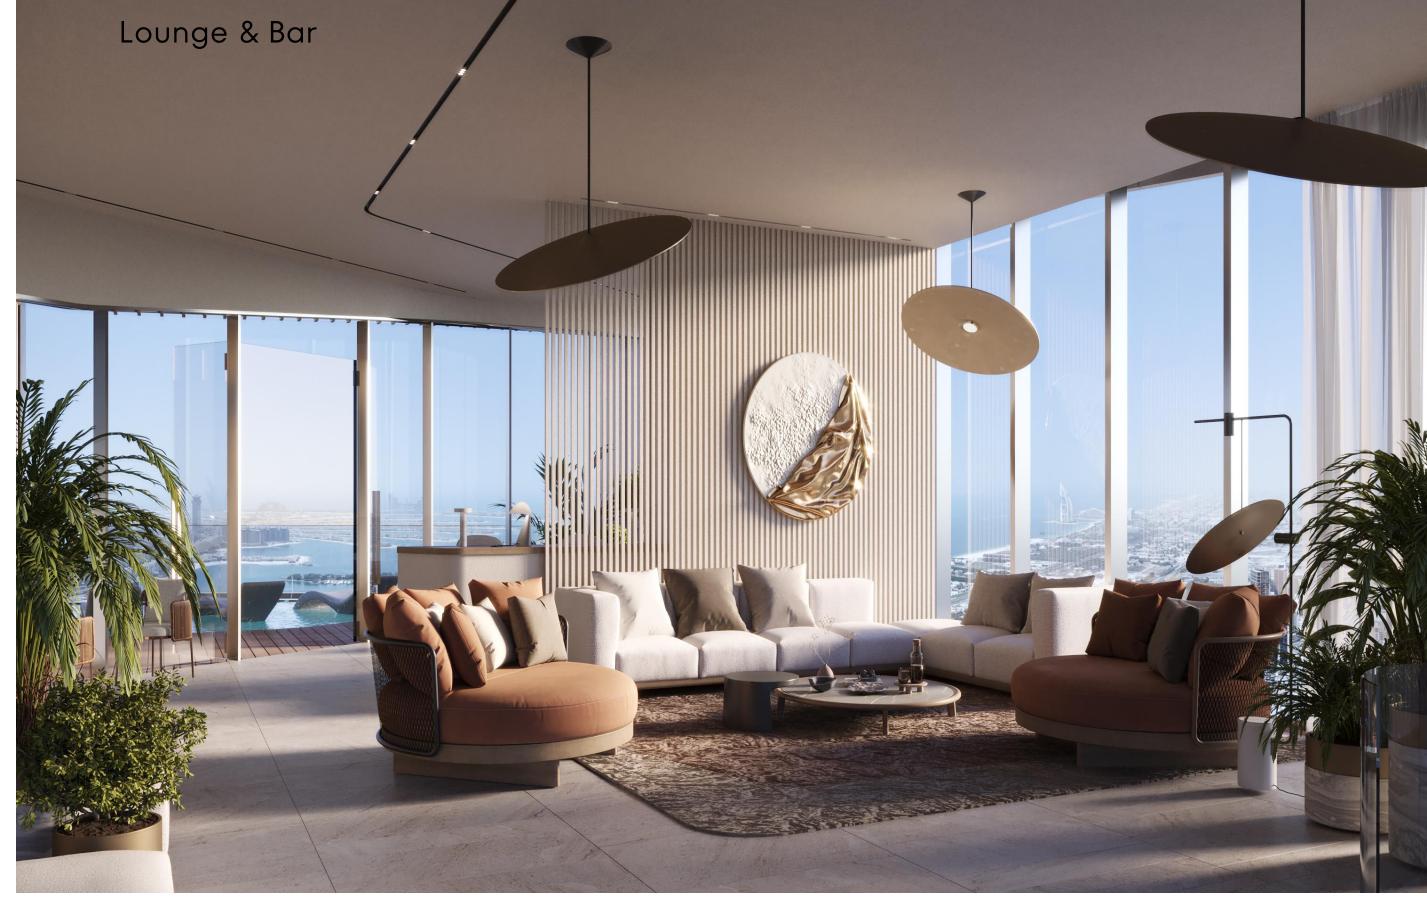

### SKY AMENITIES

Infinity Pool Overlooking The Sea Lounge Bar & Outdoor Terraces Jacuzzi, Sauna & Steam Baths

### SKY AMENITIES

- 1. Entrance
- 2. Spa
- 3. Pool deck lounge
- 4. Infinity pool
- 5. Lounge & relax area
- 6. Lounge bar

Iconic Tower

DESIGN BY pininfarina

Design Feature #003

Kitchens can be easily separated from living rooms via glass dividers.