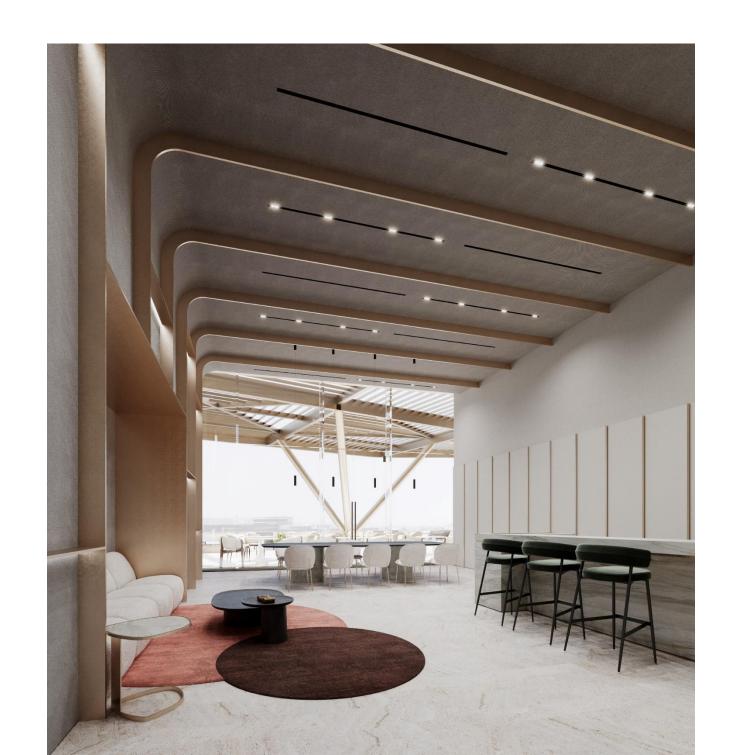

## OASIS AMENITIES

Kids Play Area & Kids Pool Main Pool & Bar Private Lounge & Dining Room Yoga Practice Areas & Equipped Gym Private Cinema

# OASIS AMENITIES

- 1. Cinema room
- 2. Kids play area
- 3. Dining room / Outdoor BBQ
- 4. Reception & Lounge
- 5. Equipped gym
- 6. Yoga practice studio

Iconic Tower

Design Feature #002

Ceilings in yoga spaces allows to hide hammock mounts for the fly yoga classes