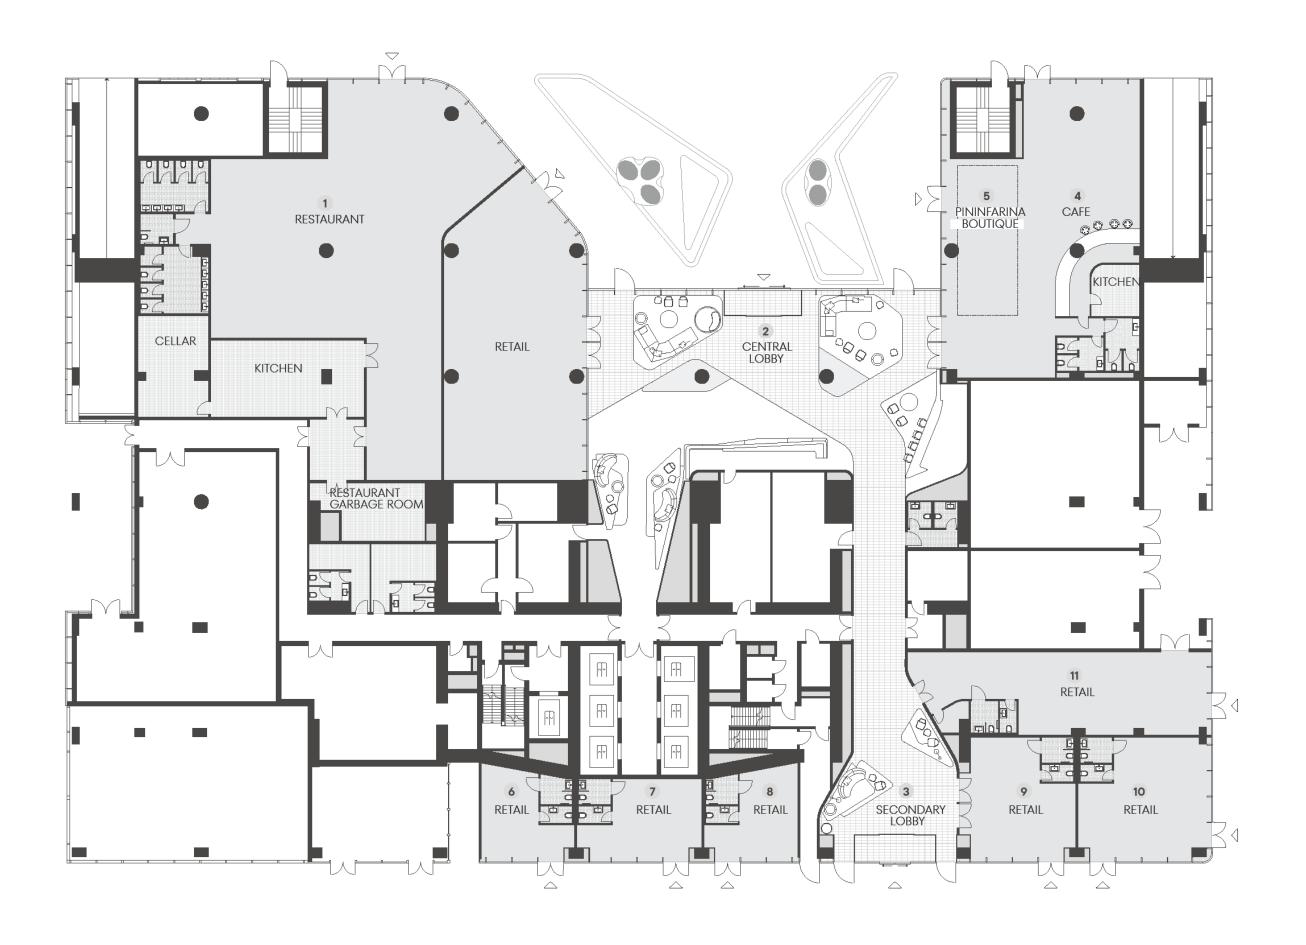

# LOBBY

- 1. Restaurant
- 2. Central lobby
- 3. Second lobby
- 4. Café
- 5. Pininfarina boutique
- 6-11 Retail

24