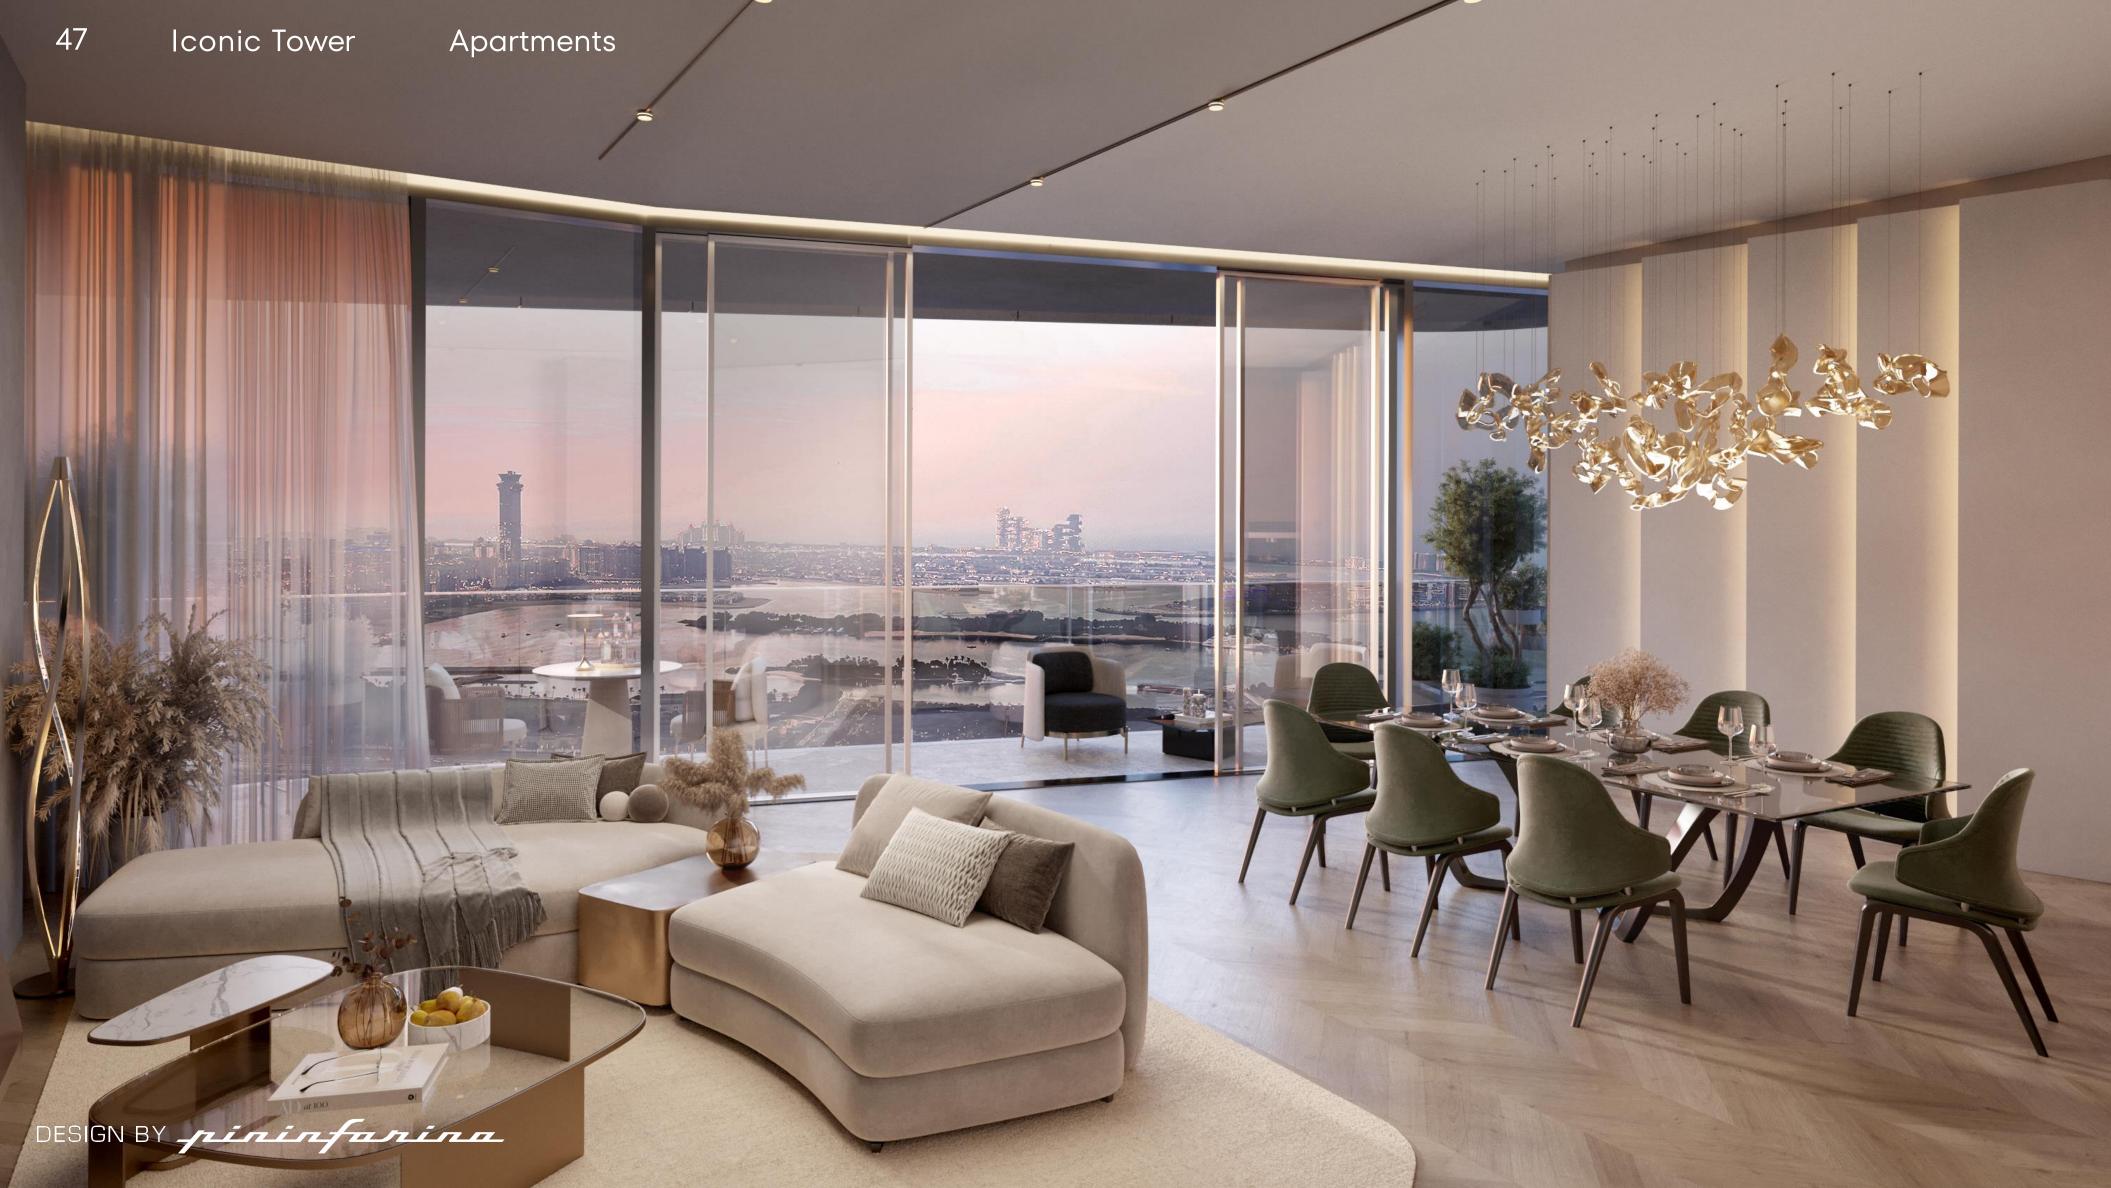

## ABOUT THE PROJECT

Exceptional tower G+66 Floors

310 apartments (1-4 bedroom)1 penthouse2 sky-apartments

423 parking spaces
VIP parking-boxes with A/C

2 floors with exclusive amenities

Future dominant in Dubai Internet City

Pininfarina is the leading brand in Italy in terms of the number of projects. The result of these attributes offers stylish and future-oriented residential spaces, where beauty acquires the softer and broader meaning of physical and mental well-being, and where technology integrates perfectly with the environment to take care of people.