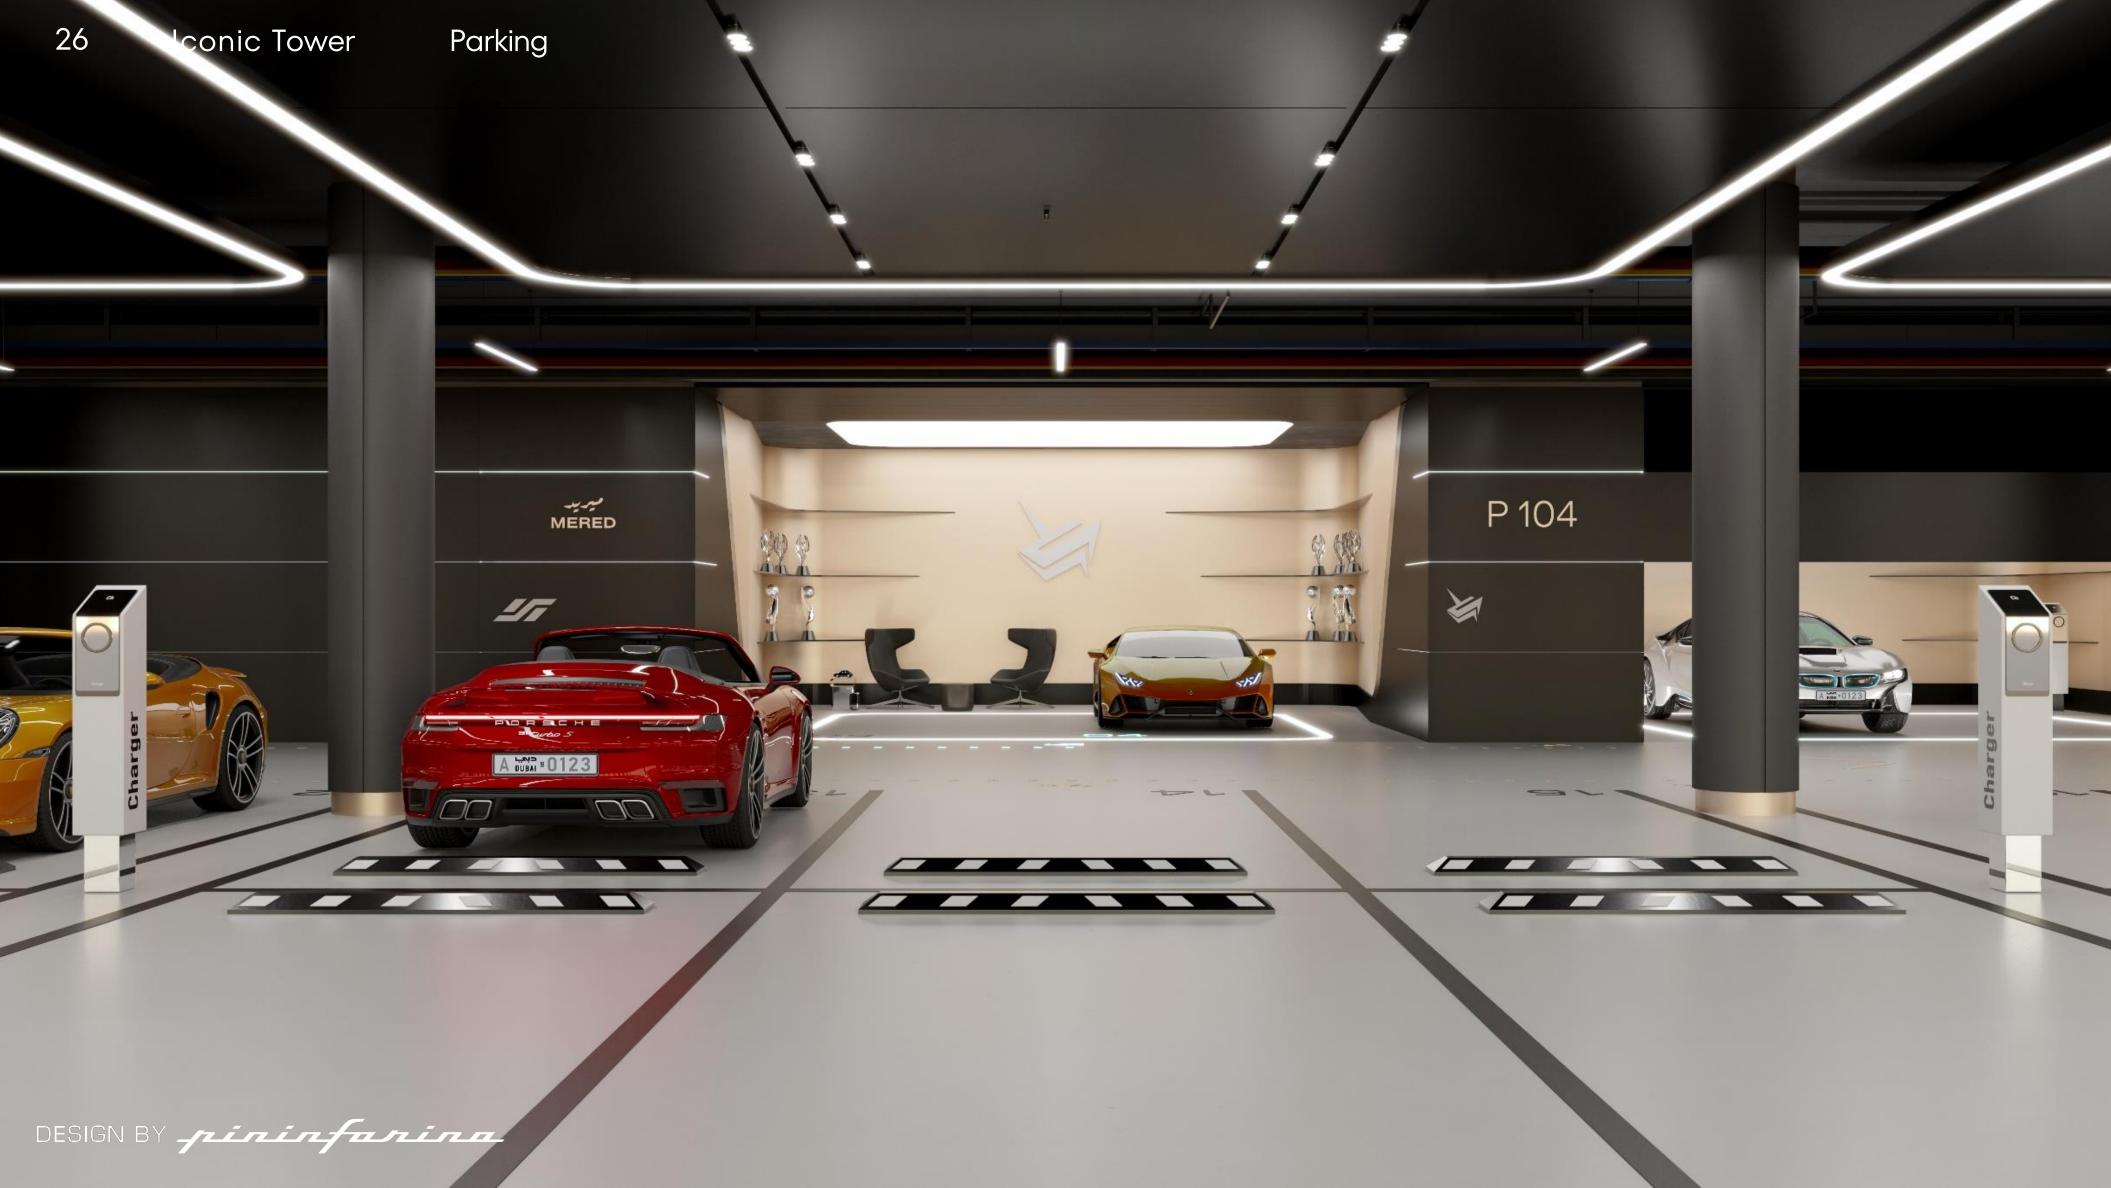

## ABOUT THE PROJECT

Exceptional tower G+66 Floors

310 apartments (1-4 bedroom)1 penthouse2 sky-apartments

423 parking spaces
VIP parking-boxes with A/C

2 floors with exclusive amenities

Future dominant in Dubai Internet City

### SKY AMENITIES

- 1. Entrance
- 2. Spa
- 3. Pool deck lounge
- 4. Infinity pool
- 5. Lounge & relax area
- 6. Lounge bar

Iconic Tower

DESIGN BY pininfarina

Design Feature #003

Kitchens can be easily separated from living rooms via glass dividers.