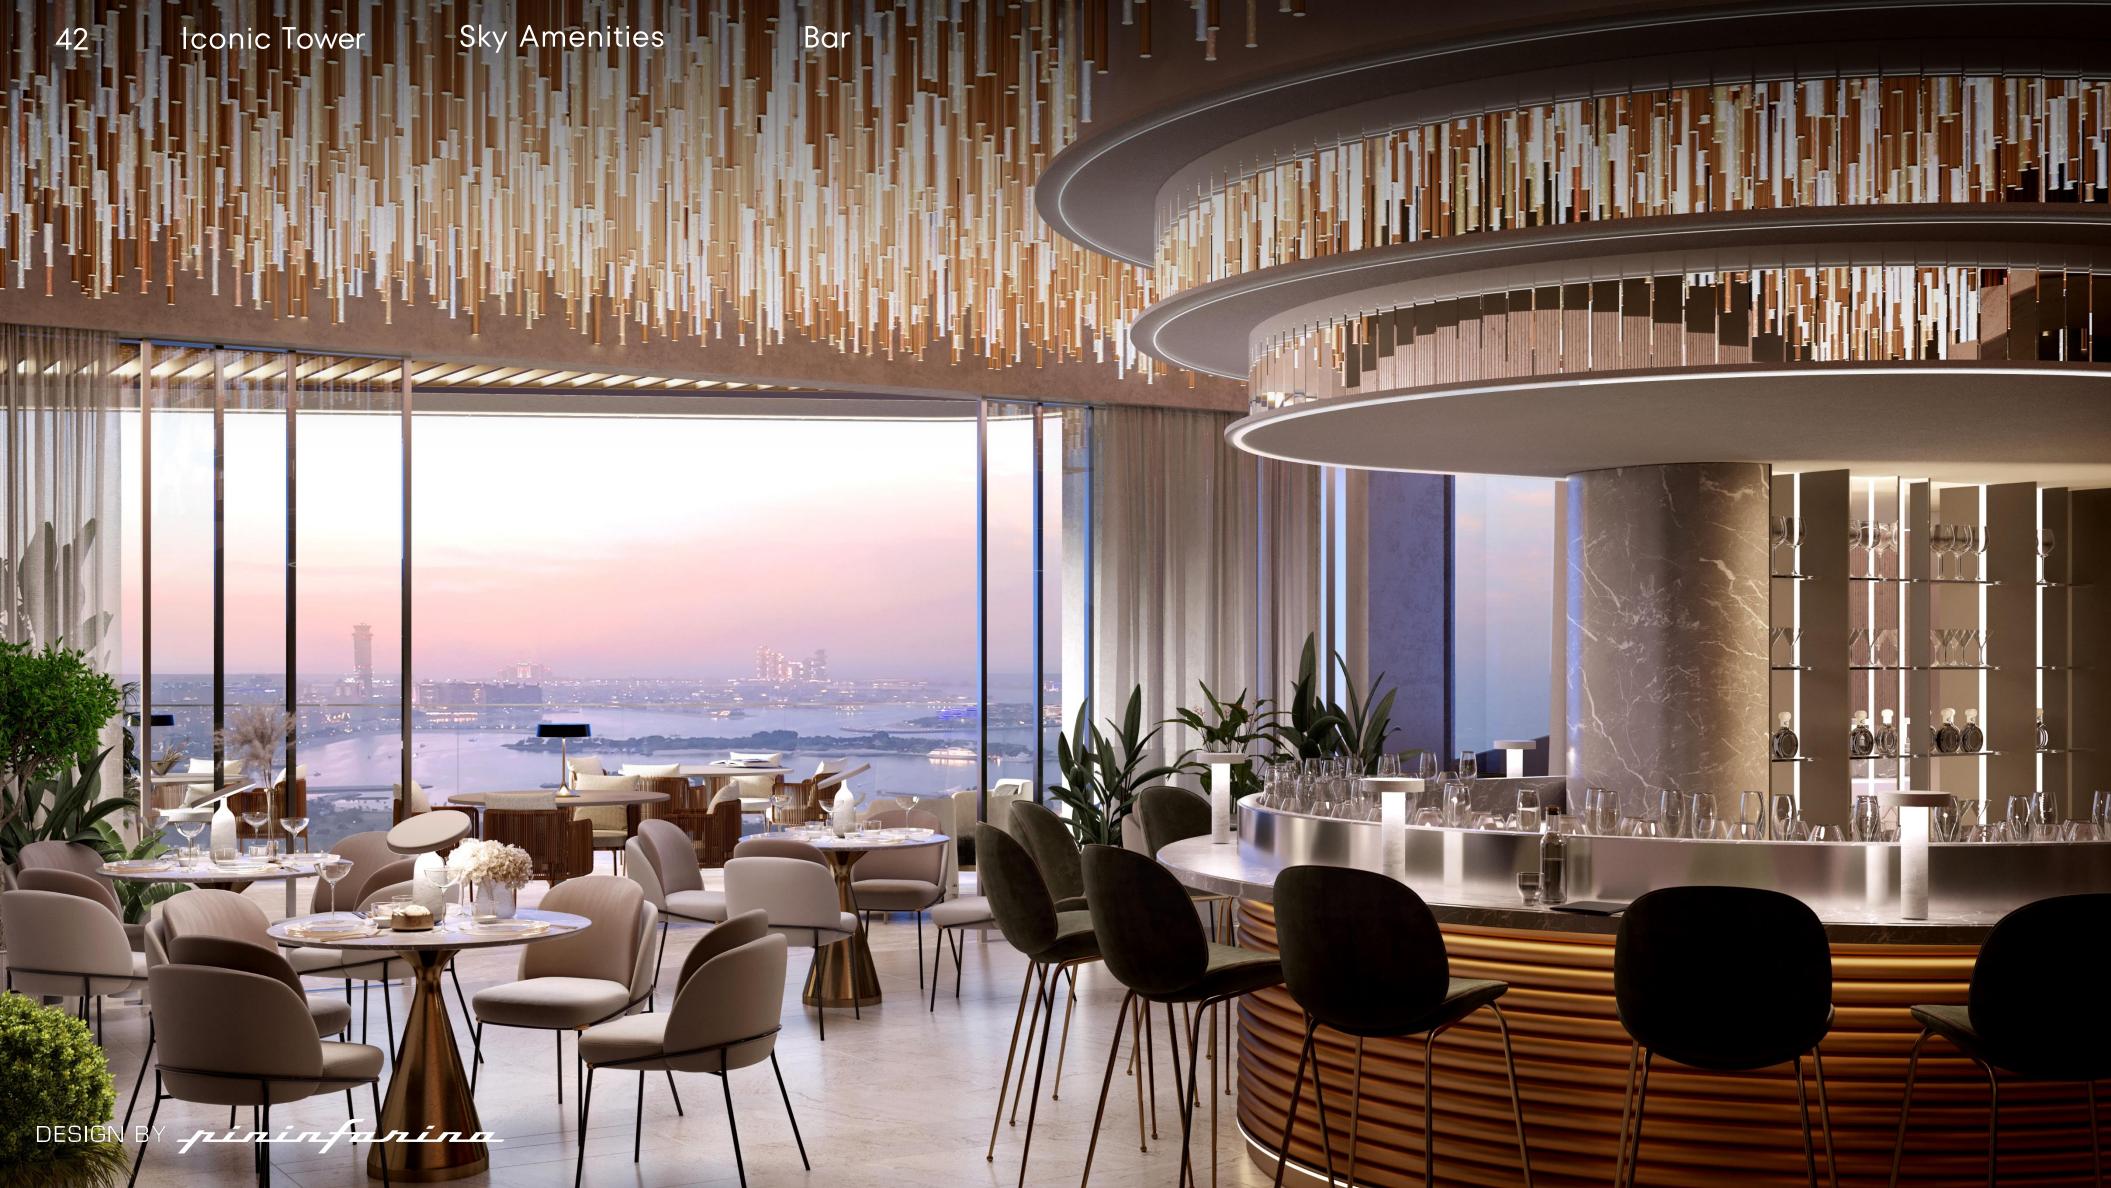

### SKY AMENITIES

Infinity Pool Overlooking The Sea Lounge Bar & Outdoor Terraces Jacuzzi, Sauna & Steam Baths

### SKY AMENITIES

- 1. Entrance
- 2. Spa
- 3. Pool deck lounge
- 4. Infinity pool
- 5. Lounge & relax area
- 6. Lounge bar

Iconic Tower

DESIGN BY pininfarina

Design Feature #003

Kitchens can be easily separated from living rooms via glass dividers.