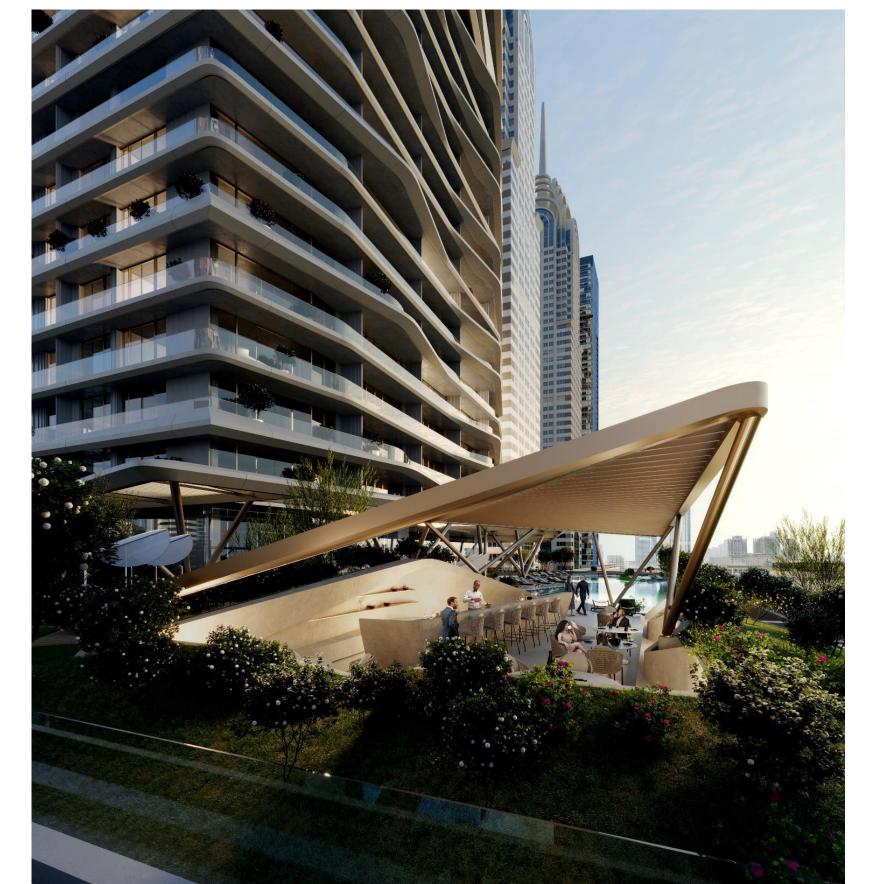

## OASIS AMENITIES

Kids Play Area & Kids Pool Main Pool & Bar Private Lounge & Dining Room Yoga Practice Areas & Equipped Gym Private Cinema

# OASIS AMENITIES

- 1. Cinema room
- 2. Kids play area
- 3. Dining room / Outdoor BBQ
- 4. Reception & Lounge
- 5. Equipped gym
- 6. Yoga practice studio

Iconic Tower

Design Feature #002

Ceilings in yoga spaces allows to hide hammock mounts for the fly yoga classes