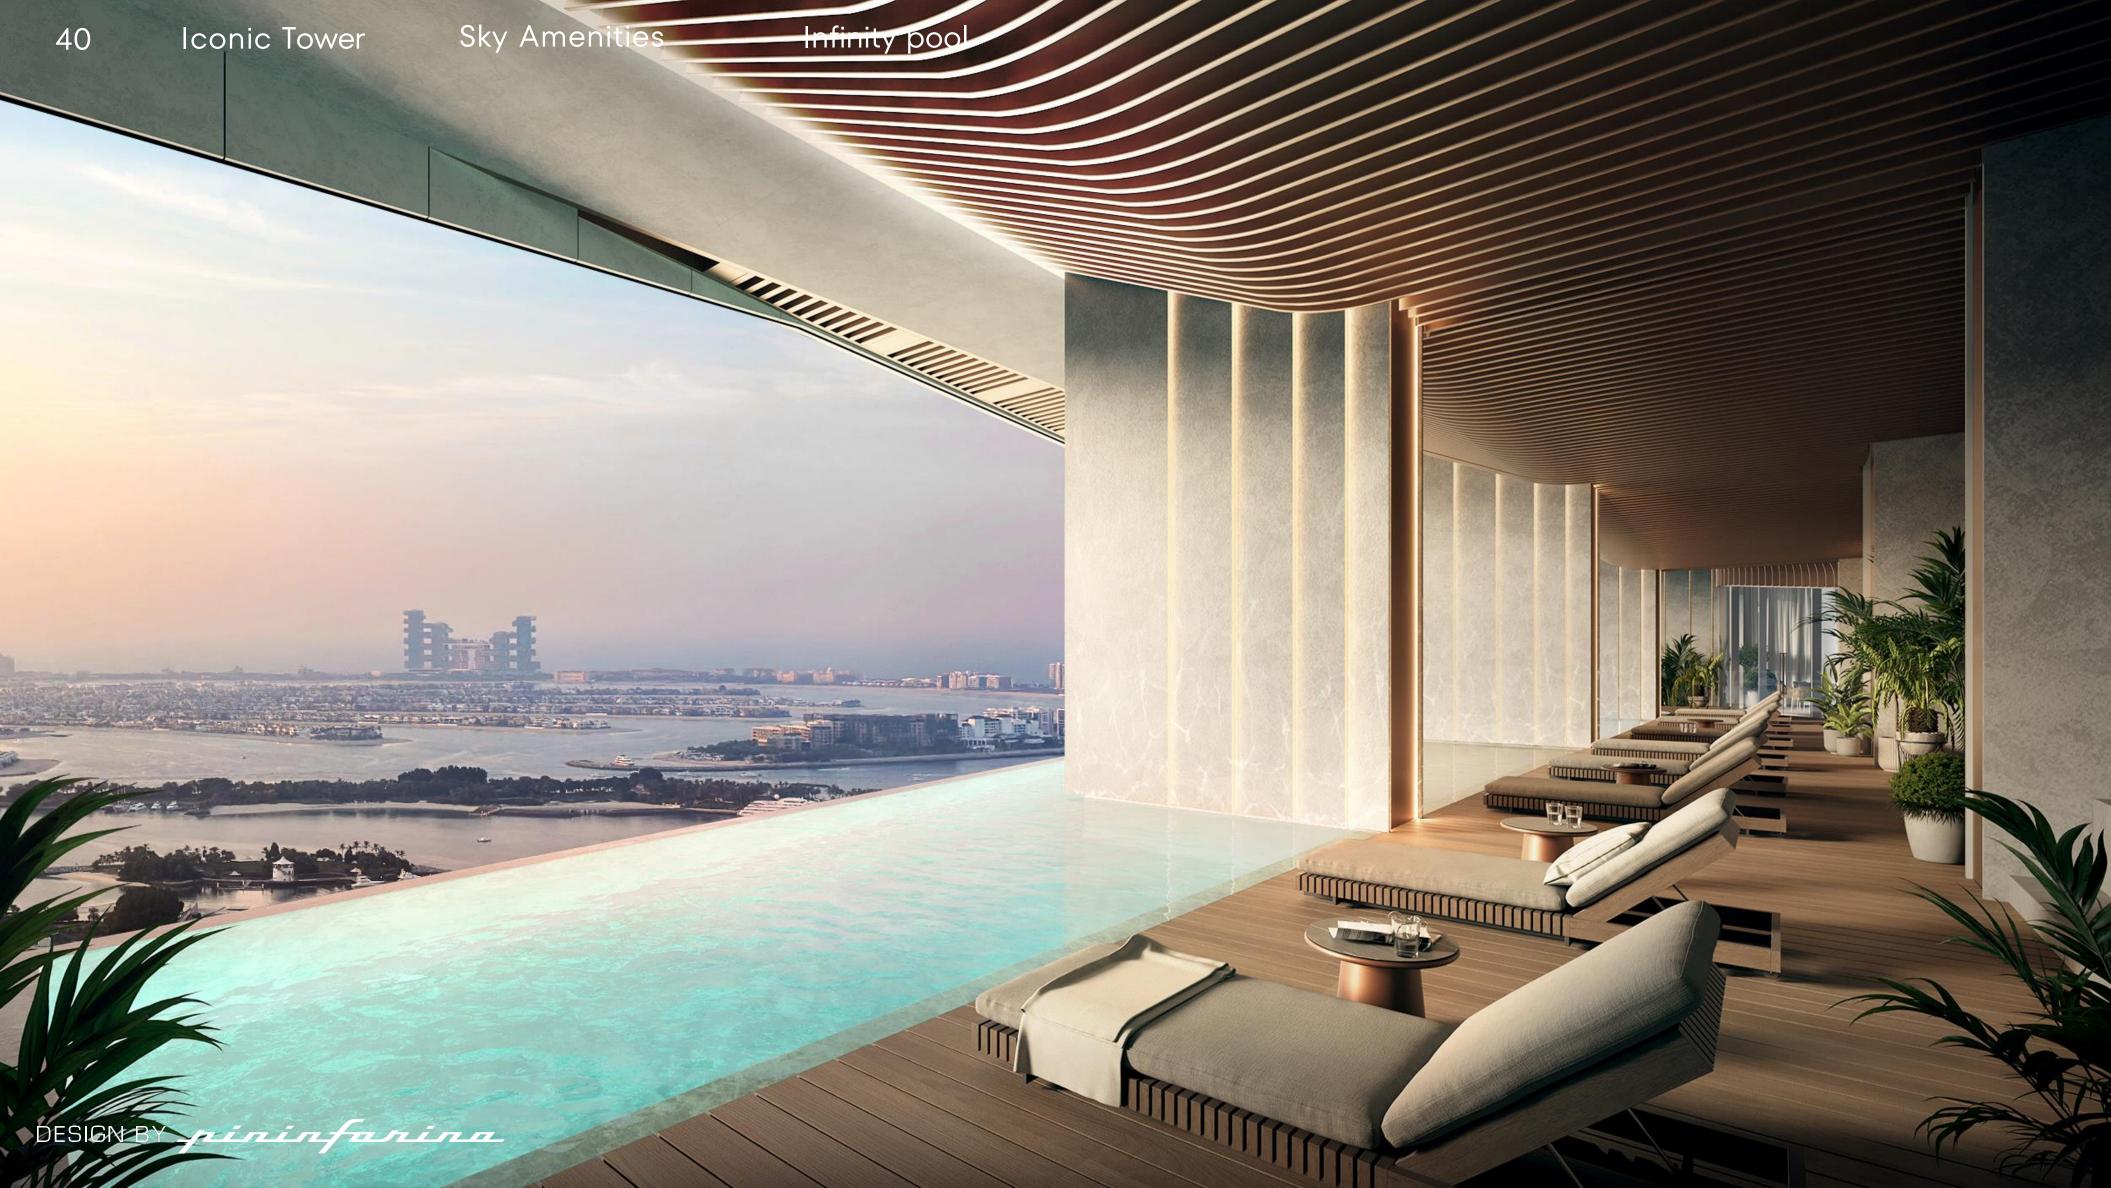

### SKY AMENITIES

Infinity Pool Overlooking The Sea Lounge Bar & Outdoor Terraces Jacuzzi, Sauna & Steam Baths

### SKY AMENITIES

- 1. Entrance
- 2. Spa
- 3. Pool deck lounge
- 4. Infinity pool
- 5. Lounge & relax area
- 6. Lounge bar

Iconic Tower

DESIGN BY pininfarina

Design Feature #003

Kitchens can be easily separated from living rooms via glass dividers.