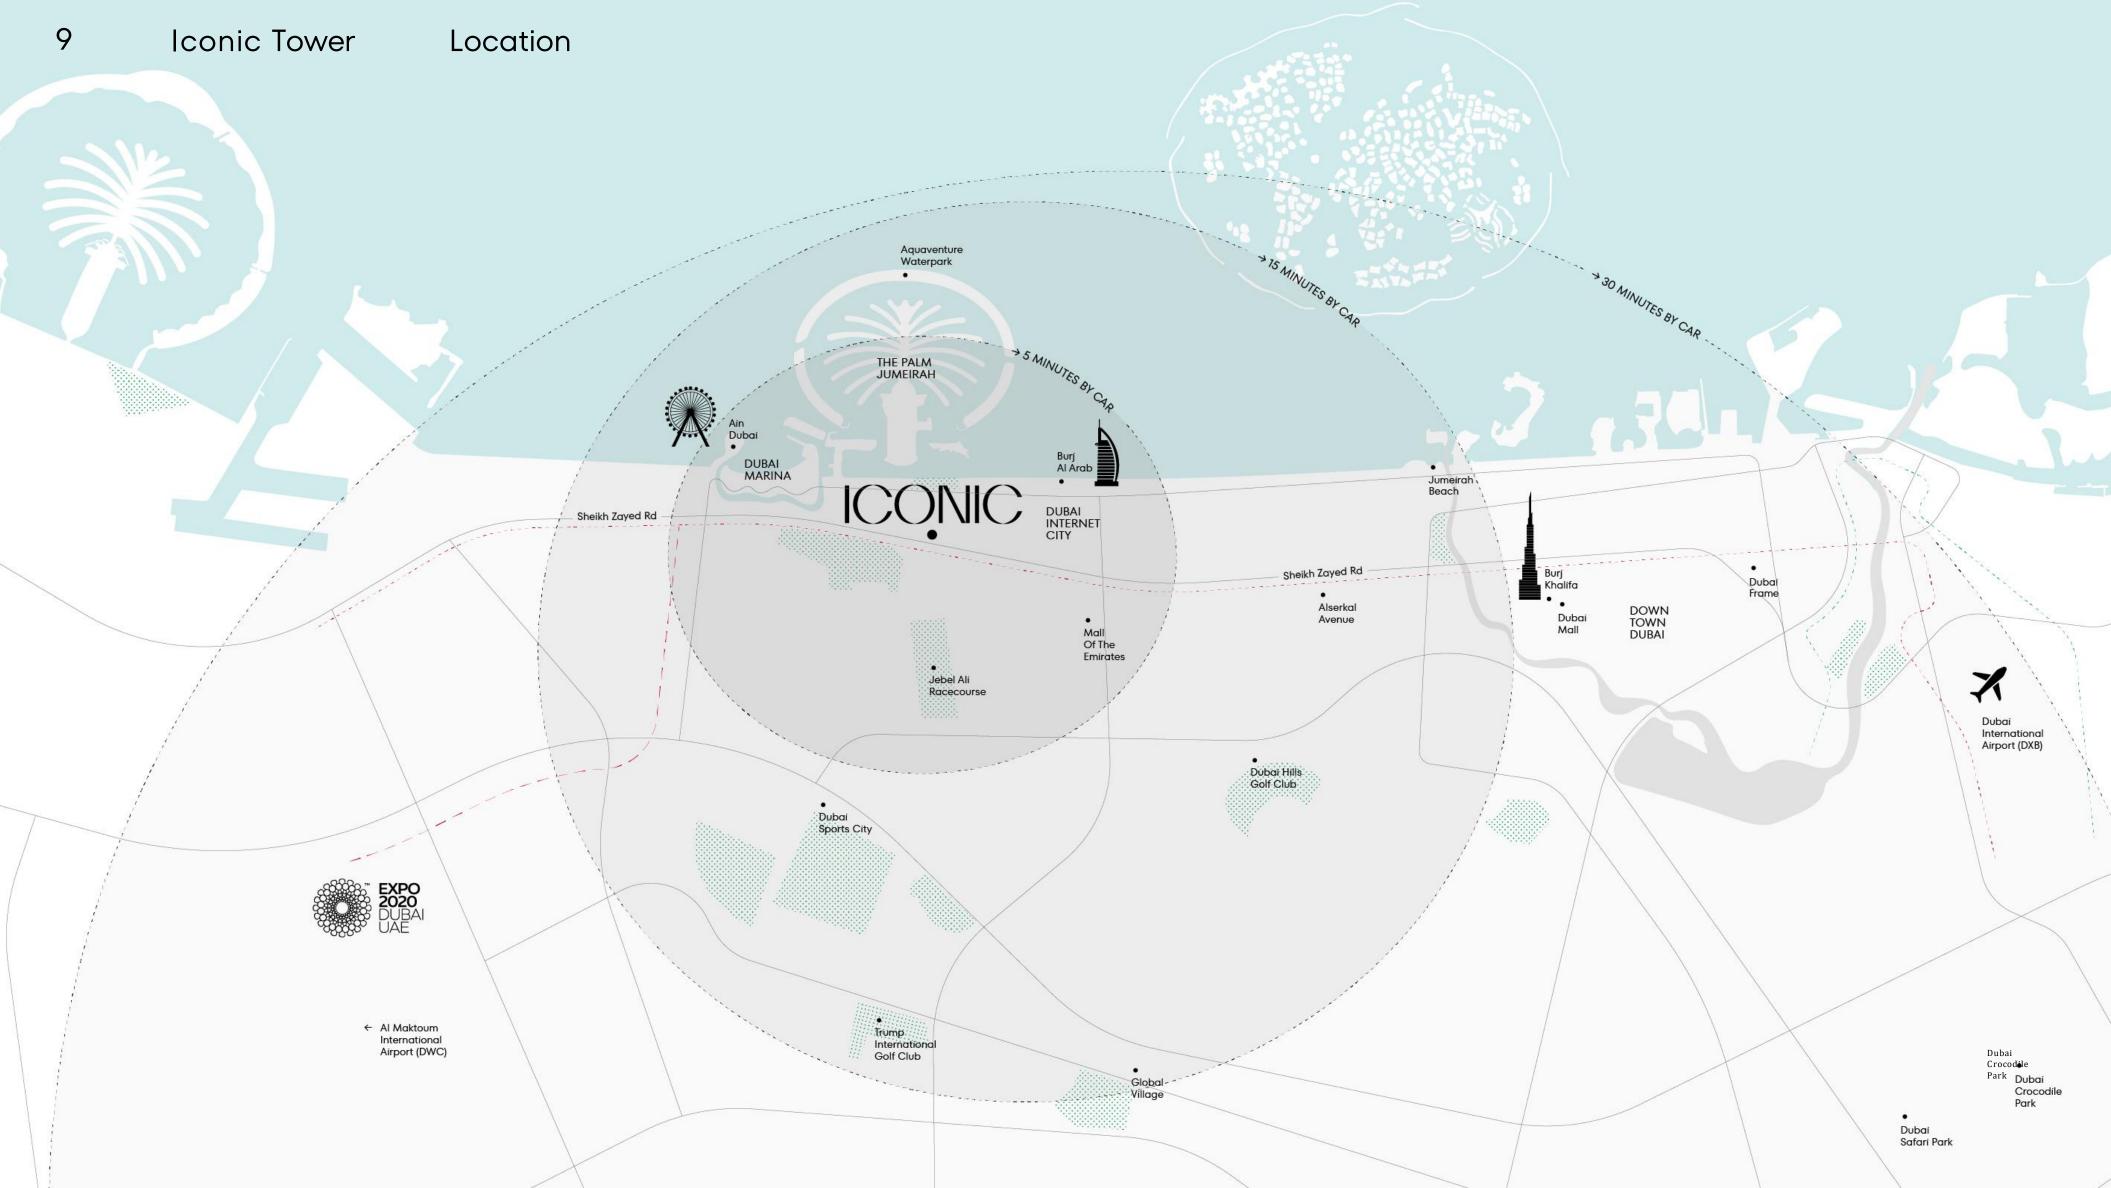

#### Universities

#### Abu Dhabi University — Dubai Campus

- The University of Manchester
  Middle East Centre
- Middlesex University Dubai
- Murdoch University Dubai
- 4 University of Bradford Regional Hub, Dubai
- University of Wollongong in Dubai
- Heriot-Watt University Dubai
- 7 American University Dubai

#### Shopping

- 19 Nakheel Mall
- 20 Mall of the Emirates
- 21 Mina A Salam Madinat
- 22 Dubai Marina Mall

#### Schools

- American School of Dubai
- O Dubai American Academy
- 1 GEMS Wellington International School
- 2 The International School of Choueifat
- 3 iCademy Middle East
- 14 U21 Global School for Global Leaders

#### Leisure

- 23 Aquaventure Waterpark
- 24 Bluewaters
- 25 Sky dive Dubai
- 6 Dubai Harbour
- 27 Pier 7
- 28 Media City Park
- 29 Topgolf Dubai
- O Jebel Ali Racecourse

#### Medical centers

- 5 Saudi German Hospital
- 16 Al Zahra Hospital Dubai
- 7 MBF Health Square
- 18 German Clinic 2 DMCC

#### Beach

- 31 Palm West Beach
- 32 Private Beach
- 33 JBR Beach
- 34 Marina Beach

5 minutes by car to Palm Jumeirah

25 minutes by car to Downtown Dubai

14

9 minutes by car to Dubai Golf Club

11 minutes by car to Jebel Ali Horse Race Course

7 19 minutes by car to Skydive Dubai