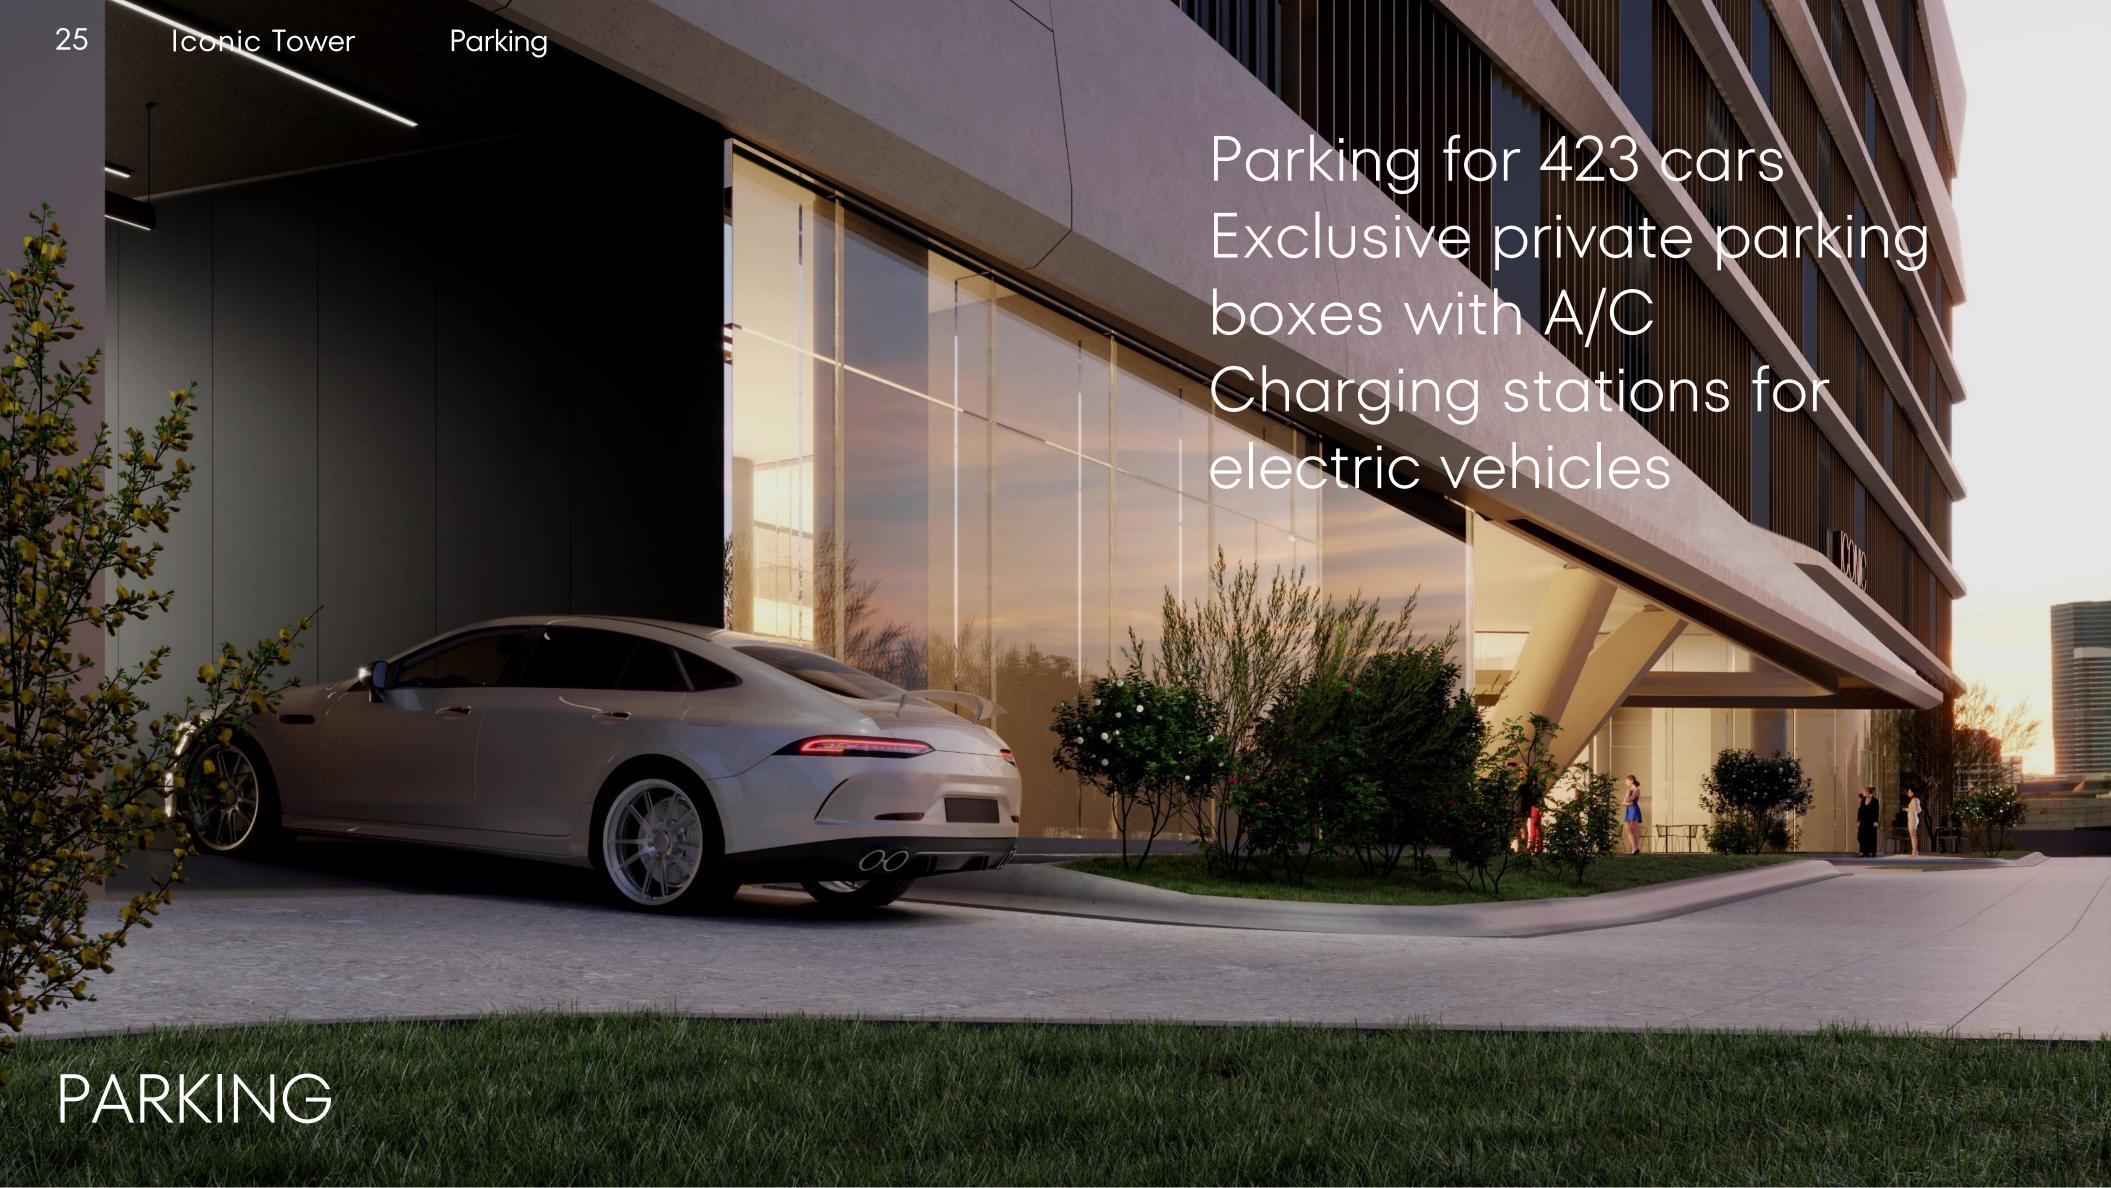

## ABOUT THE PROJECT

Exceptional tower G+66 Floors

310 apartments (1-4 bedroom)1 penthouse2 sky-apartments

423 parking spaces
VIP parking-boxes with A/C

2 floors with exclusive amenities

Future dominant in Dubai Internet City

### SKY AMENITIES

- 1. Entrance
- 2. Spa
- 3. Pool deck lounge
- 4. Infinity pool
- 5. Lounge & relax area
- 6. Lounge bar

Iconic Tower

DESIGN BY pininfarina

Design Feature #003

Kitchens can be easily separated from living rooms via glass dividers.