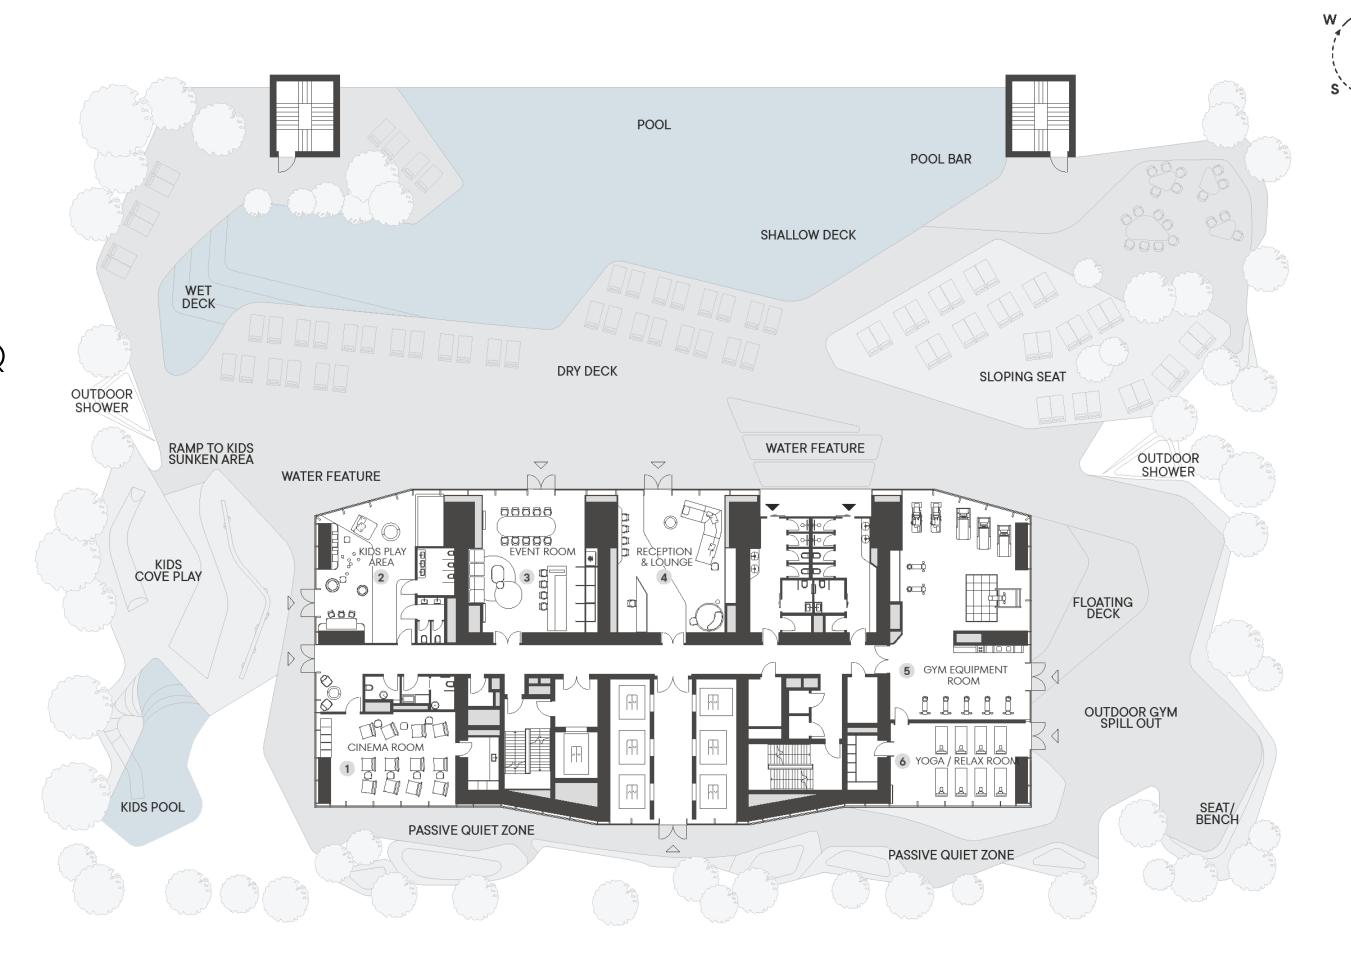

## OASIS AMENITIES

Kids Play Area & Kids Pool Main Pool & Bar Private Lounge & Dining Room Yoga Practice Areas & Equipped Gym Private Cinema

# OASIS AMENITIES

- 1. Cinema room
- 2. Kids play area
- 3. Dining room / Outdoor BBQ
- 4. Reception & Lounge
- 5. Equipped gym
- 6. Yoga practice studio

Iconic Tower

Design Feature #002

Ceilings in yoga spaces allows to hide hammock mounts for the fly yoga classes