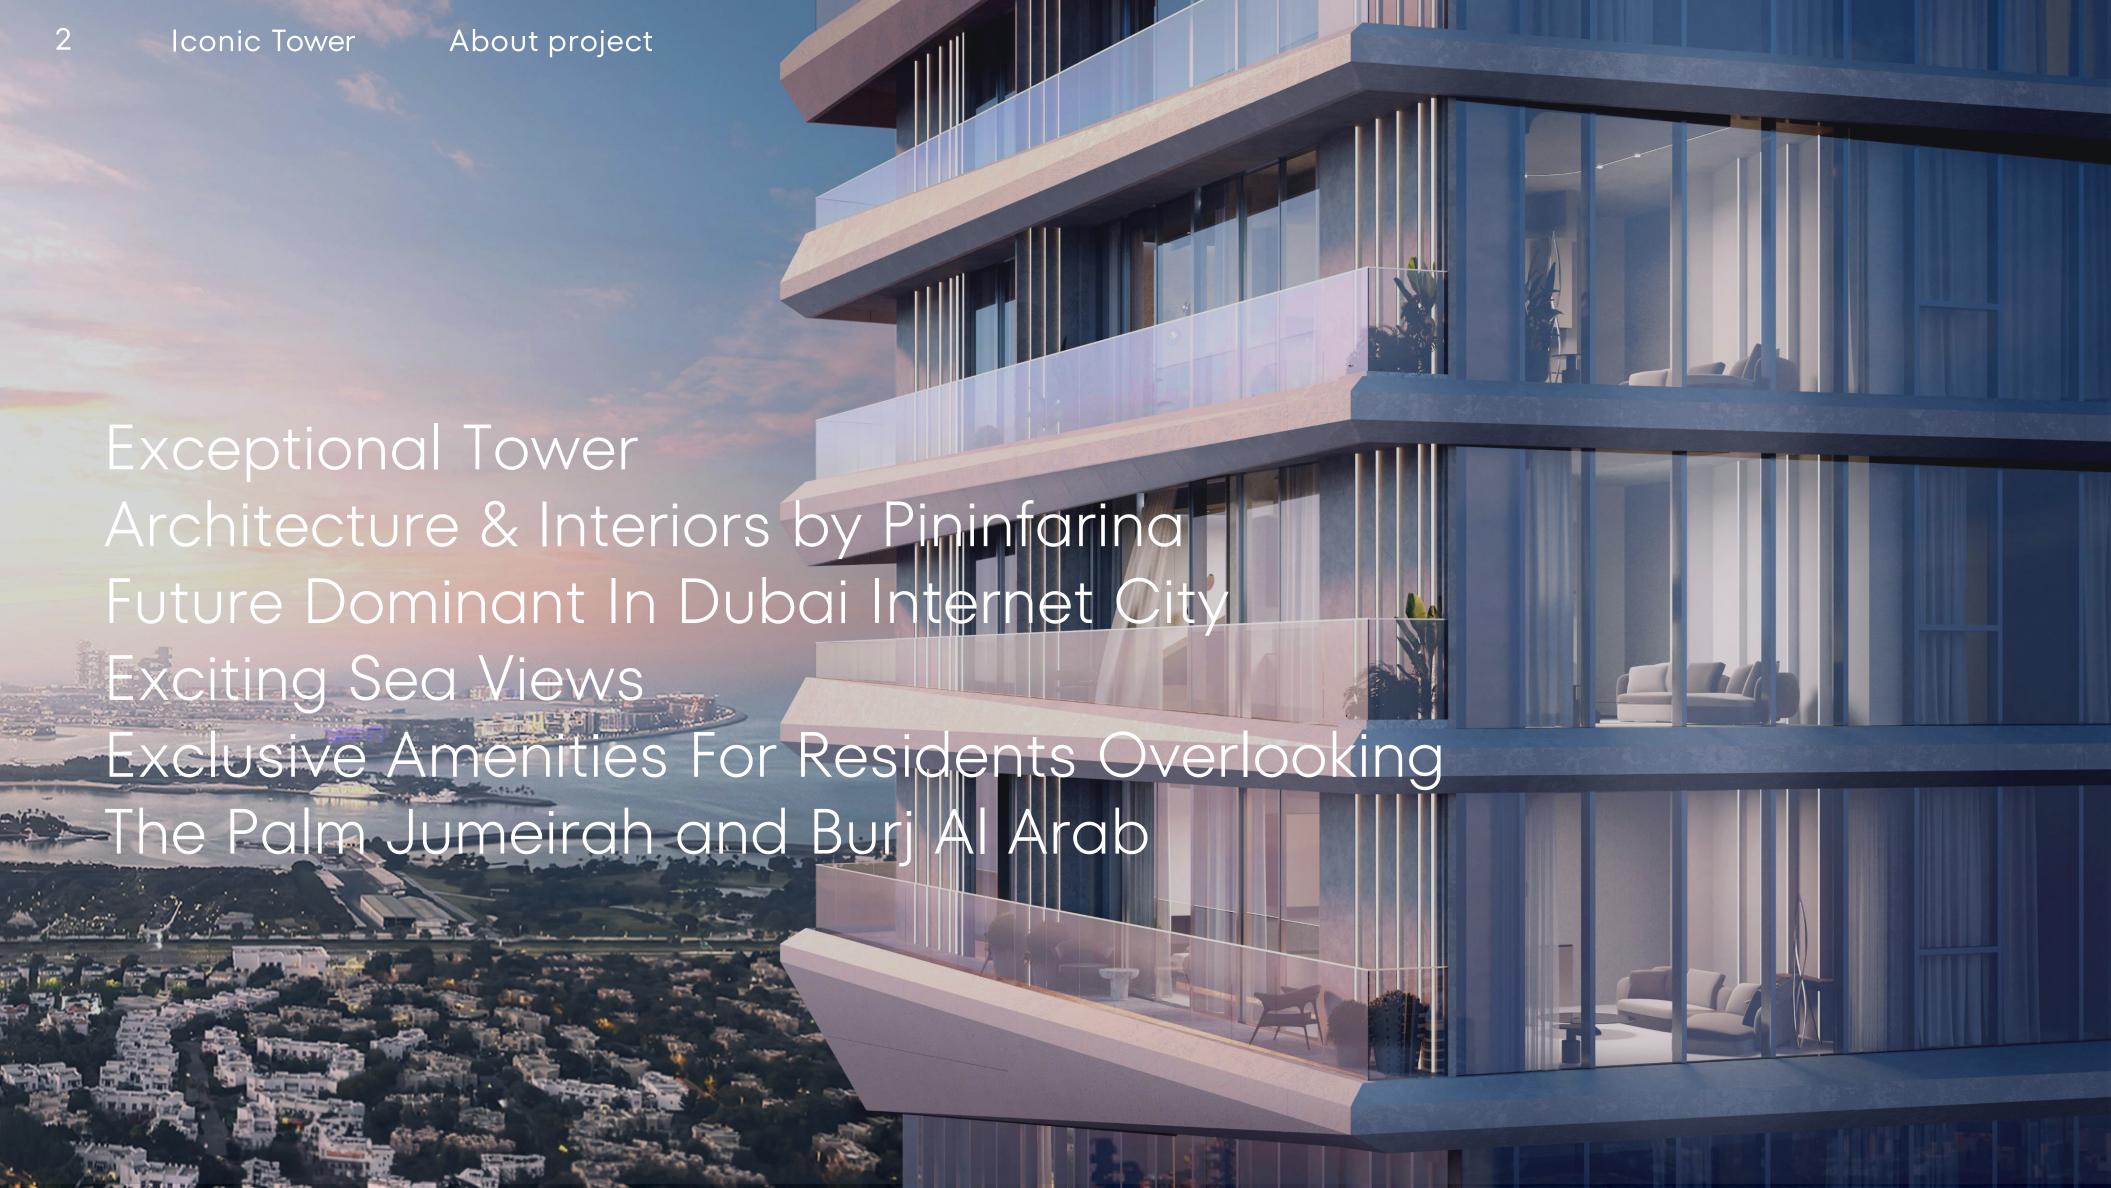

## ABOUT THE PROJECT

Exceptional tower G+66 Floors

310 apartments (1-4 bedroom)1 penthouse2 sky-apartments

423 parking spaces
VIP parking-boxes with A/C

2 floors with exclusive amenities

Future dominant in Dubai Internet City

Delivery date 2Q 2027

60

6

**Tower Floors** 

Podium Floors

PENTHOUSE

PREMIUM RESIDENCE

RESIDENCES FLOOR

SKY AMENITIES

RESIDENCES FLOOR

RESIDENCES FLOOR

OASIS AMENITIES

5 LEVEL OF PARKING

GROUND FLOOR

DESIGN BY pininfusion