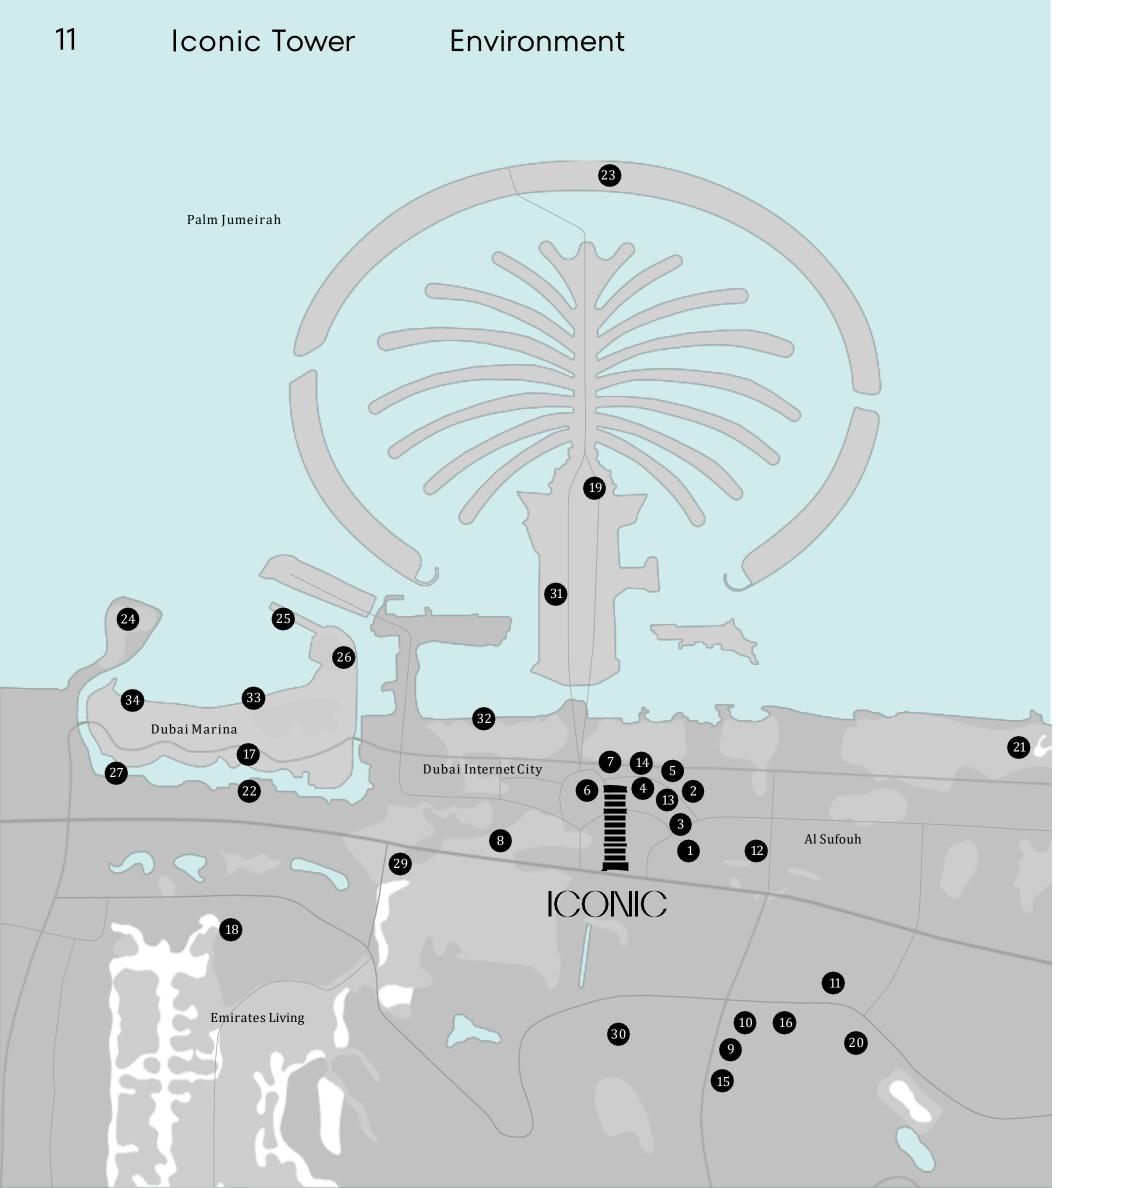

#### Beach

- 31 Palm West Beach
- 32 Private Beach
- 33 JBR Beach
- 34 Marina Beach

5 minutes by car to Palm Jumeirah

25 minutes by car to Downtown Dubai

14

9 minutes by car to Dubai Golf Club

11 minutes by car to Jebel Ali Horse Race Course

7 19 minutes by car to Skydive Dubai