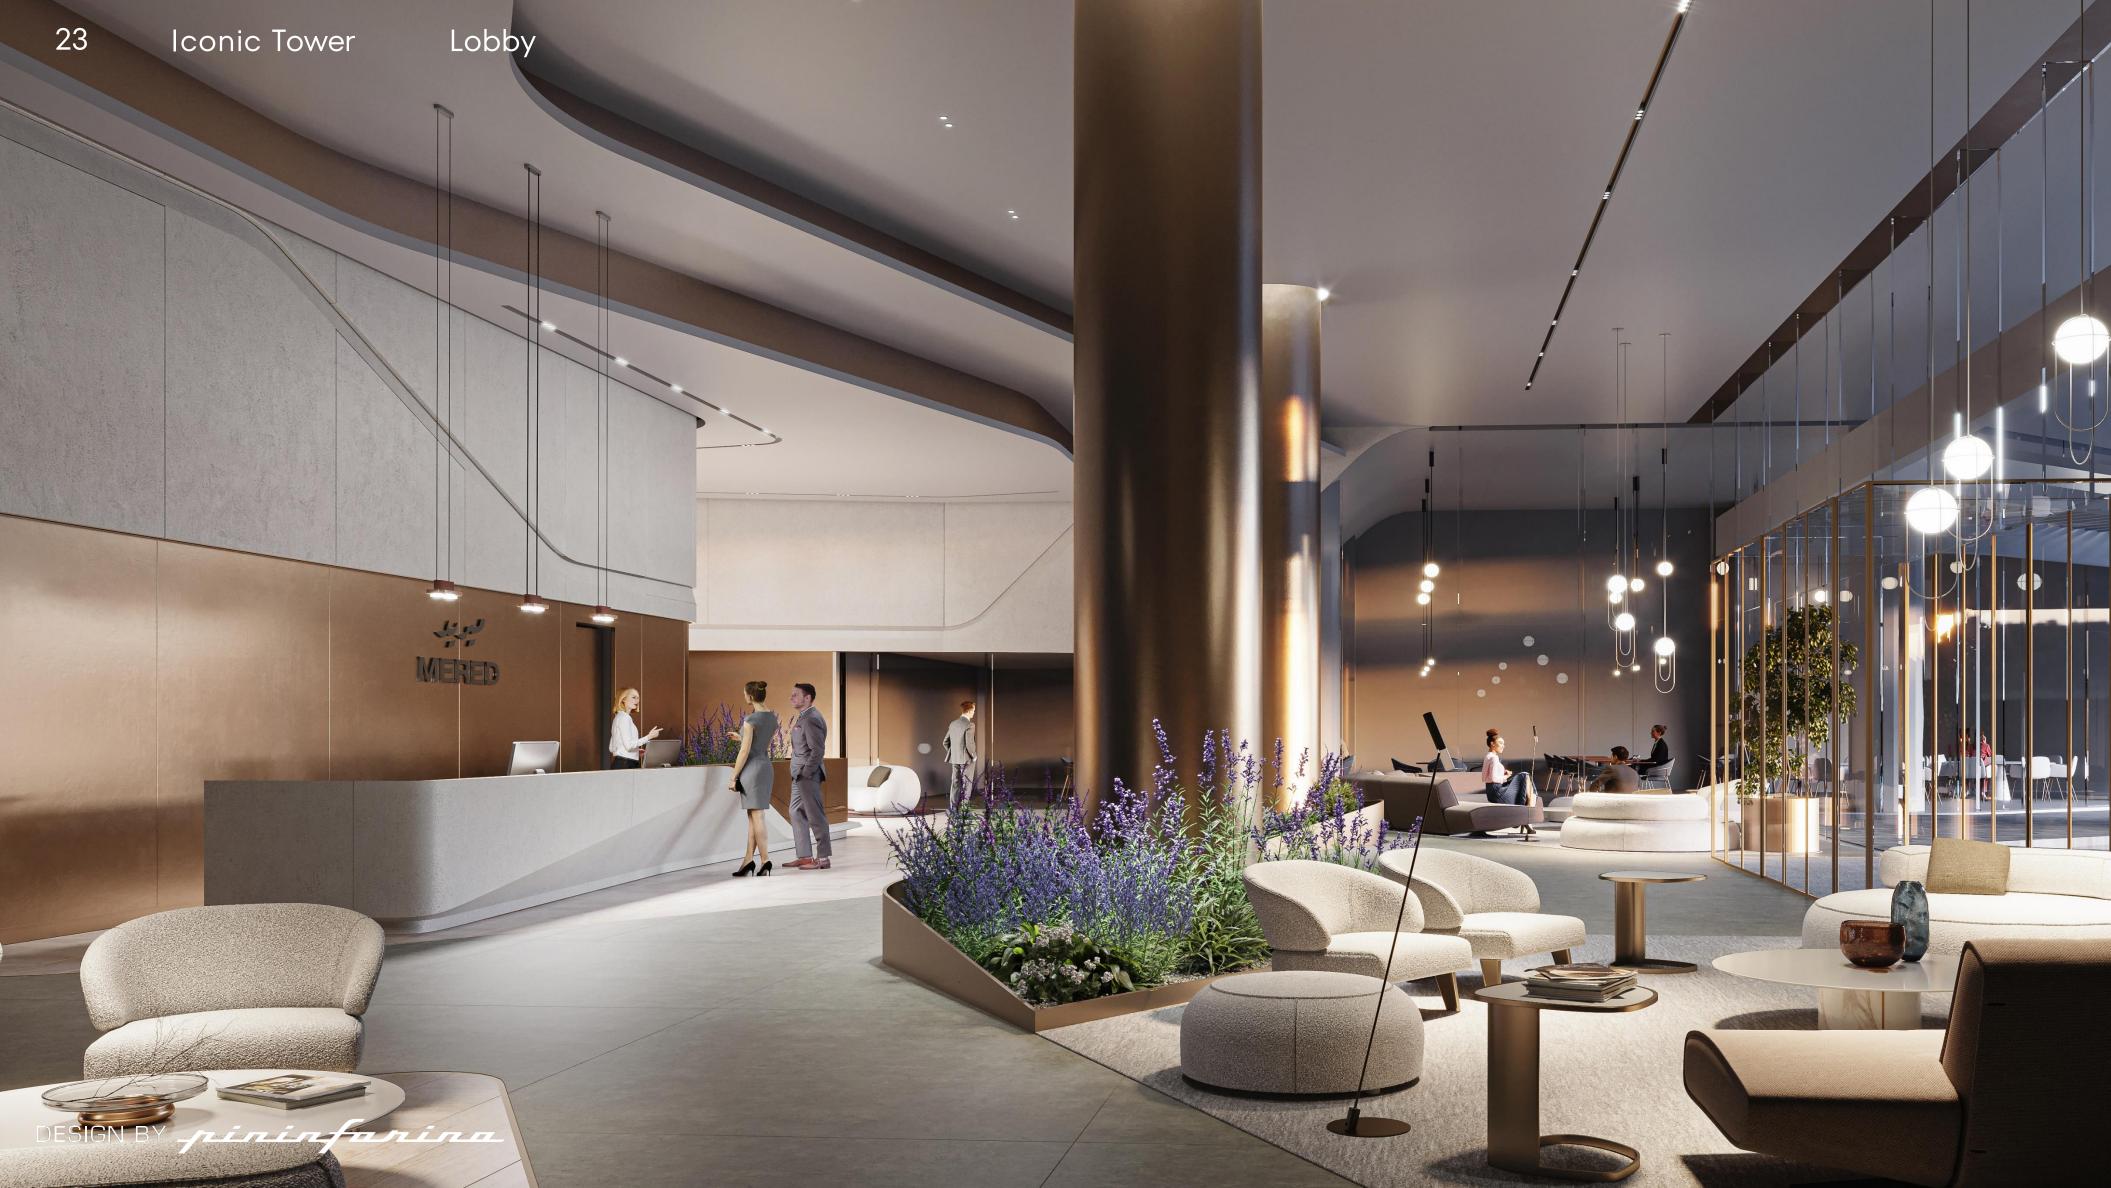

# LOBBY

- 1. Restaurant
- 2. Central lobby
- 3. Second lobby
- 4. Café
- 5. Pininfarina boutique
- 6-11 Retail

24