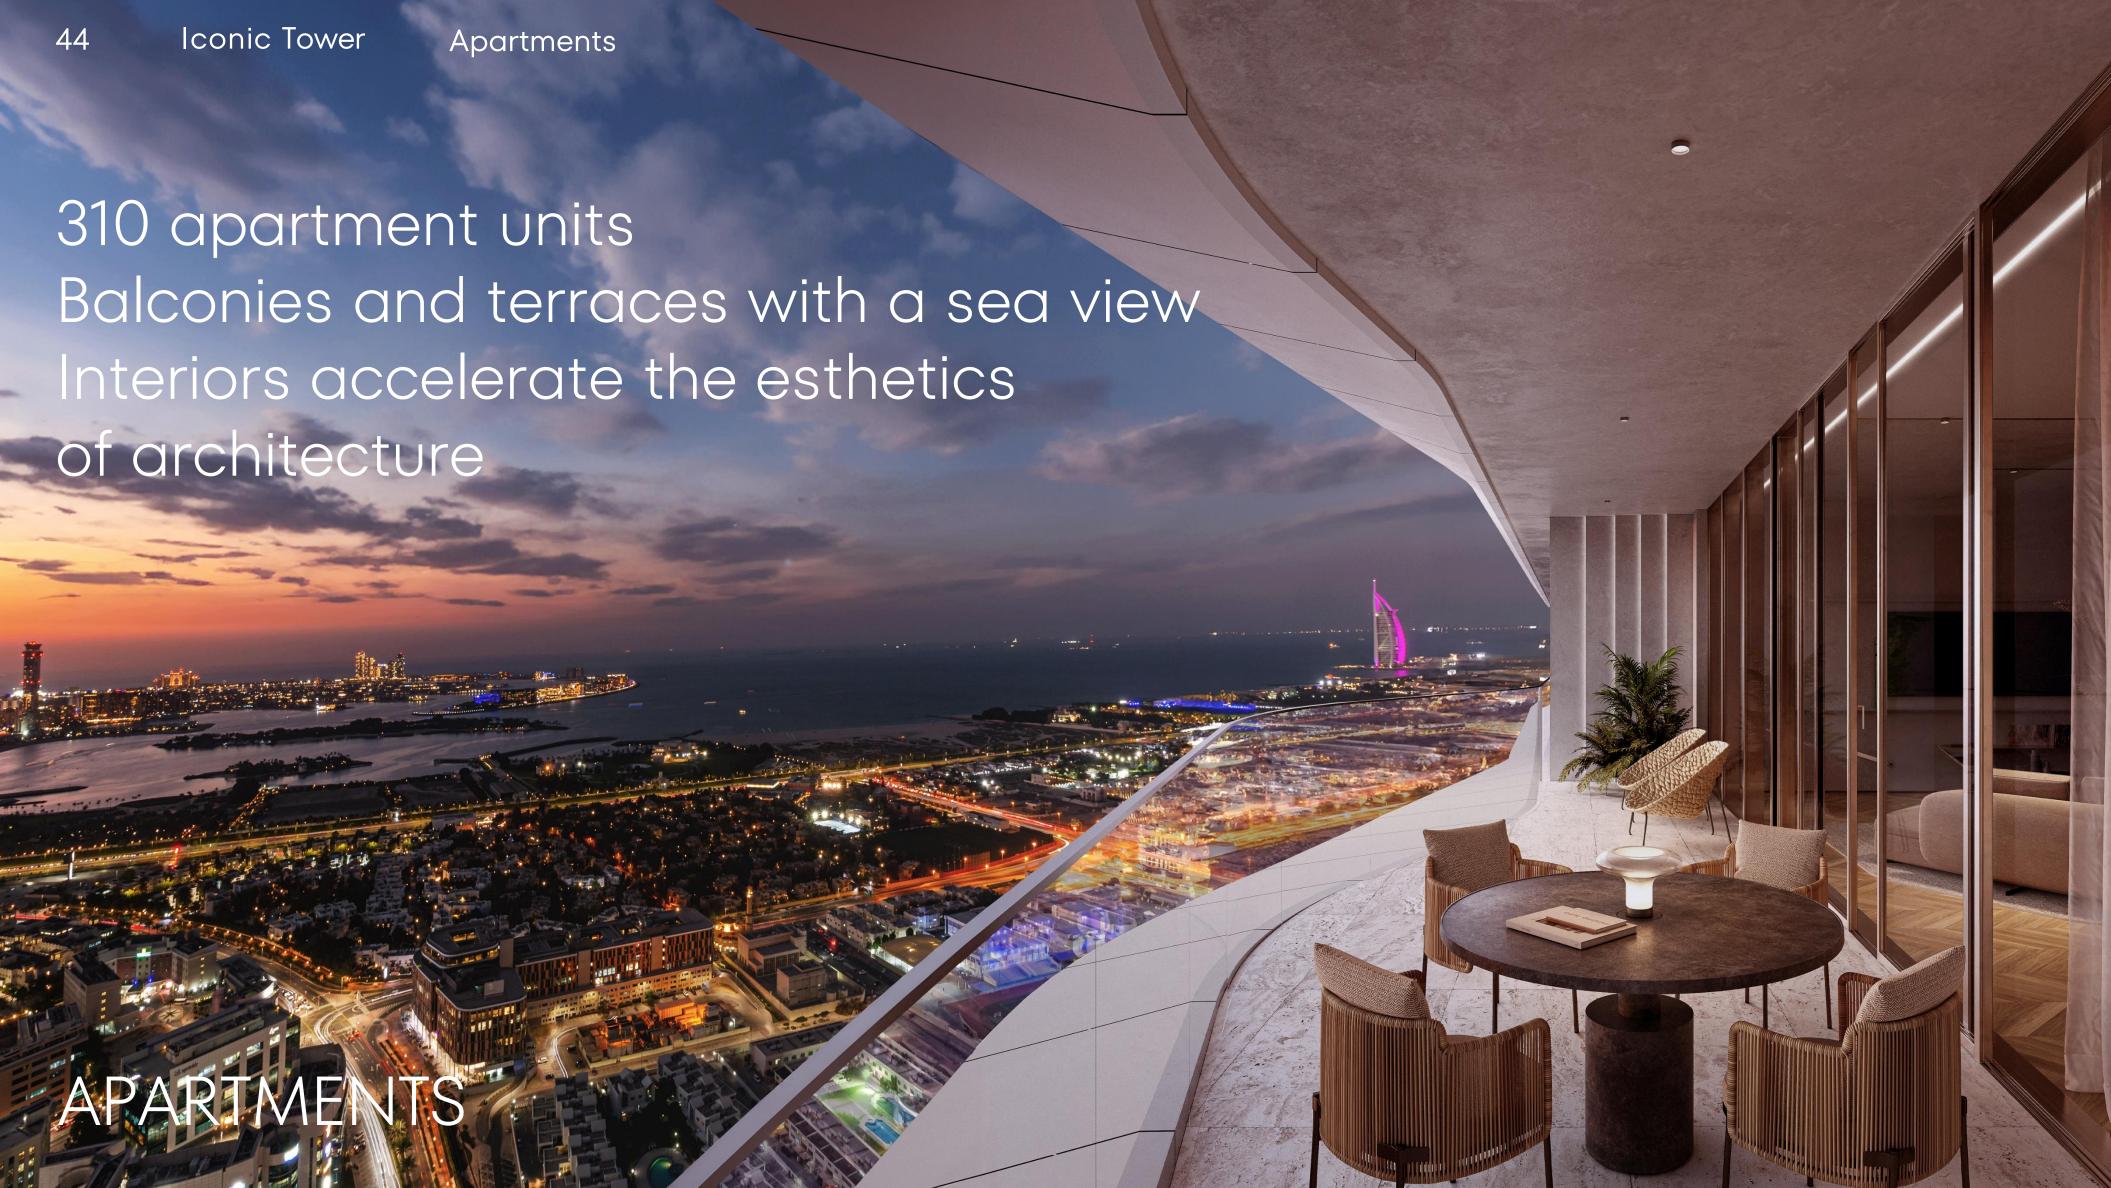

## ABOUT THE PROJECT

Exceptional tower G+66 Floors

310 apartments (1-4 bedroom)1 penthouse2 sky-apartments

423 parking spaces
VIP parking-boxes with A/C

2 floors with exclusive amenities

Future dominant in Dubai Internet City