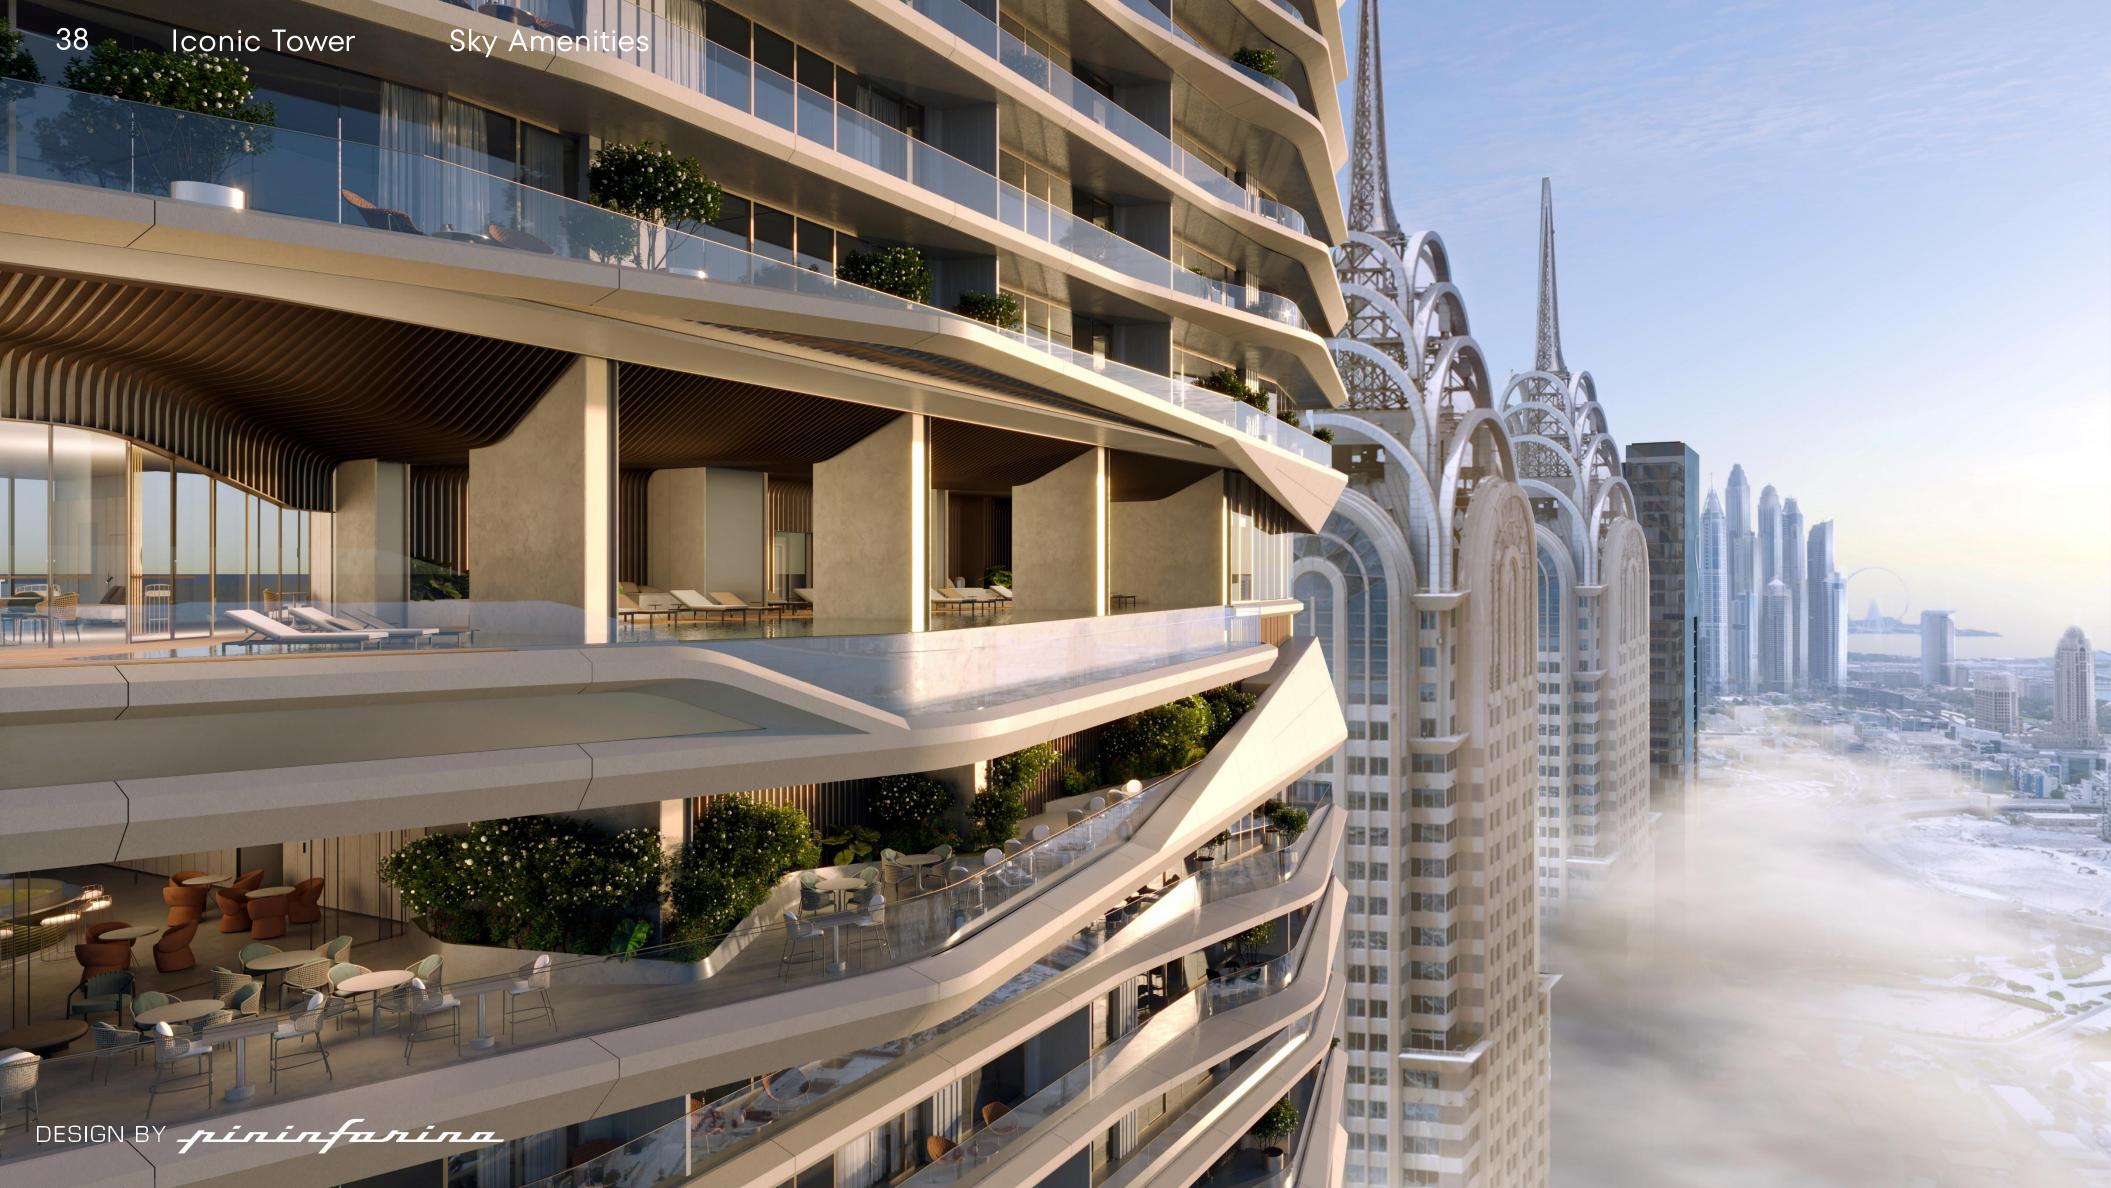

### SKY AMENITIES

Infinity Pool Overlooking The Sea Lounge Bar & Outdoor Terraces Jacuzzi, Sauna & Steam Baths

### SKY AMENITIES

- 1. Entrance
- 2. Spa
- 3. Pool deck lounge
- 4. Infinity pool
- 5. Lounge & relax area
- 6. Lounge bar

Iconic Tower

DESIGN BY pininfarina

Design Feature #003

Kitchens can be easily separated from living rooms via glass dividers.