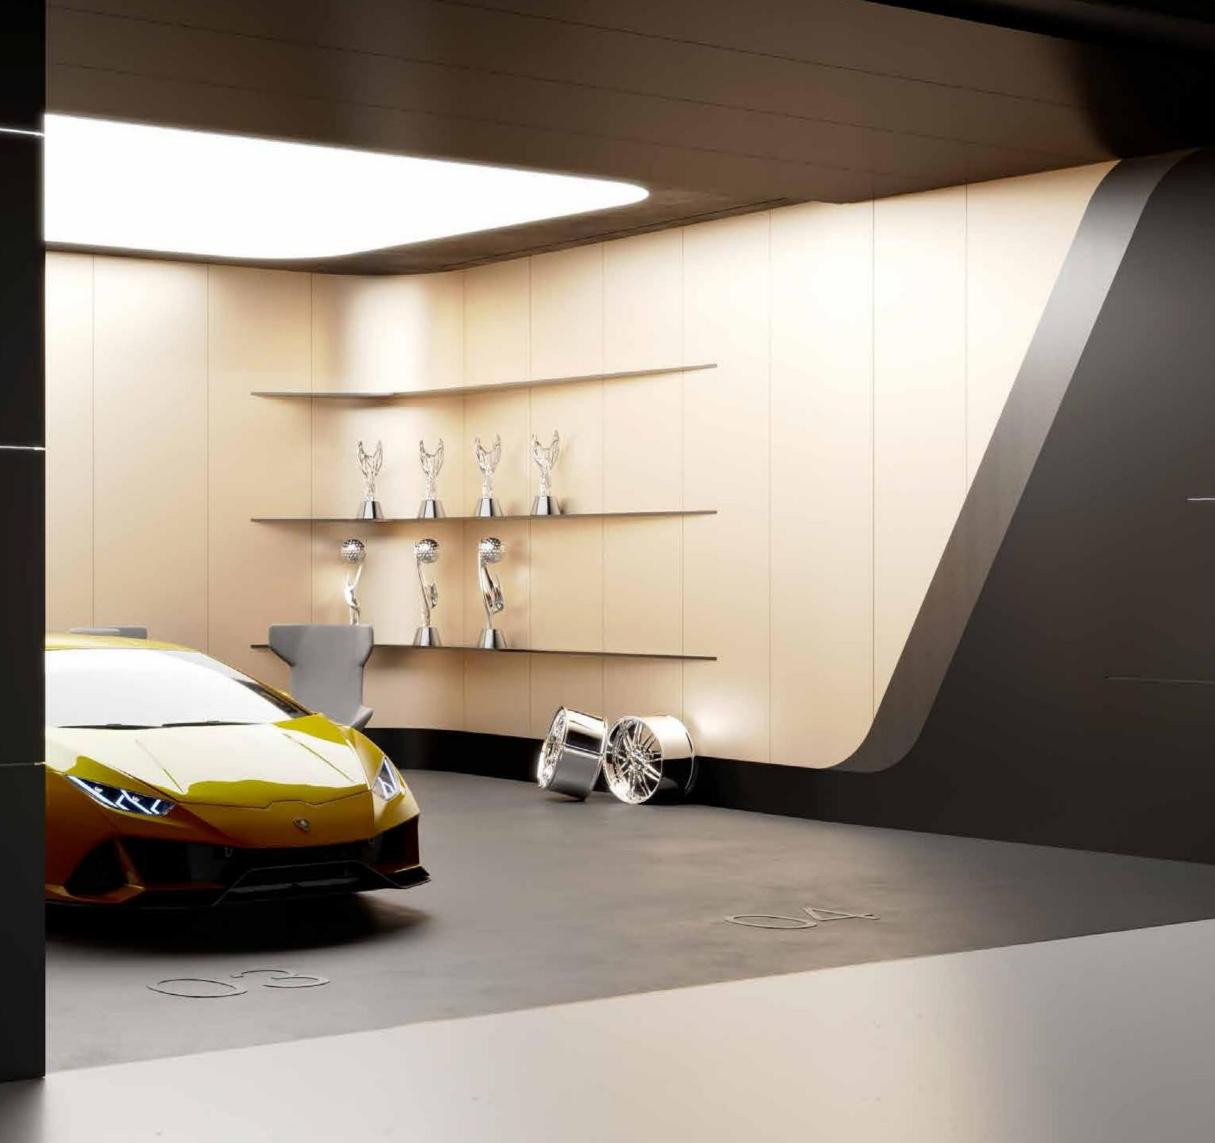

## OASIS AMENITIES

Kids Play Area & Kids Pool Main Pool & Bar Private Lounge & Dining Room Yoga Practice Areas & Equipped Gym Private Cinema

# OASIS AMENITIES

- 1. Cinema room
- 2. Kids play area
- 3. Dining room / Outdoor BBQ
- 4. Reception & Lounge
- 5. Equipped gym
- 6. Yoga practice studio

Iconic Tower

Design Feature #002

Ceilings in yoga spaces allows to hide hammock mounts for the fly yoga classes