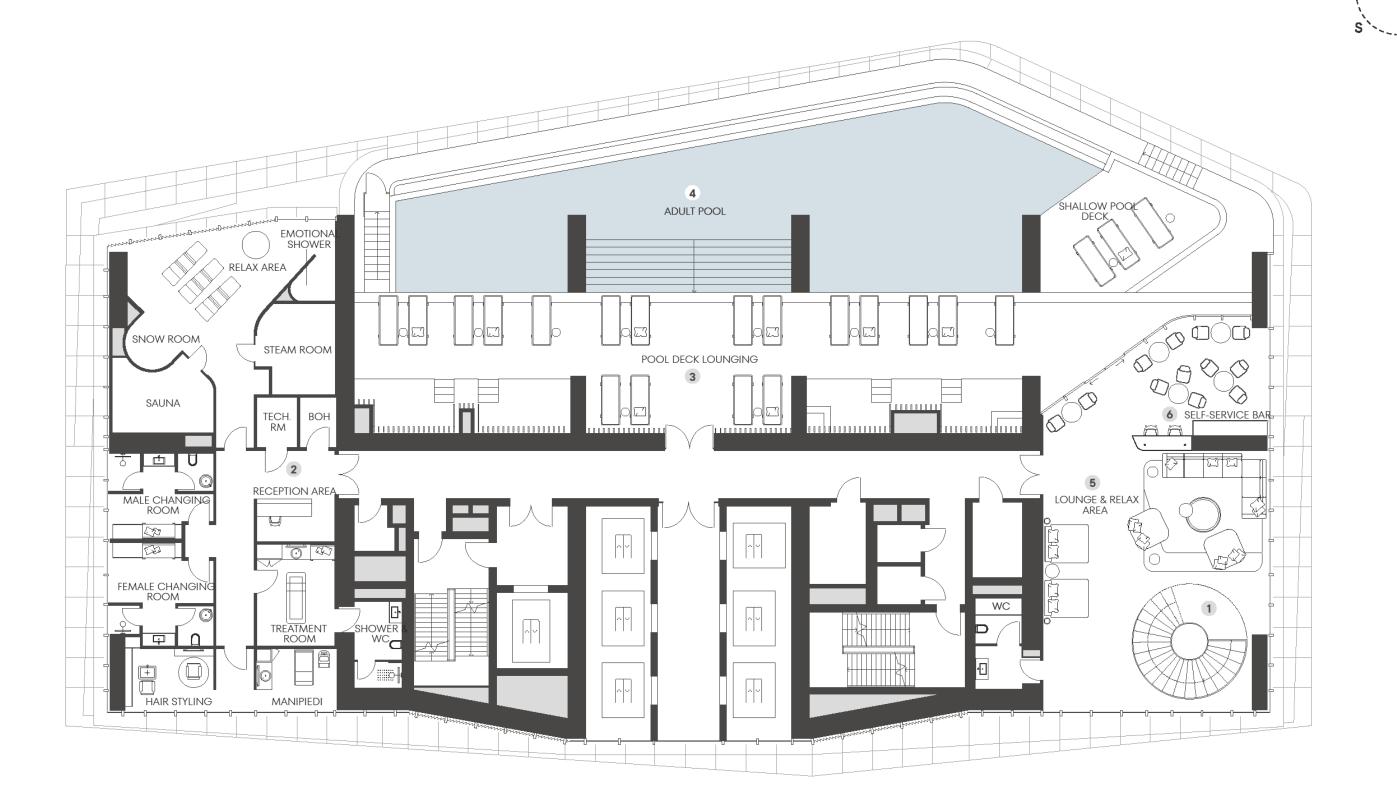

### SKY AMENITIES

Infinity Pool Overlooking The Sea Lounge Bar & Outdoor Terraces Jacuzzi, Sauna & Steam Baths

### SKY AMENITIES

- 1. Entrance
- 2. Spa
- 3. Pool deck lounge
- 4. Infinity pool
- 5. Lounge & relax area
- 6. Lounge bar

Iconic Tower

DESIGN BY pininfarina

Design Feature #003

Kitchens can be easily separated from living rooms via glass dividers.