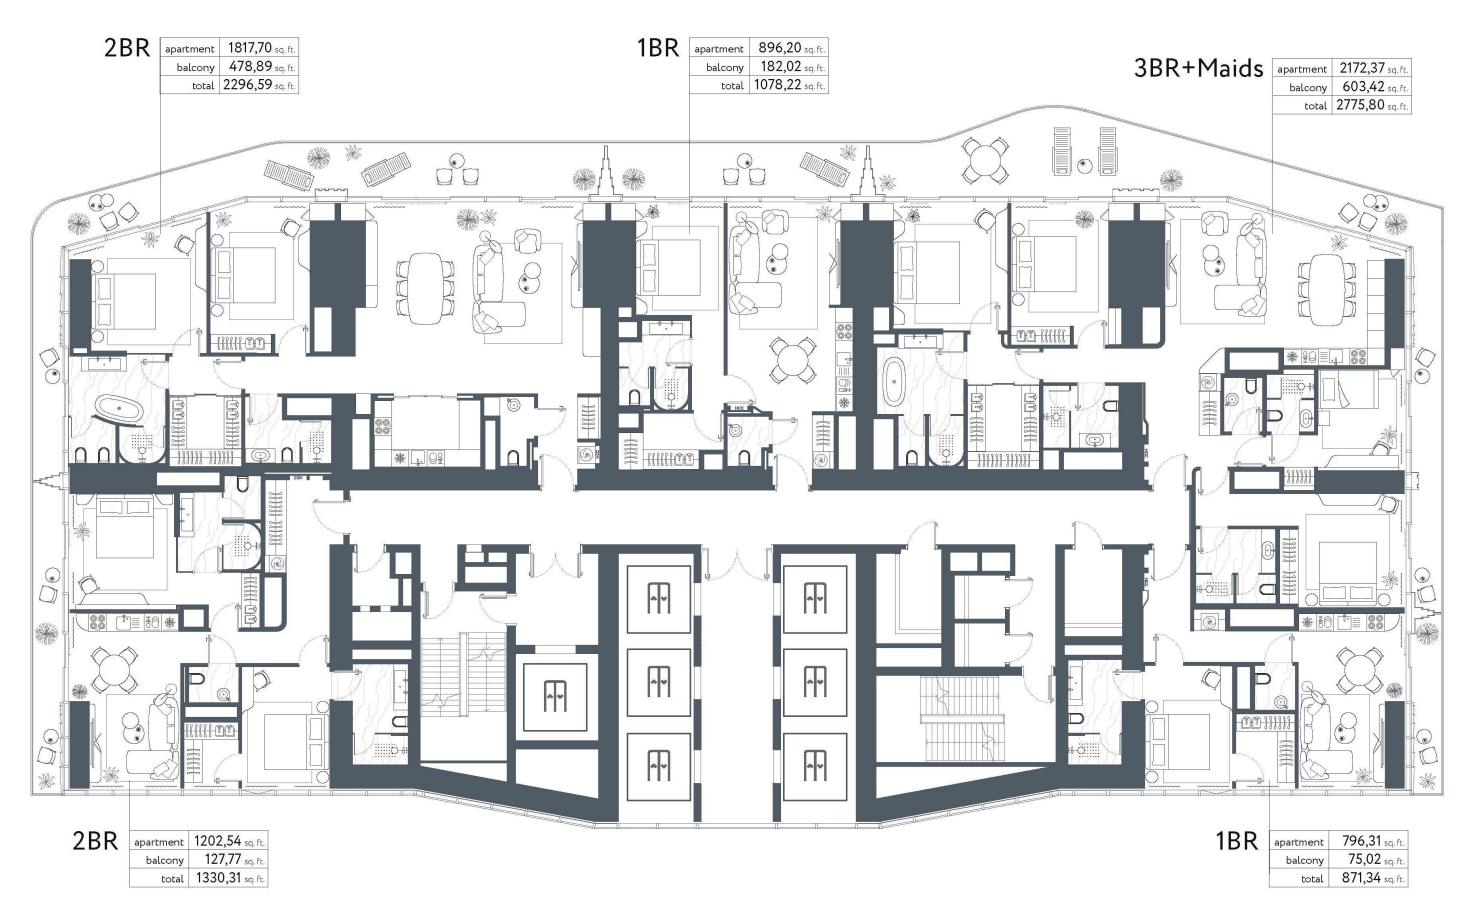

# RESIDENTIAL FLOORS

TIER 2.2 – TYPE C FLOOR 27

Iconic Tower

Apartments

Floor Plan