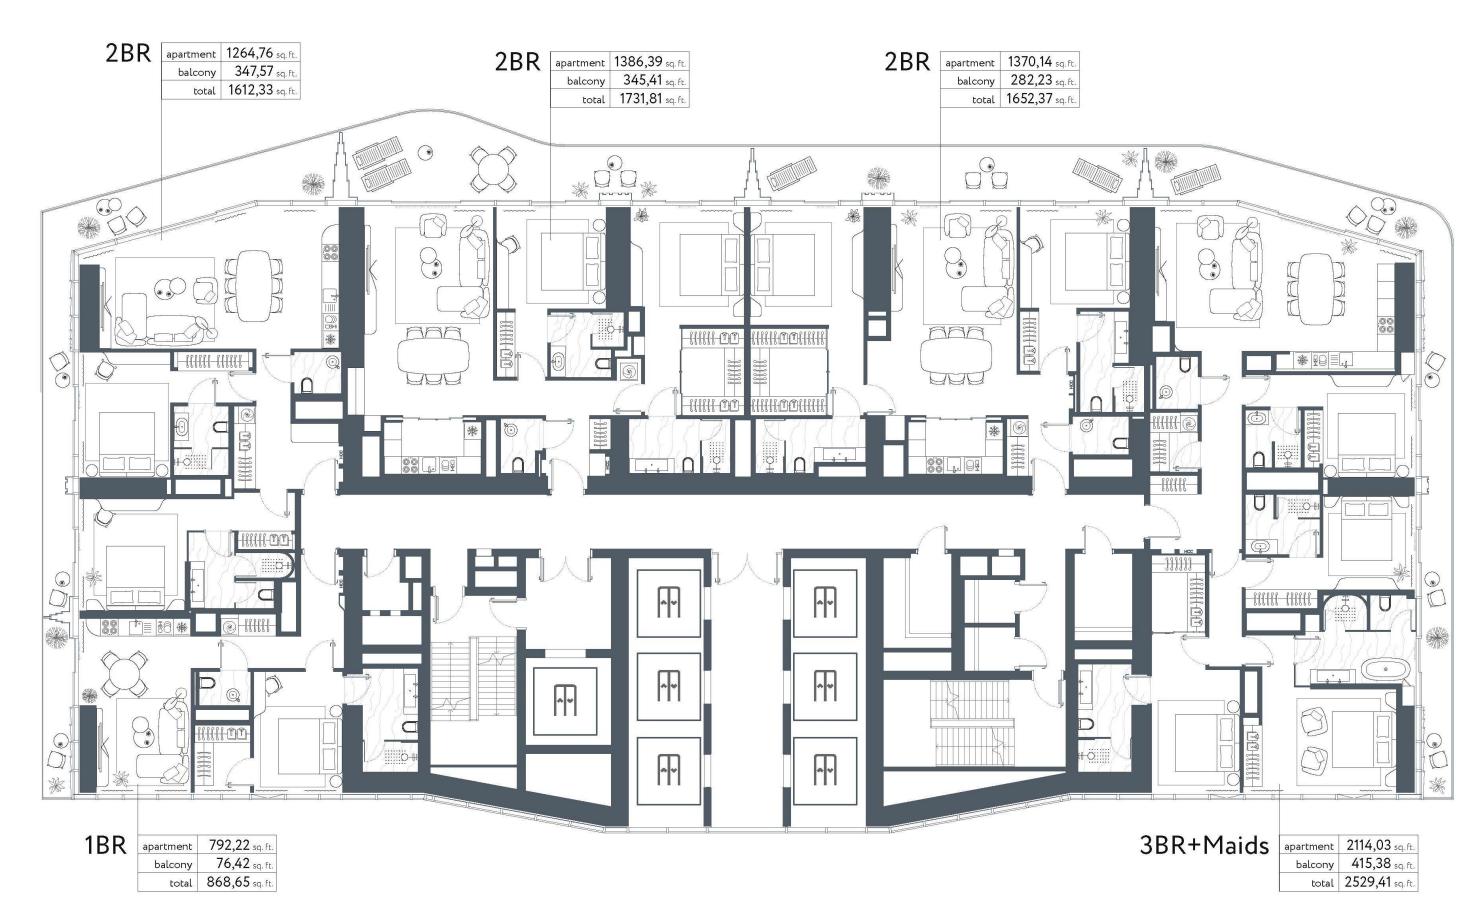

# RESIDENTIAL FLOORS

TIER 1 – TYPE A FLOOR 2

# RESIDENTIAL FLOORS

TIER 2.2 – TYPE C FLOOR 27

Iconic Tower

Apartments

Floor Plan

## RESIDENTIAL FLOORS

TIER 3.2 – TYPE B FLOOR 50, 52, 54, 56