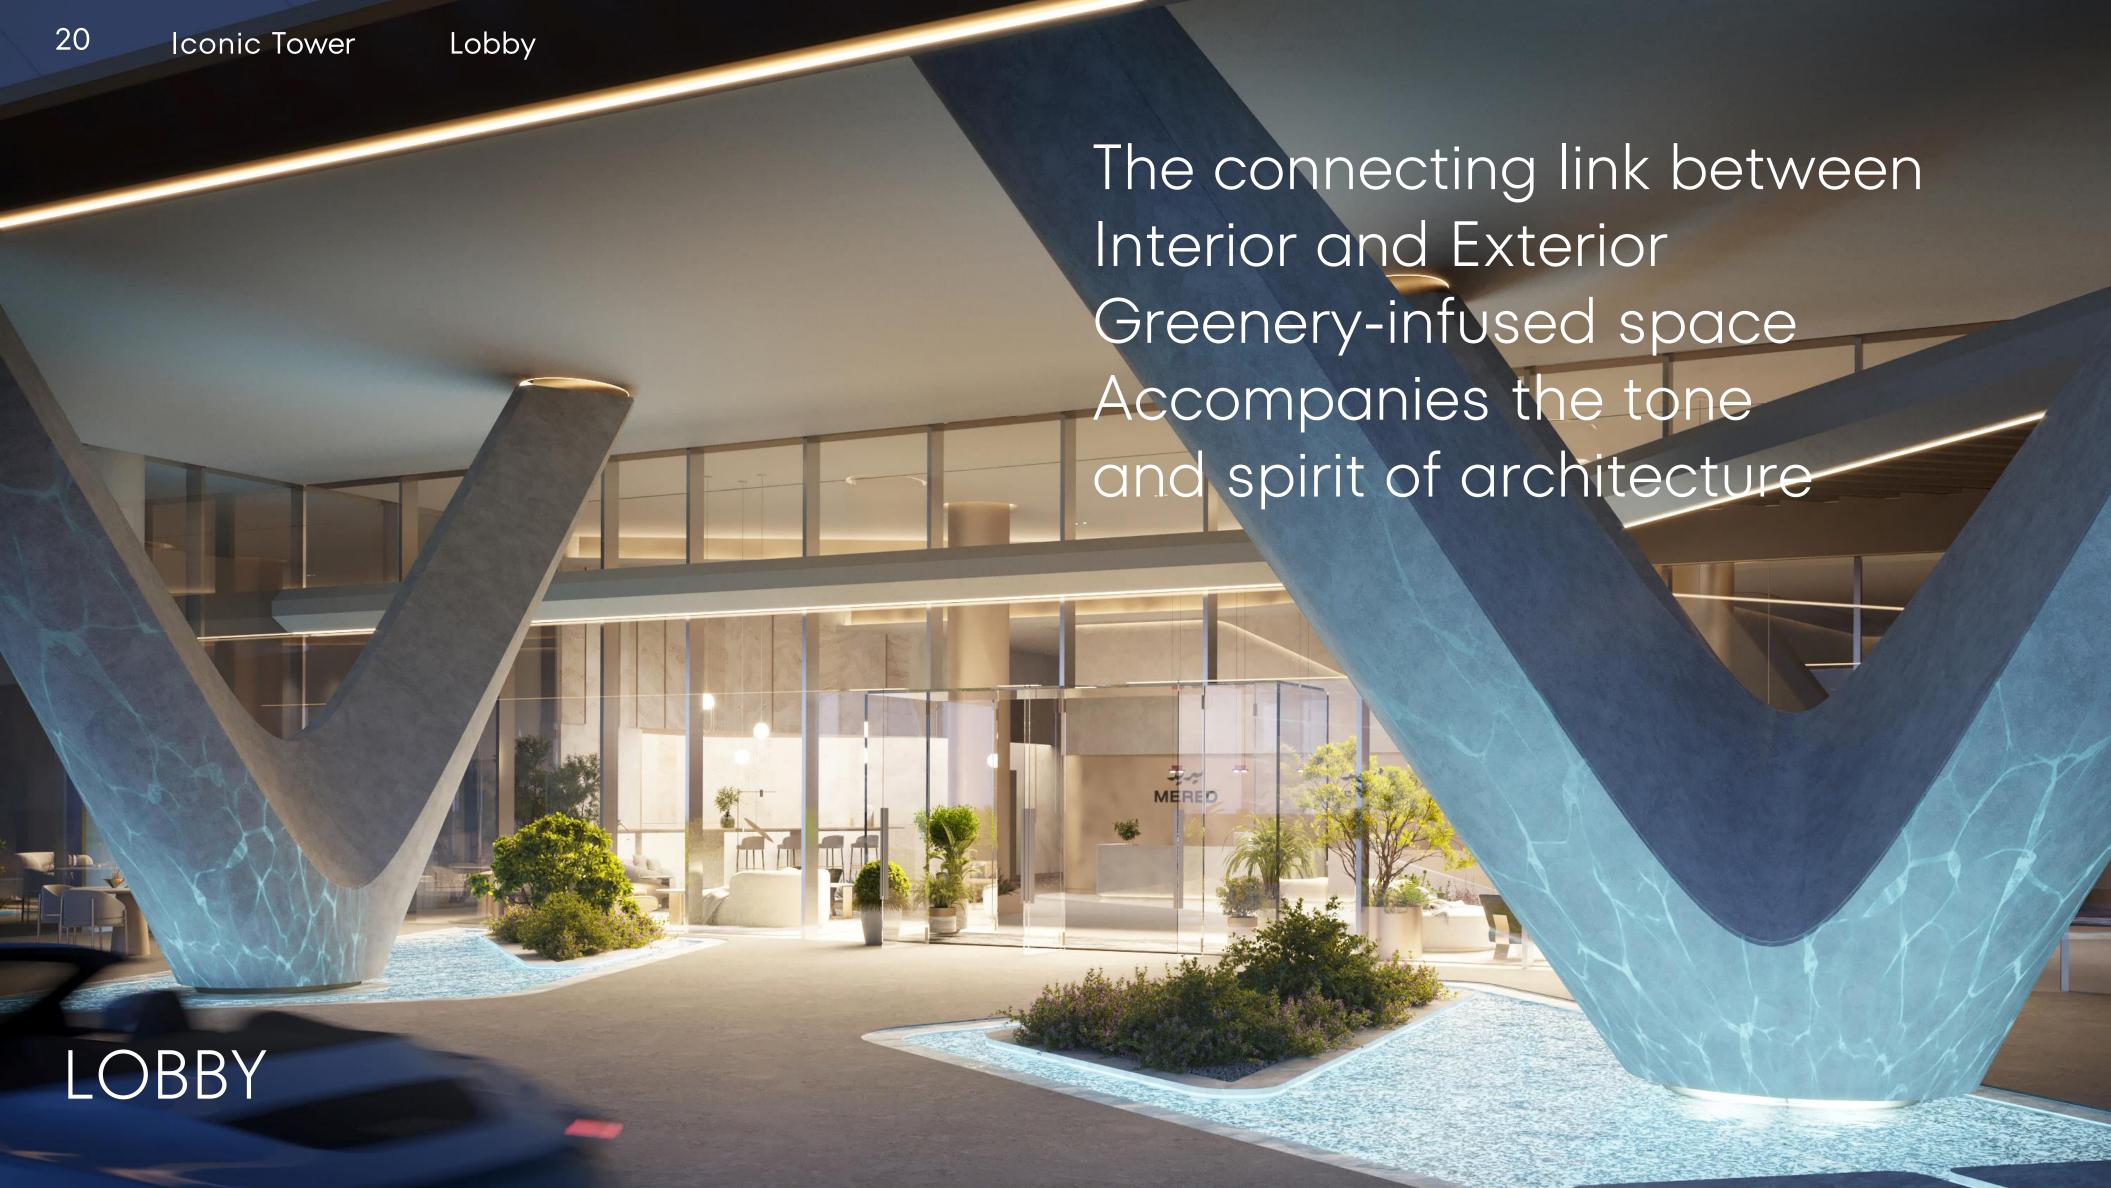

# LOBBY

- 1. Restaurant
- 2. Central lobby
- 3. Second lobby
- 4. Café
- 5. Pininfarina boutique
- 6-11 Retail

24