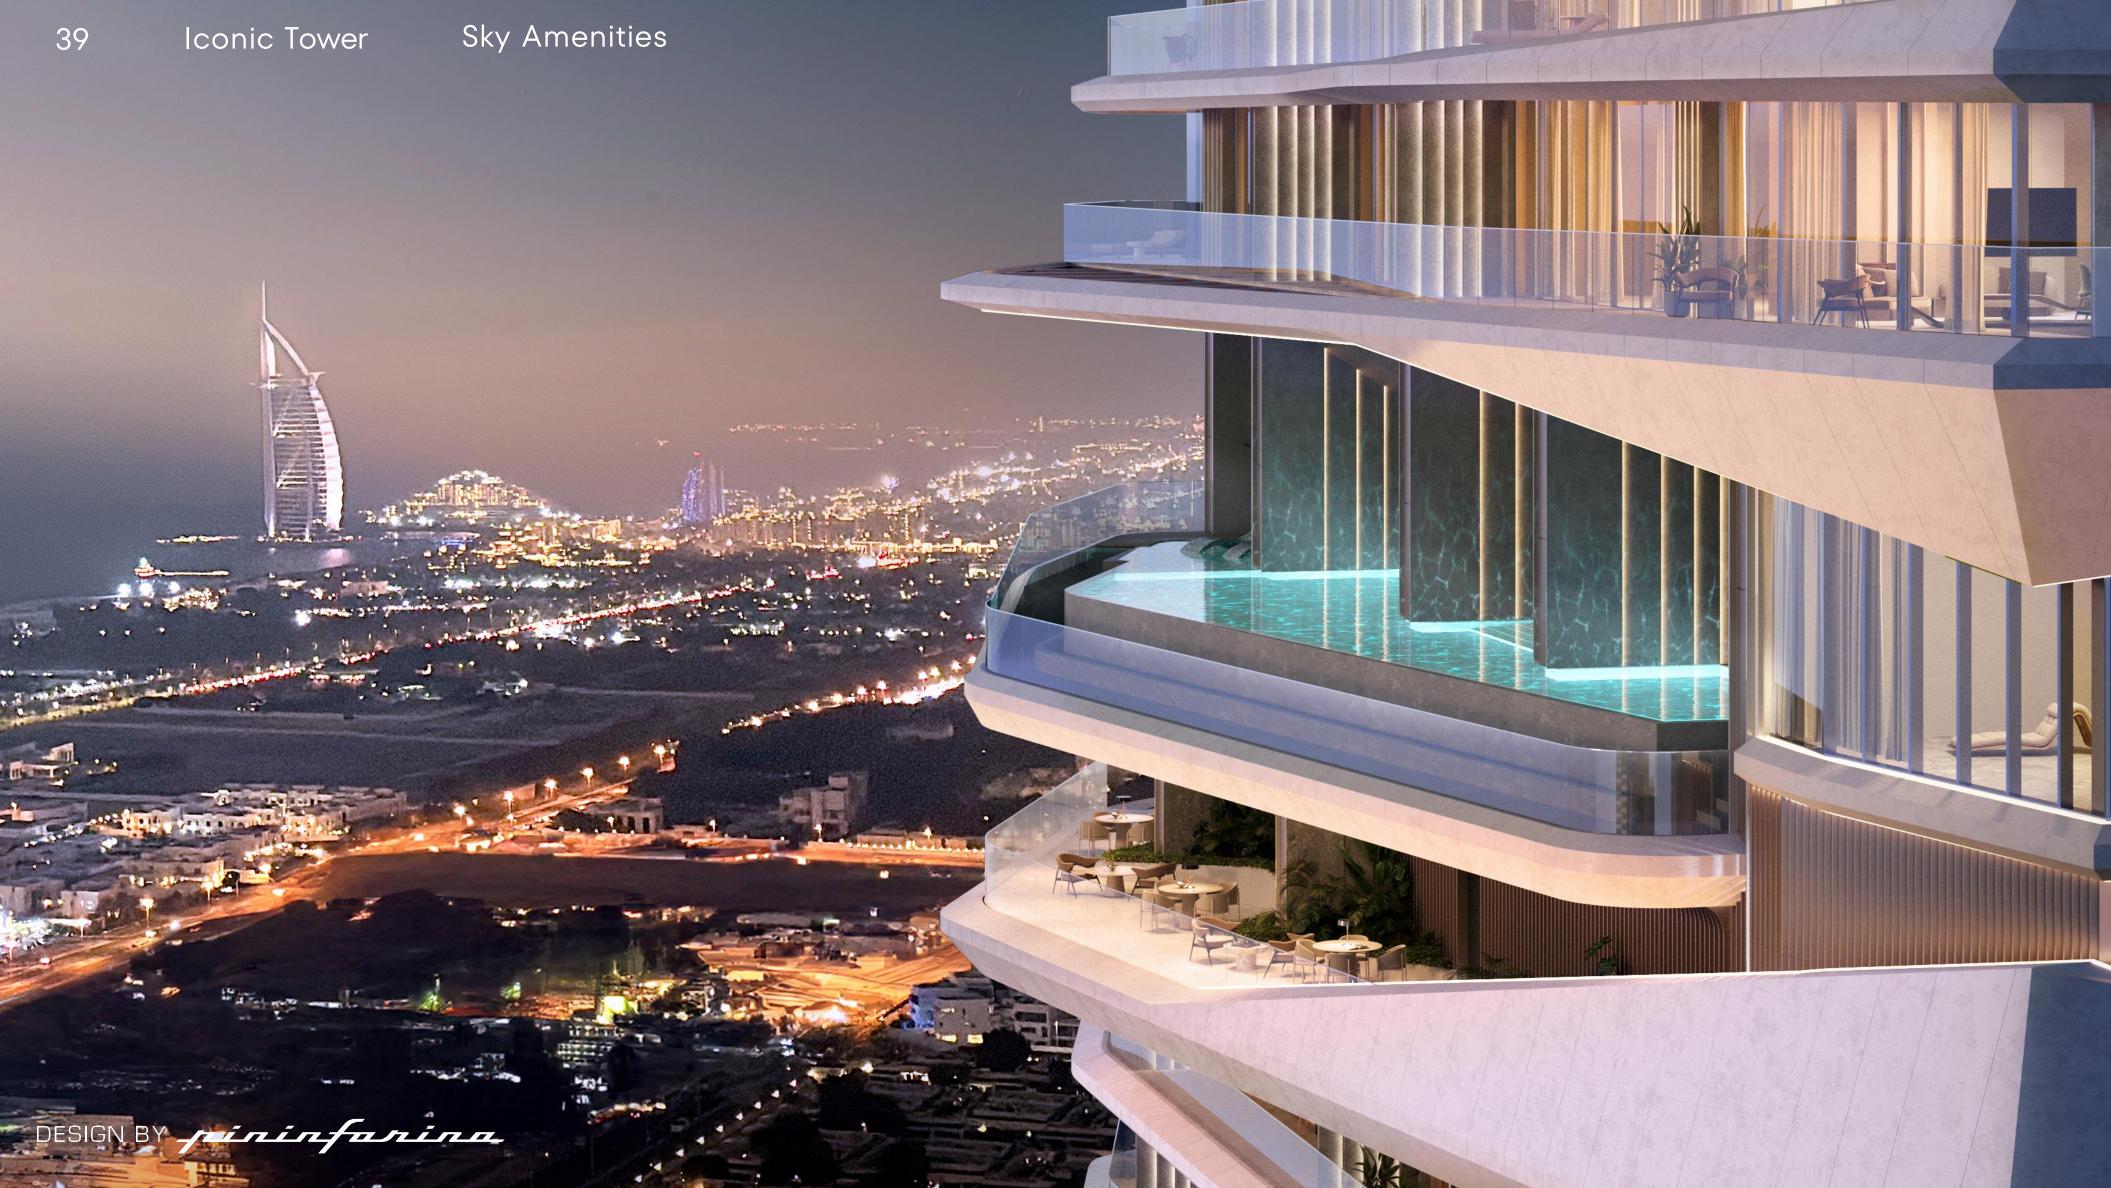

### SKY AMENITIES

Infinity Pool Overlooking The Sea Lounge Bar & Outdoor Terraces Jacuzzi, Sauna & Steam Baths

### SKY AMENITIES

- 1. Entrance
- 2. Spa
- 3. Pool deck lounge
- 4. Infinity pool
- 5. Lounge & relax area
- 6. Lounge bar

Iconic Tower

DESIGN BY pininfarina

Design Feature #003

Kitchens can be easily separated from living rooms via glass dividers.