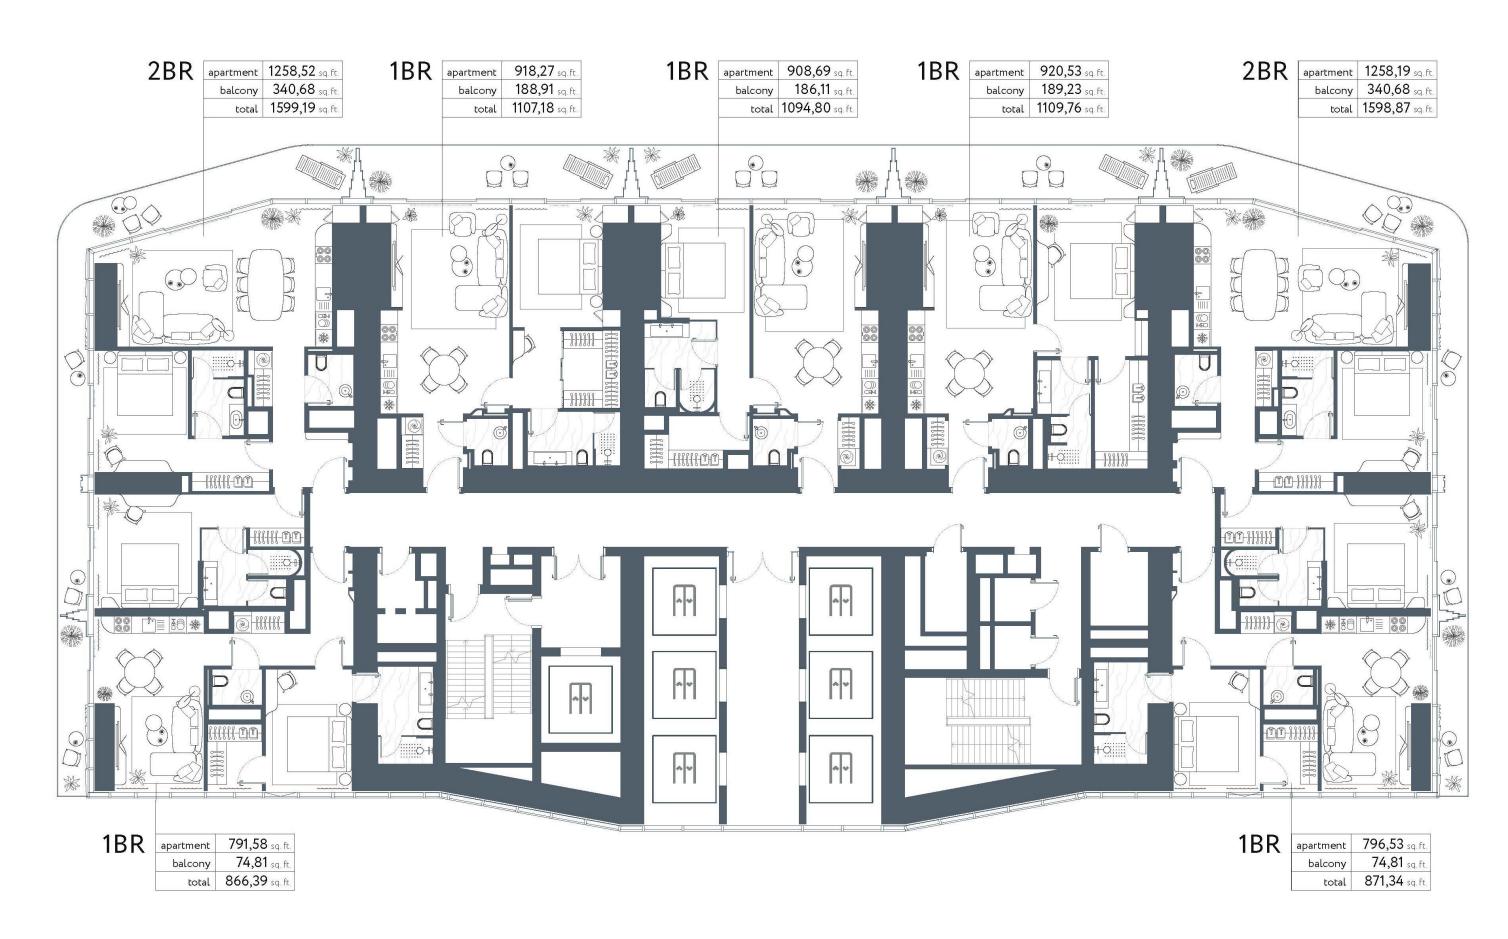

Practice Areas & Equipped Gym Private Cinema

### SKY AMENITIES

Infinity Pool Overlooking The Sea Lounge Bar & Outdoor Terraces Jacuzzi, Sauna & Steam Baths



# OASIS AMENITIES

- 1. Cinema room
- 2. Kids play area
- 3. Dining room / Outdoor BBQ
- 4. Reception & Lounge
- 5. Equipped gym
- 6. Yoga practice studio

















Iconic Tower





Design Feature #002

Ceilings in yoga spaces allows to hide hammock mounts for the fly yoga classes





### SKY AMENITIES

- 1. Entrance
- 2. Spa
- 3. Pool deck lounge
- 4. Infinity pool
- 5. Lounge & relax area
- 6. Lounge bar











Iconic Tower





DESIGN BY pininfarina















Design Feature #003

Kitchens can be easily separated from living rooms via glass dividers.













# RESIDENTIAL FLOORS

TIER 1 – TYPE A FLOOR 2







# RESIDENTIAL FLOORS

TIER 2.2 – TYPE C FLOOR 27





Iconic Tower

Apartments

Floor Plan



## RESIDENTIAL FLOORS

TIER 3.2 – TYPE B FLOOR 50, 52, 54, 56





#### PAYMENT PLAN

| Percent (%) | Paying date                    |
|-------------|--------------------------------|
| 5%          | Booking Deposit                |
| 20%         | SPA Agreement date             |
| 5%          | Within 6 month Agreement date  |
| 5%          | Within 12 month Agreement date |
| 5%          | Within 18 month Agreement date |
| 5%          | Within 24 month Agreement date |
| 5%          | Within 30 month Agreement date |
| 50%         | Handover                       |

#### THE PURCHASE PROCESS



#### puninfaruna

Since 1930, Pininfarina has had a global reputation as the Italian icon of sty