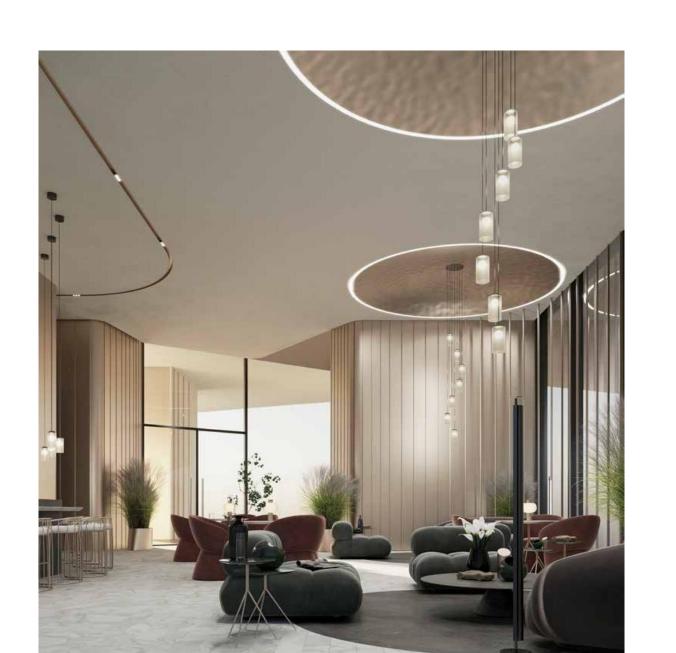

## OASIS AMENITIES

Kids Play Area & Kids Pool Main Pool & Bar Private Lounge & Dining Room Yoga Practice Areas & Equipped Gym Private Cinema

# OASIS AMENITIES

- 1. Cinema room
- 2. Kids play area
- 3. Dining room / Outdoor BBQ
- 4. Reception & Lounge
- 5. Equipped gym
- 6. Yoga practice studio

Iconic Tower

Design Feature #002

Ceilings in yoga spaces allows to hide hammock mounts for the fly yoga classes