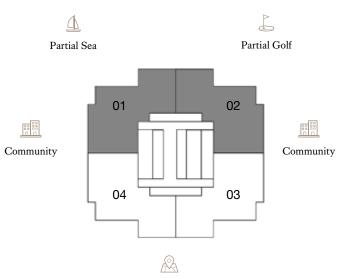

ruction tolerances. 2. All materials, dimensions, and drawings are approximate only. 3. Information is subject to change without notice, at developer's absolute discretion. 4. Actual area may vary from the stated area. 5. Balcony sizes my vary between units. 6. Drawings are not to scale. 7. All images used are for illustrative purposes only and do not represent the actual size, features, specifications, fittings, or furnishings. 8. The developer reserves the right to make revisions (alterations) furnishings. 8. The developer reserves the right to make revisions/alterations, at its absolute discretion, without any liability whatsoever.



Lower Floor

# Upper Floor



FLOORS: 9, 20, 26, 37







• Total Area 291.31 sq m / 3,135.66 sq ft











Lower Floor

# Upper Floor



FLOORS: 43



Dubai Marina





385.2 sq m / 4,146.26 sq ft · Balcony Area 228.92 sq m / 2,464.07 sq ft

• Total Area

614.12 sq m / 6,610.39 sq ft





Lower Floor

# Upper Floor



FLOORS: 43



Dubai Marina



• Internal Area 387.08 sq m / 4,166.49 sq ft

• Balcony Area 218.58 sq m / 2,352.78 sq ft

• Total Area 605.66 sq m / 6,519.32 sq ft



1. All dimensions are in imperial and metric, and measured to the structural elements and exclude wall finishes and construction tolerances. 2. All materials, dimensions, and drawings are approximate only. 3. Information is subject to change without notice, at developer's absolute discretion. 4. Actual area may vary from the stated area. 5. Balcony sizes my vary between units. 6. Drawings are not to scale. 7. All images used are for illustrative purposes only