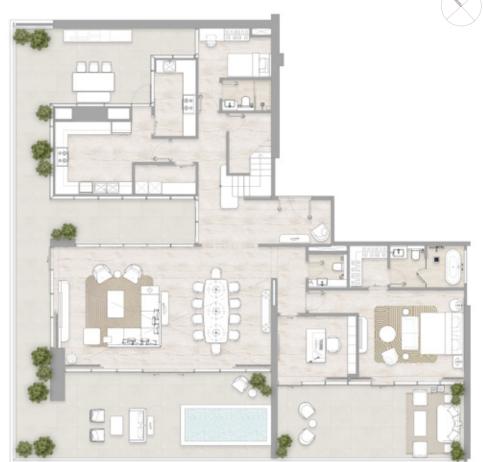

FLOORS: 3, 4, 6, 7, 11, 12, 14, 16, 17, 19, 22, 23, 25, 28, 29, 31, 33, 34, 36, 39, 40, 42

• Internal Area 130.26 sq m / 1,402.11 sq ft 33.2 sq m / 357.36 sq ft • Balcony Area

• Total Area 163.46 sq m / 1,759.48 sq ft

<sup>1.</sup> All dimensions are in imperial and metric, and measured to the structural elements and exclude wall finishes and construction tolerances. 2. All materials, dimensions, and drawings are approximate only. 3. Information is subject to change without notice, at developer's absolute discretion. 4. Actual area may vary from the stated area. 5. Balcony sizes my vary between units. 6. Drawings are not to scale. 7. All images used are for illustrative purposes only and do not represent the actual size, features, specifications, fittings, or furnishings. 8. The developer reserves the right to make revisions/alterations, at its absolute discretion, without any liability whatsoever.