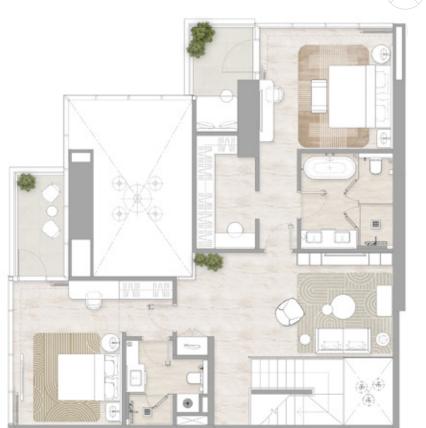

# Upper Floor

FLOORS: 9, 20, 26, 37

• Internal Area 163.61 sq m / 1,761.08 sq ft • Balcony Area 37.41 sq m / 402.68 sq ft • Total Area 201.02 sq m / 2,163.78 sq ft

Partial Sea Partial Golf 05 Community Community 80 09 Dubai Marina