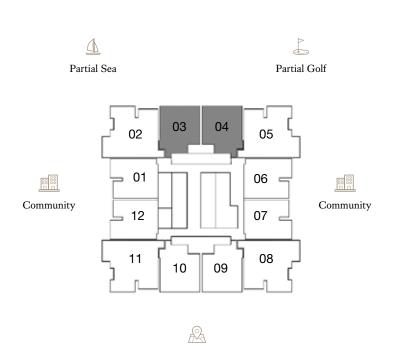

# FLOORPLAN COLECTION

**WE ARE HUMAN** 

LIVE & INVEST

1 Bedroom Type 1

1 Bedroom Type 1A

FLOORS: 3 - 8, 11 - 14, 16 - 19, 22 - 25, 28 - 31, 33 - 36, 39 - 42

94.04 sq m / 1,012.24 sq ft

• Balcony Area 16.67 sq m / 179.43 sq ft

1 Bedroom

Type 2 2 Bedroom Type 1

FLOORS: 3 - 8, 11 - 14, 16 - 19, 22 - 25, 28 - 31, 33 - 36, 39 - 42

• Internal Area 92.04 sq m / 990.71 sq ft 16.94 sq m / 182.34 sq ft • Balcony Area • Total Area 108.98 sq m / 1,173.06 sq ft