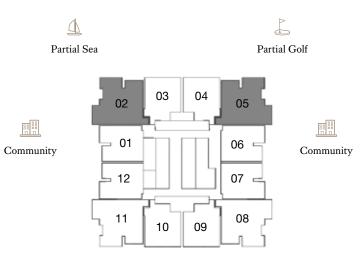

1 Bedroom

Type 2 2 Bedroom Type 1

FLOORS: 3 - 8, 11 - 14, 16 - 19, 22 - 25, 28 - 31, 33 - 36, 39 - 42

• Internal Area 92.04 sq m / 990.71 sq ft 16.94 sq m / 182.34 sq ft • Balcony Area • Total Area 108.98 sq m / 1,173.06 sq ft

1. All dimensions are in imperial and metric, and measured to the structural elements and exclude wall finishes and construction tolerances. 2. All materials, dimensions, and drawings are approximate only. 3. Information is subject to change without notice, at developer's absolute discretion. 4. Actual area may vary from the stated area. 5. Balcony sizes my vary between units. 6. Drawings are not to scale. 7. All images used are for illustrative purposes only and do not represent the actual size, features, specifications, fittings, or furnishings. 8. The developer reserves the right to make revisions/alterations, at its absolute discretion, without any liability whatsoever.