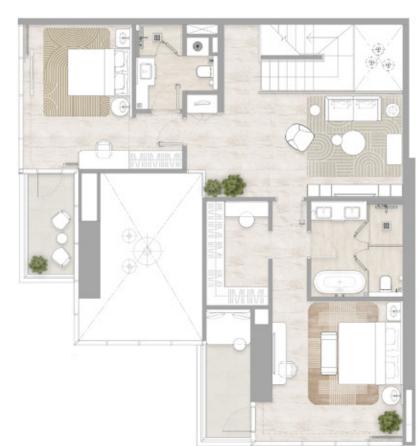

# DUPLEX APARTMENTS

Lower Floor

# Upper Floor

FLOORS: 9, 20, 26, 37

Internal Area
 Balcony Area
 Total Area
 157.44 sq m / 1,694.67 sq ft
 32.32 sq m / 347.89 sq ft
 189.76 sq m / 2,042.58 sq ft

1. All dimensions are in imperial and metric, and measured to the structural elements and exclude wall finishes and construction tolerances. 2. All materials, dimensions, and drawings are approximate only. 3. Information is subject to change without notice, at developer's absolute discretion. 4. Actual area may vary from the stated area. 5. Balcony sizes my vary between units. 6. Drawings are not to scale. 7. All images used are for illustrative purposes only and do not represent the actual size, features, specifications, fittings, or furnishings. 8. The developer reserves the right to make revisions/alterations, at its absolute discretion, without any liability whatsoever.