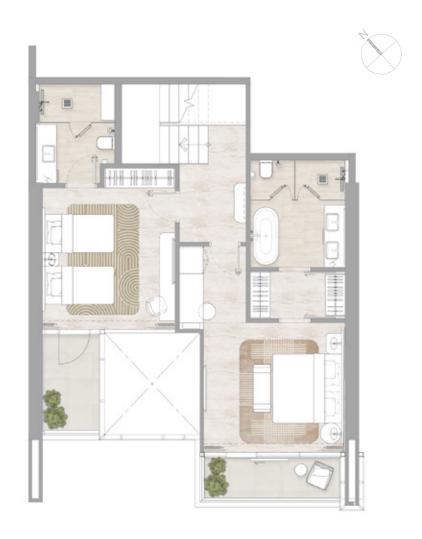

1 Bedroom

Type 2 2 Bedroom Type 1

FLOORS: 3 - 8, 11 - 14, 16 - 19, 22 - 25, 28 - 31, 33 - 36, 39 - 42

• Internal Area 92.04 sq m / 990.71 sq ft 16.94 sq m / 182.34 sq ft • Balcony Area • Total Area 108.98 sq m / 1,173.06 sq ft

1. All dimensions are in imperial and metric, and measured to the structural elements and exclude wall finishes and construction tolerances. 2. All materials, dimensions, and drawings are approximate only. 3. Information is subject to change without notice, at developer's absolute discretion. 4. Actual area may vary from the stated area. 5. Balcony sizes my vary between units. 6. Drawings are not to scale. 7. All images used are for illustrative purposes only and do not represent the actual size, features, specifications, fittings, or furnishings. 8. The developer reserves the right to make revisions/alterations, at its absolute discretion, without any liability whatsoever.