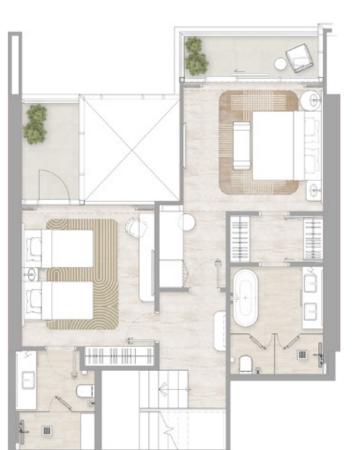

1 Bedroom

Type 2 2 Bedroom Type 1

FLOORS: 3 - 8, 11 - 14, 16 - 19, 22 - 25, 28 - 31, 33 - 36, 39 - 42

• Internal Area 92.04 sq m / 990.71 sq ft 16.94 sq m / 182.34 sq ft • Balcony Area • Total Area 108.98 sq m / 1,173.06 sq ft

1. All dimensions are in imperial and metric, and measured to the structural elements and exclude wall finishes and construction tolerances. 2. All materials, dimensions, and drawings are approximate only. 3. Information is subject to change without notice, at developer's absolute discretion. 4. Actual area may vary from the stated area. 5. Balcony sizes my vary between units. 6. Drawings are not to scale. 7. All images used are for illustrative purposes only and do not represent the actual size, features, specifications, fittings, or furnishings. 8. The developer reserves the right to make revisions/alterations, at its absolute discretion, without any liability whatsoever.