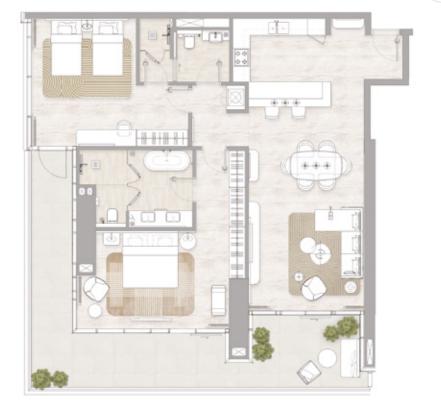

FLOORS: 3, 4, 6, 7, 11, 12, 14, 16, 17, 19, 22, 23, 25, 28, 29, 31, 33, 34, 36, 39, 40, 42

• Internal Area 131.11 sq m / 1,411.26 sq ft

• Total Area 168.82 sq m / 1,817.18 sq ft

<sup>1.</sup> All dimensions are in imperial and metric, and measured to the structural elements and exclude wall finishes and construction tolerances. 2. All materials, dimensions, and drawings are approximate only. 3. Information is subject to change without notice, at developer's absolute discretion. 4. Actual area may vary from the stated area. 5. Balcony sizes my vary between units. 6. Drawings are not to scale. 7. All images used are for illustrative purposes only and do not represent the actual size, features, specifications, fittings, or furnishings. 8. The developer reserves the right to make revisions/alterations, at its absolute discretion, without any liability whatsoever.