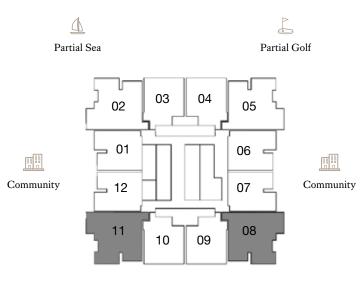

# Upper Floor

FLOORS: 9, 20, 26, 37

• Internal Area 163.61 sq m / 1,761.08 sq ft • Balcony Area 37.41 sq m / 402.68 sq ft • Total Area 201.02 sq m / 2,163.78 sq ft

Partial Sea Partial Golf 05 Community Community 80 09 Dubai Marina