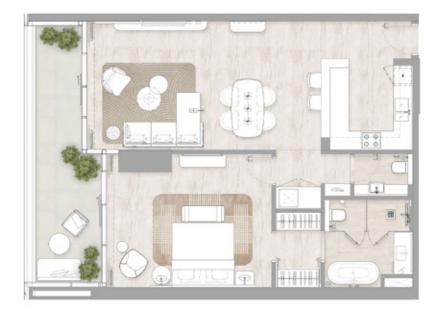

1 Bedroom

Type 2 2 Bedroom Type 1

FLOORS: 3 - 8, 11 - 14, 16 - 19, 22 - 25, 28 - 31, 33 - 36, 39 - 42

• Internal Area 92.04 sq m / 990.71 sq ft 16.94 sq m / 182.34 sq ft • Balcony Area • Total Area 108.98 sq m / 1,173.06 sq ft

1. All dimensions are in imperial and metric, and measured to the structural elements and exclude wall finishes and construction tolerances. 2. All materials, dimensions, and drawings are approximate only. 3. Information is subject to change without notice, at developer's absolute discretion. 4. Actual area may vary from the stated area. 5. Balcony sizes my vary between units. 6. Drawings are not to scale. 7. All images used are for illustrative purposes only and do not represent the actual size, features, specifications, fittings, or furnishings. 8. The developer reserves the right to make revisions/alterations, at its absolute discretion, without any liability whatsoever.