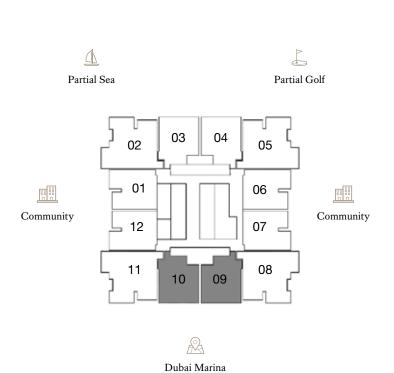

# FLOORPLAN COLECTION

**WE ARE HUMAN** 

LIVE & INVEST

1 Bedroom Type 1

1 Bedroom Type 1A

FLOORS: 3 - 8, 11 - 14, 16 - 19, 22 - 25, 28 - 31, 33 - 36, 39 - 42

94.04 sq m / 1,012.24 sq ft

• Balcony Area 16.67 sq m / 179.43 sq ft

• Internal Area

• Total Area 110.71 sq m / 1,191.68 sq ft

FLOORS: 3 - 8, 11 - 14, 16 - 19, 22 - 25, 28 - 31, 33 - 36, 39 - 42

<sup>1.</sup> All dimensions are in imperial and metric, and measured to the structural elements and exclude wall finishes and construction tolerances. 2. All materials, dimensions, and drawings are approximate only. 3. Information is subject to change without notice, at developer's absolute discretion. 4. Actual area may vary from the stated area. 5. Balcony sizes my vary between units. 6. Drawings are not to scale. 7. All images used are for illustrative purposes only and do not represent the actual size, features, specifications, fittings, or furnishings. 8. The developer reserves the right to make revisions/alterations, at its absolute discretion, without any liability whatsoever.

<sup>1.</sup> All dimensions are in imperial and metric, and measured to the structural elements and exclude wall finishes and construction tolerances. 2. All materials, dimensions, and drawings are approximate only. 3. Information is subject to change without notice, at developer's absolute discretion. 4. Actual area may vary from the stated area. 5. Balcony sizes my vary between units. 6. Drawings are not to scale. 7. All images used are for illustrative purposes only and do not represent the actual size, features, specifications, fittings, or furnishings. 8. The developer reserves the right to make revisions/alterations, at its absolute discretion, without any liability whatsoever.