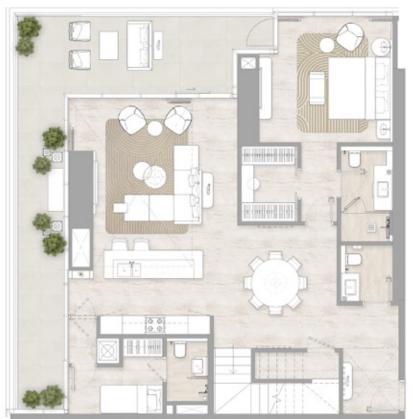

1 Bedroom

Type 2 2 Bedroom Type 1

FLOORS: 3 - 8, 11 - 14, 16 - 19, 22 - 25, 28 - 31, 33 - 36, 39 - 42

• Internal Area 92.04 sq m / 990.71 sq ft 16.94 sq m / 182.34 sq ft • Balcony Area • Total Area 108.98 sq m / 1,173.06 sq ft

1. All dimensions are in imperial and metric, and measured to the structural elements and exclude wall finishes and construction tolerances. 2. All materials, dimensions, and drawings are approximate only. 3. Information is subject to change without notice, at developer's absolute discretion. 4. Actual area may vary from the stated area. 5. Balcony sizes my vary between units. 6. Drawings are not to scale. 7. All images used are for illustrative purposes only and do not represent the actual size, features, specifications, fittings, or furnishings. 8. The developer reserves the right to make revisions/alterations, at its absolute discretion, without any liability whatsoever.