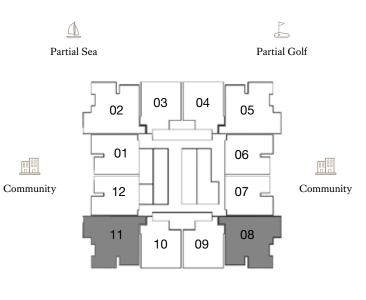

# FLOORPLAN COLECTION

**WE ARE HUMAN** 

LIVE & INVEST

1 Bedroom Type 1

1 Bedroom Type 1A

FLOORS: 3 - 8, 11 - 14, 16 - 19, 22 - 25, 28 - 31, 33 - 36, 39 - 42

94.04 sq m / 1,012.24 sq ft

• Balcony Area 16.67 sq m / 179.43 sq ft

• Internal Area

• Total Area 110.71 sq m / 1,191.68 sq ft

FLOORS: 3 - 8, 11 - 14, 16 - 19, 22 - 25, 28 - 31, 33 - 36, 39 - 42

<sup>1.</sup> All dimensions are in imperial and metric, and measured to the structural elements and exclude wall finishes and construction tolerances. 2. All materials, dimensions, and drawings are approximate only. 3. Information is subject to change without notice, at developer's absolute discretion. 4. Actual area may vary from the stated area. 5. Balcony sizes my vary between units. 6. Drawings are not to scale. 7. All images used are for illustrative purposes only and do not represent the actual size, features, specifications, fittings, or furnishings. 8. The developer reserves the right to make revisions/alterations, at its absolute discretion, without any liability whatsoever.