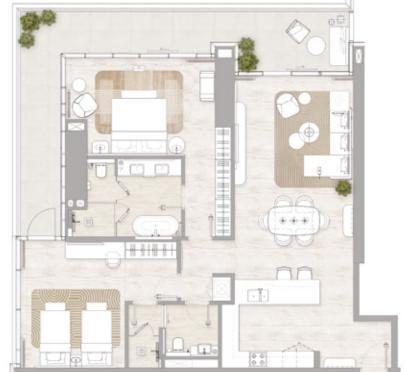

1 Bedroom

Type 2 2 Bedroom Type 1

FLOORS: 3 - 8, 11 - 14, 16 - 19, 22 - 25, 28 - 31, 33 - 36, 39 - 42

• Internal Area 92.04 sq m / 990.71 sq ft 16.94 sq m / 182.34 sq ft • Balcony Area • Total Area 108.98 sq m / 1,173.06 sq ft