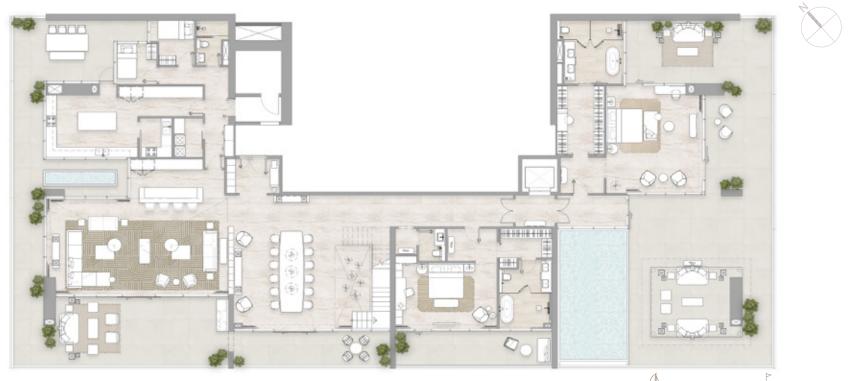

#### Upper Floor

FLOORS: 9, 20, 26, 37

• Internal Area

234.2 sq m / 2,520.91 sq ft 49.05 sq m / 527.97 sq ft • Balcony Area

• Total Area

283.25 sq m / 3,048.90 sq ft

1. All dimensions are in imperial and metric, and measured to the structural elements and exclude wall finishes and construction tolerances. 2. All materials, dimensions, and drawings are approximate only. 3. Information is subject to change without notice, at developer's absolute discretion. 4. Actual area may vary from the stated area. 5. Balcony sizes my vary between units. 6. Drawings are not to scale. 7. All images used are for illustrative purposes only and do not represent the actual size, features, specifications, fittings, or furnishings. 8. The developer reserves the right to make revisions (alterations) furnishings. 8. The developer reserves the right to make revisions/alterations, at its absolute discretion, without any liability whatsoever.