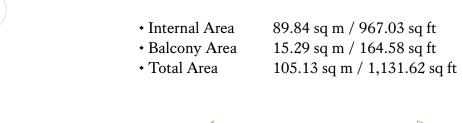

1 Bedroom

Type 2 2 Bedroom Type 1

FLOORS: 3 - 8, 11 - 14, 16 - 19, 22 - 25, 28 - 31, 33 - 36, 39 - 42

• Internal Area 92.04 sq m / 990.71 sq ft 16.94 sq m / 182.34 sq ft • Balcony Area • Total Area 108.98 sq m / 1,173.06 sq ft