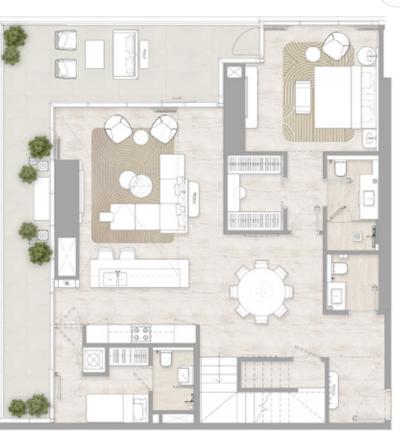

FLOORS: 3, 4, 6, 7, 11, 12, 14, 16, 17, 19, 22, 23, 25, 28, 29, 31, 33, 34, 36, 39, 40, 42

• Internal Area 130.26 sq m / 1,402.11 sq ft 33.2 sq m / 357.36 sq ft • Balcony Area

• Total Area 163.46 sq m / 1,759.48 sq ft

<sup>1.</sup> All dimensions are in imperial and metric, and measured to the structural elements and exclude wall finishes and construction tolerances. 2. All materials, dimensions, and drawings are approximate only. 3. Information is subject to change without notice, at developer's absolute discretion. 4. Actual area may vary from the stated area. 5. Balcony sizes my vary between units. 6. Drawings are not to scale. 7. All images used are for illustrative purposes only and do not represent the actual size, features, specifications, fittings, or furnishings. 8. The developer reserves the right to make revisions/alterations, at its absolute discretion, without any liability whatsoever.