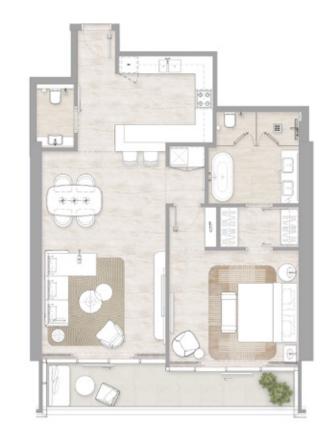

# FLOORPLAN COLECTION

**WE ARE HUMAN** 

LIVE & INVEST

1 Bedroom Type 1

1 Bedroom Type 1A

FLOORS: 3 - 8, 11 - 14, 16 - 19, 22 - 25, 28 - 31, 33 - 36, 39 - 42

94.04 sq m / 1,012.24 sq ft

• Balcony Area 16.67 sq m / 179.43 sq ft

• Internal Area

• Total Area 110.71 sq m / 1,191.68 sq ft

FLOORS: 3 - 8, 11 - 14, 16 - 19, 22 - 25, 28 - 31, 33 - 36, 39 - 42

<sup>1.</sup> All dimensions are in imperial and metric, and measured to the structural elements and exclude wall finishes and construction tolerances. 2. All materials, dimensions, and drawings are approximate only. 3. Information is subject to change without notice, at developer's absolute discretion. 4. Actual area may vary from the stated area. 5. Balcony sizes my vary between units. 6. Drawings are not to scale. 7. All images used are for illustrative purposes only and do not represent the actual size, features, specifications, fittings, or furnishings. 8. The developer reserves the right to make revisions/alterations, at its absolute discretion, without any liability whatsoever.

<sup>1.</sup> All dimensions are in imperial and metric, and measured to the structural elements and exclude wall finishes and construction tolerances. 2. All materials, dimensions, and drawings are approximate only. 3. Information is subject to change without notice, at developer's absolute discretion. 4. Actual area may vary from the stated area. 5. Balcony sizes my vary between units. 6. Drawings are not to scale. 7. All images used are for illustrative purposes only and do not represent the actual size, features, specifications, fittings, or furnishings. 8. The developer reserves the right to make revisions/alterations, at its absolute discretion, without any liability whatsoever.