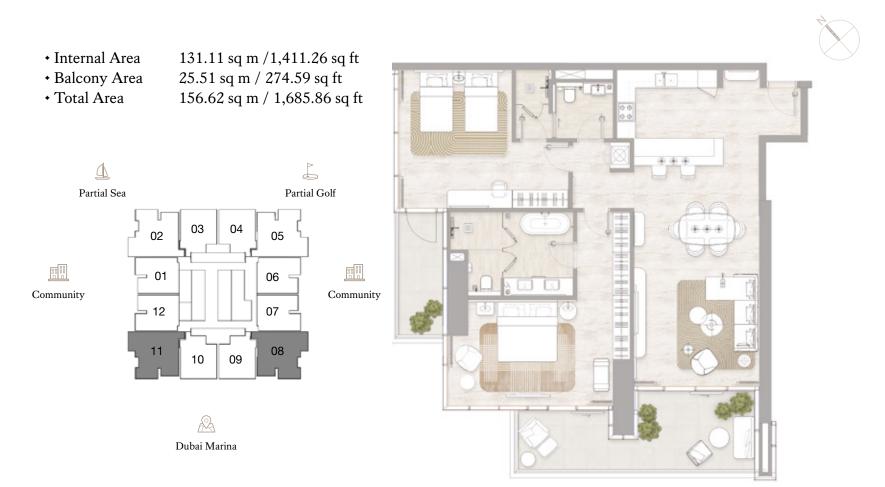

FLOORS: 3, 4, 6, 7, 11, 12, 14, 16, 17, 19, 22, 23, 25, 28, 29, 31, 33, 34, 36, 39, 40, 42

• Internal Area 131.11 sq m / 1,411.26 sq ft

• Total Area 168.82 sq m / 1,817.18 sq ft

<sup>1.</sup> All dimensions are in imperial and metric, and measured to the structural elements and exclude wall finishes and construction tolerances. 2. All materials, dimensions, and drawings are approximate only. 3. Information is subject to change without notice, at developer's absolute discretion. 4. Actual area may vary from the stated area. 5. Balcony sizes my vary between units. 6. Drawings are not to scale. 7. All images used are for illustrative purposes only and do not represent the actual size, features, specifications, fittings, or furnishings. 8. The developer reserves the right to make revisions/alterations, at its absolute discretion, without any liability whatsoever.