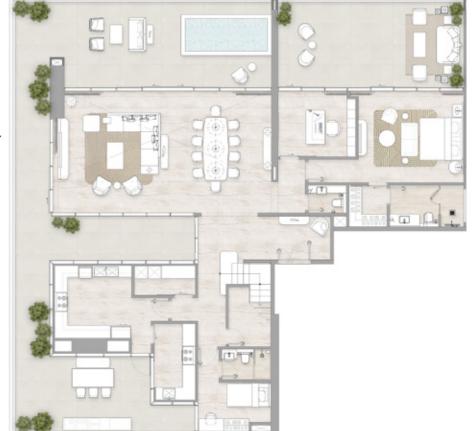

• Internal Area

• Total Area 110.71 sq m / 1,191.68 sq ft

FLOORS: 3 - 8, 11 - 14, 16 - 19, 22 - 25, 28 - 31, 33 - 36, 39 - 42

<sup>1.</sup> All dimensions are in imperial and metric, and measured to the structural elements and exclude wall finishes and construction tolerances. 2. All materials, dimensions, and drawings are approximate only. 3. Information is subject to change without notice, at developer's absolute discretion. 4. Actual area may vary from the stated area. 5. Balcony sizes my vary between units. 6. Drawings are not to scale. 7. All images used are for illustrative purposes only and do not represent the actual size, features, specifications, fittings, or furnishings. 8. The developer reserves the right to make revisions/alterations, at its absolute discretion, without any liability whatsoever.

<sup>1.</sup> All dimensions are in imperial and metric, and measured to the structural elements and exclude wall finishes and construction tolerances. 2. All materials, dimensions, and drawings are approximate only. 3. Information is subject to change without notice, at developer's absolute discretion. 4. Actual area may vary from the stated area. 5. Balcony sizes my vary between units. 6. Drawings are not to scale. 7. All images used are for illustrative purposes only and do not represent the actual size, features, specifications, fittings, or furnishings. 8. The developer reserves the right to make revisions/alterations, at its absolute discretion, without any liability whatsoever.