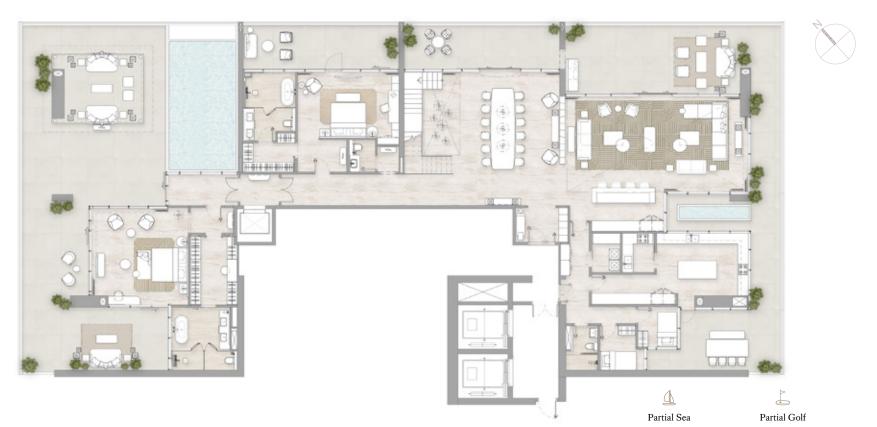

Lower Floor

#### Upper Floor

FLOORS: 9, 20, 26, 37

• Internal Area

234.2 sq m / 2,520.91 sq ft 49.05 sq m / 527.97 sq ft • Balcony Area

• Total Area

283.25 sq m / 3,048.90 sq ft

1. All dimensions are in imperial and metric, and measured to the structural elements and exclude wall finishes and construction tolerances. 2. All materials, dimensions, and drawings are approximate only. 3. Information is subject to change without notice, at developer's absolute discretion. 4. Actual area may vary from the stated area. 5. Balcony sizes my vary between units. 6. Drawings are not to scale. 7. All images used are for illustrative purposes only and do not represent the actual size, features, specifications, fittings, or furnishings. 8. The developer reserves the right to make revisions (alterations) furnishings. 8. The developer reserves the right to make revisions/alterations, at its absolute discretion, without any liability whatsoever.