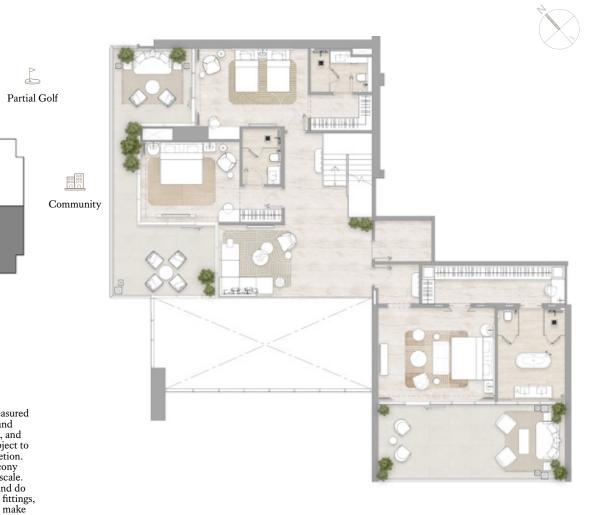

# Upper Floor

FLOORS: 9, 20, 26, 37

155.19 sq m / 1,670.45 sq ft • Balcony Area

• Total Area

30.74 sq m / 330.88 sq ft 185.93 sq m / 2,001.35 sq ft

Lower Floor

# Upper Floor

FLOORS: 9, 20, 26, 37

• Internal Area 163.61 sq m / 1,761.08 sq ft • Balcony Area 37.41 sq m / 402.68 sq ft • Total Area 201.02 sq m / 2,163.78 sq ft

Partial Sea Partial Golf 05 Community Community 80 09 Dubai Marina