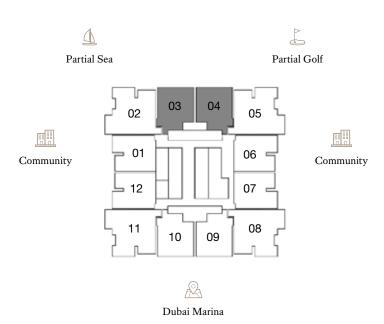

# FLOORPLAN COLECTION

**WE ARE HUMAN** 

LIVE & INVEST

1 Bedroom Type 1

1 Bedroom Type 1A

FLOORS: 3 - 8, 11 - 14, 16 - 19, 22 - 25, 28 - 31, 33 - 36, 39 - 42

94.04 sq m / 1,012.24 sq ft

• Balcony Area 16.67 sq m / 179.43 sq ft