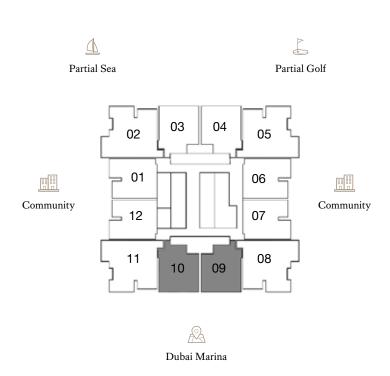

# Upper Floor

FLOORS: 9, 20, 26, 37

• Internal Area 163.61 sq m / 1,761.08 sq ft • Balcony Area 37.41 sq m / 402.68 sq ft • Total Area 201.02 sq m / 2,163.78 sq ft

Partial Sea Partial Golf 05 Community Community 80 09 Dubai Marina