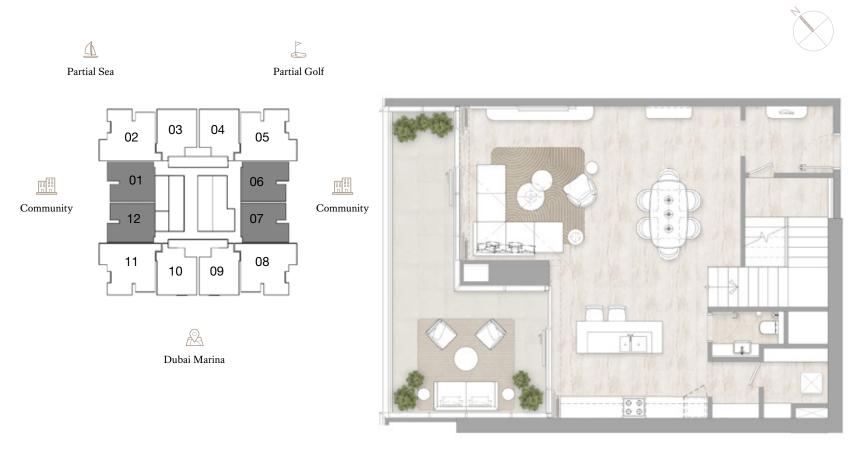

1 Bedroom

Type 2 2 Bedroom Type 1

FLOORS: 3 - 8, 11 - 14, 16 - 19, 22 - 25, 28 - 31, 33 - 36, 39 - 42

• Internal Area 92.04 sq m / 990.71 sq ft 16.94 sq m / 182.34 sq ft • Balcony Area • Total Area 108.98 sq m / 1,173.06 sq ft

1. All dimensions are in imperial and metric, and measured to the structural elements and exclude wall finishes and construction tolerances. 2. All materials, dimensions, and drawings are approximate only. 3. Information is subject to change without notice, at developer's absolute discretion. 4. Actual area may vary from the stated area. 5. Balcony sizes my vary between units. 6. Drawings are not to scale. 7. All images used are for illustrative purposes only and do not represent the actual size, features, specifications, fittings, or furnishings. 8. The developer reserves the right to make revisions/alterations, at its absolute discretion, without any liability whatsoever.