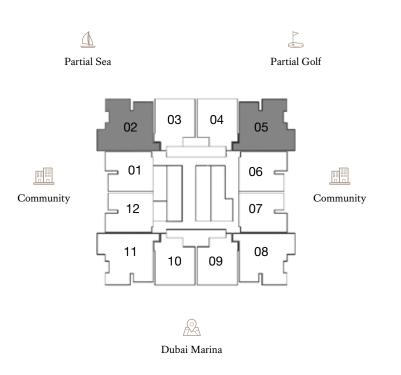

2 Bedroom Type 1A

2 Bedroom Type 2

FLOORS: 5, 8, 13, 18, 24, 30, 35, 41

• Internal Area 130.43 sq m / 1,403.94 sq ft

• Balcony Area 22.8 sq m / 245.42 sq ft

• Total Area 153.23 sq m / 1,649.37 sq ft

1. All dimensions are in imperial and metric, and measured to the structural elements and exclude wall finishes and construction tolerances. 2. All materials, dimensions, and drawings are approximate only. 3. Information is subject to change without notice, at developer's absolute discretion. 4. Actual area may vary from the stated area. 5. Balcony sizes my vary between units. 6. Drawings are not to scale. 7. All images used are for illustrative purposes only and do not represent the actual size, features, specifications, fittings, or furnishings. 8. The developer reserves the right to make revisions/alterations, at its absolute discretion, without any liability whatsoever.

FLOORS: 3, 4, 6, 7, 11, 12, 14, 16, 17, 19, 22, 23, 25, 28, 29, 31, 33, 34, 36, 39, 40, 42

• Internal Area 131.11 sq m / 1,411.26 sq ft

• Total Area 168.82 sq m / 1,817.18 sq ft

<sup>1.</sup> All dimensions are in imperial and metric, and measured to the structural elements and exclude wall finishes and construction tolerances. 2. All materials, dimensions, and drawings are approximate only. 3. Information is subject to change without notice, at developer's absolute discretion. 4. Actual area may vary from the stated area. 5. Balcony sizes my vary between units. 6. Drawings are not to scale. 7. All images used are for illustrative purposes only and do not represent the actual size, features, specifications, fittings, or furnishings. 8. The developer reserves the right to make revisions/alterations, at its absolute discretion, without any liability whatsoever.