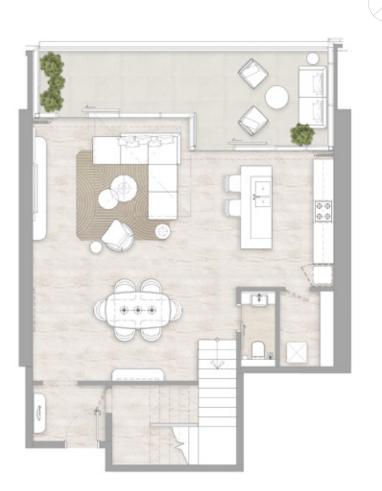

d exclude wall finishes and construction tolerances. 2. All materials, dimensions, and drawings are approximate only. 3. Information is subject to change without notice, at developer's absolute discretion. 4. Actual area may vary from the stated area. 5. Balcony sizes my vary between units. 6. Drawings are not to scale. 7. All images used are for illustrative purposes only and do not represent the actual size, features, specifications, fittings, or furnishings. 8. The developer reserves the right to make revisions/alterations, at its absolute discretion, without any liability whatsoever.

# DUPLEX APARTMENTS

Lower Floor

# Upper Floor



FLOORS: 9, 20, 26, 37



Internal Area
 Balcony Area
 Total Area
 157.44 sq m / 1,694.67 sq ft
 32.32 sq m / 347.89 sq ft
 189.76 sq m / 2,042.58 sq ft





1. All dimensions are in imperial and metric, and measured to the structural elements and exclude wall finishes and construction tolerances. 2. All materials, dimensions, and drawings are approximate only. 3. Information is subject to change without notice, at developer's absolute discretion. 4. Actual area may vary from the stated area. 5. Balcony sizes my vary between units. 6. Drawings are not to scale. 7. All images used are for illustrative purposes only and do not represent the actual size, features, specifications, fittings, or furnishings. 8. The developer reserves the right to make revisions/alterations, at its absolute discretion, without any liability whatsoever.





#### Lower Floor

# Upper Floor



FLOORS: 9, 20, 26, 37





155.19 sq m / 1,670.45 sq ft • Balcony Area

•