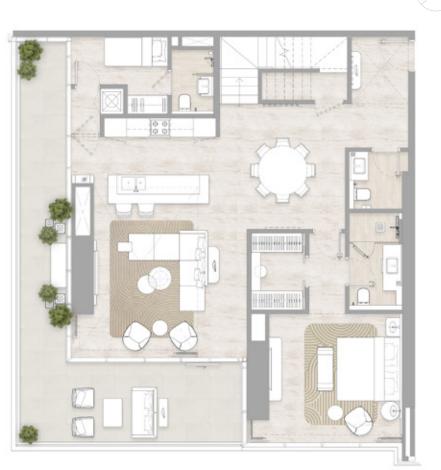

#### Upper Floor

FLOORS: 9, 20, 26, 37

• Internal Area

234.2 sq m / 2,520.91 sq ft 49.05 sq m / 527.97 sq ft • Balcony Area

• Total Area

283.25 sq m / 3,048.90 sq ft

1. All dimensions are in imperial and metric, and measured to the structural elements and exclude wall finishes and construction tolerances. 2. All materials, dimensions, and drawings are approximate only. 3. Information is subject to change without notice, at developer's absolute discretion. 4. Actual area may vary from the stated area. 5. Balcony sizes my vary between units. 6. Drawings are not to scale. 7. All images used are for illustrative purposes only and do not represent the actual size, features, specifications, fittings, or furnishings. 8. The developer reserves the right to make revisions (alterations) furnishings. 8. The developer reserves the right to make revisions/alterations, at its absolute discretion, without any liability whatsoever.