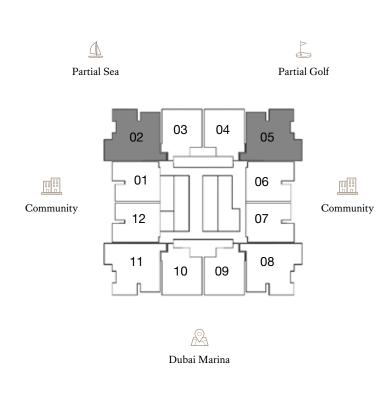

# FLOORPLAN COLECTION

**WE ARE HUMAN** 

LIVE & INVEST

1 Bedroom Type 1

1 Bedroom Type 1A

FLOORS: 3 - 8, 11 - 14, 16 - 19, 22 - 25, 28 - 31, 33 - 36, 39 - 42

94.04 sq m / 1,012.24 sq ft

• Balcony Area 16.67 sq m / 179.43 sq ft

• Internal Area

• Total Area 110.71 sq m / 1,191.68 sq ft

FLOORS: 3 - 8, 11 - 14, 16 - 19, 22 - 25, 28 - 31, 33 - 36, 39 - 42

<sup>1.</sup> All dimensions are in imperial and metric, and measured to the structural elements and exclude wall finishes and construction tolerances. 2. All materials, dimensions, and drawings are approximate only. 3. Information is subject to change without notice, at developer's absolute discretion. 4. Actual area may vary from the stated area. 5. Balcony sizes my vary between units. 6. Drawings are not to scale. 7. All images used are for illustrative purposes only and do not represent the actual size, features, specifications, fittings, or furnishings. 8. The developer reserves the right to make revisions/alterations, at its absolute discretion, without any liability whatsoever.