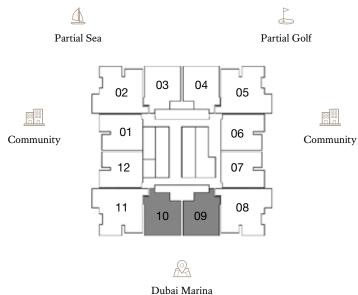

# Upper Floor

FLOORS: 9, 20, 26, 37

• Internal Area 163.61 sq m / 1,761.08 sq ft • Balcony Area 37.41 sq m / 402.68 sq ft • Total Area 201.02 sq m / 2,163.78 sq ft

Partial Sea Partial Golf 05 Community Community 80 09 Dubai Marina