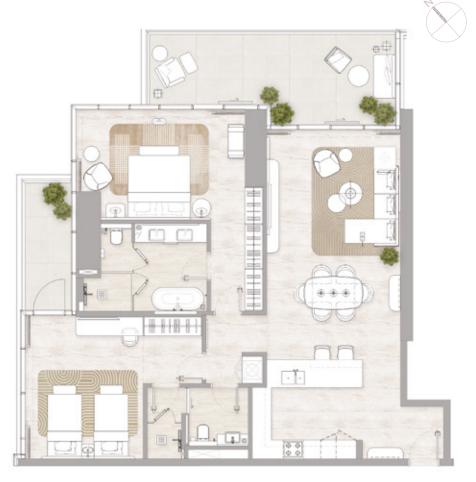

FLOORS: 3, 4, 6, 7, 11, 12, 14, 16, 17, 19, 22, 23, 25, 28, 29, 31, 33, 34, 36, 39, 40, 42

• Internal Area 130.26 sq m / 1,402.11 sq ft 33.2 sq m / 357.36 sq ft • Balcony Area

• Total Area 163.46 sq m / 1,759.48 sq ft

FLOORS: 3, 4, 6, 7, 11, 12, 14, 16, 17, 19, 22, 23, 25, 28, 29, 31, 33, 34, 36, 39, 40, 42

• Internal Area 131.11 sq m / 1,411.26 sq ft

• Total Area 168.82 sq m / 1,817.18 sq ft

<sup>1.</sup> All dimensions are in imperial and metric, and measured to the structural elements and exclude wall finishes and construction tolerances. 2. All materials, dimensions, and drawings are approximate only. 3. Information is subject to change without notice, at developer's absolute discretion. 4. Actual area may vary from the stated area. 5. Balcony sizes my vary between units. 6. Drawings are not to scale. 7. All images used are for illustrative purposes only and do not represent the actual size, features, specifications, fittings, or furnishings. 8. The developer reserves the right to make revisions/alterations, at its absolute discretion, without any liability whatsoever.