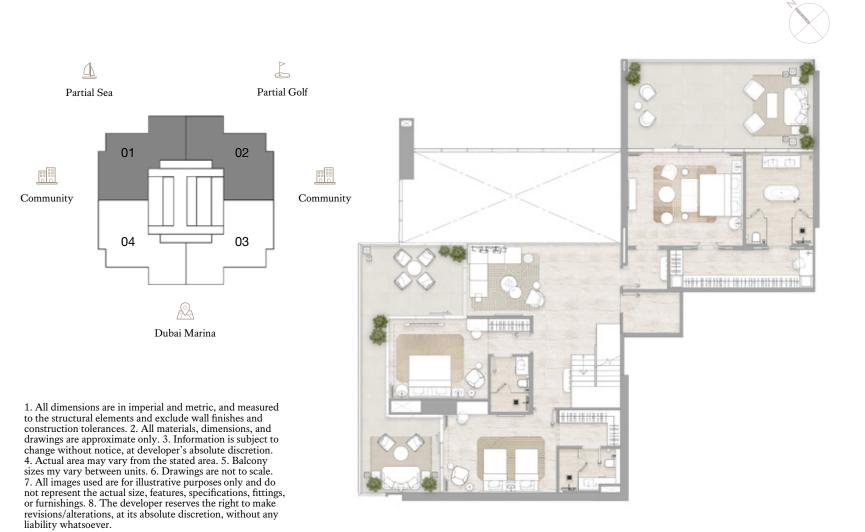

# Upper Floor

FLOORS: 9, 20, 26, 37

• Internal Area 163.61 sq m / 1,761.08 sq ft • Balcony Area 37.41 sq m / 402.68 sq ft • Total Area 201.02 sq m / 2,163.78 sq ft

Partial Sea Partial Golf 05 Community Community 80 09 Dubai Marina