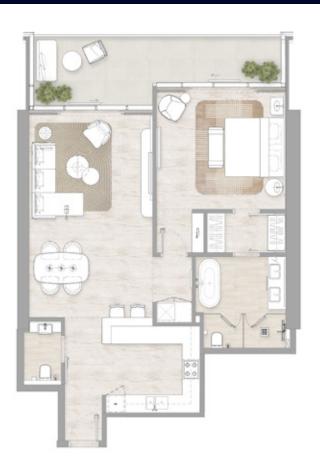

1 Bedroom

Type 2 2 Bedroom Type 1

FLOORS: 3 - 8, 11 - 14, 16 - 19, 22 - 25, 28 - 31, 33 - 36, 39 - 42

• Internal Area 92.04 sq m / 990.71 sq ft 16.94 sq m / 182.34 sq ft • Balcony Area • Total Area 108.98 sq m / 1,173.06 sq ft