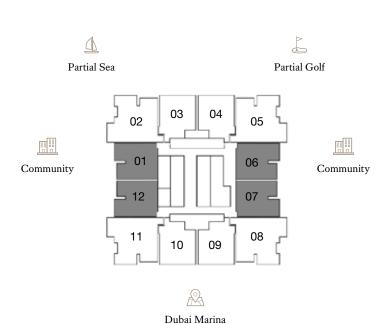

# FLOORPLAN COLECTION

**WE ARE HUMAN** 

LIVE & INVEST

1 Bedroom Type 1

1 Bedroom Type 1A

FLOORS: 3 - 8, 11 - 14, 16 - 19, 22 - 25, 28 - 31, 33 - 36, 39 - 42

94.04 sq m / 1,012.24 sq ft

• Balcony Area 16.67 sq m / 179.43 sq ft

• Internal Area

• Total Area 110.71 sq m / 1,191.68 sq ft

FLOORS: 3 - 8, 11 - 14, 16 - 19, 22 - 25, 28 - 31, 33 - 36, 39 - 42

<sup>1.</sup> All dimensions are in imperial and metric, and measured to the structural elements and exclude wall finishes and construction tolerances. 2. All materials, dimensions, and drawings are approximate only. 3. Information is subject to change without notice, at developer's absolute discretion. 4. Actual area may vary from the stated area. 5. Balcony sizes my vary between units. 6. Drawings are not to scale. 7. All images used are for illustrative purposes only and do not represent the actual size, features, specifications, fittings, or furnishings. 8. The developer reserves the right to make revisions/alterations, at its absolute discretion, without any liability whatsoever.

<sup>1.</sup> All dimensions are in imperial and metric, and measured to the structural elements and exclude wall finishes and construction tolerances. 2. All materials, dimensions, and drawings are approximate only. 3. Information is subject to change without notice, at developer's absolute discretion. 4. Actual area may vary from the stated area. 5. Balcony sizes my vary between units. 6. Drawings are not to scale. 7. All images used are for illustrative purposes only and do not represent the actual size, features, specifications, fittings, or furnishings. 8. The developer reserves the right to make revisions/alterations, at its absolute discretion, without any liability whatsoever.