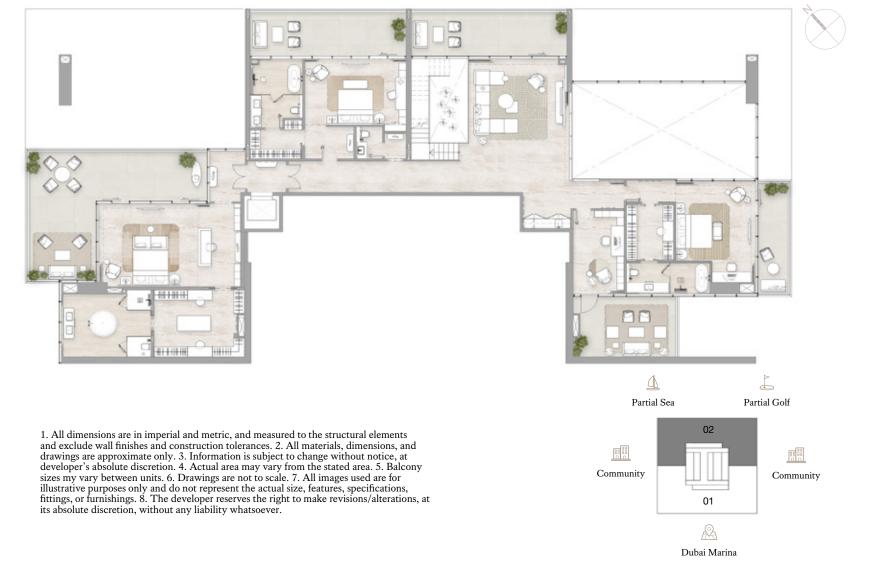

Lower Floor

#### Upper Floor

FLOORS: 9, 20, 26, 37

• Internal Area

234.2 sq m / 2,520.91 sq ft 49.05 sq m / 527.97 sq ft • Balcony Area

• Total Area

283.25 sq m / 3,048.90 sq ft

1. All dimensions are in imperial and metric, and measured to the structural elements and exclude wall finishes and construction tolerances. 2. All materials, dimensions, and drawings are approximate only. 3. Information is subject to change without notice, at developer's absolute discretion. 4. Actual area may vary from the stated area. 5. Balcony sizes my vary between units. 6. Drawings are not to scale. 7. All images used are for illustrative purposes only and do not represent the actual size, features, specifications, fittings, or furnishings. 8. The developer reserves the right to make revisions (alterations) furnishings. 8. The developer reserves the right to make revisions/alterations, at its absolute discretion, without any liability whatsoever.